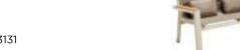

Dining Chair Size: 680x620x900mm

Size: 900x900x740mm

203125 Swivel Sofa Size: 800x850x845mm

203161 Side Table Size: 500x500x450mm

203197

Bar Chair Size: 685x620x1085mm

203199 Bar Swivel Chair Size: 600x620x1085mm