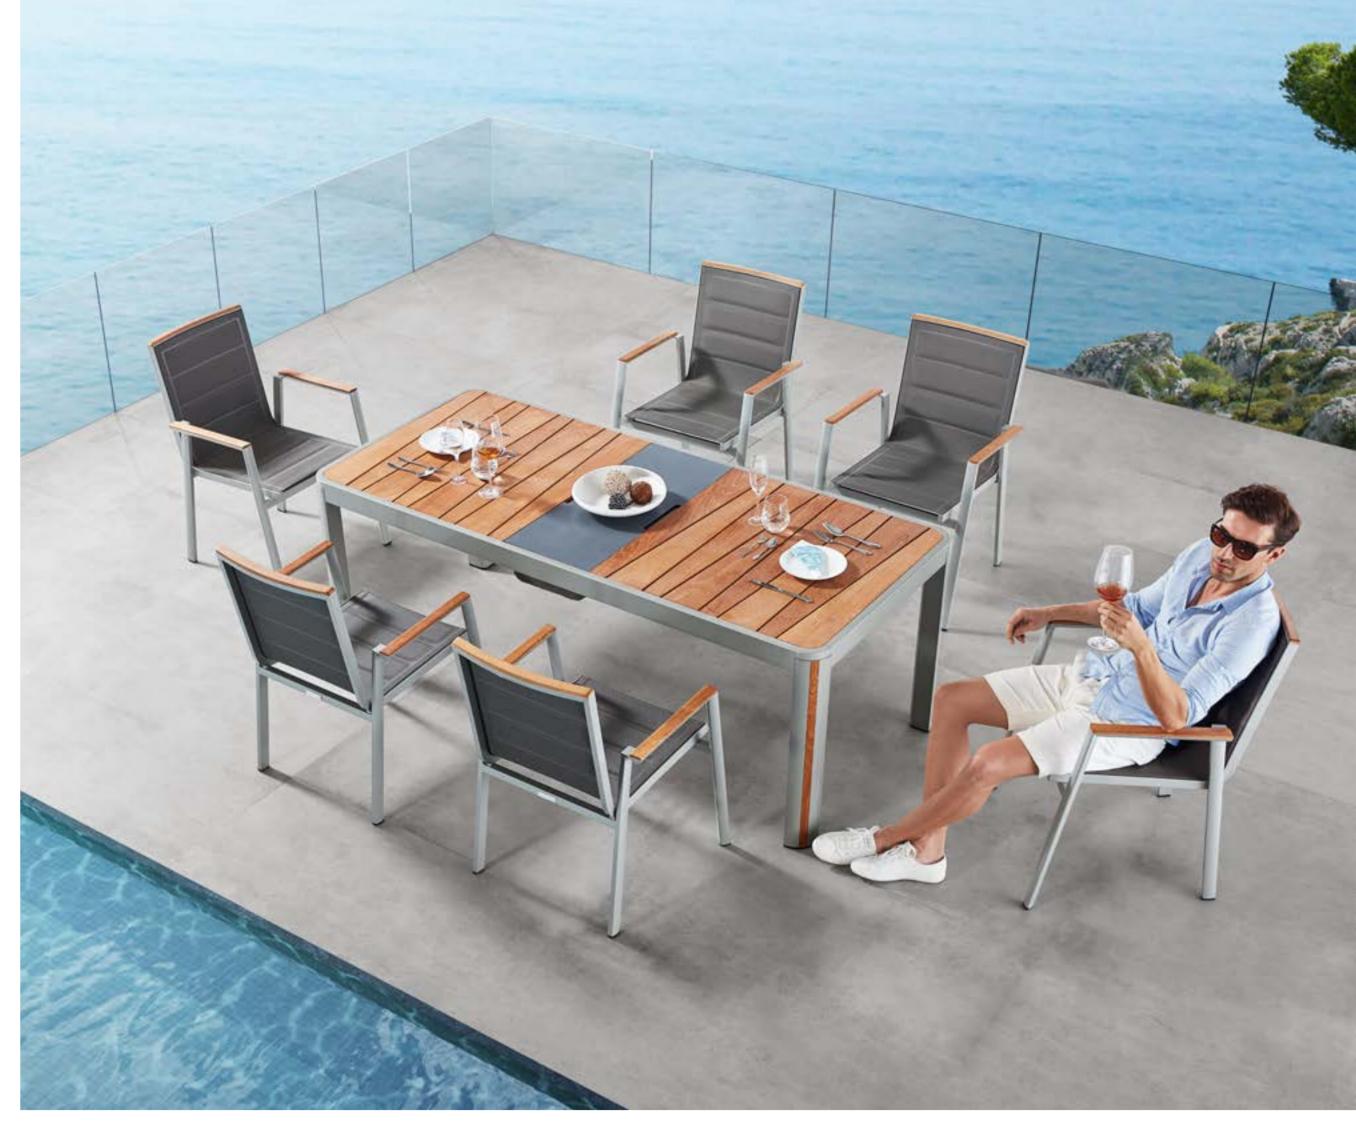

A GOOD COMBINATION OF CHAMPAGNE METAL CONSTRUCTION AND TAUPE TEXTILENE CUSHIONS

301 **HIGOLD** FURNITURE 302

**Higold** Furniture 304