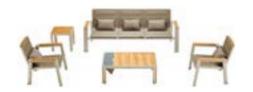

#### Geneva Combinations

203130

2031340

2031760

203120(incl. 4 chairs + 1 table)

203110(incl. 6 chairs + 1 table)

203160(incl. 8 chairs + 1 table)

203170(incl. 2 chairs +1 table)