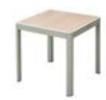

203198

Bar table with umbrella hole Size: 1800x800x1065mm

203151 Lounge

Size: 1990x925x950mm

206175

Dining Table Size: 750x750x740

206183 Coffee Table

Size: 1100x700x390