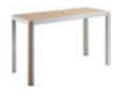

203183 Coffee Table Size: 1100x700x390mm

Coffee Table Size: 1100x700x390mm

203181

203111

203171

Dining Table

Size: 2000x900x740mm

203172 Dining Table

Dining Chair Size: 680x620x900mm

Size: 900x900x740mm

203125 Swivel Sofa Size: 800x850x845mm

203161 Side Table Size: 500x500x450mm

203197

Bar Chair Size: 685x620x1085mm

203199 Bar Swivel Chair Size: 600x620x1085mm

203198

Bar table with umbrella hole Size: 1800x800x1065mm

203151 Lounge

Size: 1990x925x950mm

206175

Dining Table Size: 750x750x740

206183 Coffee Table

Size: 1100x700x390