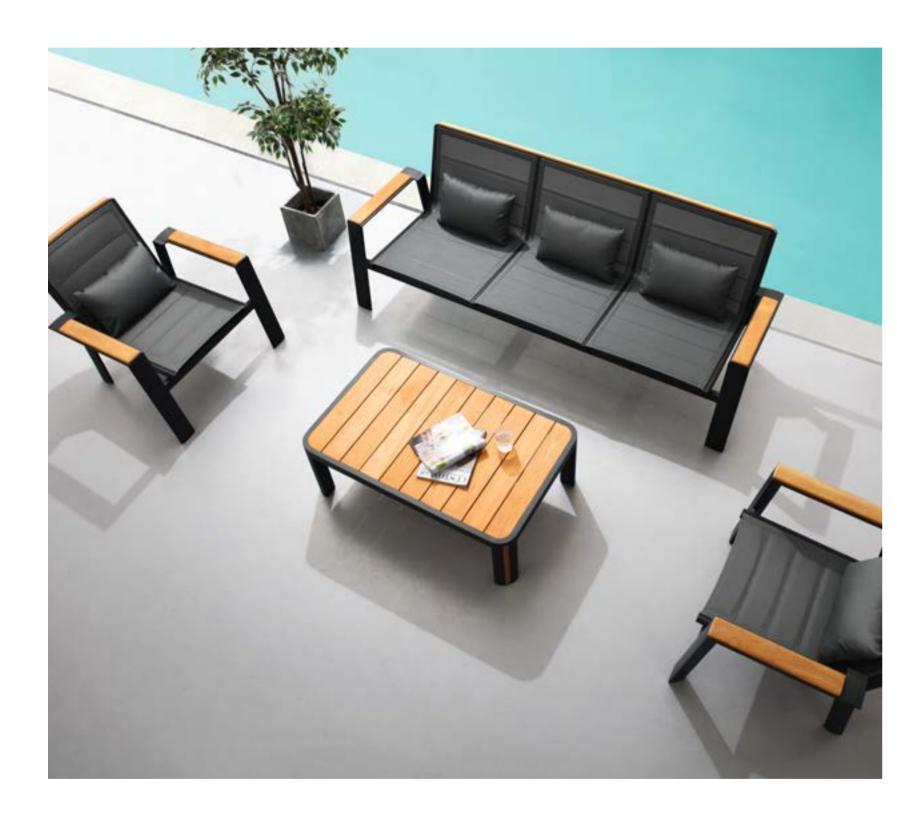

# GENEVA

The name'Geneva' well defines the accuracy and the standard of building up this collection. The unique feature is the good combination and setting of three elements, textilene, aluminum with powdercoating and the teak. The teak has been perfectly inserted in the alum.slot of the legs. And the teak on the table top is not with regular shape, which gradually becomes narrow at the final part. The clean and exquisite finish at each corner requires very high technique. This collection also conveys a strong architectural feeling which could be very interested to designers.

With a good combination of the three elements: textilene, metal frame and natural teak, Geneva will definitely build up a beautiful scenery at your garden, terrace and balcony.

291 HIGOLD FURNITURE 292