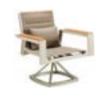

Dining Chair Size: 680x620x900mm

Size: 900x900x740mm

203125 Swivel Sofa Size: 800x850x845mm

203161 Side Table Size: 500x500x450mm

203197

Bar Chair Size: 685x620x1085mm

203199 Bar Swivel Chair Size: 600x620x1085mm