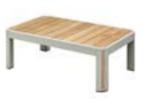

203183 Coffee Table Size: 1100x700x390mm

Coffee Table Size: 1100x700x390mm

203181

203111

203171

Dining Table

Size: 2000x900x740mm

203172 Dining Table

203198

Bar table with umbrella hole Size: 1800x800x1065mm

203151 Lounge

Size: 1990x925x950mm

206175

Dining Table Size: 750x750x740

206183 Coffee Table

Size: 1100x700x390