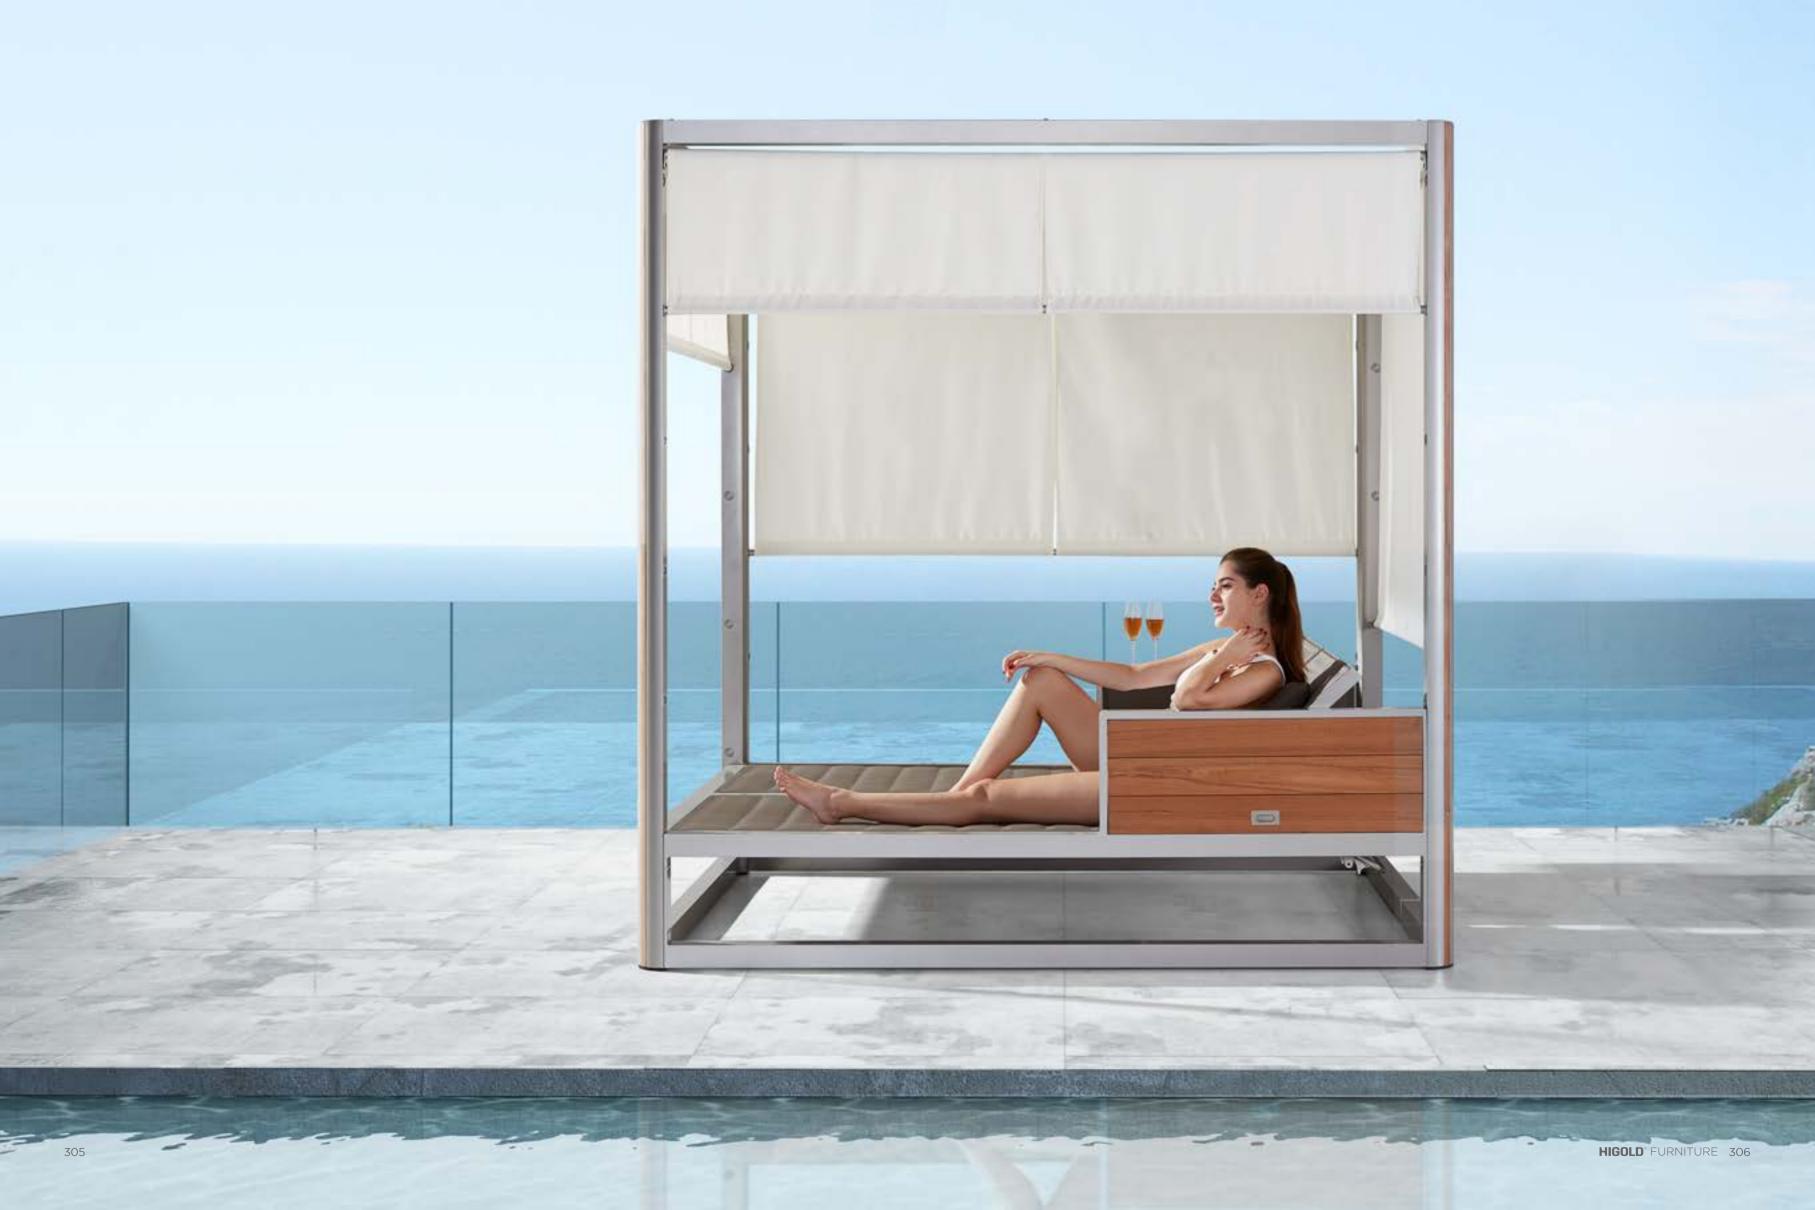

## Outdoor Furniture Collection

GENEVA

**203149** Daybed

Size: 2160x1800x2205mm