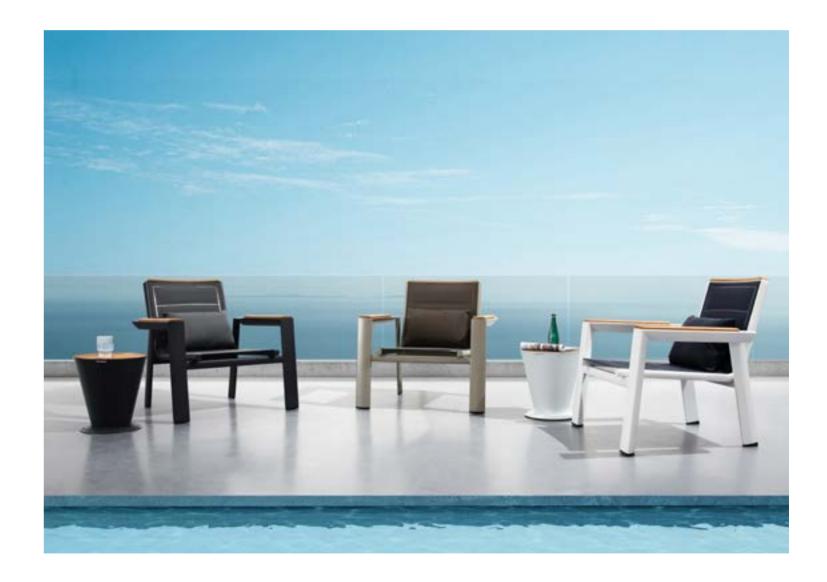

A GOOD COMBINATION OF CHAMPAGNE METAL CONSTRUCTION AND TAUPE TEXTILENE CUSHIONS

301 **HIGOLD** FURNITURE 302

**Higold** Furniture 304