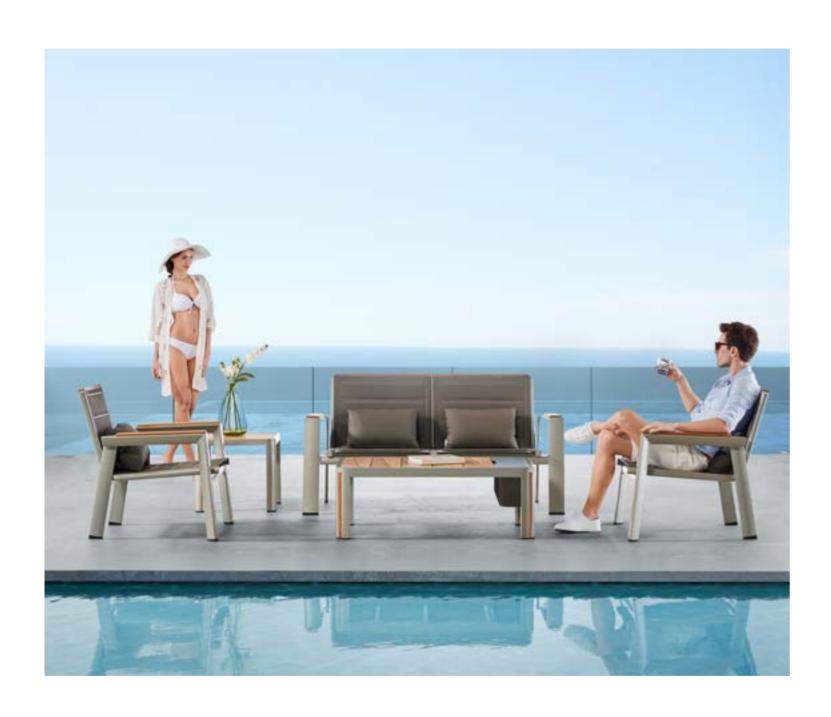

# GENEVA

The name'Geneva' well defines the accuracy and the standard of building up this collection. The unique feature is the good combination and setting of three elements, textilene, aluminum with powdercoating and the teak. The teak has been perfectly inserted in the alum.slot of the legs. And the teak on the table top is not with regular shape, which gradually becomes narrow at the final part. The clean and exquisite finish at each corner requires very high technique. This collection also conveys a strong architectural feeling which could be very interested to designers.

With a good combination of the three elements: textilene, metal frame and natural teak, Geneva will definitely build up a beautiful scenery at your garden, terrace and balcony.

291 HIGOLD FURNITURE 292