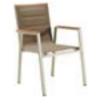

Dining Chair Size: 680x620x900mm

Size: 900x900x740mm

203125 Swivel Sofa Size: 800x850x845mm

203161 Side Table Size: 500x500x450mm

203197

Bar Chair Size: 685x620x1085mm

203199 Bar Swivel Chair Size: 600x620x1085mm