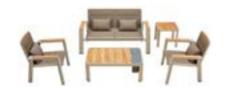

#### Geneva Combinations

203130

2031340

2031760

203120(incl. 4 chairs + 1 table)

203110(incl. 6 chairs + 1 table)

203160(incl. 8 chairs + 1 table)

203170(incl. 2 chairs +1 table)