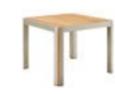

Dining Chair Size: 680x620x900mm

Size: 900x900x740mm

203125 Swivel Sofa Size: 800x850x845mm

203161 Side Table Size: 500x500x450mm

203197

Bar Chair Size: 685x620x1085mm

203199 Bar Swivel Chair Size: 600x620x1085mm

203198

Bar table with umbrella hole Size: 1800x800x1065mm

203151 Lounge

Size: 1990x925x950mm

206175

Dining Table Size: 750x750x740

206183 Coffee Table

Size: 1100x700x390