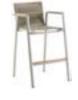

Dining Chair Size: 680x620x900mm

Size: 900x900x740mm

203125 Swivel Sofa Size: 800x850x845mm

203161 Side Table Size: 500x500x450mm

203197

Bar Chair Size: 685x620x1085mm

203199 Bar Swivel Chair Size: 600x620x1085mm

203198

Bar table with umbrella hole Size: 1800x800x1065mm

203151 Lounge

Size: 1990x925x950mm

206175

Dining Table Size: 750x750x740

206183 Coffee Table

Size: 1100x700x390