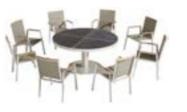

#### Geneva Combinations

203130

2031340

2031760

203120(incl. 4 chairs + 1 table)

203110(incl. 6 chairs + 1 table)

203160(incl. 8 chairs + 1 table)

203170(incl. 2 chairs +1 table)