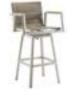

Dining Chair Size: 680x620x900mm

Size: 900x900x740mm

203125 Swivel Sofa Size: 800x850x845mm

203161 Side Table Size: 500x500x450mm

203197

Bar Chair Size: 685x620x1085mm

203199 Bar Swivel Chair Size: 600x620x1085mm