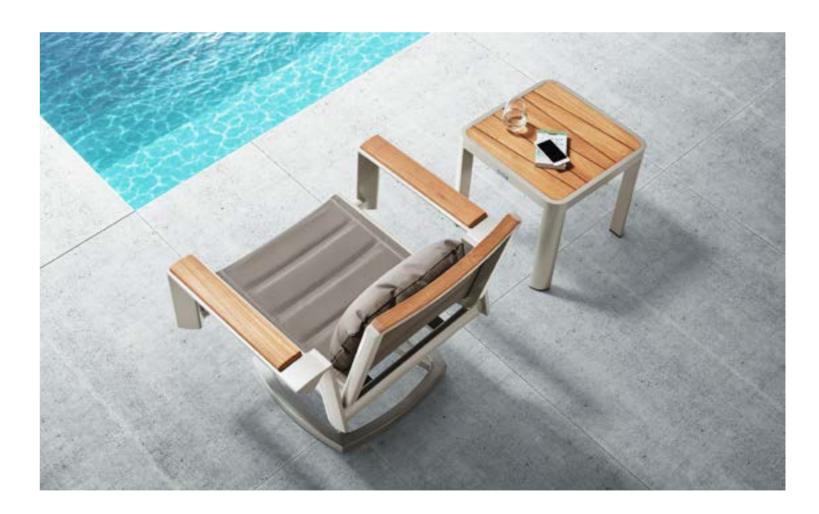

Dining Chair Size: 680x620x900mm

Size: 900x900x740mm

203125 Swivel Sofa Size: 800x850x845mm

203161 Side Table Size: 500x500x450mm

203197

Bar Chair Size: 685x620x1085mm

203199 Bar Swivel Chair Size: 600x620x1085mm