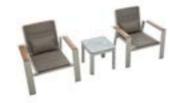

203183 Coffee Table Size: 1100x700x390mm

Coffee Table Size: 1100x700x390mm

203181

203111

203171

Dining Table

Size: 2000x900x740mm

203172 Dining Table

203198

Bar table with umbrella hole Size: 1800x800x1065mm

203151 Lounge

Size: 1990x925x950mm

206175

Dining Table Size: 750x750x740

206183 Coffee Table

Size: 1100x700x390