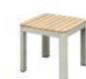

Dining Chair Size: 680x620x900mm

Size: 900x900x740mm

203125 Swivel Sofa Size: 800x850x845mm

203161 Side Table Size: 500x500x450mm

203197

Bar Chair Size: 685x620x1085mm

203199 Bar Swivel Chair Size: 600x620x1085mm

# 206163

Side Table Size: 480x480x450

206164 Side Table

Size: 480x480x450

206165

Side Table Size: 300x300x500

HIGOLD° FURNITURE 308 307