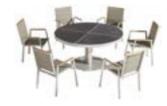

#### Geneva Combinations

203130

2031340

2031760

203120(incl. 4 chairs + 1 table)

203110(incl. 6 chairs + 1 table)

203160(incl. 8 chairs + 1 table)

203170(incl. 2 chairs +1 table)