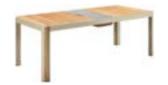

203183 Coffee Table Size: 1100x700x390mm

Coffee Table Size: 1100x700x390mm

203181

203111

203171

Dining Table

Size: 2000x900x740mm

203172 Dining Table