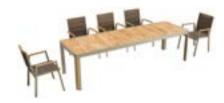

#### Geneva Combinations

203130

2031340

2031760

203120(incl. 4 chairs + 1 table)

203110(incl. 6 chairs + 1 table)

203160(incl. 8 chairs + 1 table)

203170(incl. 2 chairs +1 table)