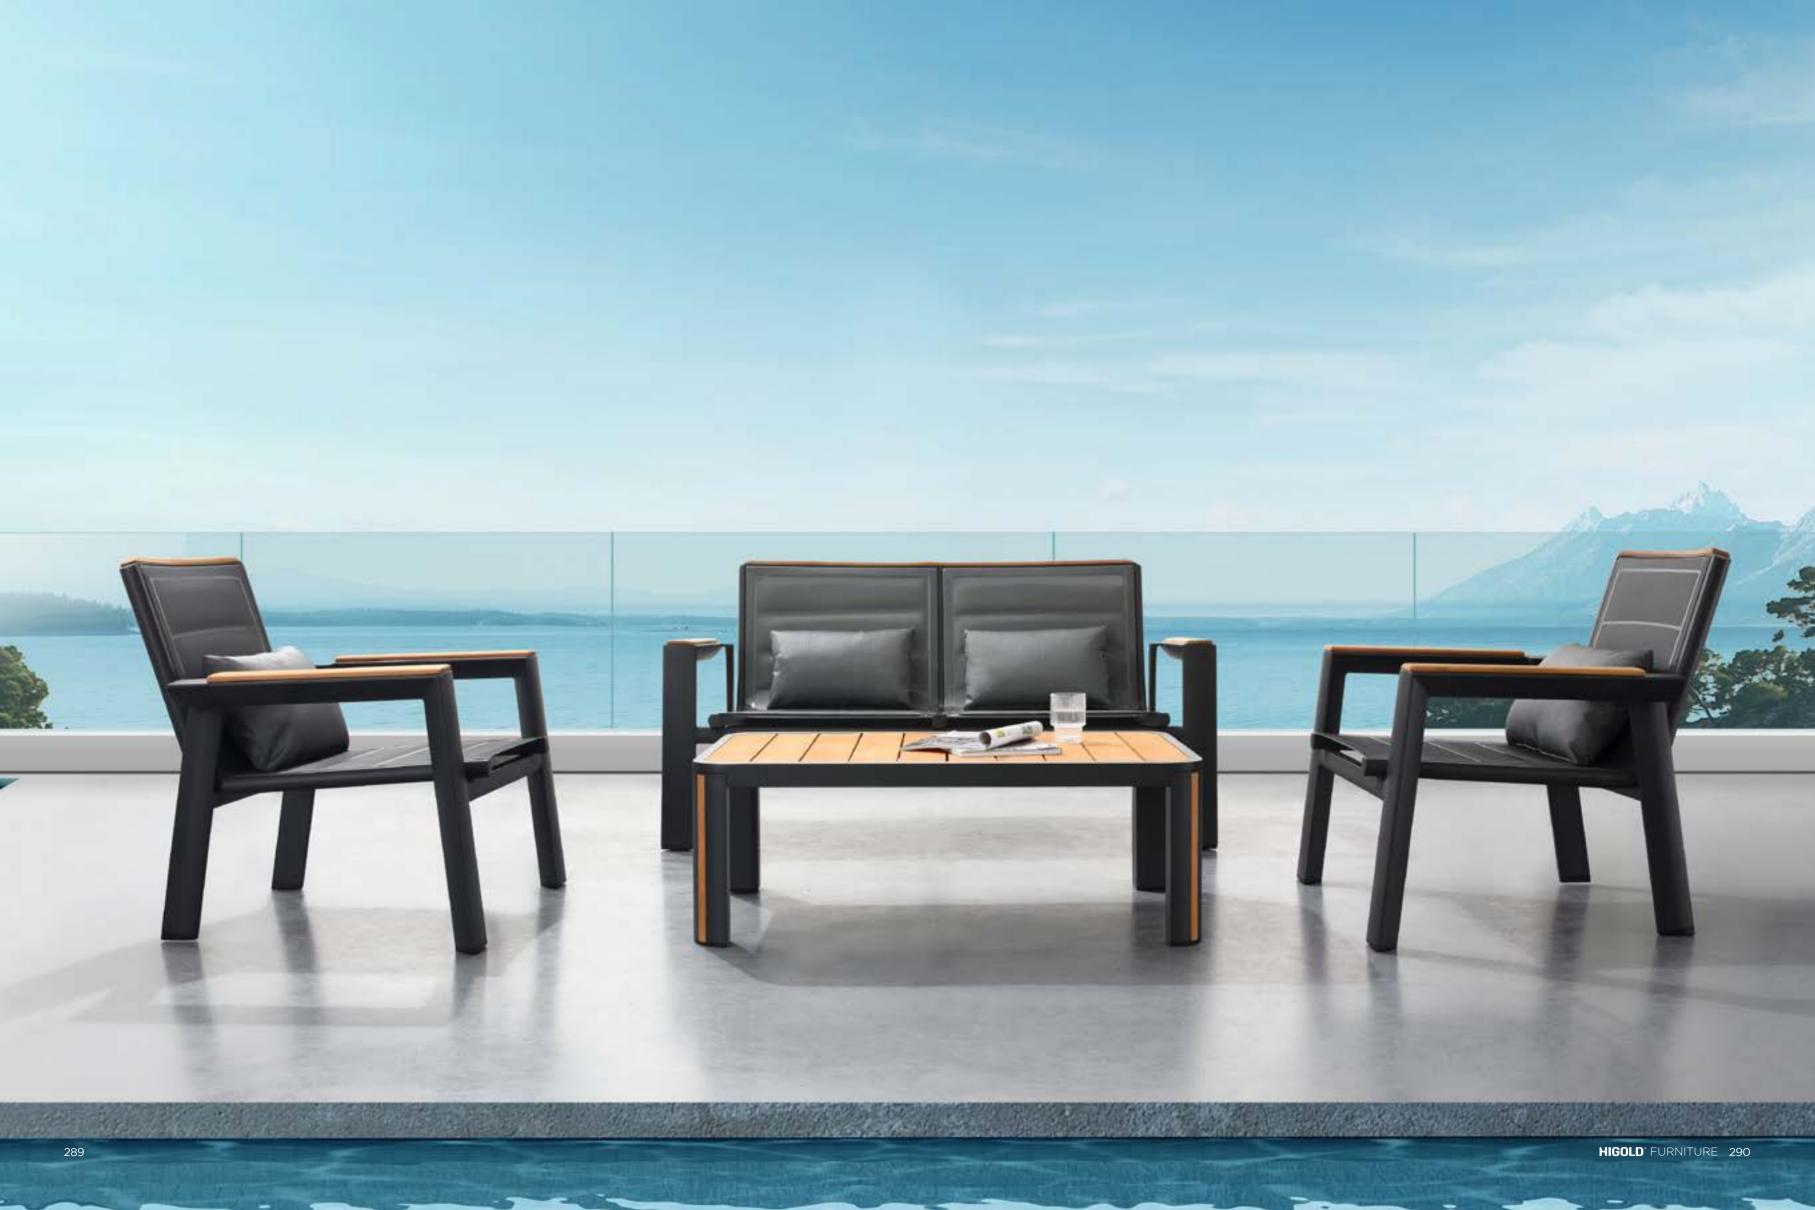

# GENEVA

The name'Geneva' well defines the accuracy and the standard of building up this collection. The unique feature is the good combination and setting of three elements, textilene, aluminum with powdercoating and the teak. The teak has been perfectly inserted in the alum.slot of the legs. And the teak on the table top is not with regular shape, which gradually becomes narrow at the final part. The clean and exquisite finish at each corner requires very high technique. This collection also conveys a strong architectural feeling which could be very interested to designers.

With a good combination of the three elements: textilene, metal frame and natural teak, Geneva will definitely build up a beautiful scenery at your garden, terrace and balcony.

291 HIGOLD FURNITURE 292