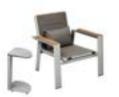

Dining Chair Size: 680x620x900mm

Size: 900x900x740mm

203125 Swivel Sofa Size: 800x850x845mm

203161 Side Table Size: 500x500x450mm

203197

Bar Chair Size: 685x620x1085mm

203199 Bar Swivel Chair Size: 600x620x1085mm