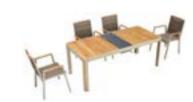

#### Geneva Combinations

203130

2031340

2031760

203120(incl. 4 chairs + 1 table)

203110(incl. 6 chairs + 1 table)

203160(incl. 8 chairs + 1 table)

203170(incl. 2 chairs +1 table)