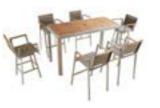

#### Geneva Combinations

203130

2031340

2031760

203120(incl. 4 chairs + 1 table)

203110(incl. 6 chairs + 1 table)

203160(incl. 8 chairs + 1 table)

203170(incl. 2 chairs +1 table)