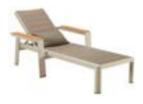

203198

Bar table with umbrella hole Size: 1800x800x1065mm

203151 Lounge

Size: 1990x925x950mm

206175

Dining Table Size: 750x750x740

206183 Coffee Table

Size: 1100x700x390

## Outdoor Furniture Collection

GENEVA

**203149** Daybed

Size: 2160x1800x2205mm