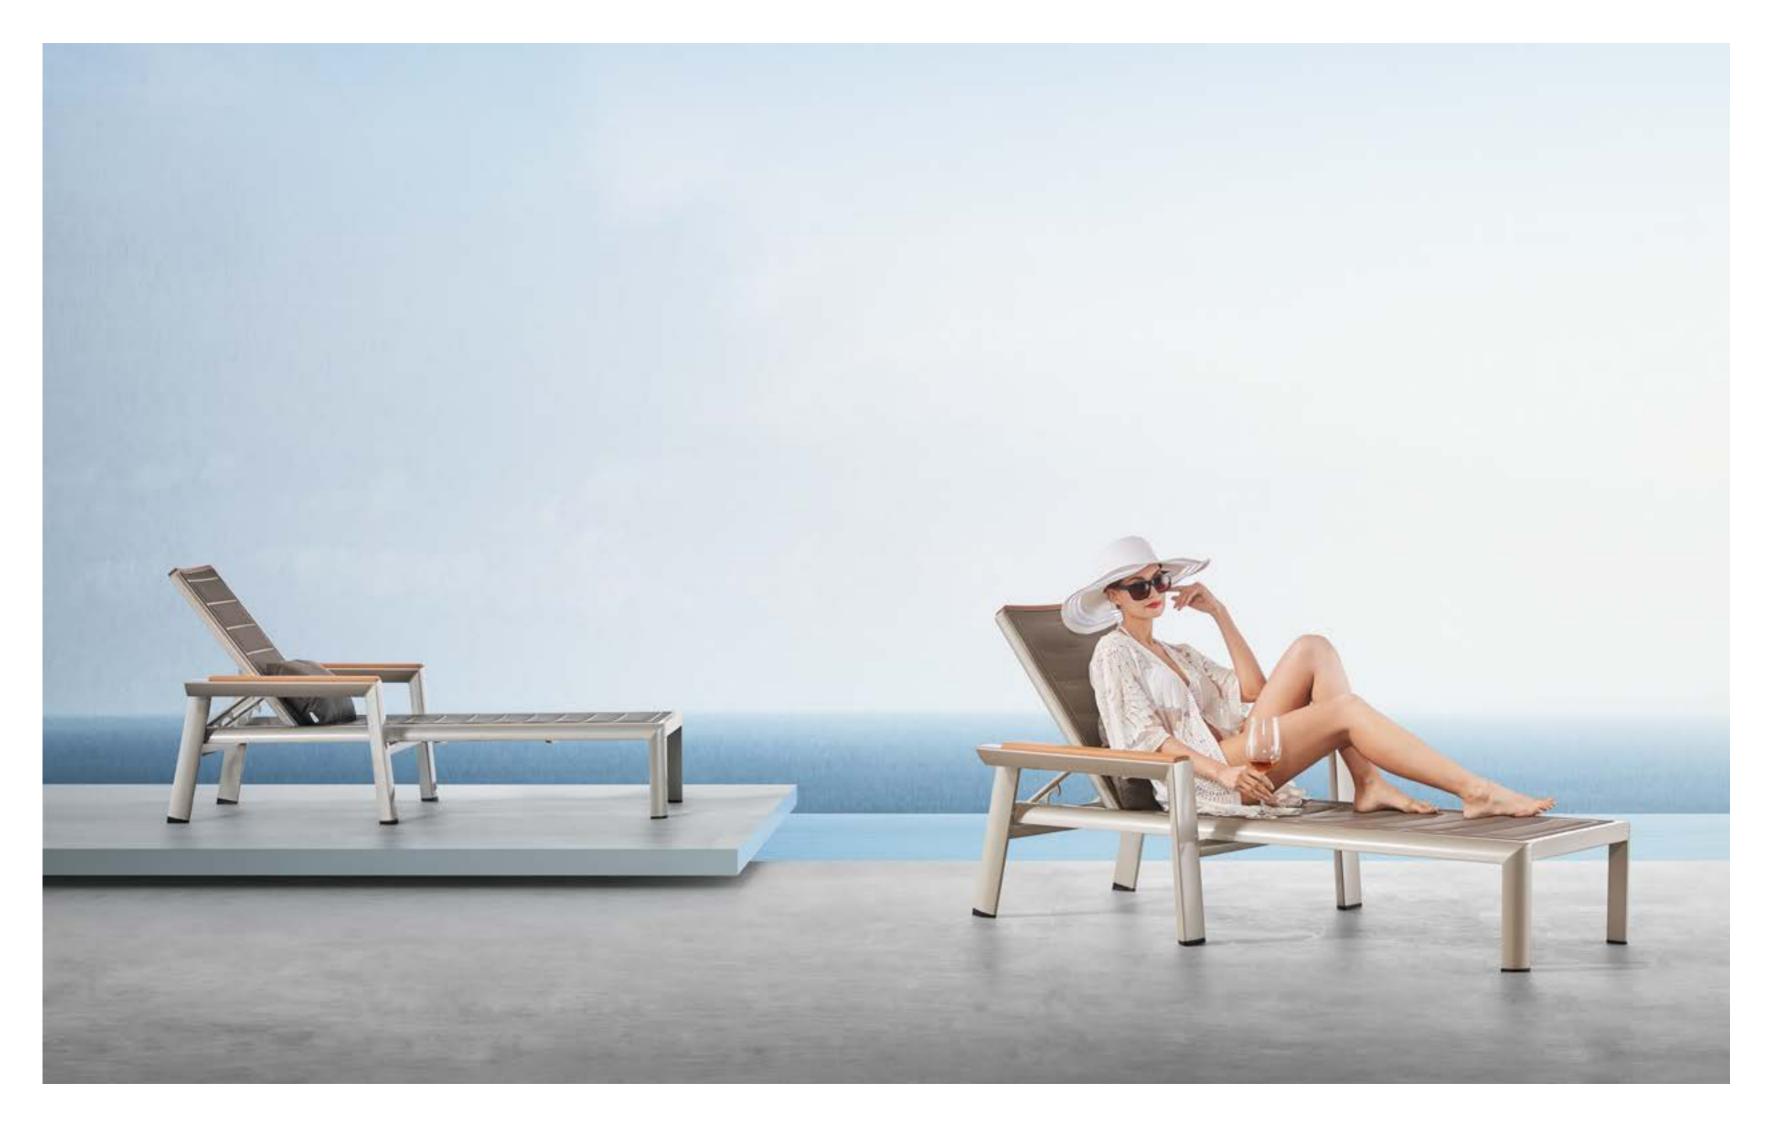

# GENEVA

The name'Geneva' well defines the accuracy and the standard of building up this collection. The unique feature is the good combination and setting of three elements, textilene, aluminum with powdercoating and the teak. The teak has been perfectly inserted in the alum.slot of the legs. And the teak on the table top is not with regular shape, which gradually becomes narrow at the final part. The clean and exquisite finish at each corner requires very high technique. This collection also conveys a strong architectural feeling which could be very interested to designers.

With a good combination of the three elements: textilene, metal frame and natural teak, Geneva will definitely build up a beautiful scenery at your garden, terrace and balcony.

291 HIGOLD FURNITURE 292