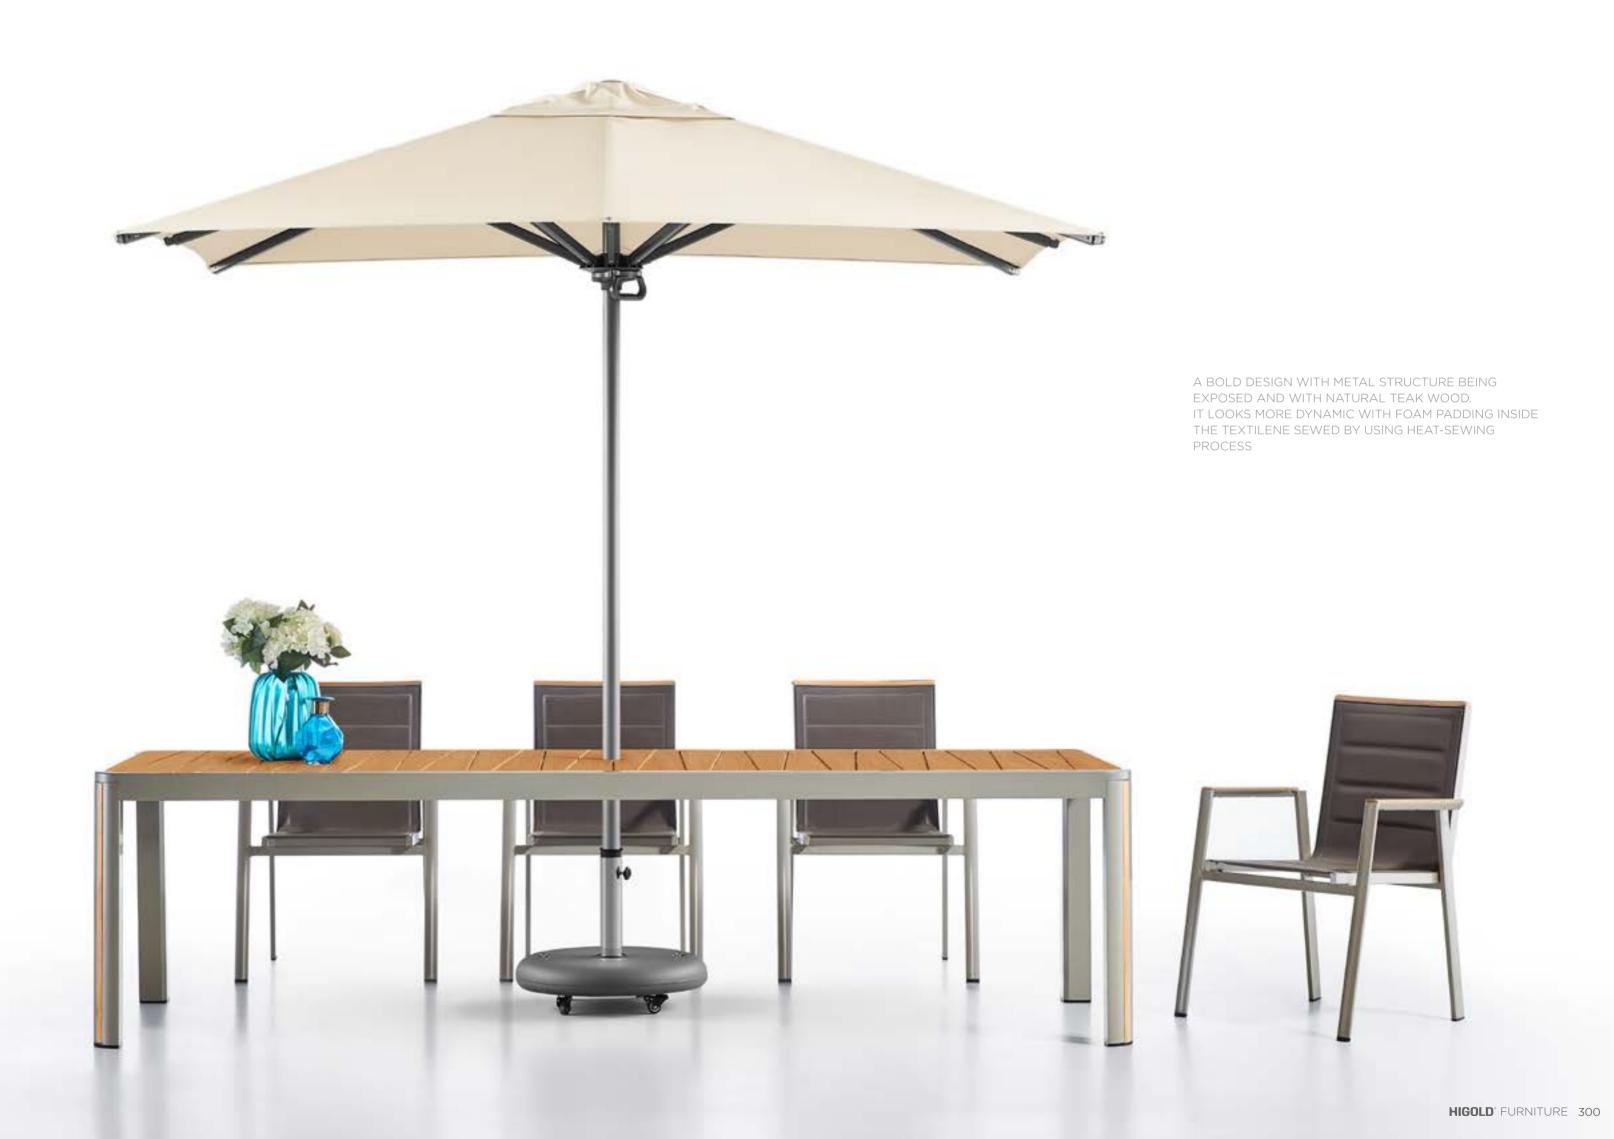

A GOOD COMBINATION OF CHAMPAGNE METAL CONSTRUCTION AND TAUPE TEXTILENE CUSHIONS

301 **HIGOLD** FURNITURE 302

**Higold** Furniture 304