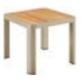

203183 Coffee Table Size: 1100x700x390mm

Coffee Table Size: 1100x700x390mm

203181

203111

203171

Dining Table

Size: 2000x900x740mm

203172 Dining Table

Dining Chair Size: 680x620x900mm

Size: 900x900x740mm

203125 Swivel Sofa Size: 800x850x845mm

203161 Side Table Size: 500x500x450mm

203197

Bar Chair Size: 685x620x1085mm

203199 Bar Swivel Chair Size: 600x620x1085mm

203198

Bar table with umbrella hole Size: 1800x800x1065mm

203151 Lounge

Size: 1990x925x950mm

206175

Dining Table Size: 750x750x740

206183 Coffee Table

Size: 1100x700x390