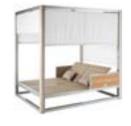

## Outdoor Furniture Collection

GENEVA

**203149** Daybed

Size: 2160x1800x2205mm