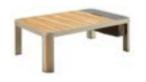

203183 Coffee Table Size: 1100x700x390mm

Coffee Table Size: 1100x700x390mm

203181

203111

203171

Dining Table

Size: 2000x900x740mm

203172 Dining Table

203198

Bar table with umbrella hole Size: 1800x800x1065mm

203151 Lounge

Size: 1990x925x950mm

206175

Dining Table Size: 750x750x740

206183 Coffee Table

Size: 1100x700x390