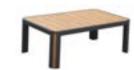

203183 Coffee Table Size: 1100x700x390mm

Coffee Table Size: 1100x700x390mm

203181

203111

203171

Dining Table

Size: 2000x900x740mm

203172 Dining Table

203198

Bar table with umbrella hole Size: 1800x800x1065mm

203151 Lounge

Size: 1990x925x950mm

206175

Dining Table Size: 750x750x740

206183 Coffee Table

Size: 1100x700x390