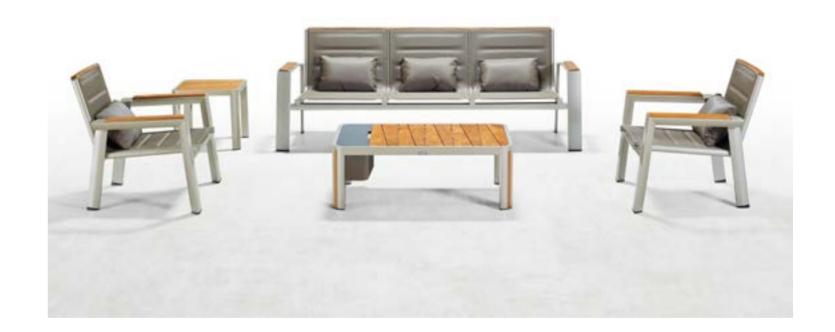

A SPECIAL ARRANGEMENT OF THE WOOD SLATS AND WITH HIDDEN STORAGE BOX MAKES IT MORE PERSONALIZED AND REFRESHING

293 **Higold** Furniture 294

A TRUE TOUCH OF THE NATURE AND EVERY DETAIL IS IMPECCABLE

**Higold** Furniture 298

A GOOD COMBINATION OF CHAMPAGNE METAL CONSTRUCTION AND TAUPE TEXTILENE CUSHIONS

301 **HIGOLD** FURNITURE 302

**Higold** Furniture 304