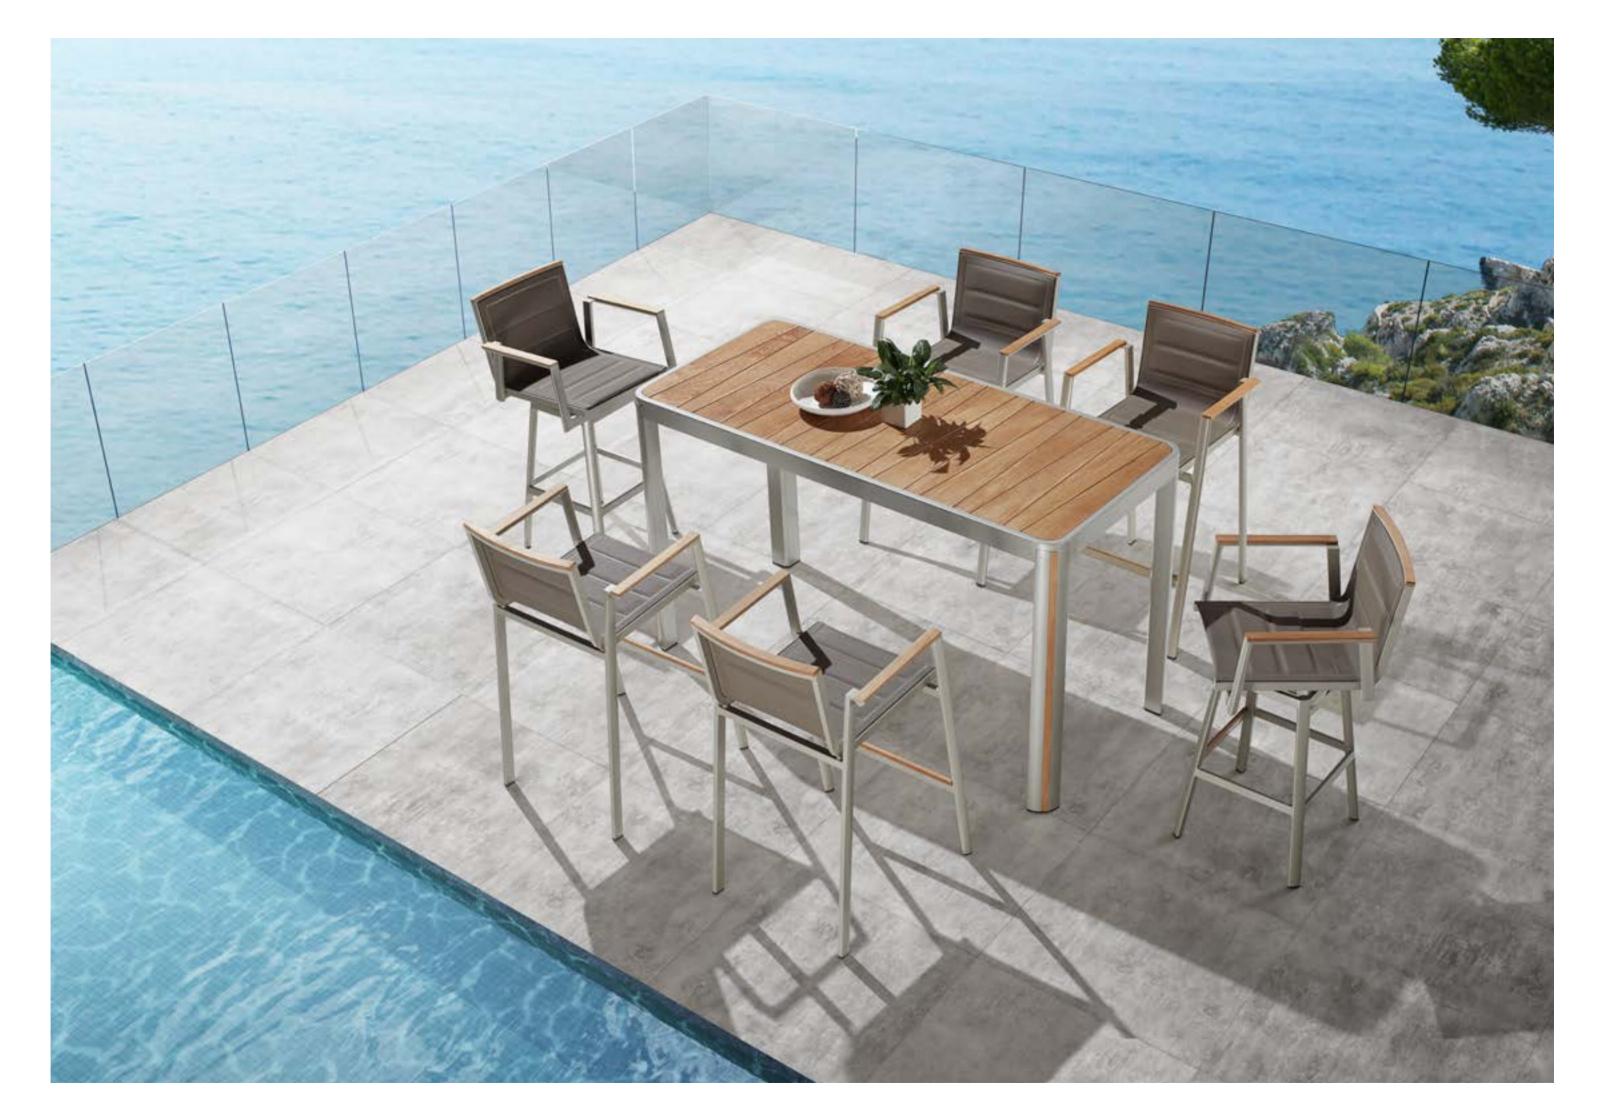

# GENEVA

The name'Geneva' well defines the accuracy and the standard of building up this collection. The unique feature is the good combination and setting of three elements, textilene, aluminum with powdercoating and the teak. The teak has been perfectly inserted in the alum.slot of the legs. And the teak on the table top is not with regular shape, which gradually becomes narrow at the final part. The clean and exquisite finish at each corner requires very high technique. This collection also conveys a strong architectural feeling which could be very interested to designers.

With a good combination of the three elements: textilene, metal frame and natural teak, Geneva will definitely build up a beautiful scenery at your garden, terrace and balcony.

291 HIGOLD FURNITURE 292

Dining Chair Size: 680x620x900mm

Size: 900x900x740mm

203125 Swivel Sofa Size: 800x850x845mm

203161 Side Table Size: 500x500x450mm

203197

Bar Chair Size: 685x620x1085mm

203199 Bar Swivel Chair Size: 600x620x1085mm

203198

Bar table with umbrella hole Size: 1800x800x1065mm

203151 Lounge

Size: 1990x925x950mm

206175

Dining Table Size: 750x750x740

206183 Coffee Table

Size: 1100x700x390