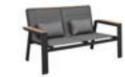

## Outdoor Furniture Collection

GENEVA

203121

Single Sofa

203131

Double Sofa Size: 800x1600x840mm

203141

Three-seater Sofa Size: 800x2230x840mm