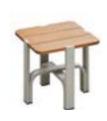

301981

Coffee Table Size: 1235x700x380mm

301961

Side Table Size: 455x455x455mm

Dining Table

301910

301920

301940