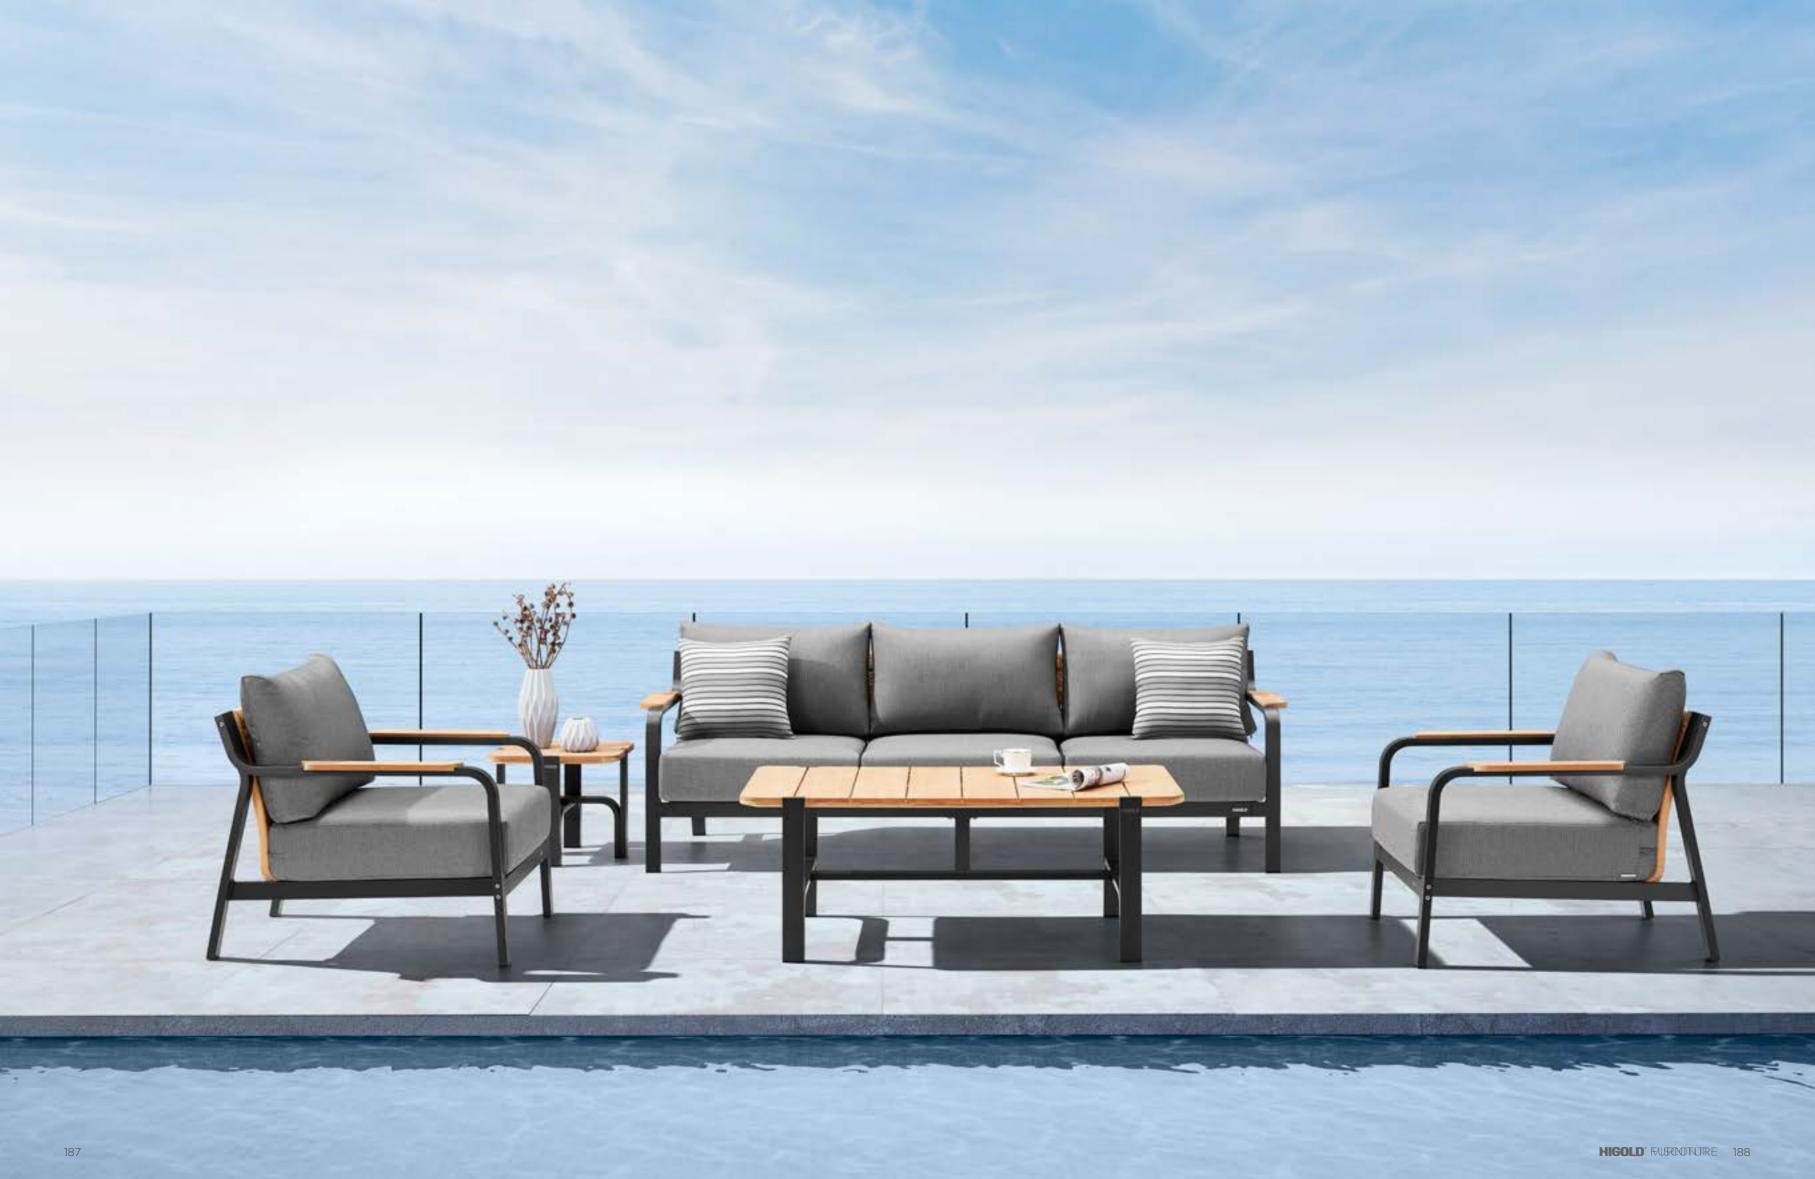

#### Visconti

Outdoor Furniture Collection

Single Sofa Size: 860x860x695mm

301931

Double Sofa Size: 860x1540x695mm

301941

Three-seater Sofa Size: 860x2220x695mm

301908

Middle Sofa Size: 860x680x695mm

301928 Middle Corner Sofa Size: 860x860x695mm

301927

Left Corner Sofa Size: 860x1450x695mm

301929 Right Corner Sofa Size: 860x1450x695mm

301911

Dining Chair Size: 650x685x830mm

301981

Coffee Table Size: 1235x700x380mm

301961

Side Table Size: 455x455x455mm

Dining Table

301910

301920

301940