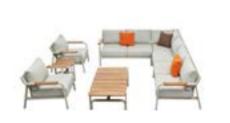

## Visconti

Outdoor Furniture Collection

3019160

3019200

301933 Single Sofa Size: 860x860x695mm

301909 Middle Sofa Size: 860x680x695mm

301933 Double Sofa Size: 860x1540x695mm

301943 Three-seater Sofa Size: 860x2220x695mm

301939 Right Corner Sofa Size: 860x1450x695mm

301937 Left Corner Sofa Size: 860x1450x695mm

301938 Middle Corner Sofa Size: 860x860x695mm

301981 Coffee Table

Size: 1235x700x380mm

301961 Side Table Size: 455x455x455mm

3019140

3019220

3019230

3019210

3019150

197 HIGOLD FURTOTURE 198