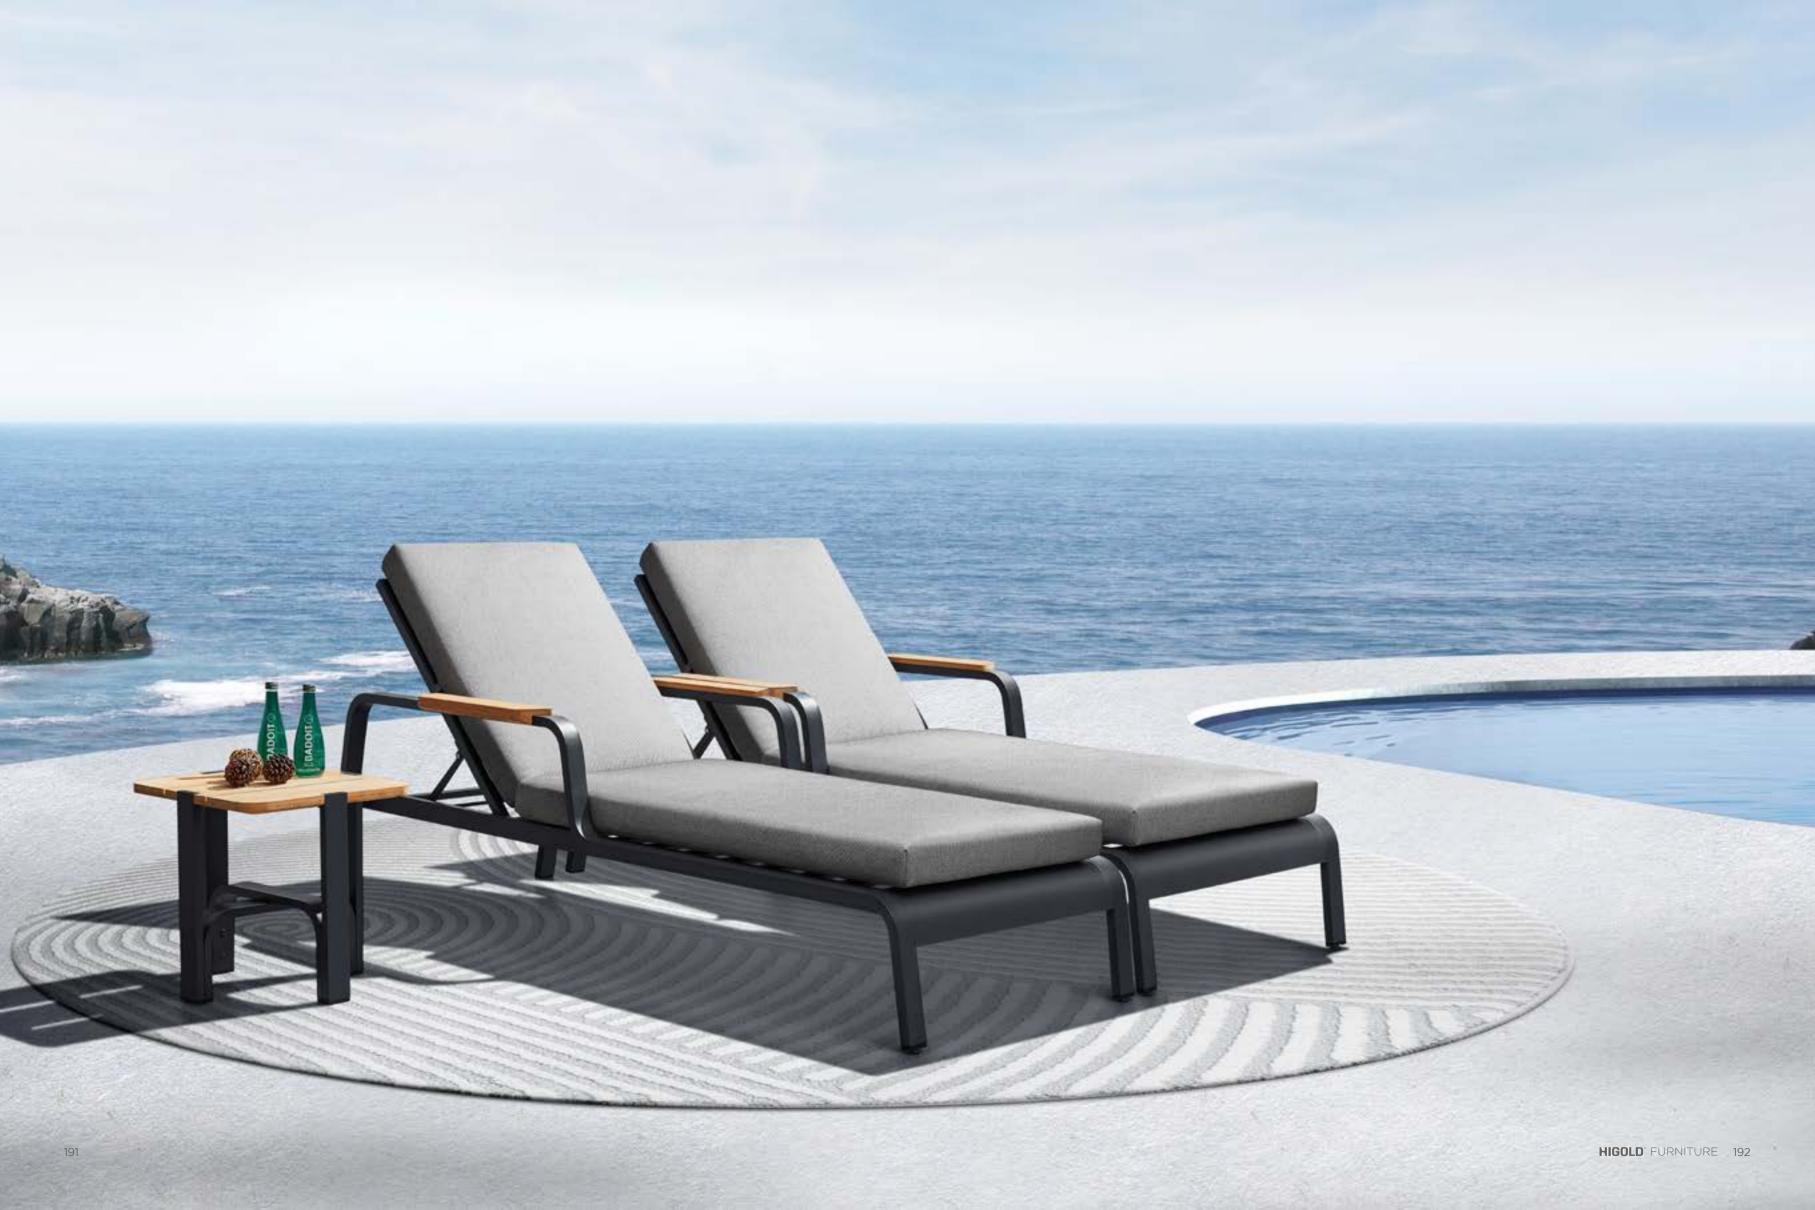

# VISCONTI

VISCONTI collection is a fun and playful blend that is conceptualized and inspired by the curved lines within caves, along with discovering a similarity with the authenticity of wood. Visconti radiates impeccably under the sun just like the way the sun reflects on the surface of the textured cave walls. Designed and built with superior detail and quality, the comfortable cushioning conveys and offers an inviting feel and makes you enjoy the well-deserved quality time off. The smart assembling method and system of design give this collection a distinct style making it unique and unlike any other.