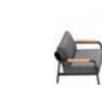

#### Visconti

Outdoor Furniture Collection

Single Sofa Size: 860x860x695mm

301931

Double Sofa Size: 860x1540x695mm

301941

Three-seater Sofa Size: 860x2220x695mm

301908