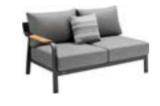

#### Visconti

Outdoor Furniture Collection

Single Sofa Size: 860x860x695mm

301931

Double Sofa Size: 860x1540x695mm

301941

Three-seater Sofa Size: 860x2220x695mm

301908

## Visconti

Outdoor Furniture Collection

3019160

3019200

301933 Single Sofa Size: 860x860x695mm

301909 Middle Sofa Size: 860x680x695mm

301933 Double Sofa Size: 860x1540x695mm

301943 Three-seater Sofa Size: 860x2220x695mm