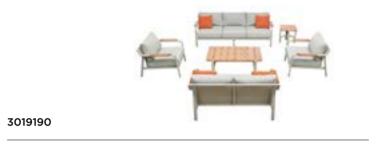

x1450x695mm



301929 Right Corner Sofa Size: 860x1450x695mm



301911

Dining Chair Size: 650x685x830mm



301981

Coffee Table Size: 1235x700x380mm



301961

Side Table Size: 455x455x455mm





Dining Table





301910



301920

301940

301960





301930



301950



301970



301990



301980



3019100





## Visconti

Outdoor Furniture Collection



3019160

3019200



301933 Single Sofa Size: 860x860x695mm



301909 Middle Sofa Size: 860x680x695mm



301933 Double Sofa Size: 860x1540x695mm



301943 Three-seater Sofa Size: 860x2220x695mm



301939 Right Corner Sofa Size: 860x1450x695mm

301937 Left Corner Sofa Size: 860x1450x695mm



301938 Middle Corner Sofa Size: 860x860x695mm

301981 Coffee Table

Size: 1235x700x380mm



301961 Side Table Size: 455x455x455mm





3019140















3019220

3019230

3019210

3019150

197 HIGOLD FURTOTURE 198