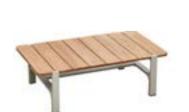

301981

Coffee Table Size: 1235x700x380mm

301961

Side Table Size: 455x455x455mm

Dining Table

301910

301920

301940