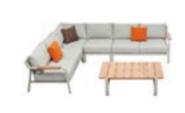

## Visconti

Outdoor Furniture Collection

3019160

3019200

301933 Single Sofa Size: 860x860x695mm

301909 Middle Sofa Size: 860x680x695mm

301933 Double Sofa Size: 860x1540x695mm

301943 Three-seater Sofa Size: 860x2220x695mm