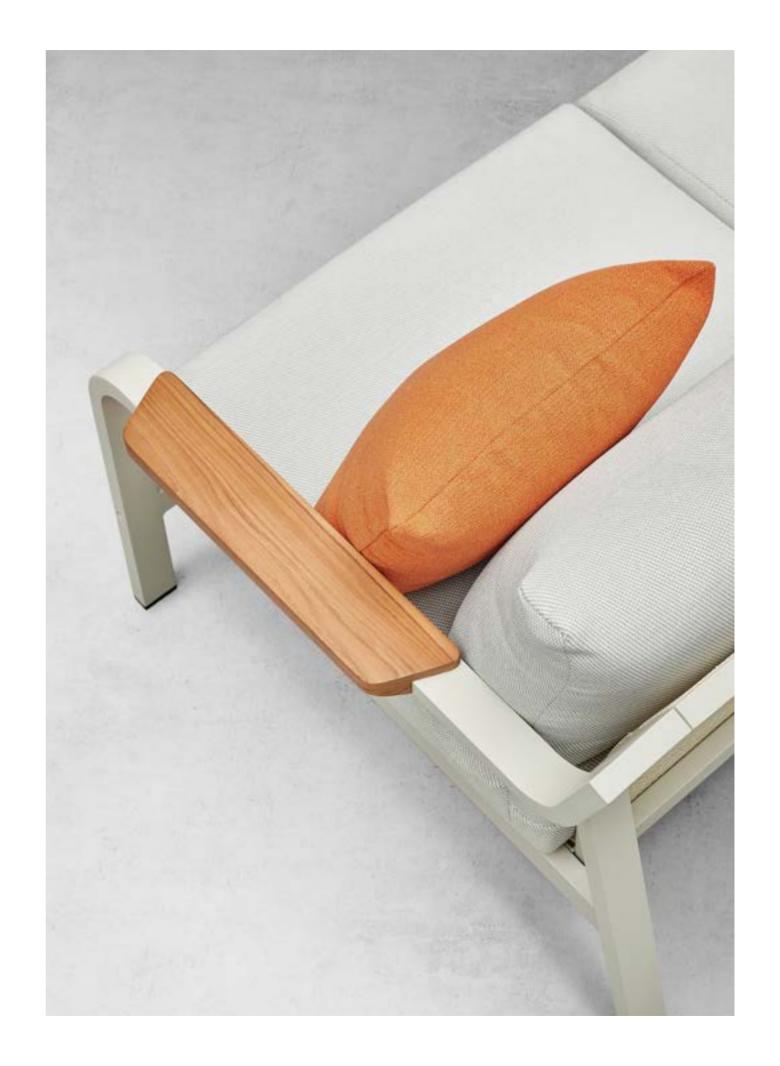

# VISCONTI

VISCONTI collection is a fun and playful blend that is conceptualized and inspired by the curved lines within caves, along with discovering a similarity with the authenticity of wood. Visconti radiates impeccably under the sun just like the way the sun reflects on the surface of the textured cave walls. Designed and built with superior detail and quality, the comfortable cushioning conveys and offers an inviting feel and makes you enjoy the well-deserved quality time off. The smart assembling method and system of design give this collection a distinct style making it unique and unlike any other.