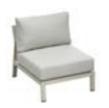

#### Visconti

Outdoor Furniture Collection

Single Sofa Size: 860x860x695mm

301931

Double Sofa Size: 860x1540x695mm

301941

Three-seater Sofa Size: 860x2220x695mm

301908

Middle Sofa Size: 860x680x695mm

301928 Middle Corner Sofa Size: 860x860x695mm

301927

Left Corner Sofa Size: 860x1450x695mm

301929 Right Corner Sofa Size: 860x1450x695mm

301911

Dining Chair Size: 650x685x830mm