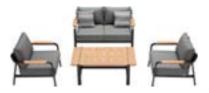

#### Visconti

Outdoor Furniture Collection

Single Sofa Size: 860x860x695mm

301931

Double Sofa Size: 860x1540x695mm

301941

Three-seater Sofa Size: 860x2220x695mm

301908

Middle Sofa Size: 860x680x695mm

301928 Middle Corner Sofa Size: 860x860x695mm

301927

Left Corner Sofa Size: 860x1450x695mm

301929 Right Corner Sofa Size: 860x1450x695mm

301911

Dining Chair Size: 650x685x830mm

301981

Coffee Table Size: 1235x700x380mm

301961

Side Table Size: 455x455x455mm

Dining Table

301910

301920

301940