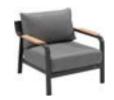

#### Visconti

Outdoor Furniture Collection

Single Sofa Size: 860x860x695mm

301931

Double Sofa Size: 860x1540x695mm

301941

Three-seater Sofa Size: 860x2220x695mm

301908

Middle Sofa Size: 860x680x695mm

301928 Middle Corner Sofa Size: 860x860x695mm

301927

Left Corner Sofa Size: 860x1450x695mm

301929 Right Corner Sofa Size: 860x1450x695mm

301911

Dining Chair Size: 650x685x830mm