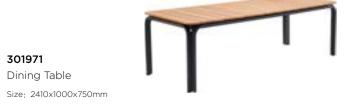

301981

Coffee Table Size: 1235x700x380mm

301961

Side Table Size: 455x455x455mm

Dining Table

301910

301920

301940