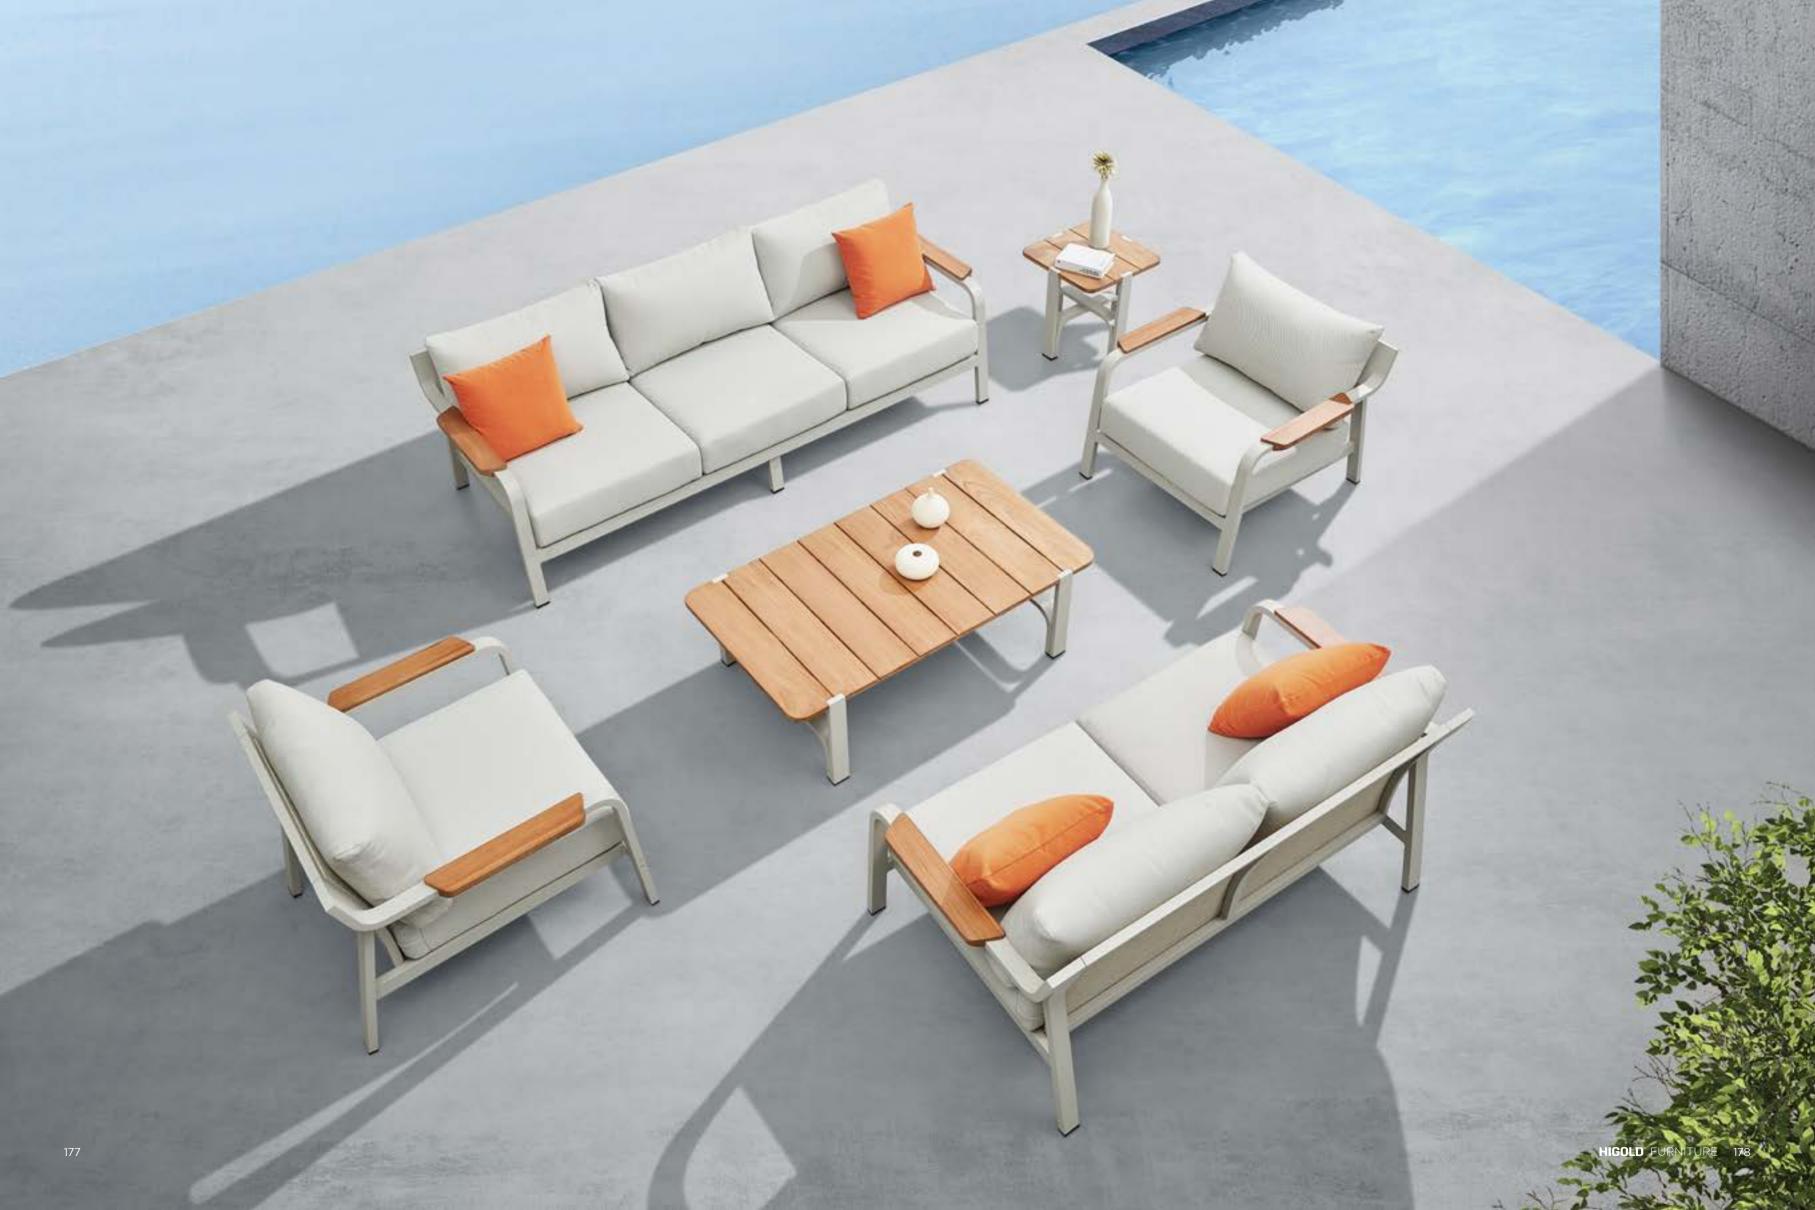

## Visconti

Visconti Combinations

301951

Lounge

3019110

Size: 2150x830x590 (890) mm

3019120

#### Visconti

Outdoor Furniture Collection

Single Sofa Size: 860x860x695mm

301931

Double Sofa Size: 860x1540x695mm

301941

Three-seater Sofa Size: 860x2220x695mm

301908

301981

Coffee Table Size: 1235x700x380mm

301961

Side Table Size: 455x455x455mm

Dining Table

301910

301920

301940