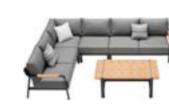

## Visconti

Visconti Combinations

301951

Lounge

3019110

Size: 2150x830x590 (890) mm

3019120