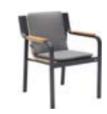

Middle Sofa Size: 860x680x695mm

301928 Middle Corner Sofa Size: 860x860x695mm

301927

Left Corner Sofa Size: 860x1450x695mm

301929 Right Corner Sofa Size: 860x1450x695mm

301911

Dining Chair Size: 650x685x830mm