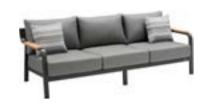

#### Visconti

Outdoor Furniture Collection

Single Sofa Size: 860x860x695mm

301931

Double Sofa Size: 860x1540x695mm

301941

Three-seater Sofa Size: 860x2220x695mm

301908

Middle Sofa Size: 860x680x695mm

301928 Middle Corner Sofa Size: 860x860x695mm

301927

Left Corner Sofa Size: 860x1450x695mm

301929 Right Corner Sofa Size: 860x1450x695mm

301911

Dining Chair Size: 650x685x830mm