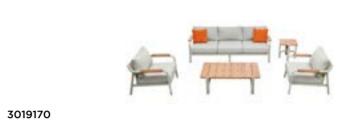

## Visconti

Outdoor Furniture Collection

3019160

3019200

301933 Single Sofa Size: 860x860x695mm

301909 Middle Sofa Size: 860x680x695mm

301933 Double Sofa Size: 860x1540x695mm

301943 Three-seater Sofa Size: 860x2220x695mm

301939 Right Corner Sofa Size: 860x1450x695mm

301937 Left Corner Sofa Size: 860x1450x695mm

301938 Middle Corner Sofa Size: 860x860x695mm

301981 Coffee Table

Size: 1235x700x380mm

301961 Side Table Size: 455x455x455mm