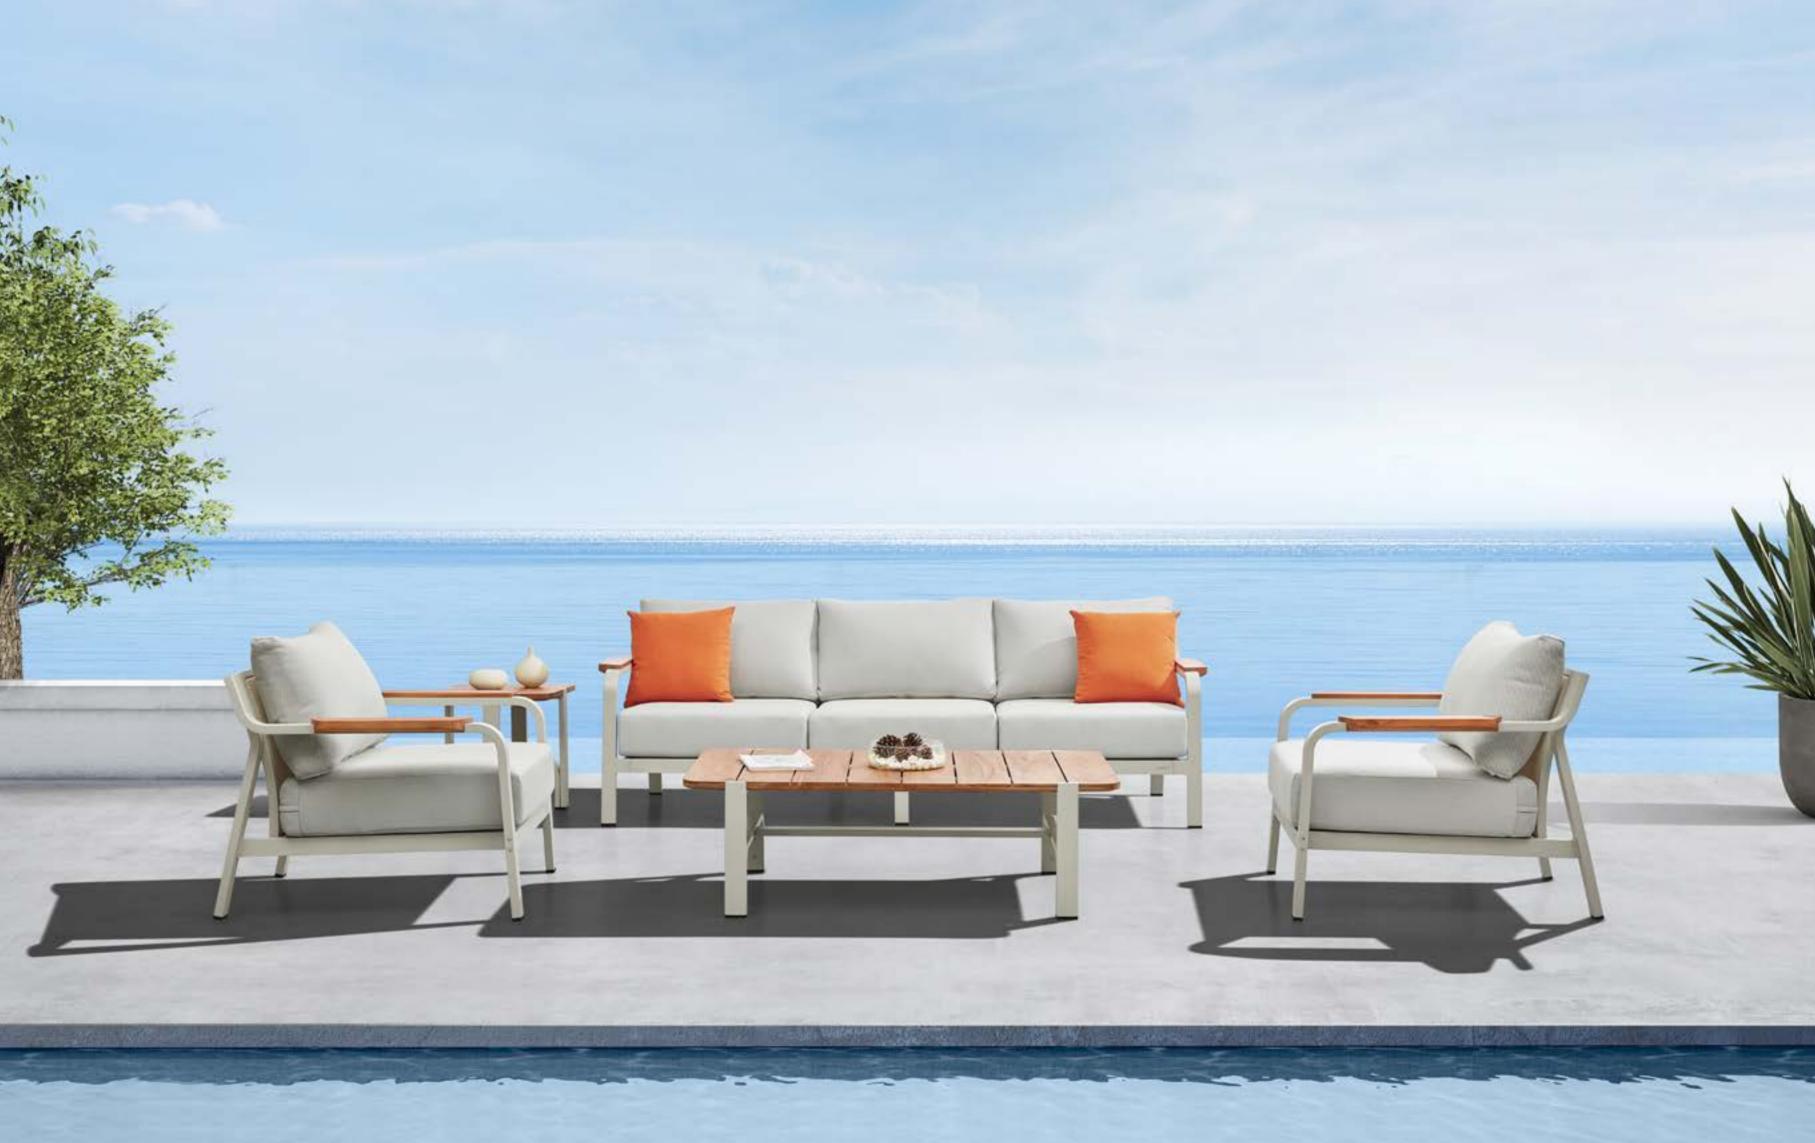

# VISCONTI

VISCONTI collection is a fun and playful blend that is conceptualized and inspired by the curved lines within caves, along with discovering a similarity with the authenticity of wood. Visconti radiates impeccably under the sun just like the way the sun reflects on the surface of the textured cave walls. Designed and built with superior detail and quality, the comfortable cushioning conveys and offers an inviting feel and makes you enjoy the well-deserved quality time off. The smart assembling method and system of design give this collection a distinct style making it unique and unlike any other.

#### Visconti

Outdoor Furniture Collection

Single Sofa Size: 860x860x695mm

301931

Double Sofa Size: 860x1540x695mm

301941

Three-seater Sofa Size: 860x2220x695mm

301908

Middle Sofa Size: 860x680x695mm

301928 Middle Corner Sofa Size: 860x860x695mm

301927

Left Corner Sofa Size: 860x1450x695mm

301929 Right Corner Sofa Size: 860x1450x695mm

301911

Dining Chair Size: 650x685x830mm

301981

Coffee Table Size: 1235x700x380mm

301961

Side Table Size: 455x455x455mm

Dining Table

301910

301920

301940