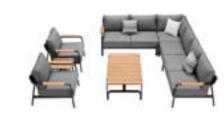

## Visconti

Visconti Combinations

301951

Lounge

3019110

Size: 2150x830x590 (890) mm

3019120

#### Visconti

Outdoor Furniture Collection

Single Sofa Size: 860x860x695mm

301931

Double Sofa Size: 860x1540x695mm

301941

Three-seater Sofa Size: 860x2220x695mm

301908

Middle Sofa Size: 860x680x695mm

301928 Middle Corner Sofa Size: 860x860x695mm

301927

Left Corner Sofa Size: 860x1450x695mm

301929 Right Corner Sofa Size: 860x1450x695mm

301911

Dining Chair Size: 650x685x830mm