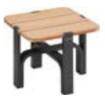

301981

Coffee Table Size: 1235x700x380mm

301961

Side Table Size: 455x455x455mm

Dining Table

301910

301920

301940

301939 Right Corner Sofa Size: 860x1450x695mm

301937 Left Corner Sofa Size: 860x1450x695mm

301938 Middle Corner Sofa Size: 860x860x695mm

301981 Coffee Table

Size: 1235x700x380mm

301961 Side Table Size: 455x455x455mm