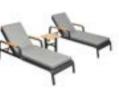

## Visconti

Visconti Combinations

301951

Lounge

3019110

Size: 2150x830x590 (890) mm

3019120