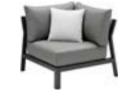

Middle Sofa Size: 860x680x695mm

301928 Middle Corner Sofa Size: 860x860x695mm

301927

Left Corner Sofa Size: 860x1450x695mm

301929 Right Corner Sofa Size: 860x1450x695mm

301911

Dining Chair Size: 650x685x830mm

## Visconti

Outdoor Furniture Collection

3019160

3019200

301933 Single Sofa Size: 860x860x695mm

301909 Middle Sofa Size: 860x680x695mm

301933 Double Sofa Size: 860x1540x695mm

301943 Three-seater Sofa Size: 860x2220x695mm

301939 Right Corner Sofa Size: 860x1450x695mm

301937 Left Corner Sofa Size: 860x1450x695mm

301938 Middle Corner Sofa Size: 860x860x695mm

301981 Coffee Table

Size: 1235x700x380mm

301961 Side Table Size: 455x455x455mm