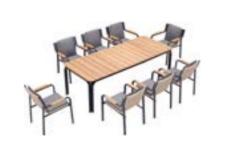

301981

Coffee Table Size: 1235x700x380mm

301961

Side Table Size: 455x455x455mm

Dining Table

301910

301920

301940

301960

301930

301950

301970

301990

301980

3019100