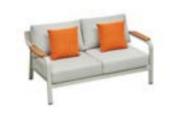

#### Visconti

Outdoor Furniture Collection

Single Sofa Size: 860x860x695mm

301931

Double Sofa Size: 860x1540x695mm

301941

Three-seater Sofa Size: 860x2220x695mm

301908

Middle Sofa Size: 860x680x695mm

301928 Middle Corner Sofa Size: 860x860x695mm

301927

Left Corner Sofa Size: 860x1450x695mm

301929 Right Corner Sofa Size: 860x1450x695mm

301911

Dining Chair Size: 650x685x830mm