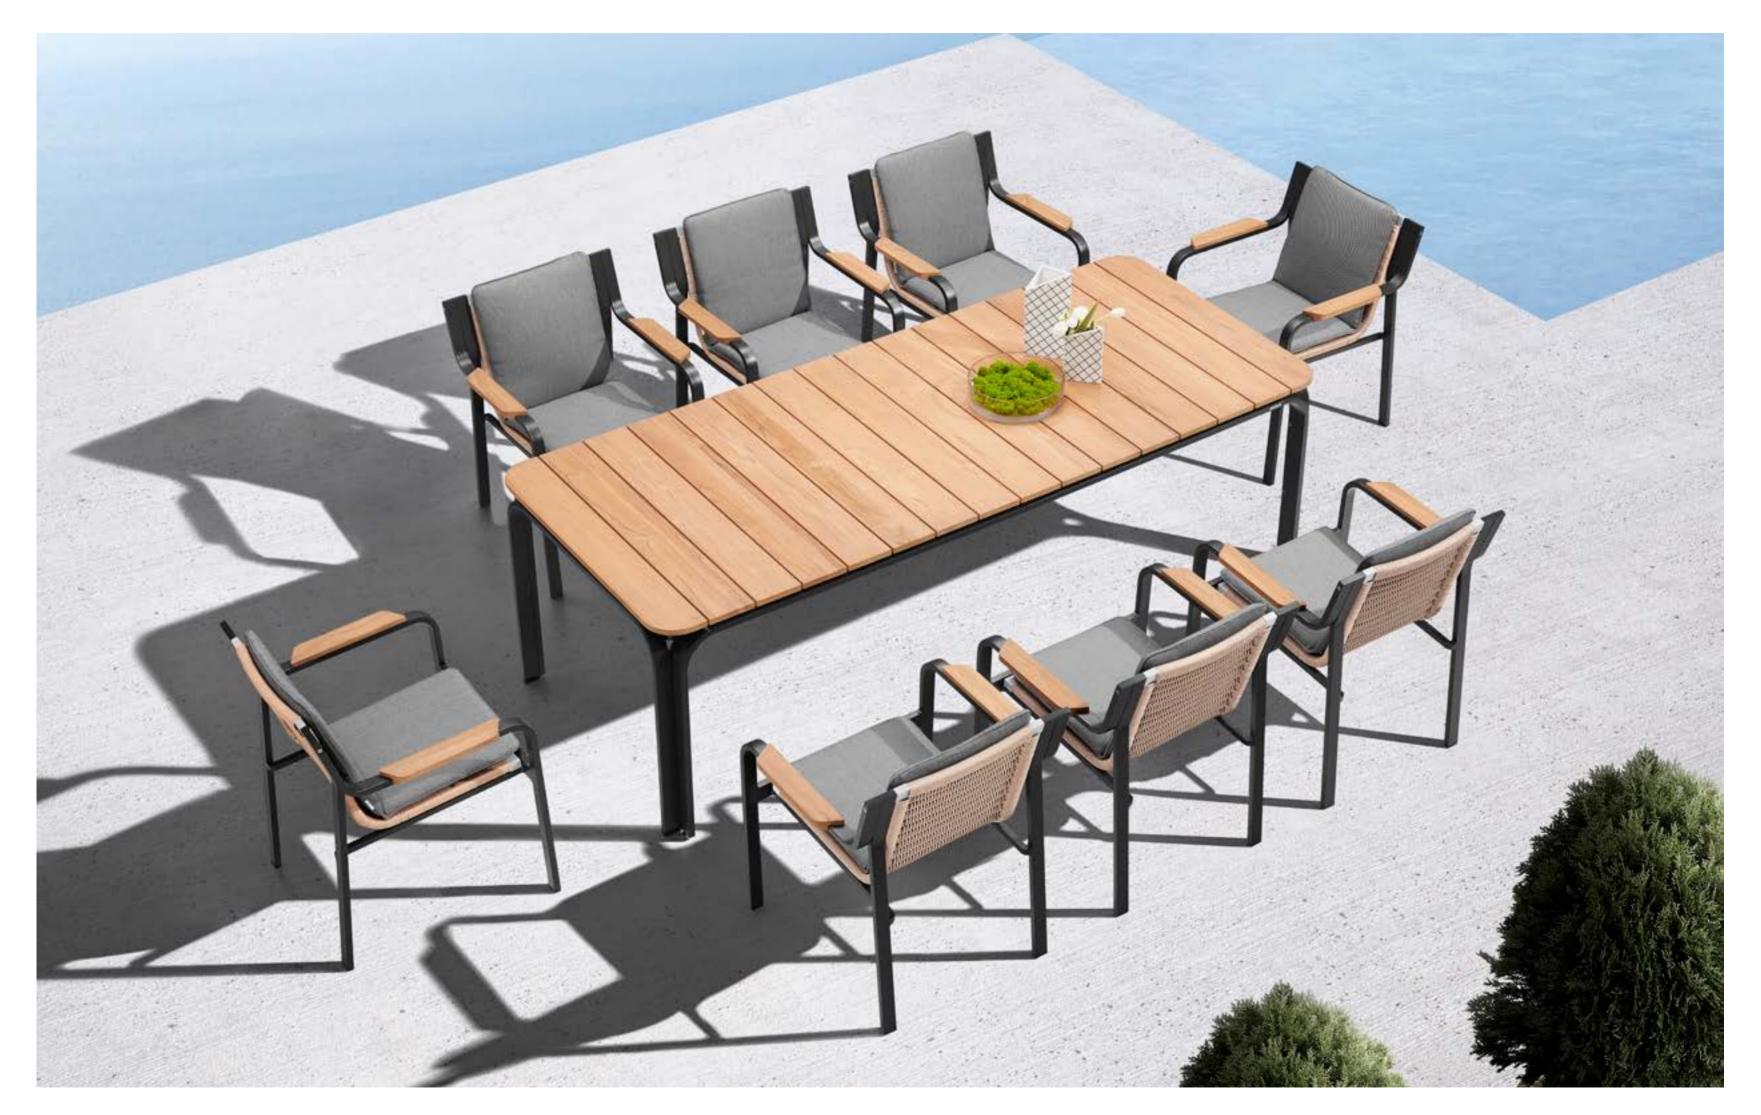

## Visconti

Outdoor Furniture Collection

3019160

3019200

301933 Single Sofa Size: 860x860x695mm

301909 Middle Sofa Size: 860x680x695mm

301933 Double Sofa Size: 860x1540x695mm

301943 Three-seater Sofa Size: 860x2220x695mm

301939 Right Corner Sofa Size: 860x1450x695mm

301937 Left Corner Sofa Size: 860x1450x695mm

301938 Middle Corner Sofa Size: 860x860x695mm

301981 Coffee Table

Size: 1235x700x380mm

301961 Side Table Size: 455x455x455mm