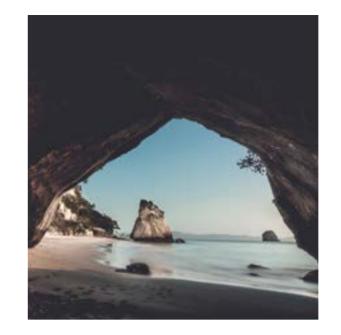

# VISCONTI

VISCONTI collection is a fun and playful blend that is conceptualized and inspired by the curved lines within caves, along with discovering a similarity with the authenticity of wood. Visconti radiates impeccably under the sun just like the way the sun reflects on the surface of the textured cave walls. Designed and built with superior detail and quality, the comfortable cushioning conveys and offers an inviting feel and makes you enjoy the well-deserved quality time off. The smart assembling method and system of design give this collection a distinct style making it unique and unlike any other.