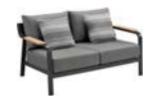

#### Visconti

Outdoor Furniture Collection

Single Sofa Size: 860x860x695mm

301931

Double Sofa Size: 860x1540x695mm

301941

Three-seater Sofa Size: 860x2220x695mm

301908

Middle Sofa Size: 860x680x695mm

301928 Middle Corner Sofa Size: 860x860x695mm

301927

Left Corner Sofa Size: 860x1450x695mm

301929 Right Corner Sofa Size: 860x1450x695mm

301911

Dining Chair Size: 650x685x830mm