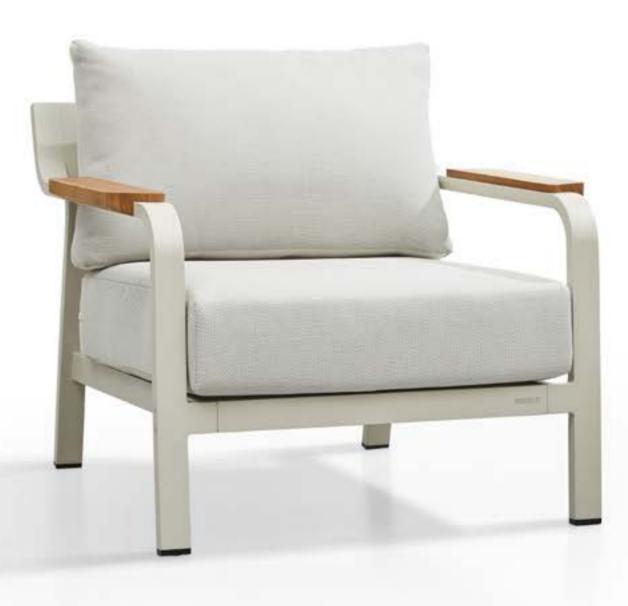

#### Visconti

Outdoor Furniture Collection

Single Sofa Size: 860x860x695mm

301931

Double Sofa Size: 860x1540x695mm

301941

Three-seater Sofa Size: 860x2220x695mm

301908