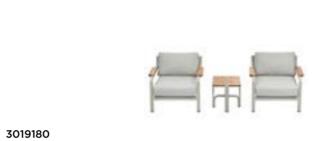

## Visconti

Visconti Combinations

301951

Lounge

3019110

Size: 2150x830x590 (890) mm

3019120