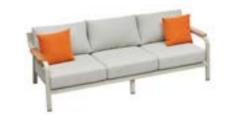

#### Visconti

Outdoor Furniture Collection

Single Sofa Size: 860x860x695mm

301931

Double Sofa Size: 860x1540x695mm

301941

Three-seater Sofa Size: 860x2220x695mm

301908

Middle Sofa Size: 860x680x695mm

301928 Middle Corner Sofa Size: 860x860x695mm

301927

Left Corner Sofa Size: 860x1450x695mm

301929 Right Corner Sofa Size: 860x1450x695mm

301911

Dining Chair Size: 650x685x830mm