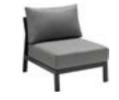

#### Visconti

Outdoor Furniture Collection

Single Sofa Size: 860x860x695mm

301931

Double Sofa Size: 860x1540x695mm

301941

Three-seater Sofa Size: 860x2220x695mm

301908

Middle Sofa Size: 860x680x695mm

301928 Middle Corner Sofa Size: 860x860x695mm

301927

Left Corner Sofa Size: 860x1450x695mm

301929 Right Corner Sofa Size: 860x1450x695mm

301911

Dining Chair Size: 650x685x830mm