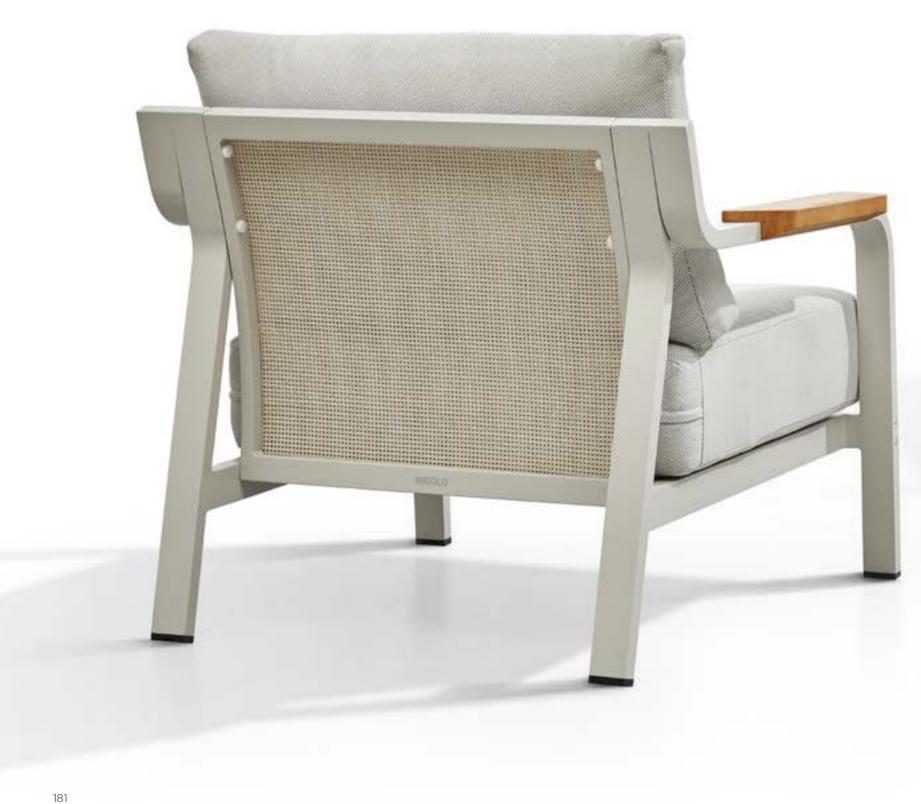

#### Visconti

Outdoor Furniture Collection

Single Sofa Size: 860x860x695mm

301931

Double Sofa Size: 860x1540x695mm

301941

Three-seater Sofa Size: 860x2220x695mm

301908