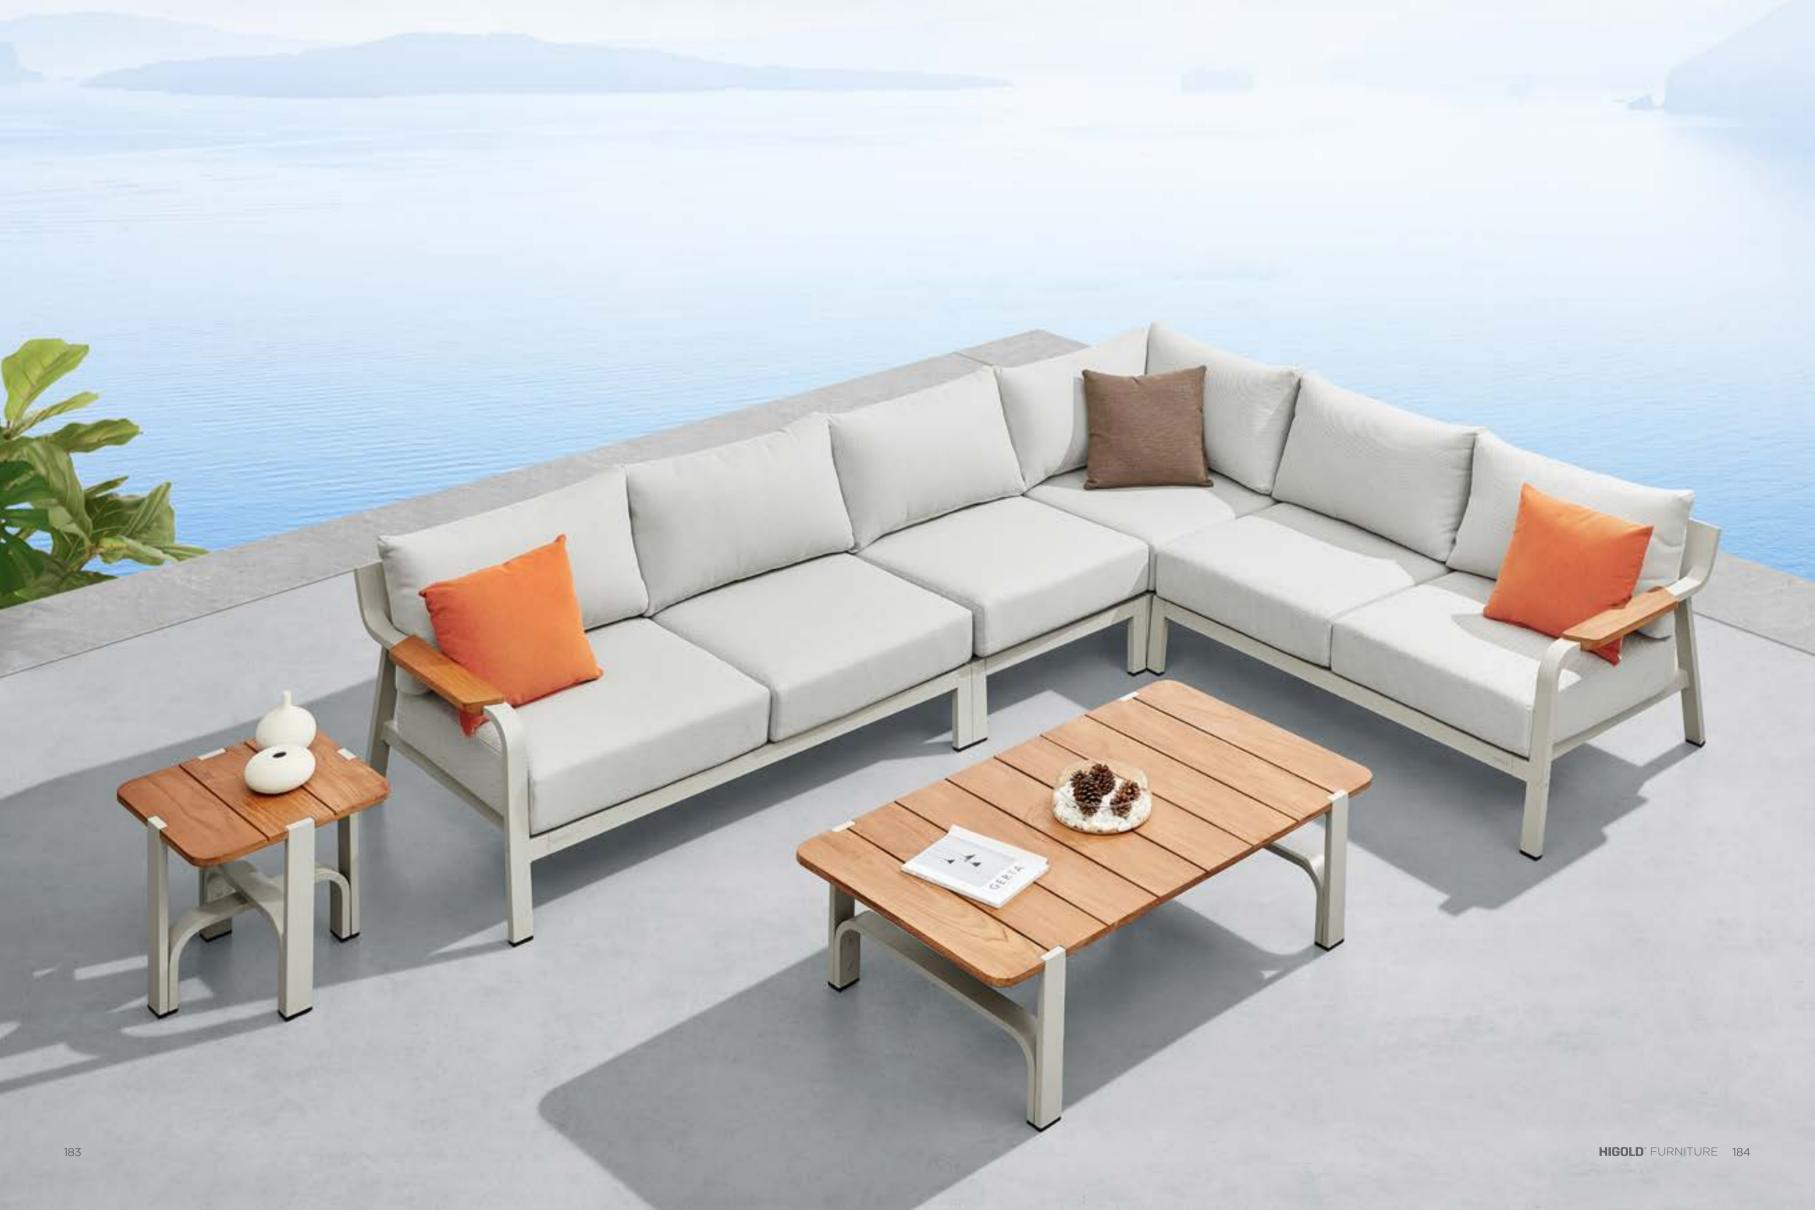

#### Visconti

Outdoor Furniture Collection

Single Sofa Size: 860x860x695mm

301931

Double Sofa Size: 860x1540x695mm

301941

Three-seater Sofa Size: 860x2220x695mm

301908

Middle Sofa Size: 860x680x695mm

301928 Middle Corner Sofa Size: 860x860x695mm

301927

Left Corner Sofa Size: 860x1450x695mm

301929 Right Corner Sofa Size: 860x1450x695mm

301911

Dining Chair Size: 650x685x830mm

301981

Coffee Table Size: 1235x700x380mm

301961

Side Table Size: 455x455x455mm

Dining Table

301910

301920

301940