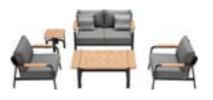

## Visconti

Outdoor Furniture Collection

3019160

3019200

301933 Single Sofa Size: 860x860x695mm

301909 Middle Sofa Size: 860x680x695mm

301933 Double Sofa Size: 860x1540x695mm

301943 Three-seater Sofa Size: 860x2220x695mm

301939 Right Corner Sofa Size: 860x1450x695mm

301937 Left Corner Sofa Size: 860x1450x695mm

301938 Middle Corner Sofa Size: 860x860x695mm

301981 Coffee Table

Size: 1235x700x380mm

301961 Side Table Size: 455x455x455mm