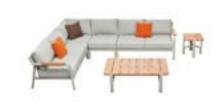

0x695mm



301929 Right Corner Sofa Size: 860x1450x695mm



301911

Dining Chair Size: 650x685x830mm



301981

Coffee Table Size: 1235x700x380mm



301961

Side Table Size: 455x455x455mm





Dining Table





301910



301920

301940

301960





301930



301950



301970



301990



301980



3019100





## Visconti

Outdoor Furniture Collection



3019160

3019200



301933 Single Sofa Size: 860x860x695mm



301909 Middle Sofa Size: 860x680x695mm



301933 Double Sofa Size: 860x1540x695mm



301943 Three-seater Sofa Size: 860x2220x695mm



301939 Right Corner Sofa Size: 860x1450x695mm

301937 Left Corner Sofa Size: 860x1450x695mm



301938 Middle Corner Sofa Size: 860x860x695mm

301981 Coffee Table

Size: 1235x700x380mm



301961 Side Table Size: 455x455x455mm





3019140















3019220

3019230

3019210

3019150

197 HIGOLD FURTOTURE 198