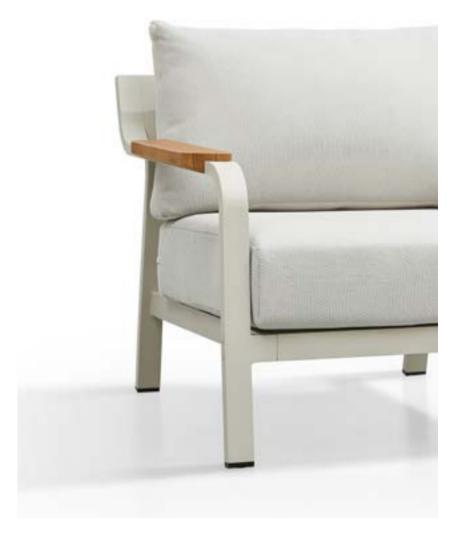

# VISCONTI

VISCONTI collection is a fun and playful blend that is conceptualized and inspired by the curved lines within caves, along with discovering a similarity with the authenticity of wood. Visconti radiates impeccably under the sun just like the way the sun reflects on the surface of the textured cave walls. Designed and built with superior detail and quality, the comfortable cushioning conveys and offers an inviting feel and makes you enjoy the well-deserved quality time off. The smart assembling method and system of design give this collection a distinct style making it unique and unlike any other.

#### Visconti

Outdoor Furniture Collection

Single Sofa Size: 860x860x695mm

301931

Double Sofa Size: 860x1540x695mm

301941

Three-seater Sofa Size: 860x2220x695mm

301908