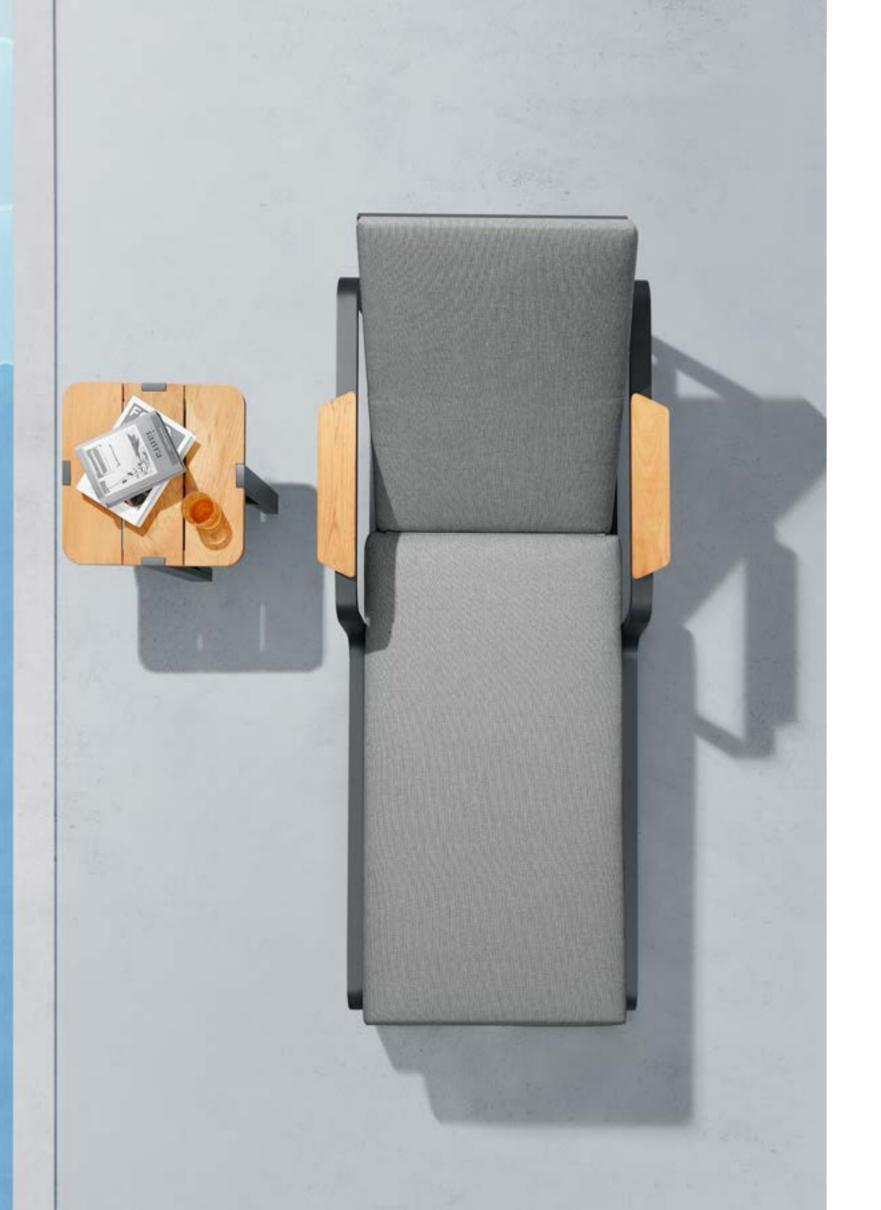

# VISCONTI

VISCONTI collection is a fun and playful blend that is conceptualized and inspired by the curved lines within caves, along with discovering a similarity with the authenticity of wood. Visconti radiates impeccably under the sun just like the way the sun reflects on the surface of the textured cave walls. Designed and built with superior detail and quality, the comfortable cushioning conveys and offers an inviting feel and makes you enjoy the well-deserved quality time off. The smart assembling method and system of design give this collection a distinct style making it unique and unlike any other.