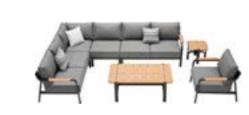

## Visconti

Outdoor Furniture Collection

3019160

3019200

301933 Single Sofa Size: 860x860x695mm

301909 Middle Sofa Size: 860x680x695mm

301933 Double Sofa Size: 860x1540x695mm

301943 Three-seater Sofa Size: 860x2220x695mm

301939 Right Corner Sofa Size: 860x1450x695mm

301937 Left Corner Sofa Size: 860x1450x695mm

301938 Middle Corner Sofa Size: 860x860x695mm

301981 Coffee Table

Size: 1235x700x380mm

301961 Side Table Size: 455x455x455mm