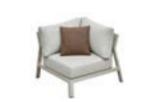

Middle Sofa Size: 860x680x695mm

301928 Middle Corner Sofa Size: 860x860x695mm

301927

Left Corner Sofa Size: 860x1450x695mm

301929 Right Corner Sofa Size: 860x1450x695mm

301911

Dining Chair Size: 650x685x830mm

## Visconti

Outdoor Furniture Collection

3019160

3019200

301933 Single Sofa Size: 860x860x695mm

301909 Middle Sofa Size: 860x680x695mm

301933 Double Sofa Size: 860x1540x695mm

301943 Three-seater Sofa Size: 860x2220x695mm

301939 Right Corner Sofa Size: 860x1450x695mm

301937 Left Corner Sofa Size: 860x1450x695mm

301938 Middle Corner Sofa Size: 860x860x695mm

301981 Coffee Table

Size: 1235x700x380mm

301961 Side Table Size: 455x455x455mm