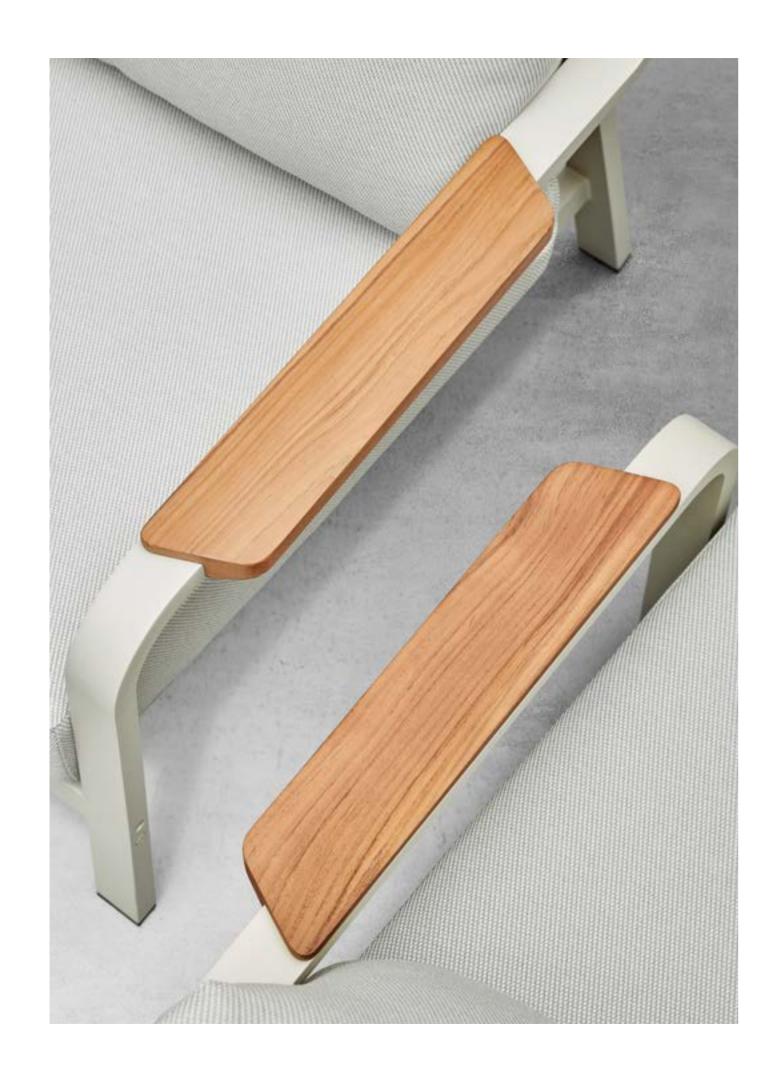

# VISCONTI

VISCONTI collection is a fun and playful blend that is conceptualized and inspired by the curved lines within caves, along with discovering a similarity with the authenticity of wood. Visconti radiates impeccably under the sun just like the way the sun reflects on the surface of the textured cave walls. Designed and built with superior detail and quality, the comfortable cushioning conveys and offers an inviting feel and makes you enjoy the well-deserved quality time off. The smart assembling method and system of design give this collection a distinct style making it unique and unlike any other.