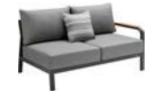

#### Visconti

Outdoor Furniture Collection

Single Sofa Size: 860x860x695mm

301931

Double Sofa Size: 860x1540x695mm

301941

Three-seater Sofa Size: 860x2220x695mm

301908

## Visconti

Outdoor Furniture Collection

3019160

3019200

301933 Single Sofa Size: 860x860x695mm

301909 Middle Sofa Size: 860x680x695mm

301933 Double Sofa Size: 860x1540x695mm

301943 Three-seater Sofa Size: 860x2220x695mm