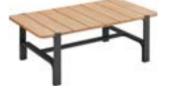

301981

Coffee Table Size: 1235x700x380mm

301961

Side Table Size: 455x455x455mm

Dining Table

301910

301920

301940