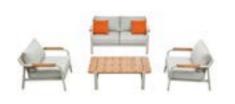

## Visconti

Visconti Combinations

301951

Lounge

3019110

Size: 2150x830x590 (890) mm

3019120

#### Visconti

Outdoor Furniture Collection

Single Sofa Size: 860x860x695mm

301931

Double Sofa Size: 860x1540x695mm

301941

Three-seater Sofa Size: 860x2220x695mm

301908