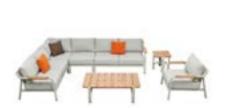

## Visconti

Visconti Combinations

301951

Lounge

3019110

Size: 2150x830x590 (890) mm

3019120

#### Visconti

Outdoor Furniture Collection

Single Sofa Size: 860x860x695mm

301931

Double Sofa Size: 860x1540x695mm

301941

Three-seater Sofa Size: 860x2220x695mm

301908

Middle Sofa Size: 860x680x695mm

301928 Middle Corner Sofa Size: 860x860x695mm

301927

Left Corner Sofa Size: 860x1450x695mm

301929 Right Corner Sofa Size: 860x1450x695mm

301911

Dining Chair Size: 650x685x830mm

301981

Coffee Table Size: 1235x700x380mm

301961

Side Table Size: 455x455x455mm

Dining Table

301910

301920

301940

301960

301930

301950

301970

301990

301980

3019100