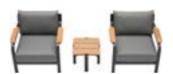

301981

Coffee Table Size: 1235x700x380mm

301961

Side Table Size: 455x455x455mm

Dining Table

301910

301920

301940