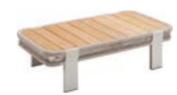

## Borromeo

Outdoor Furniture Collection

205481 Coffee Table Size: 1200x700x350mm

205471 Dining Table Size: 2135x1000x765mm

205461

Side Table Size: 525x525x455mm

205491 Flower Basket

Size: 525x525x605mm

205438 Middle Corner Sofa Size: 765x765x600mm

205439 Right Corner Sofa Size: 765x1425x600mm

205409 Middle Sofa Size: 765x680x600mm

205483 Dining Table Size: 1200x700x350mm

205413 Dining Chair Size: 610x610x635mm