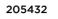

## Borromeo 3.0

Outdoor Furniture Collection

205423 Single Sofa Size: 765x810x600mm

205433 Double Sofa Size: 765x1490x600mm

205443 Three-seater Sofa Size: 765x2170x600mm

205437 Left Corner Sofa Size: 765x1425x600mm