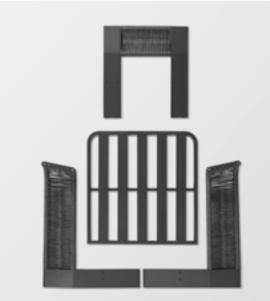

## Borromeo

Outdoor Furniture Collection

Size: 765x810x600mm

205441 Three-seater Sofa Size: 765x2170x600mm

205408

Middle Sofa Size: 765x680x600mm

205428 Middle Corner Sofa Size: 765x765x600mm

205427

Left Corner Sofa Size: 765x1425x600mm

205429 Right Corner Sofa Size: 765x1425x600mm

205411

Dining Chair Size: 610x610x635mm

205451 Sun Lounge Size: 2030x705x905mm