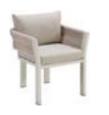

Left Corner Sofa Size: 765x1425x600mm

205429 Right Corner Sofa Size: 765x1425x600mm

205411

Dining Chair Size: 610x610x635mm

205451 Sun Lounge Size: 2030x705x905mm

205438 Middle Corner Sofa Size: 765x765x600mm

205439 Right Corner Sofa Size: 765x1425x600mm

205409 Middle Sofa Size: 765x680x600mm

205483 Dining Table Size: 1200x700x350mm

205413 Dining Chair Size: 610x610x635mm