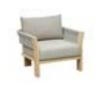

# Borromeo 2.0

Outdoor Furniture Collection

Single Sofa Size: 770x820x605mm

Double Sofa Size: 770x1495x605mm

205442

Three-seater Sofa Size: 770x2175x605mm

205482 Coffee Table

Size: 1210x705x355mm