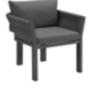

## Borromeo

Outdoor Furniture Collection

Size: 765x810x600mm

205441 Three-seater Sofa Size: 765x2170x600mm

205408

Middle Sofa Size: 765x680x600mm

205428 Middle Corner Sofa Size: 765x765x600mm

205427

Left Corner Sofa Size: 765x1425x600mm

205429 Right Corner Sofa Size: 765x1425x600mm

205411

Dining Chair Size: 610x610x635mm

205451 Sun Lounge Size: 2030x705x905mm