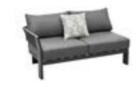

Left Corner Sofa Size: 765x1425x600mm

205429 Right Corner Sofa Size: 765x1425x600mm

205411

Dining Chair Size: 610x610x635mm

205451 Sun Lounge Size: 2030x705x905mm