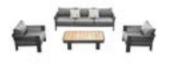

# Borromeo 2.0

Outdoor Furniture Collection

Single Sofa Size: 770x820x605mm

Double Sofa Size: 770x1495x605mm

205442

Three-seater Sofa Size: 770x2175x605mm

205482 Coffee Table

Size: 1210x705x355mm

2054100

2054110

2054120