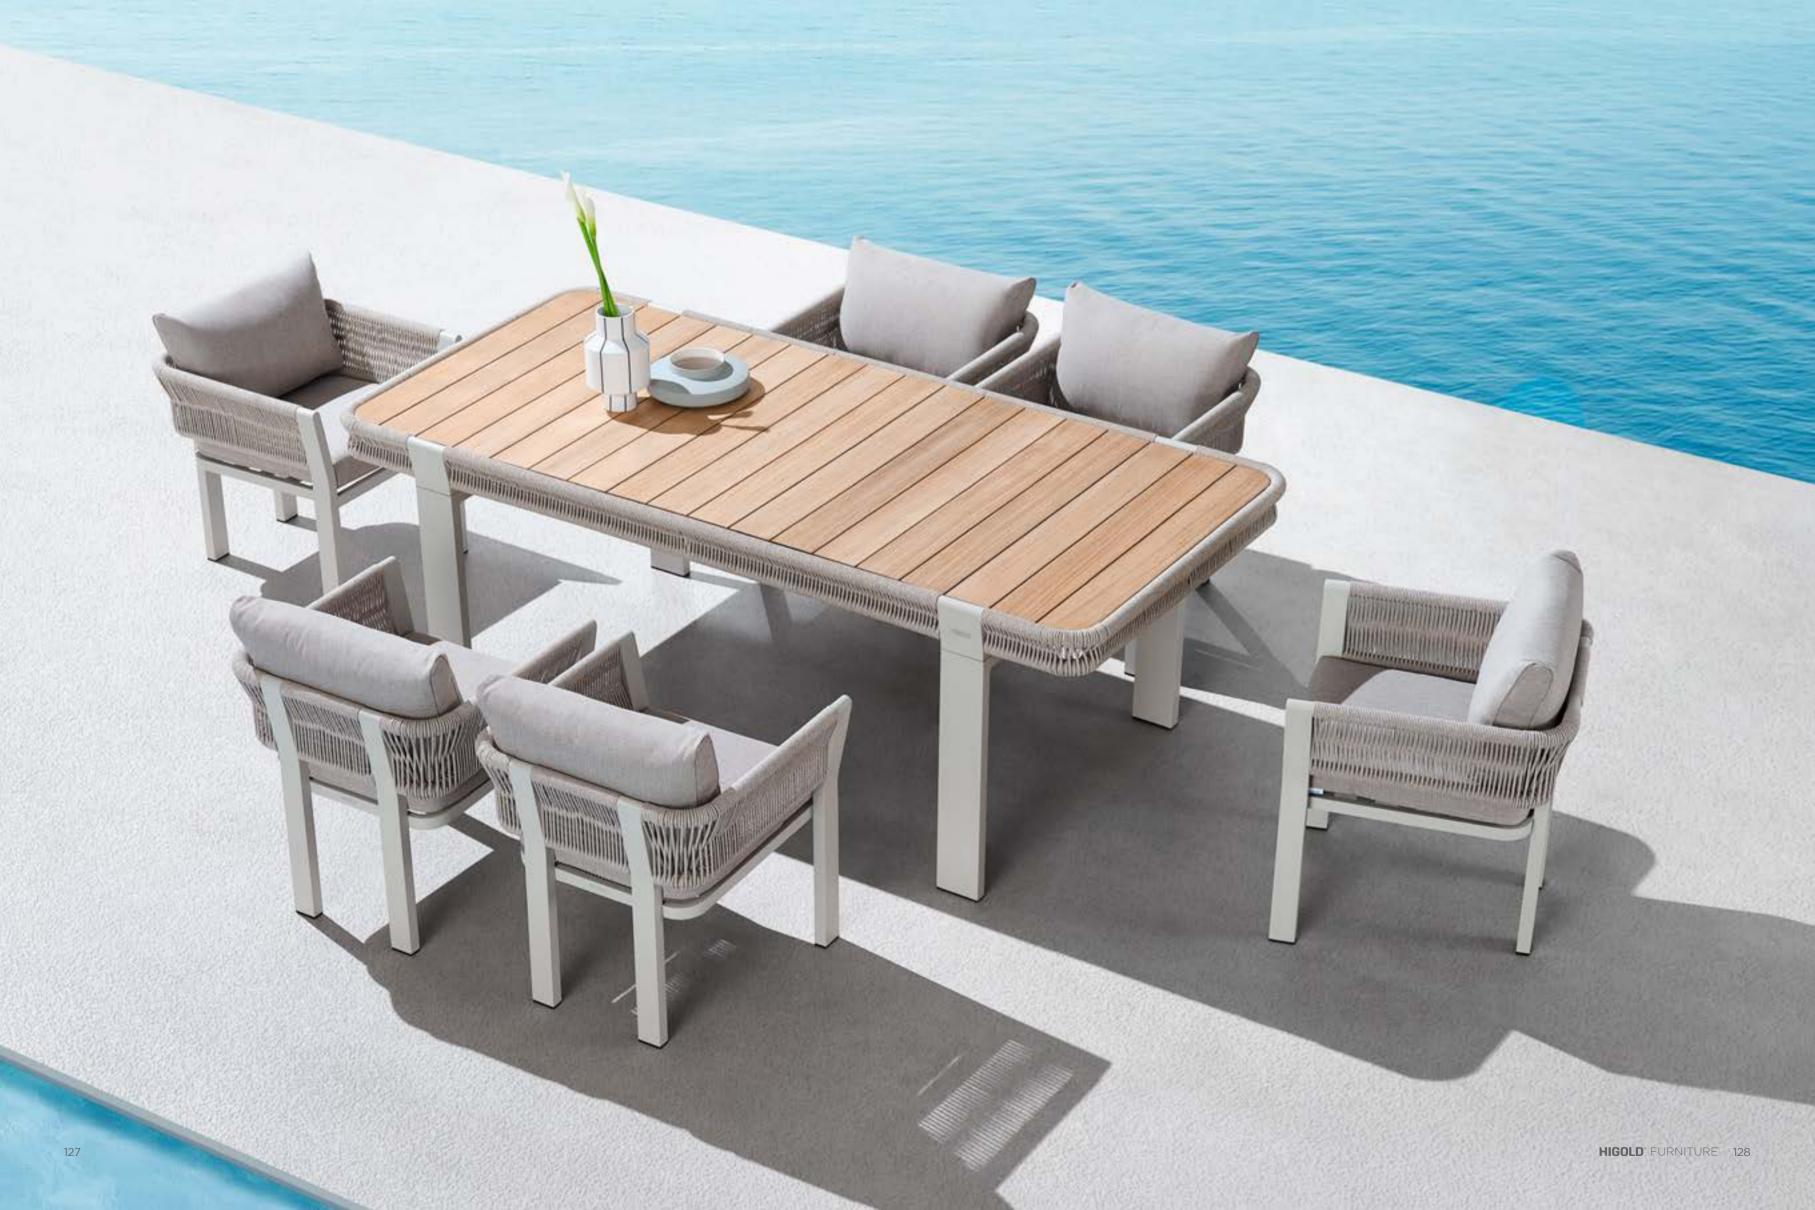

Left Corner Sofa Size: 765x1425x600mm

205429 Right Corner Sofa Size: 765x1425x600mm

205411

Dining Chair Size: 610x610x635mm

205451 Sun Lounge Size: 2030x705x905mm

205438 Middle Corner Sofa Size: 765x765x600mm

205439 Right Corner Sofa Size: 765x1425x600mm

205409 Middle Sofa Size: 765x680x600mm

205483 Dining Table Size: 1200x700x350mm

205413 Dining Chair Size: 610x610x635mm

205471 Dining Table Size: 2135x1000x765mm