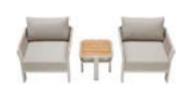

## Borromeo

Outdoor Furniture Collection

205481 Coffee Table Size: 1200x700x350mm

205471 Dining Table Size: 2135x1000x765mm

205461

Side Table Size: 525x525x455mm

205491 Flower Basket

Size: 525x525x605mm

205460

205480

205470

205490