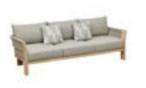

## Borromeo

Outdoor Furniture Collection

Size: 765x810x600mm

205441 Three-seater Sofa Size: 765x2170x600mm

205408

Middle Sofa Size: 765x680x600mm

205428 Middle Corner Sofa Size: 765x765x600mm

205427

Left Corner Sofa Size: 765x1425x600mm

205429 Right Corner Sofa Size: 765x1425x600mm

205411

Dining Chair Size: 610x610x635mm

205451 Sun Lounge Size: 2030x705x905mm