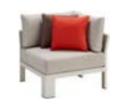

Left Corner Sofa Size: 765x1425x600mm

205429 Right Corner Sofa Size: 765x1425x600mm

205411

Dining Chair Size: 610x610x635mm

205451 Sun Lounge Size: 2030x705x905mm