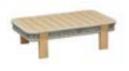

## Borromeo

Outdoor Furniture Collection

205481 Coffee Table Size: 1200x700x350mm

205471 Dining Table Size: 2135x1000x765mm

205461

Side Table Size: 525x525x455mm

205491 Flower Basket

Size: 525x525x605mm