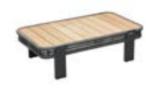

## Borromeo

Outdoor Furniture Collection

205481 Coffee Table Size: 1200x700x350mm

205471 Dining Table Size: 2135x1000x765mm

205461

Side Table Size: 525x525x455mm

205491 Flower Basket

Size: 525x525x605mm