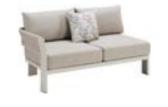

## Borromeo

Outdoor Furniture Collection

Size: 765x810x600mm

205441 Three-seater Sofa Size: 765x2170x600mm

205408

Middle Sofa Size: 765x680x600mm

205428 Middle Corner Sofa Size: 765x765x600mm

205427

Left Corner Sofa Size: 765x1425x600mm

205429 Right Corner Sofa Size: 765x1425x600mm

205411

Dining Chair Size: 610x610x635mm

205451 Sun Lounge Size: 2030x705x905mm