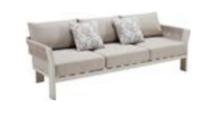

## Borromeo

Outdoor Furniture Collection

Size: 765x810x600mm

205441 Three-seater Sofa Size: 765x2170x600mm

205408

Middle Sofa Size: 765x680x600mm

205428 Middle Corner Sofa Size: 765x765x600mm

205427