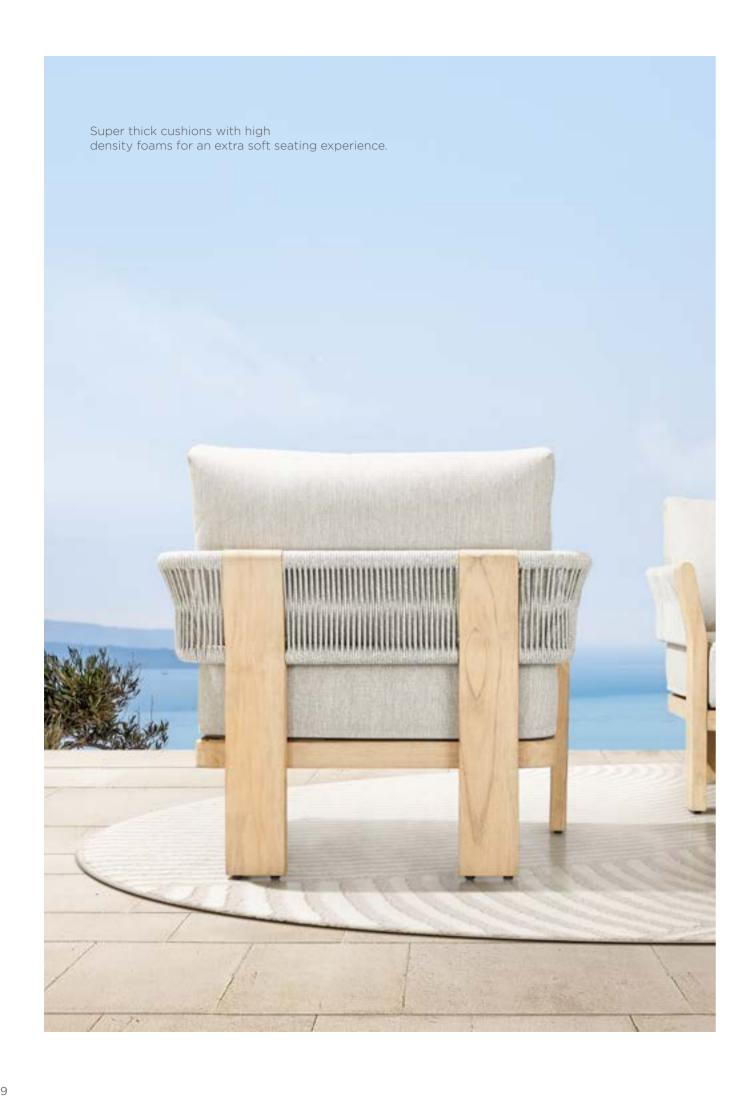

Super thick cushions with high density foams for an extra soft seating experience.