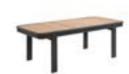

## Borromeo

Outdoor Furniture Collection

205481 Coffee Table Size: 1200x700x350mm

205471 Dining Table Size: 2135x1000x765mm

205461

Side Table Size: 525x525x455mm

205491 Flower Basket

Size: 525x525x605mm