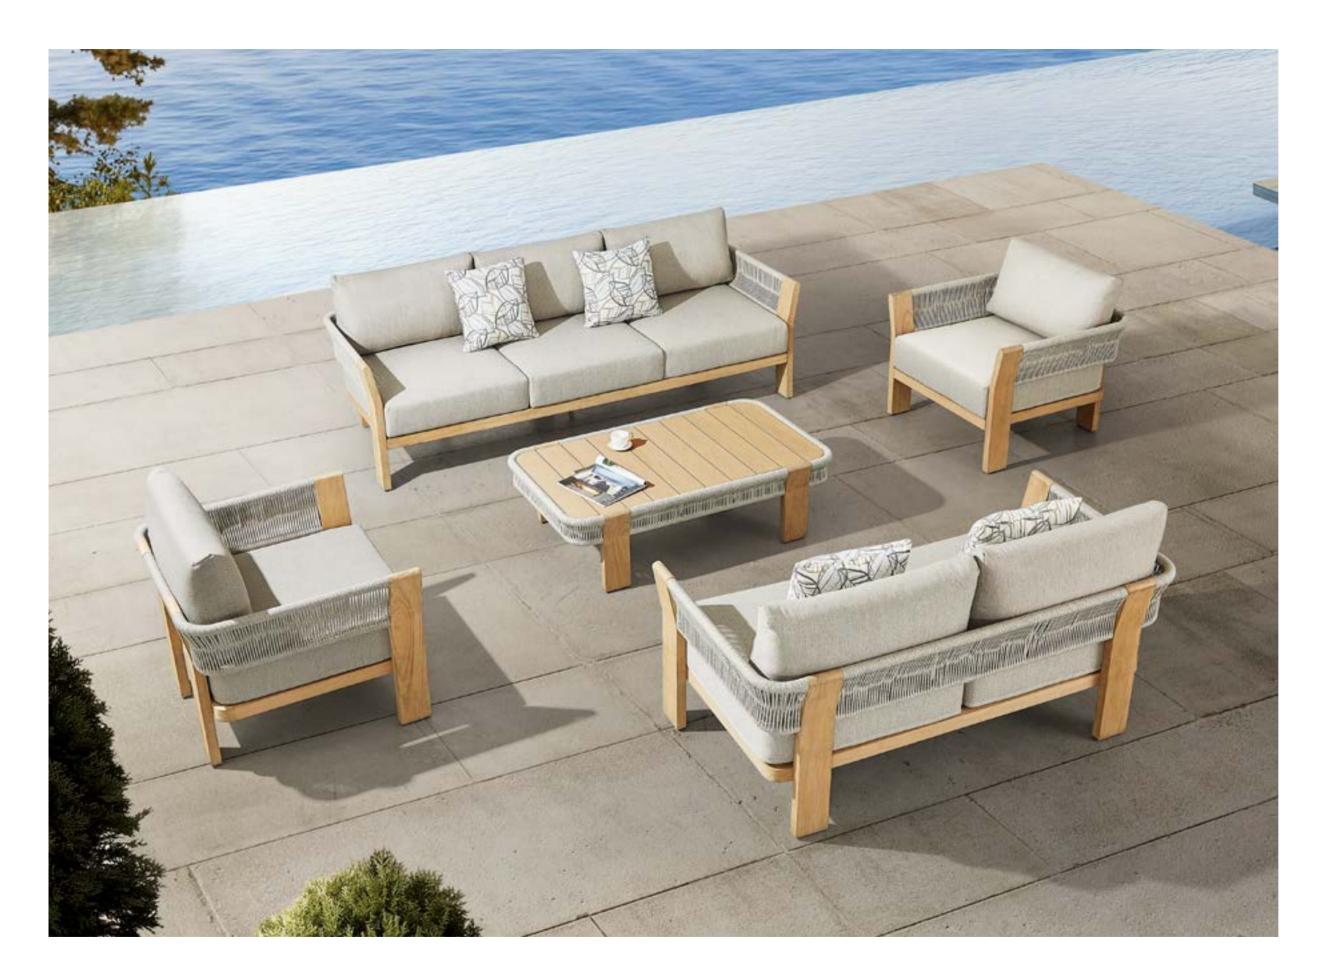

## Borromeo

Outdoor Furniture Collection

Size: 765x810x600mm

205441 Three-seater Sofa Size: 765x2170x600mm

205408

Middle Sofa Size: 765x680x600mm

205428 Middle Corner Sofa Size: 765x765x600mm

205427

Left Corner Sofa Size: 765x1425x600mm

205429 Right Corner Sofa Size: 765x1425x600mm

205411

Dining Chair Size: 610x610x635mm

205451 Sun Lounge Size: 2030x705x905mm

## Borromeo

Outdoor Furniture Collection

205481 Coffee Table Size: 1200x700x350mm

205471 Dining Table Size: 2135x1000x765mm

205461

Side Table Size: 525x525x455mm

205491 Flower Basket

Size: 525x525x605mm