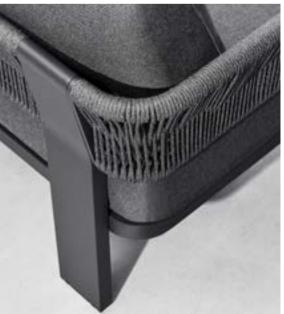

# BORROMEO

A voyage to Europe in the summer and observing the wonderful blue reflections of the Mediterranean Sea, the concept is inspired by and conceptualized with the feeling that takes one to a sunny day near the seaside with an easy breeze blowing. Borromeo collection is a result that blends the expertise and know-how of HIGOLD with natural and pure elements in perfect harmony. This unique collection is where the simplicity of natural rope is combined with the modern lines of aluminum accurately to bring to life a feeling like no other. Mixing and blending conventional design with pleasant nostalgia! The scattering of sunlight by the molecules of the water inspires the textures and feel of this collection and is a reminder to relax and unwind in it.

Super thick cushions with high density foams for an extra soft seating experience.