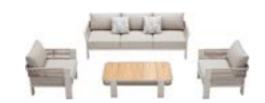

# Borromeo 2.0

Outdoor Furniture Collection

Single Sofa Size: 770x820x605mm

Double Sofa Size: 770x1495x605mm

205442

Three-seater Sofa Size: 770x2175x605mm

205482 Coffee Table

Size: 1210x705x355mm

2054100

2054110

2054120