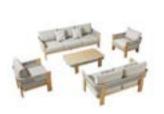

# Borromeo 2.0

Outdoor Furniture Collection

Single Sofa Size: 770x820x605mm

Double Sofa Size: 770x1495x605mm

205442

Three-seater Sofa Size: 770x2175x605mm

205482 Coffee Table

Size: 1210x705x355mm

2054100

2054110

2054120