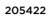

# Borromeo 2.0

Outdoor Furniture Collection

Single Sofa Size: 770x820x605mm

Double Sofa Size: 770x1495x605mm

205442

Three-seater Sofa Size: 770x2175x605mm

205482 Coffee Table

Size: 1210x705x355mm