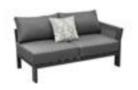

Left Corner Sofa Size: 765x1425x600mm

205429 Right Corner Sofa Size: 765x1425x600mm

205411

Dining Chair Size: 610x610x635mm

205451 Sun Lounge Size: 2030x705x905mm