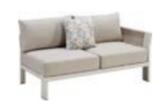

## Borromeo

Outdoor Furniture Collection

Size: 765x810x600mm

205441 Three-seater Sofa Size: 765x2170x600mm

205408

Middle Sofa Size: 765x680x600mm

205428 Middle Corner Sofa Size: 765x765x600mm

205427

Left Corner Sofa Size: 765x1425x600mm

205429 Right Corner Sofa Size: 765x1425x600mm

205411

Dining Chair Size: 610x610x635mm

205451 Sun Lounge Size: 2030x705x905mm