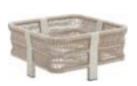

## Borromeo

Outdoor Furniture Collection

205481 Coffee Table Size: 1200x700x350mm

205471 Dining Table Size: 2135x1000x765mm

205461

Side Table Size: 525x525x455mm

205491 Flower Basket

Size: 525x525x605mm

#### 205492

Flower Basket Size: 750x750x375mm