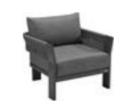

## Borromeo 3.0

Outdoor Furniture Collection

205423 Single Sofa Size: 765x810x600mm

205433 Double Sofa Size: 765x1490x600mm

205443 Three-seater Sofa Size: 765x2170x600mm

205437 Left Corner Sofa Size: 765x1425x600mm

205438 Middle Corner Sofa Size: 765x765x600mm

205439 Right Corner Sofa Size: 765x1425x600mm

205409 Middle Sofa Size: 765x680x600mm

205483 Dining Table Size: 1200x700x350mm

205413 Dining Chair Size: 610x610x635mm