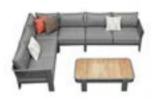

# Borromeo 2.0

Outdoor Furniture Collection

Single Sofa Size: 770x820x605mm

Double Sofa Size: 770x1495x605mm

205442

Three-seater Sofa Size: 770x2175x605mm

205482 Coffee Table

Size: 1210x705x355mm