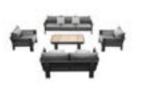

urniture Collection



Single Sofa Size: 770x820x605mm





Double Sofa Size: 770x1495x605mm



205442

Three-seater Sofa Size: 770x2175x605mm



205482 Coffee Table

Size: 1210x705x355mm



2054100



2054110



2054120

## Borromeo 3.0

Outdoor Furniture Collection

205423 Single Sofa Size: 765x810x600mm



205433 Double Sofa Size: 765x1490x600mm



205443 Three-seater Sofa Size: 765x2170x600mm



205437 Left Corner Sofa Size: 765x1425x600mm



205438 Middle Corner Sofa Size: 765x765x600mm



205439 Right Corner Sofa Size: 765x1425x600mm



205409 Middle Sofa Size: 765x680x600mm



205483 Dining Table Size: 1200x700x350mm



205413 Dining Chair Size: 610x610x635mm



205471 Dining Table Size: 2135x1000x765mm



# Borromeo 3.0

Outdoor Furniture Collection

2054130



2054140



2054150



2054160



2054170



2054180



145 **Higold**° Furniture 146