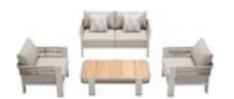

## Borromeo

Outdoor Furniture Collection

Size: 765x810x600mm

205441 Three-seater Sofa Size: 765x2170x600mm

205408

Middle Sofa Size: 765x680x600mm

205428 Middle Corner Sofa Size: 765x765x600mm

205427

## Borromeo

Borromeo Combinations

205410

205420

205430

205440

205450

M