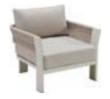

## Borromeo

Outdoor Furniture Collection

Size: 765x810x600mm

205441 Three-seater Sofa Size: 765x2170x600mm

205408

Middle Sofa Size: 765x680x600mm

205428 Middle Corner Sofa Size: 765x765x600mm

205427

Left Corner Sofa Size: 765x1425x600mm

205429 Right Corner Sofa Size: 765x1425x600mm

205411

Dining Chair Size: 610x610x635mm

205451 Sun Lounge Size: 2030x705x905mm