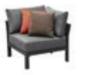

Left Corner Sofa Size: 765x1425x600mm

205429 Right Corner Sofa Size: 765x1425x600mm

205411

Dining Chair Size: 610x610x635mm

205451 Sun Lounge Size: 2030x705x905mm