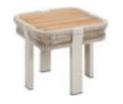

## Borromeo

Outdoor Furniture Collection

205481 Coffee Table Size: 1200x700x350mm

205471 Dining Table Size: 2135x1000x765mm

205461

Side Table Size: 525x525x455mm

205491 Flower Basket

Size: 525x525x605mm