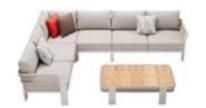

## Borromeo

Outdoor Furniture Collection









Size: 765x810x600mm



205441 Three-seater Sofa Size: 765x2170x600mm



205408

Middle Sofa Size: 765x680x600mm



205428 Middle Corner Sofa Size: 765x765x600mm



205427

Left Corner Sofa Size: 765x1425x600mm



205429 Right Corner Sofa Size: 765x1425x600mm



205411

Dining Chair Size: 610x610x635mm



205451 Sun Lounge Size: 2030x705x905mm



## Borromeo

Outdoor Furniture Collection



205481 Coffee Table Size: 1200x700x350mm



205471 Dining Table Size: 2135x1000x765mm



205461

Side Table Size: 525x525x455mm



205491 Flower Basket

Size: 525x525x605mm



#### 205492

Flower Basket Size: 750x750x375mm



#### 205449

Daybed Size: 2200x1805x2205mm



## Borromeo

Borromeo Combinations





205410

205420





205430

205440





205450

M



205460

205480

205470

205490

# Borromeo 2.0

Outdoor Furniture Collection



Single Sofa Size: 770x820x605mm





Double Sofa Size: 770x1495x605mm



205442

Three-seater Sofa Size: 770x2175x605mm



205482 Coffee Table

Size: 1210x705x355mm



2054100



2054110



2054120

## Borromeo 3.0

Outdoor Furniture Collection

205423 Single Sofa Size: 765x810x600mm



205433 Double Sofa Size: 765x1490x600mm



205443 Three-seater Sofa Size: 765x2170x600mm



205437 Left Corner Sofa Size: 765x1425x600mm



205438 Middle Corner Sofa Size: 765x765x600mm



205439 Right Corner Sofa Size: 765x1425x600mm



205409 Middle Sofa Size: 765x680x600mm



205483 Dining Table Size: 1200x700x350mm



205413 Dining Chair Size: 610x610x635mm



205471 Dining Table Size: 2135x1000x765mm



# B