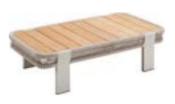

## Borromeo

Outdoor Furniture Collection

205481 Coffee Table Size: 1200x700x350mm

205471 Dining Table Size: 2135x1000x765mm

205461

Side Table Size: 525x525x455mm

205491 Flower Basket

Size: 525x525x605mm