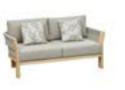

## Borromeo 3.0

Outdoor Furniture Collection

205423 Single Sofa Size: 765x810x600mm

205433 Double Sofa Size: 765x1490x600mm

205443 Three-seater Sofa Size: 765x2170x600mm

205437 Left Corner Sofa Size: 765x1425x600mm