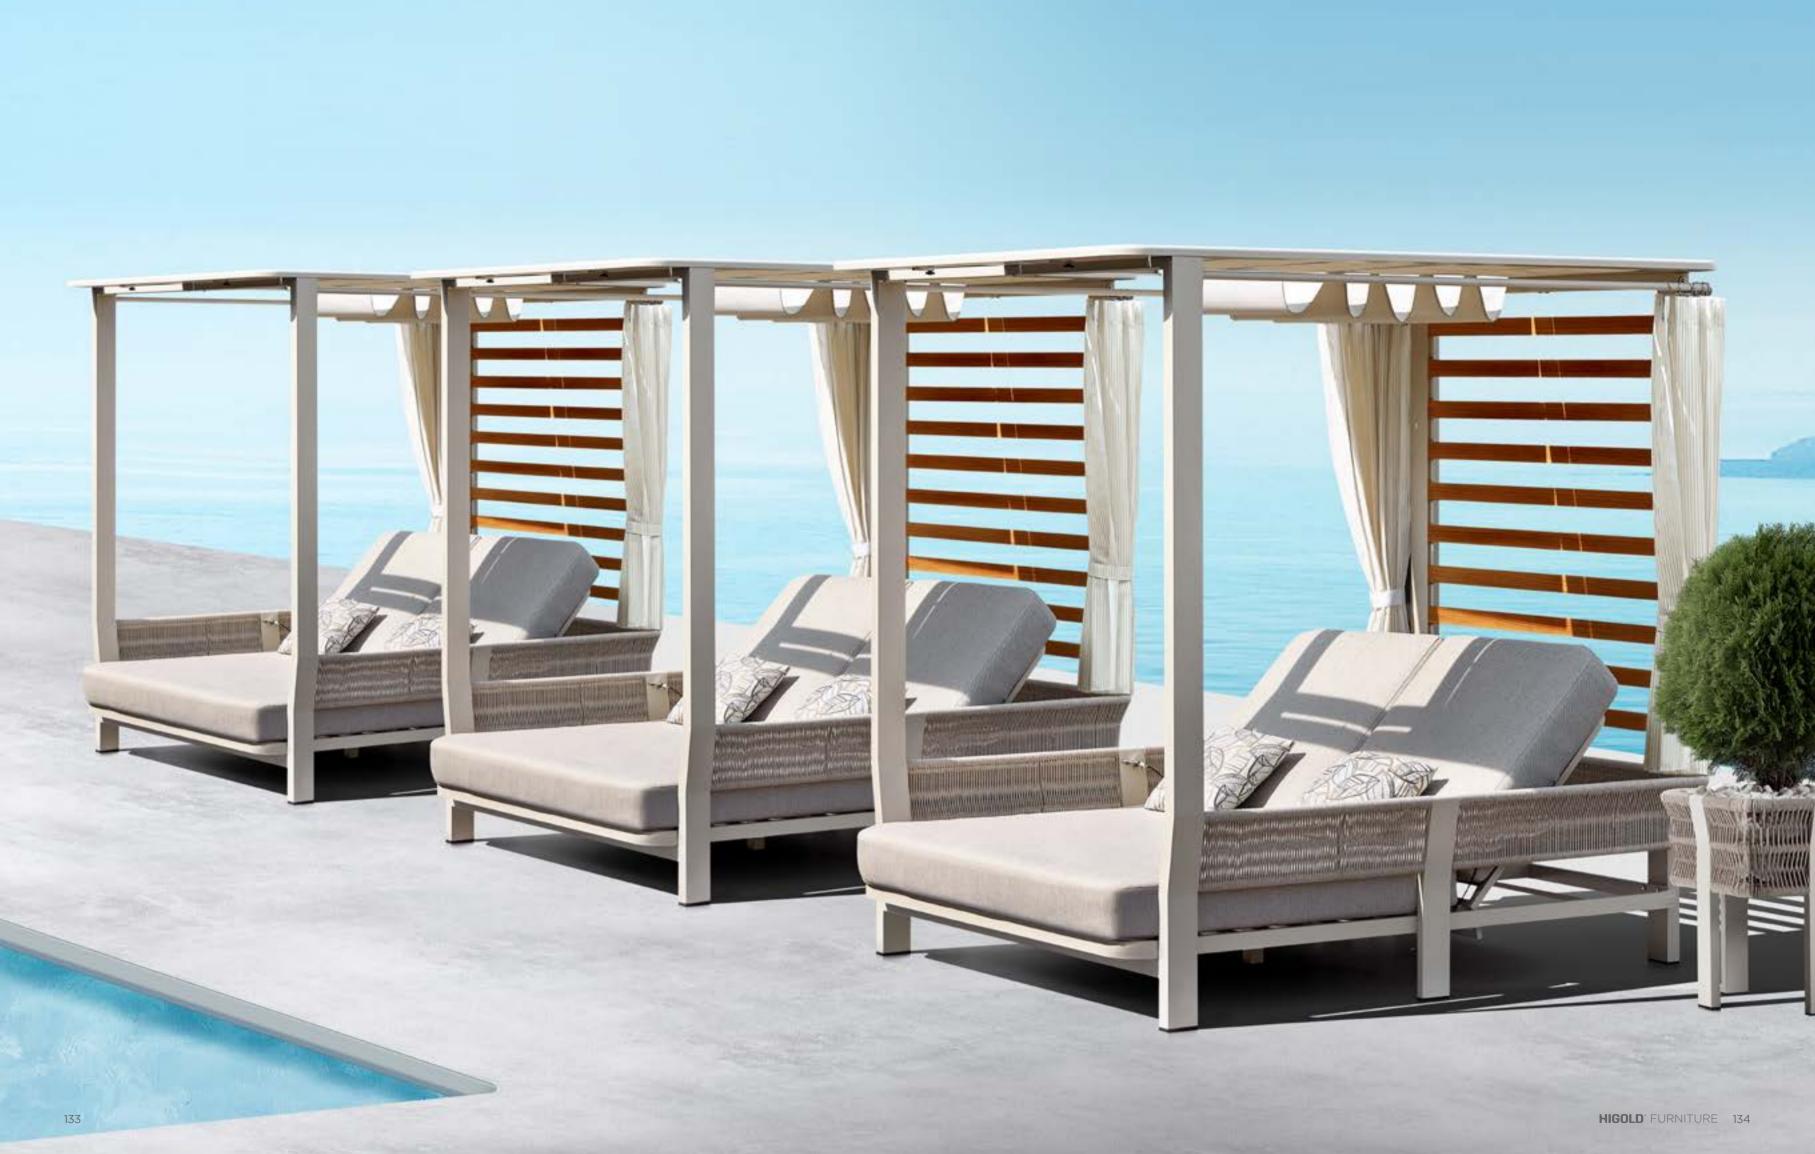

unny day near the seaside with an easy breeze blowing. Borromeo collection is a result that blends the expertise and know-how of HIGOLD with natural and pure elements in perfect harmony. This unique collection is where the simplicity of natural rope is combined with the modern lines of aluminum accurately to bring to life a feeling like no other. Mixing and blending conventional design with pleasant nostalgia! The scattering of sunlight by the molecules of the water inspires the textures and feel of this collection and is a reminder to relax and unwind in it.





HIGIGOLD OFFICIAL 116





It is a comfortable sofa allows you to spend many hours relaxing, and good lavish and attractive furniture makes your house and garden more attractive.











**Higold**° Furniture 124















It is a comfortable sofa allows you to spend many hours relaxing, and good lavish and attractive furniture makes your house and garden more attractive.







Super thick cushions with high density foams for an extra soft seating experience.







## Borromeo

Outdoor Furniture Collection









Size: 765x810x600mm



205441 Three-seater Sofa Size: 765x2170x600mm



205408

Middle Sofa Size: 765x680x600mm



205428 Middle Corner Sofa Size: 765x765x600mm



205427

Left Corner Sofa Size: 765x1425x600mm



205429 Right Corner Sofa Size: 765x1425x600mm



205411

Dining Chair Size: 610x610x635mm



205451 Sun Lounge Size: 2030x705x905mm



## Borromeo

Outdoor Furniture Collection



205481 Coffee Table Size: 1200x700x350mm



205471 Dining Table Size: 2135x1000x765mm



205461

Side Tab