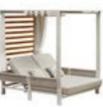

r thick cushions with high density foams for an extra soft seating experience.







## Borromeo

Outdoor Furniture Collection









Size: 765x810x600mm



205441 Three-seater Sofa Size: 765x2170x600mm



205408

Middle Sofa Size: 765x680x600mm



205428 Middle Corner Sofa Size: 765x765x600mm



205427

Left Corner Sofa Size: 765x1425x600mm



205429 Right Corner Sofa Size: 765x1425x600mm



205411

Dining Chair Size: 610x610x635mm



205451 Sun Lounge Size: 2030x705x905mm



## Borromeo

Outdoor Furniture Collection



205481 Coffee Table Size: 1200x700x350mm



205471 Dining Table Size: 2135x1000x765mm



205461

Side Table Size: 525x525x455mm



205491 Flower Basket

Size: 525x525x605mm



#### 205492

Flower Basket Size: 750x750x375mm



#### 205449

Daybed Size: 2200x1805x2205mm



## Borromeo

Borromeo Combinations





205410

205420





205430

205440





205450

M



205460

205480

205470

205490

# Borromeo 2.0

Outdoor Furniture Collection



Single Sofa Size: 770x820x605mm





Double Sofa Size: 770x1495x605mm



205442

Three-seater Sofa Size: 770x2175x605mm



205482 Coffee Table

Size: 1210x705x355mm



2054100



2054110



2054120

## Borromeo 3.0

Outdoor Furniture Collection

205423 Single Sofa Size: 765x810x600mm



205433 Double Sofa Size: 765x1490x600mm



205443 Three-seater Sofa Size: 765x2170x600mm



205437 Left Corner Sofa Size: 765x1425x600mm



205438 Middle Corner Sofa Size: 765x765x600mm



205439 Right Corner Sofa Size: 765x1425x600mm



205409 Middle Sofa Size: 765x680x600mm



205483 Dining Table Size: 1200x700x350mm



205413 Dining