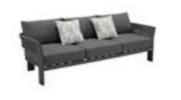

## Borromeo

Outdoor Furniture Collection

Size: 765x810x600mm

205441 Three-seater Sofa Size: 765x2170x600mm

205408

Middle Sofa Size: 765x680x600mm

205428 Middle Corner Sofa Size: 765x765x600mm

205427