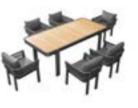

205438 Middle Corner Sofa Size: 765x765x600mm

205439 Right Corner Sofa Size: 765x1425x600mm

205409 Middle Sofa Size: 765x680x600mm

205483 Dining Table Size: 1200x700x350mm

205413 Dining Chair Size: 610x610x635mm

205471 Dining Table Size: 2135x1000x765mm