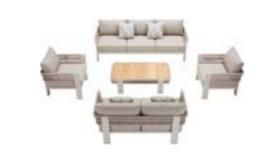

eating experience.







## Borromeo

Outdoor Furniture Collection









Size: 765x810x600mm



205441 Three-seater Sofa Size: 765x2170x600mm



205408

Middle Sofa Size: 765x680x600mm



205428 Middle Corner Sofa Size: 765x765x600mm



205427

Left Corner Sofa Size: 765x1425x600mm



205429 Right Corner Sofa Size: 765x1425x600mm



205411

Dining Chair Size: 610x610x635mm



205451 Sun Lounge Size: 2030x705x905mm



## Borromeo

Outdoor Furniture Collection



205481 Coffee Table Size: 1200x700x350mm



205471 Dining Table Size: 2135x1000x765mm



205461

Side Table Size: 525x525x455mm



205491 Flower Basket

Size: 525x525x605mm



#### 205492

Flower Basket Size: 750x750x375mm



#### 205449

Daybed Size: 2200x1805x2205mm



## Borromeo

Borromeo Combinations





205410

205420





205430

205440





205450

M



205460

205480

205470

205490

# Borromeo 2.0

Outdoor Furniture Collection



Single Sofa Size: 770x820x605mm





Double Sofa Size: 770x1495x605mm



205442

Three-seater Sofa Size: 770x2175x605mm



205482 Coffee Table

Size: 1210x705x355mm



2054100



2054110



2054120

## Borromeo 3.0

Outdoor Furniture Collection

205423 Single Sofa Size: 765x810x600mm



205433 Double Sofa Size: 765x1490x600mm



205443 Three-seater Sofa Size: 765x2170x600mm



205437 Left Corner Sofa Size: 765x1425x600mm



205438 Middle Corner Sofa Size: 765x765x600mm



205439 Right Corner Sofa Size: 765x1425x600mm



205409 Middle Sofa Size: 765x680x600mm



205483 Dining Table Size: 1200x700x350mm



205413 Dining Chair Size: 610x610x635mm



205471 Dining Table Size: 2135