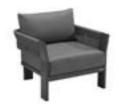

## Borromeo

Outdoor Furniture Collection

Size: 765x810x600mm

205441 Three-seater Sofa Size: 765x2170x600mm

205408

Middle Sofa Size: 765x680x600mm

205428 Middle Corner Sofa Size: 765x765x600mm

205427