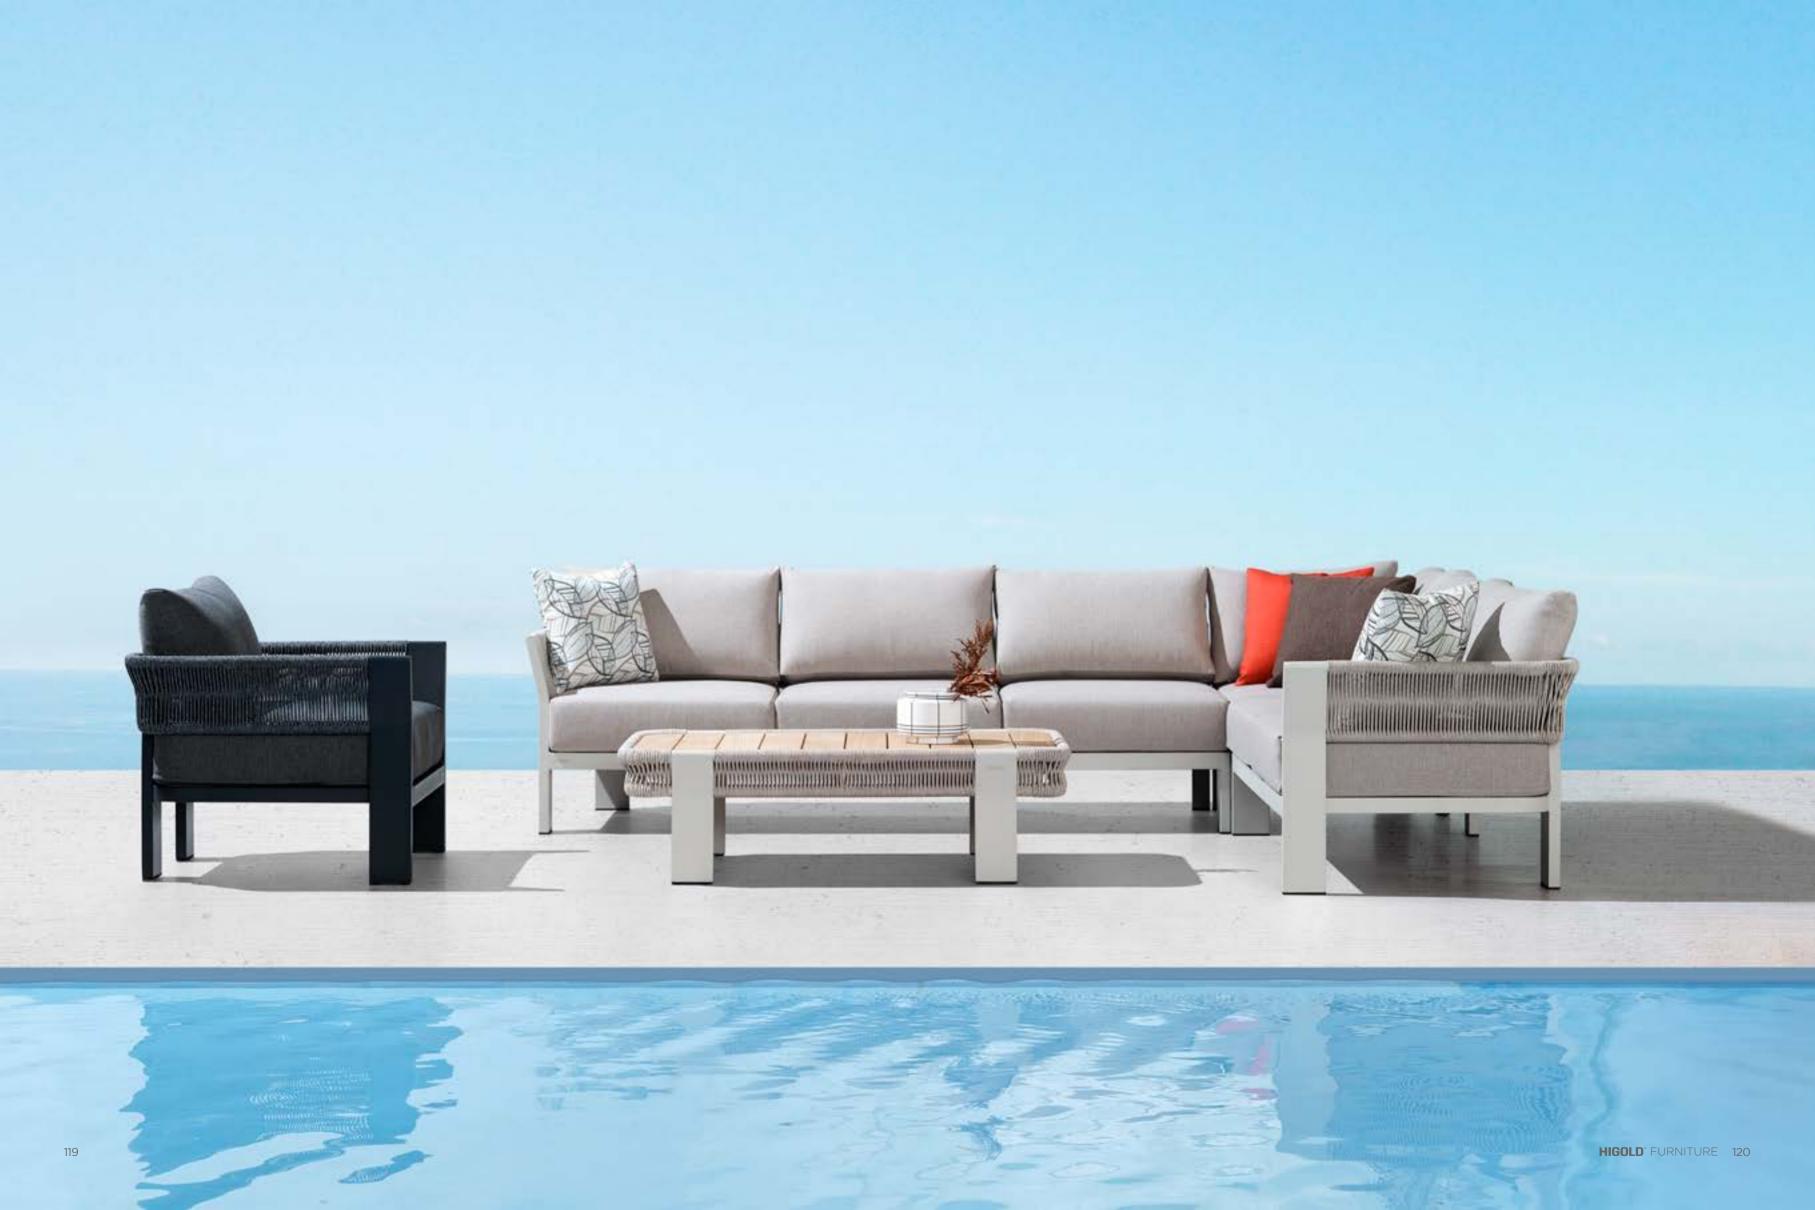

# BORROMEO

A voyage to Europe in the summer and observing the wonderful blue reflections of the Mediterranean Sea, the concept is inspired by and conceptualized with the feeling that takes one to a sunny day near the seaside with an easy breeze blowing. Borromeo collection is a result that blends the expertise and know-how of HIGOLD with natural and pure elements in perfect harmony. This unique collection is where the simplicity of natural rope is combined with the modern lines of aluminum accurately to bring to life a feeling like no other. Mixing and blending conventional design with pleasant nostalgia! The scattering of sunlight by the molecules of the water inspires the textures and feel of this collection and is a reminder to relax and unwind in it.

## Borromeo

Outdoor Furniture Collection

Size: 765x810x600mm

205441 Three-seater Sofa Size: 765x2170x600mm

205408

Middle Sofa Size: 765x680x600mm

205428 Middle Corner Sofa Size: 765x765x600mm

205427

Left Corner Sofa Size: 765x1425x600mm

205429 Right Corner Sofa Size: 765x1425x600mm

205411

Dining Chair Size: 610x610x635mm

205451 Sun Lounge Size: 2030x705x905mm