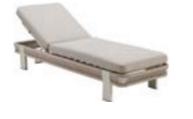

Left Corner Sofa Size: 765x1425x600mm

205429 Right Corner Sofa Size: 765x1425x600mm

205411

Dining Chair Size: 610x610x635mm

205451 Sun Lounge Size: 2030x705x905mm