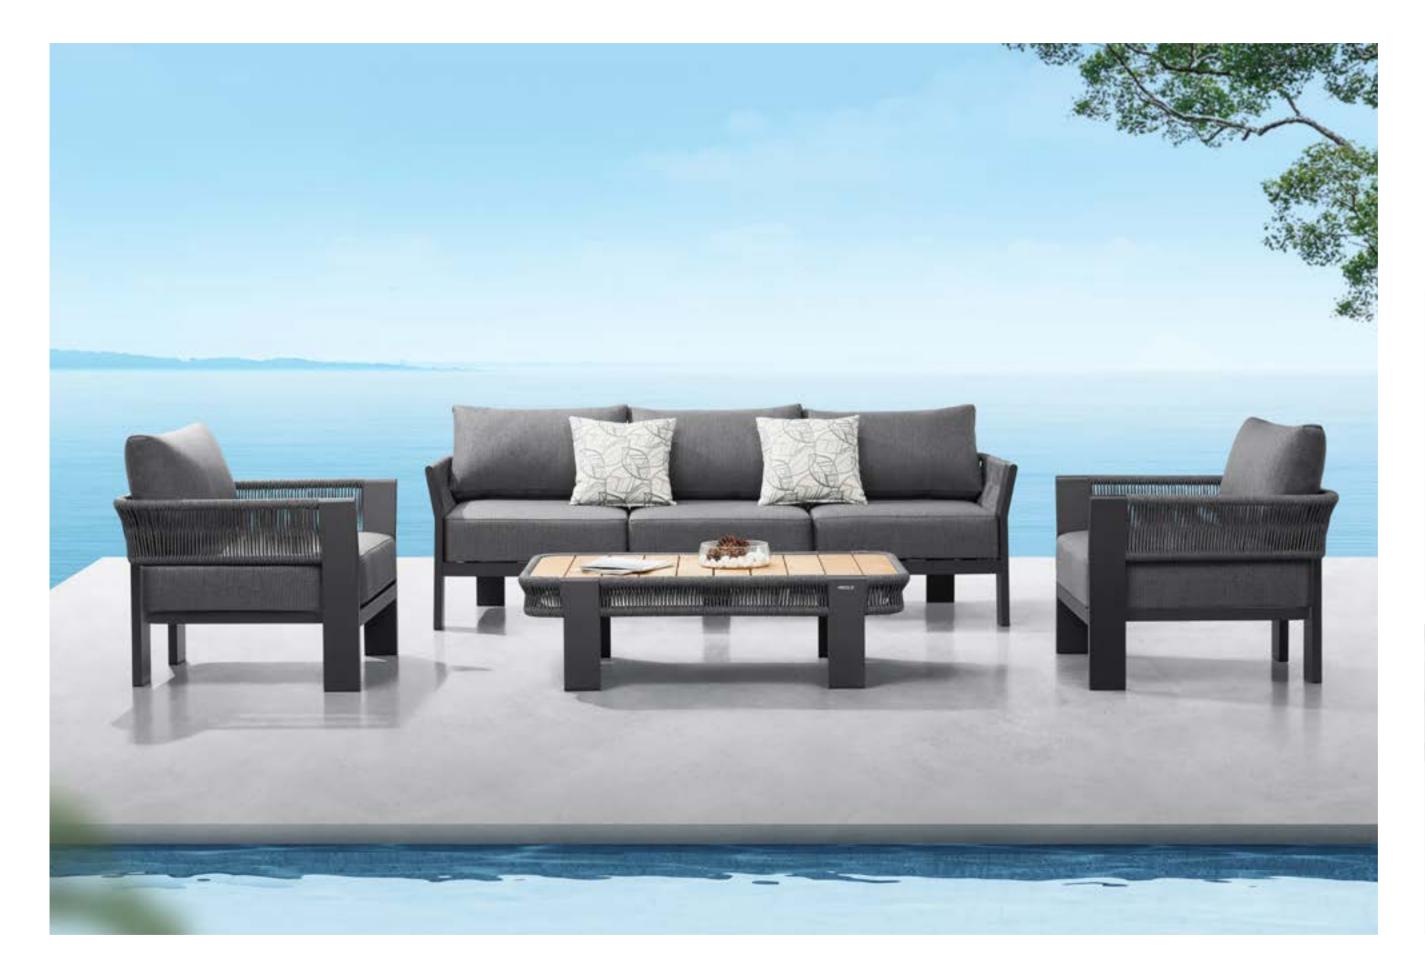

# Borromeo 2.0

Outdoor Furniture Collection

Single Sofa Size: 770x820x605mm

Double Sofa Size: 770x1495x605mm

205442

Three-seater Sofa Size: 770x2175x605mm

205482 Coffee Table

Size: 1210x705x355mm

2054100

2054110

2054120