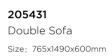

## Borromeo 3.0

Outdoor Furniture Collection

205423 Single Sofa Size: 765x810x600mm

205433 Double Sofa Size: 765x1490x600mm

205443 Three-seater Sofa Size: 765x2170x600mm

205437 Left Corner Sofa Size: 765x1425x600mm

205438 Middle Corner Sofa Size: 765x765x600mm

205439 Right Corner Sofa Size: 765x1425x600mm

205409 Middle Sofa Size: 765x680x600mm

205483 Dining Table Size: 1200x700x350mm

205413 Dining Chair Size: 610x610x635mm