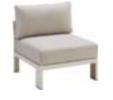

## Borromeo

Outdoor Furniture Collection

Size: 765x810x600mm

205441 Three-seater Sofa Size: 765x2170x600mm

205408

Middle Sofa Size: 765x680x600mm

205428 Middle Corner Sofa Size: 765x765x600mm

205427

Left Corner Sofa Size: 765x1425x600mm

205429 Right Corner Sofa Size: 765x1425x600mm

205411

Dining Chair Size: 610x610x635mm

205451 Sun Lounge Size: 2030x705x905mm