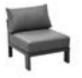

# Borromeo 2.0

Outdoor Furniture Collection

Single Sofa Size: 770x820x605mm

Double Sofa Size: 770x1495x605mm

205442

Three-seater Sofa Size: 770x2175x605mm

205482 Coffee Table

Size: 1210x705x355mm