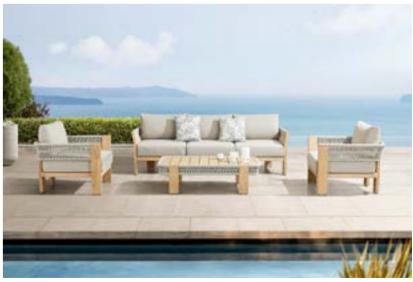

# BORROMEO

A voyage to Europe in the summer and observing the wonderful blue reflections of the Mediterranean Sea, the concept is inspired by and conceptualized with the feeling that takes one to a sunny day near the seaside with an easy breeze blowing. Borromeo collection is a result that blends the expertise and know-how of HIGOLD with natural and pure elements in perfect harmony. This unique collection is where the simplicity of natural rope is combined with the modern lines of aluminum accurately to bring to life a feeling like no other. Mixing and blending conventional design with pleasant nostalgia! The scattering of sunlight by the molecules of the water inspires the textures and feel of this collection and is a reminder to relax and unwind in it.

HIGIGOLD OFFICIAL 116

It is a comfortable sofa allows you to spend many hours relaxing, and good lavish and attractive furniture makes your house and garden more attractive.

**Higold**° Furniture 124

It is a comfortable sofa allows you to spend many hours relaxing, and good lavish and attractive furniture makes your house and garden more attractive.