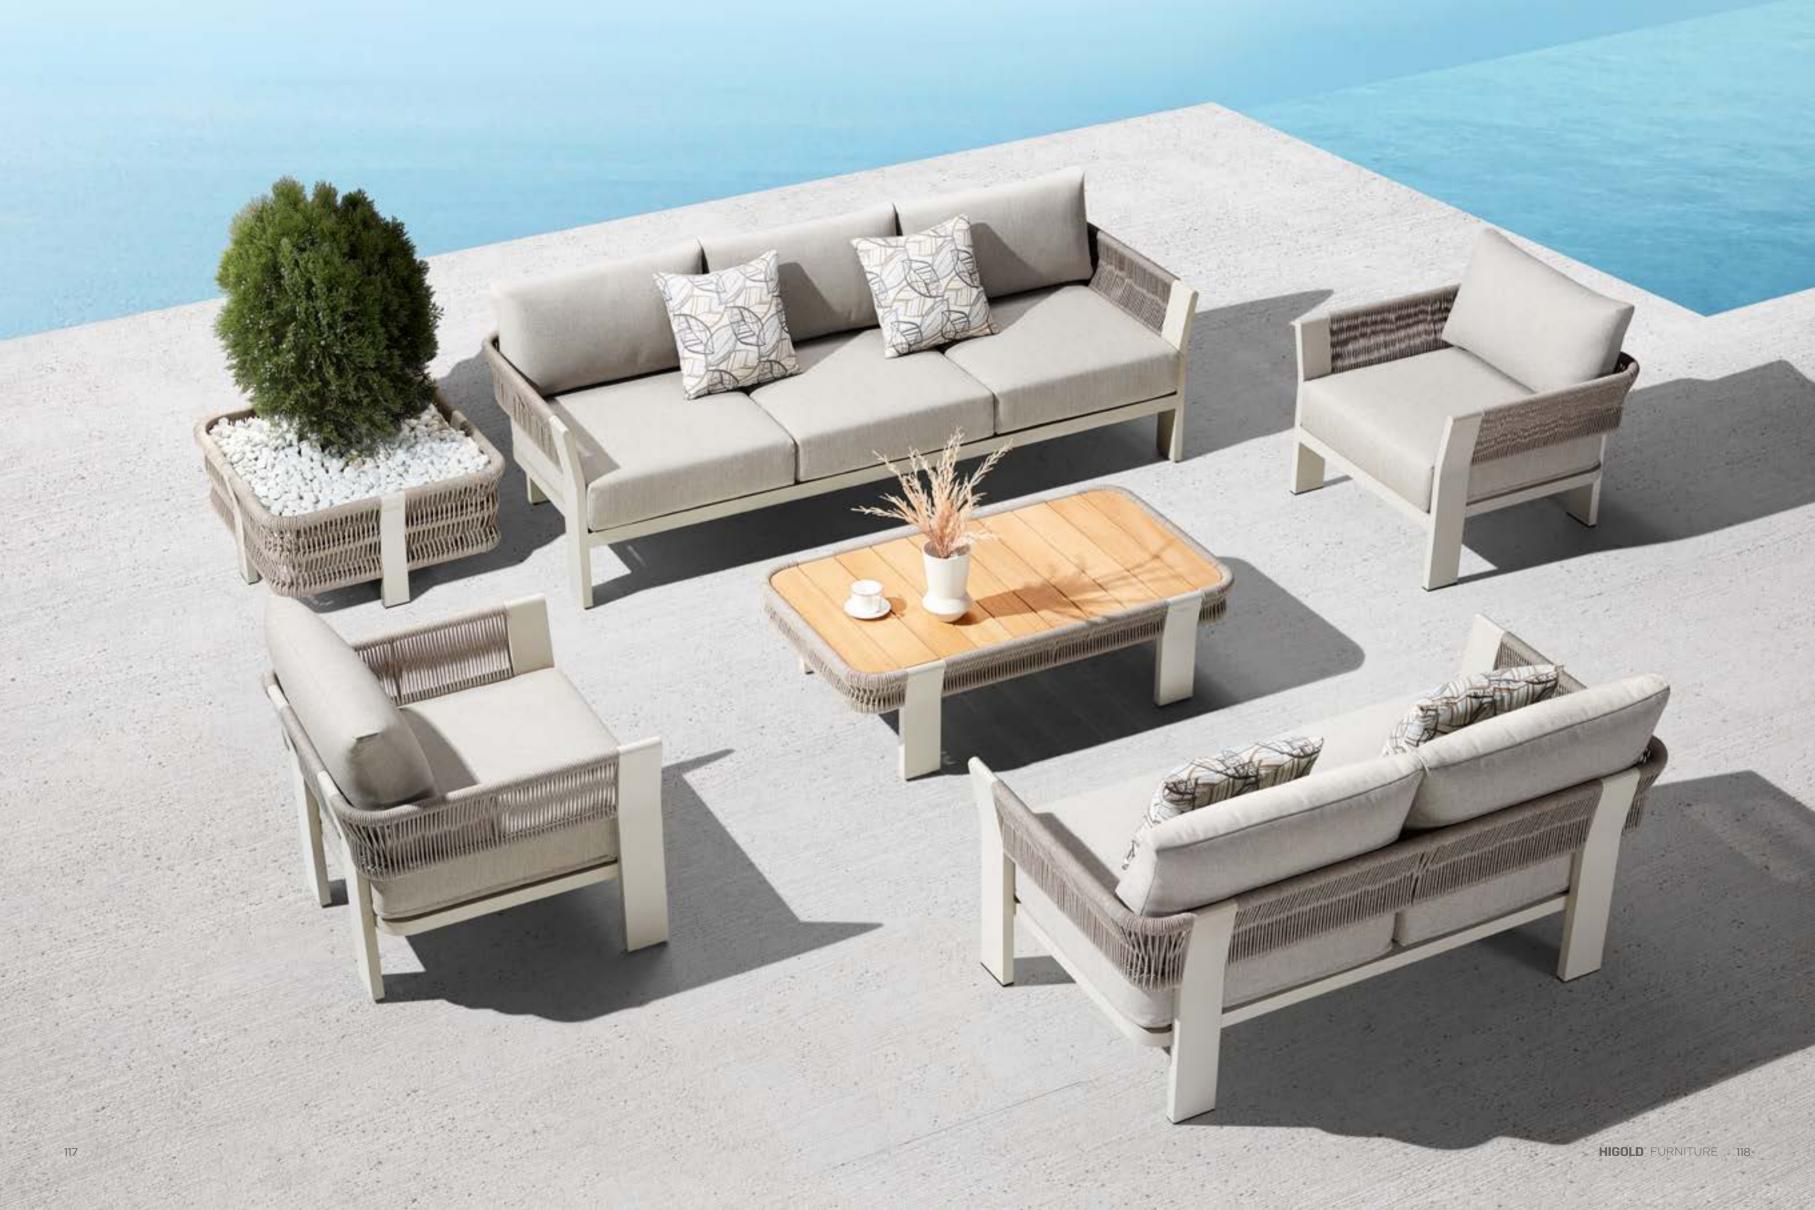

# BORROMEO

A voyage to Europe in the summer and observing the wonderful blue reflections of the Mediterranean Sea, the concept is inspired by and conceptualized with the feeling that takes one to a sunny day near the seaside with an easy breeze blowing. Borromeo collection is a result that blends the expertise and know-how of HIGOLD with natural and pure elements in perfect harmony. This unique collection is where the simplicity of natural rope is combined with the modern lines of aluminum accurately to bring to life a feeling like no other. Mixing and blending conventional design with pleasant nostalgia! The scattering of sunlight by the molecules of the water inspires the textures and feel of this collection and is a reminder to relax and unwind in it.

HIGIGOLD OFFICIAL 116

It is a comfortable sofa allows you to spend many hours relaxing, and good lavish and attractive furniture makes your house and garden more attractive.

**Higold**° Furniture 124

It is a comfortable sofa allows you to spend many hours relaxing, and good lavish and attractive furniture makes your house and garden more attractive.

## Borromeo

Outdoor Furniture Collection

Size: 765x810x600mm

205441 Three-seater Sofa Size: 765x2170x600mm

205408

Middle Sofa Size: 765x680x600mm

205428 Middle Corner Sofa Size: 765x765x600mm

205427

Left Corner Sofa Size: 765x1425x600mm

205429 Right Corner Sofa Size: 765x1425x600mm

205411

Dining Chair Size: 610x610x635mm

205451 Sun Lounge Size: 2030x705x905mm

## Borromeo

Outdoor Furniture Collection

205481 Coffee Table Size: 1200x700x350mm

205471 Dining Table Size: 2135x1000x765mm

205461

Side Table Size: 525x525x455mm

205491 Flower Basket

Size: 525x525x605mm