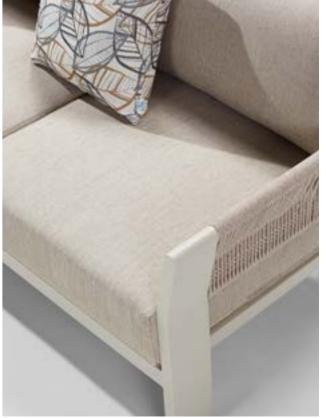

Super thick cushions with high density foams for an extra soft seating experience.

## Borromeo

Outdoor Furniture Collection

Size: 765x810x600mm

205441 Three-seater Sofa Size: 765x2170x600mm

205408

Middle Sofa Size: 765x680x600mm

205428 Middle Corner Sofa Size: 765x765x600mm

205427