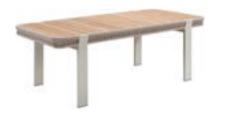

## Borromeo

Outdoor Furniture Collection

205481 Coffee Table Size: 1200x700x350mm

205471 Dining Table Size: 2135x1000x765mm

205461

Side Table Size: 525x525x455mm

205491 Flower Basket

Size: 525x525x605mm

205471 Dining Table Size: 2135x1000x765mm