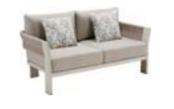

## Borromeo

Outdoor Furniture Collection

Size: 765x810x600mm

205441 Three-seater Sofa Size: 765x2170x600mm

205408

Middle Sofa Size: 765x680x600mm

205428 Middle Corner Sofa Size: 765x765x600mm

205427

Left Corner Sofa Size: 765x1425x600mm

205429 Right Corner Sofa Size: 765x1425x600mm

205411

Dining Chair Size: 610x610x635mm

205451 Sun Lounge Size: 2030x705x905mm