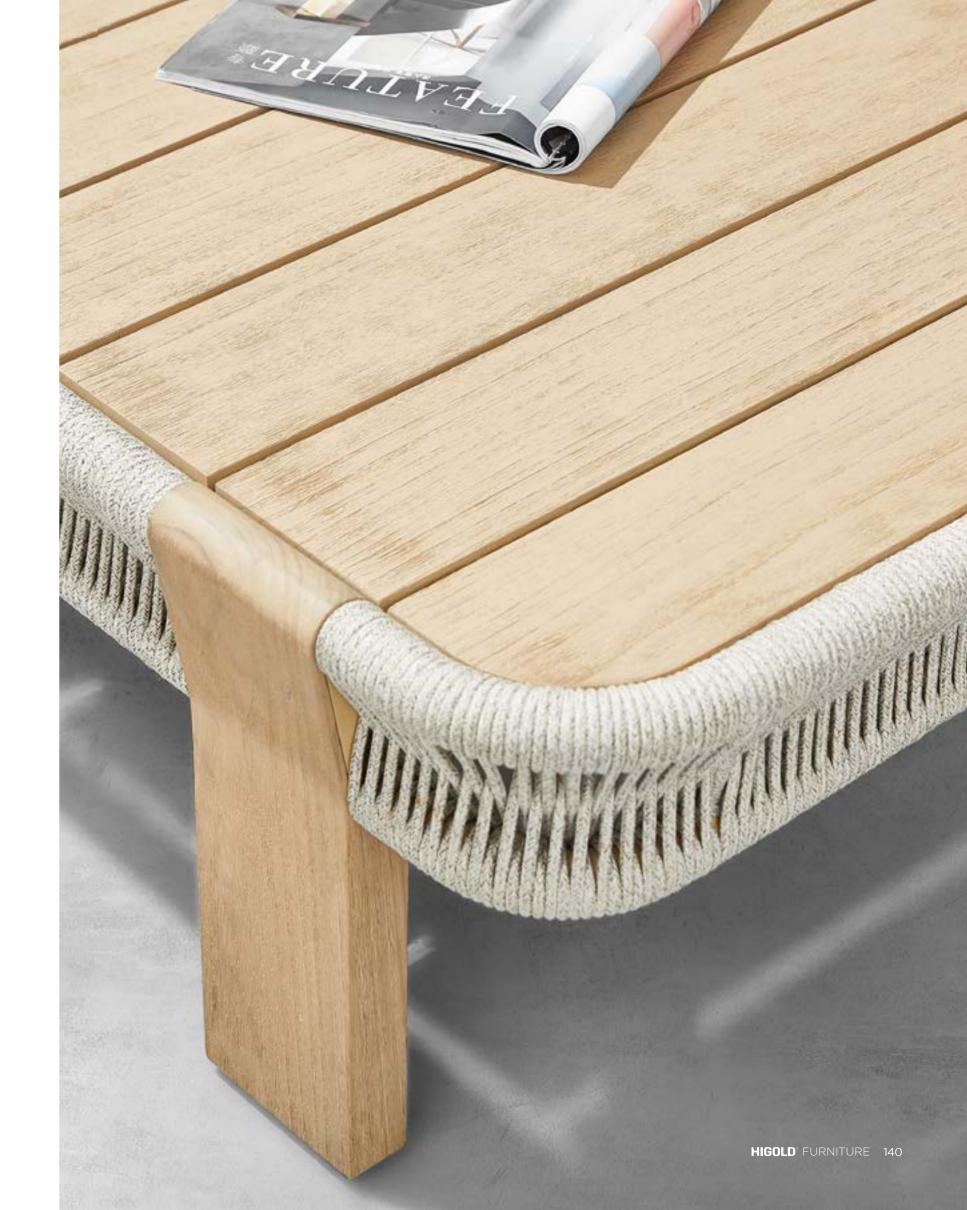

# BORROMEO

A voyage to Europe in the summer and observing the wonderful blue reflections of the Mediterranean Sea, the concept is inspired by and conceptualized with the feeling that takes one to a sunny day near the seaside with an easy breeze blowing. Borromeo collection is a result that blends the expertise and know-how of HIGOLD with natural and pure elements in perfect harmony. This unique collection is where the simplicity of natural rope is combined with the modern lines of aluminum accurately to bring to life a feeling like no other. Mixing and blending conventional design with pleasant nostalgia! The scattering of sunlight by the molecules of the water inspires the textures and feel of this collection and is a reminder to relax and unwind in it.