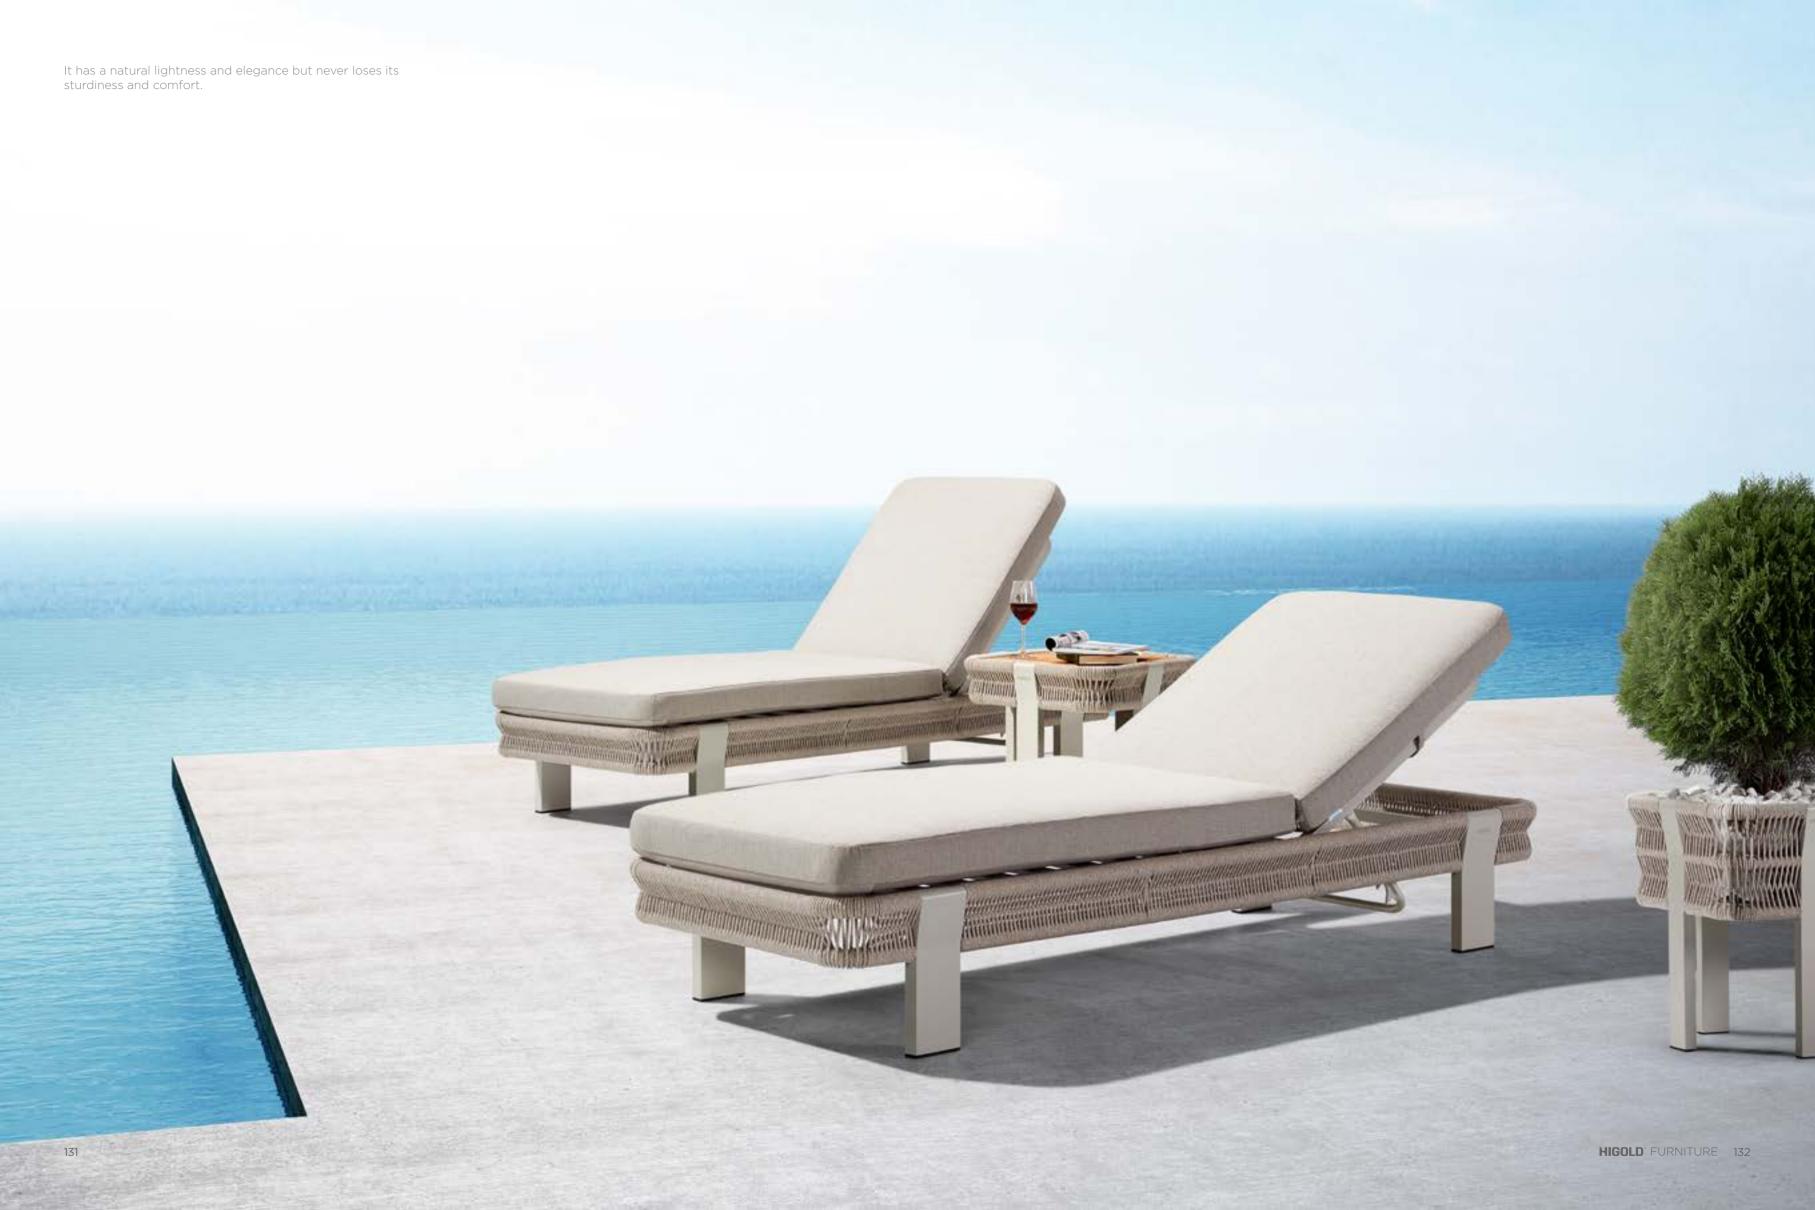

Left Corner Sofa Size: 765x1425x600mm

205429 Right Corner Sofa Size: 765x1425x600mm

205411

Dining Chair Size: 610x610x635mm

205451 Sun Lounge Size: 2030x705x905mm