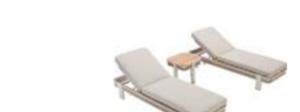

Left Corner Sofa Size: 765x1425x600mm

205429 Right Corner Sofa Size: 765x1425x600mm

205411

Dining Chair Size: 610x610x635mm

205451 Sun Lounge Size: 2030x705x905mm

#### 205449

Daybed Size: 2200x1805x2205mm