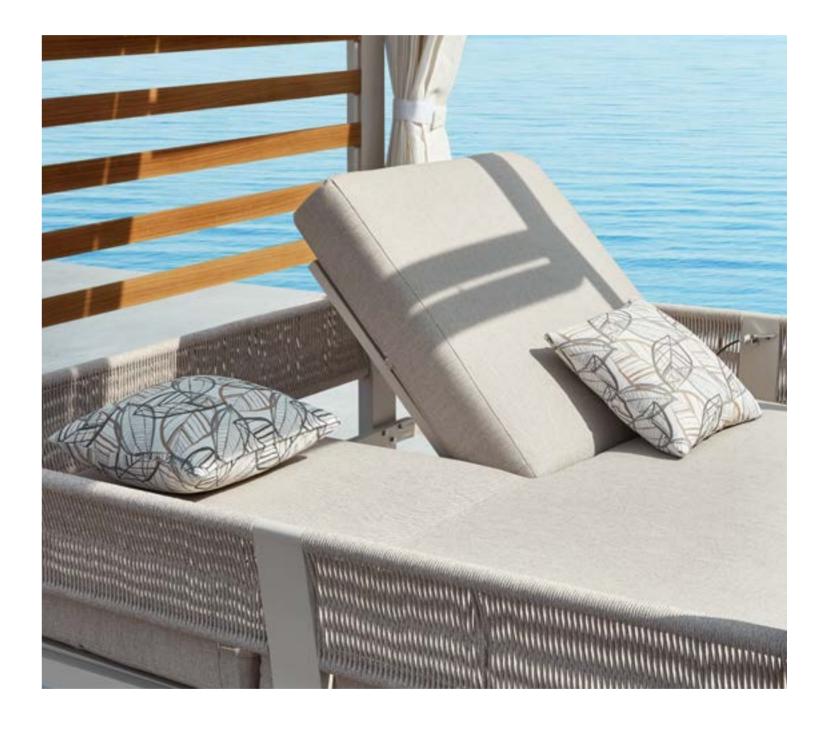

Super thick cushions with high density foams for an extra soft seating experience.