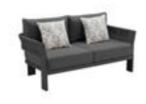

## Borromeo

Outdoor Furniture Collection

Size: 765x810x600mm

205441 Three-seater Sofa Size: 765x2170x600mm

205408

Middle Sofa Size: 765x680x600mm

205428 Middle Corner Sofa Size: 765x765x600mm

205427