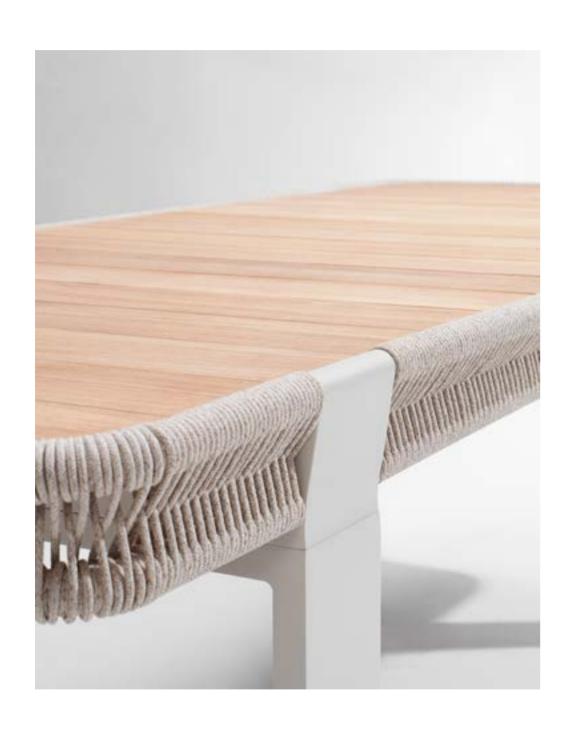

# BORROMEO

A voyage to Europe in the summer and observing the wonderful blue reflections of the Mediterranean Sea, the concept is inspired by and conceptualized with the feeling that takes one to a sunny day near the seaside with an easy breeze blowing. Borromeo collection is a result that blends the expertise and know-how of HIGOLD with natural and pure elements in perfect harmony. This unique collection is where the simplicity of natural rope is combined with the modern lines of aluminum accurately to bring to life a feeling like no other. Mixing and blending conventional design with pleasant nostalgia! The scattering of sunlight by the molecules of the water inspires the textures and feel of this collection and is a reminder to relax and unwind in it.