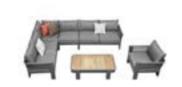

## Borromeo 3.0

Outdoor Furniture Collection

205423 Single Sofa Size: 765x810x600mm

205433 Double Sofa Size: 765x1490x600mm

205443 Three-seater Sofa Size: 765x2170x600mm

205437 Left Corner Sofa Size: 765x1425x600mm

205438 Middle Corner Sofa Size: 765x765x600mm

205439 Right Corner Sofa Size: 765x1425x600mm

205409 Middle Sofa Size: 765x680x600mm

205483 Dining Table Size: 1200x700x350mm

205413 Dining Chair Size: 610x610x635mm