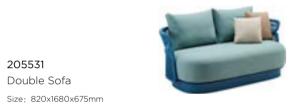

O7 HIGOLDIGOLDINAURE 108

205521 Single Sofa

205561 Side Table Size: 470x440x435mm

Size: 820x970x675mm

205541 Three-seater Sofa Size: 820x2380x675mm

205581 Coffee Table Size: 1100x750x320mm

205582 Coffee Table Size: 800x750x390mm