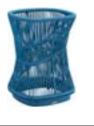

205591 Flower Basket Size: 500x500x720mm

205592 Flower Basket Size: 500x500x505mm

205593 Flower Basket Size: 500x500x450mm

205527 Left Corner Sofa Size: 820x1490x675mm

205529 Right Corner Sofa Size: 820x1490x675mm