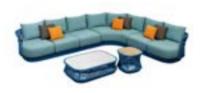

O7 HIGOLDIGOLDINAURE 108

205521 Single Sofa

205561 Side Table Size: 470x440x435mm

Size: 820x970x675mm

205541 Three-seater Sofa Size: 820x2380x675mm

205581 Coffee Table Size: 1100x750x320mm

205582 Coffee Table Size: 800x750x390mm

205591 Flower Basket Size: 500x500x720mm

205592 Flower Basket Size: 500x500x505mm

205593 Flower Basket Size: 500x500x450mm

205527 Left Corner Sofa Size: 820x1490x675mm

205529 Right Corner Sofa Size: 820x1490x675mm

205528 Middle Corner Sofa Size: 1330x1330x675mm

205508 Middle Sofa Size: 820x700x675mm

205583 Coffee Table Size: 1095x750x310mm

205549 Daybed Size: 1760x1835x1350mm

HIGOLD° FURNITURE 114