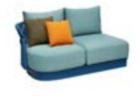

O7 HIGOLDIGOLDINAURE 108

205521 Single Sofa

205561 Side Table Size: 470x440x435mm

Size: 820x970x675mm

205541 Three-seater Sofa Size: 820x2380x675mm

205581 Coffee Table Size: 1100x750x320mm

205582 Coffee Table Size: 800x750x390mm

205528 Middle Corner Sofa Size: 1330x1330x675mm

205508 Middle Sofa Size: 820x700x675mm

205583 Coffee Table Size: 1095x750x310mm

205549 Daybed Size: 1760x1835x1350mm

HIGOLD° FURNITURE 114