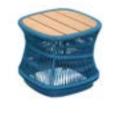

205591 Flower Basket Size: 500x500x720mm

205592 Flower Basket Size: 500x500x505mm

205593 Flower Basket Size: 500x500x450mm

205527 Left Corner Sofa Size: 820x1490x675mm

205529 Right Corner Sofa Size: 820x1490x675mm