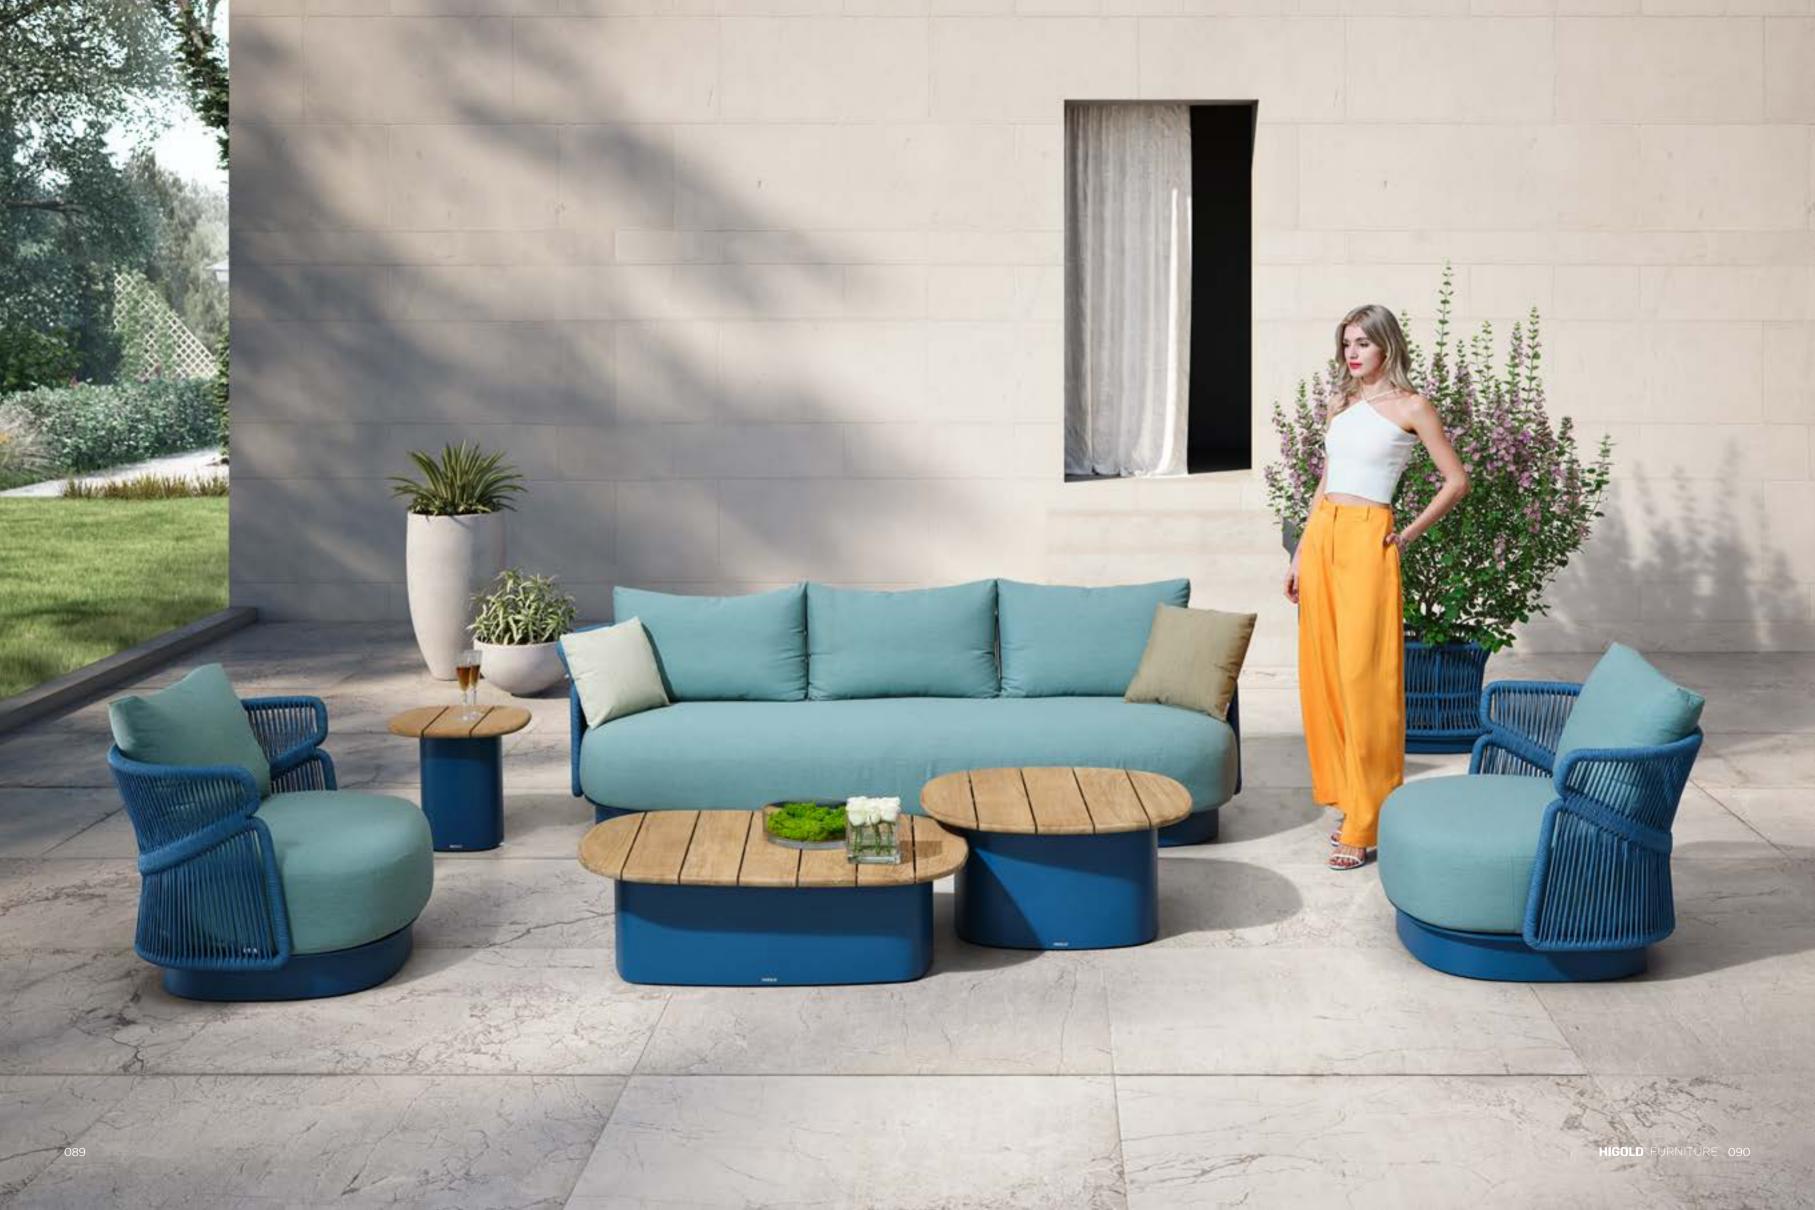

## AiO

**Higold** Furniture 092

**Higold** Furniture 098

Super thick cushions with high density foams for an extra soft seating experience.

## AiO

A refreshing sight to the eyes with its special and distinct color, especially when the sun shines on it highlighting its detailed textures. This collection is a feeling of home that is forever loved.

O7 HIGOLDIGOLDINAURE 108

205521 Single Sofa

205561 Side Table Size: 470x440x435mm

Size: 820x970x675mm

205541 Three-seater Sofa Size: 820x2380x675mm

205581 Coffee Table Size: 1100x750x320mm

205582 Coffee Table Size: 800x750x390mm

205562 Side Table Size: 495x495x385mm

205563 Side Table Size: 500x500x450mm

205511 Dining Chair Size: 620x650x730mm

205571 Oval Dining Table Size: 2200x1100x760mm

205572 Round Dining Table

Size: D1350x760mm

205591 Flower Basket Size: 500x500x720mm

205592 Flower Basket Size: 500x500x505mm

205593 Flower Basket Size: 500x500x450mm

205527 Left Corner Sofa Size: 820x1490x675mm

205529 Right Corner Sofa Size: 820x1490x675mm

205528 Middle Corner Sofa Size: 1330x1330x675mm

205508 Middle Sofa Size: 820x700x675mm

205583 Coffee Table Size: 1095x750x310mm

205549 Daybed Size: 1760x1835x1350mm

HIGOLD° FURNITURE 114