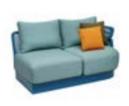

205591 Flower Basket Size: 500x500x720mm

205592 Flower Basket Size: 500x500x505mm

205593 Flower Basket Size: 500x500x450mm

205527 Left Corner Sofa Size: 820x1490x675mm

205529 Right Corner Sofa Size: 820x1490x675mm