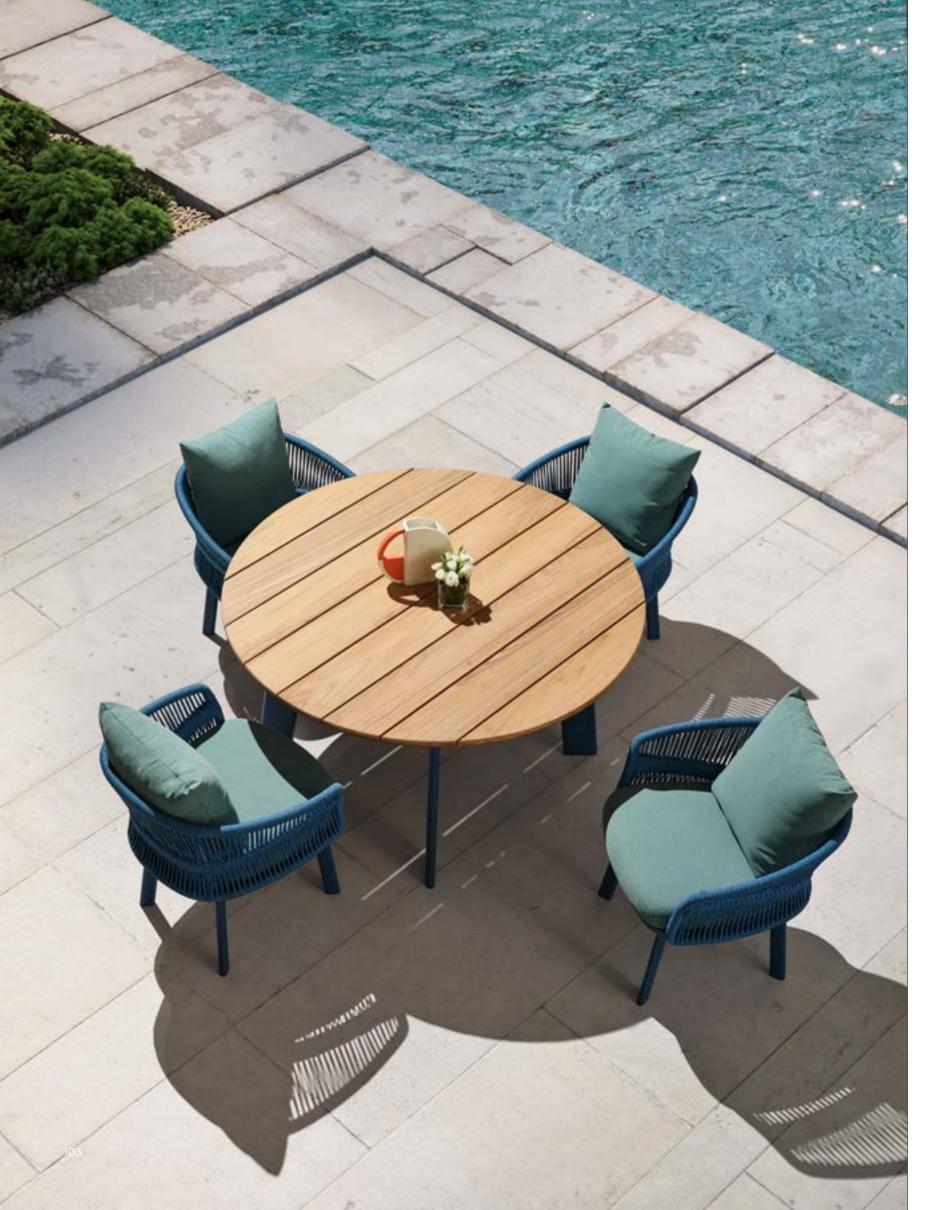

205562 Side Table Size: 495x495x385mm

205563 Side Table Size: 500x500x450mm

205511 Dining Chair Size: 620x650x730mm

205571 Oval Dining Table Size: 2200x1100x760mm

205572 Round Dining Table

Size: D1350x760mm