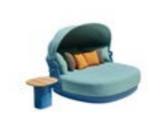

205528 Middle Corner Sofa Size: 1330x1330x675mm

205508 Middle Sofa Size: 820x700x675mm

205583 Coffee Table Size: 1095x750x310mm

205549 Daybed Size: 1760x1835x1350mm

HIGOLD° FURNITURE 114