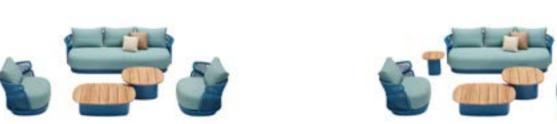

O7 HIGOLDIGOLDINAURE 108

205521 Single Sofa

205561 Side Table Size: 470x440x435mm

Size: 820x970x675mm

205541 Three-seater Sofa Size: 820x2380x675mm

205581 Coffee Table Size: 1100x750x320mm

205582 Coffee Table Size: 800x750x390mm

205562 Side Table Size: 495x495x385mm

205563 Side Table Size: 500x500x450mm

205511 Dining Chair Size: 620x650x730mm

205571 Oval Dining Table Size: 2200x1100x760mm

205572 Round Dining Table

Size: D1350x760mm

205591 Flower Basket Size: 500x500x720mm

205592 Flower Basket Size: 500x500x505mm

205593 Flower Basket Size: 500x500x450mm

205527 Left Corner Sofa Size: 820x1490x675mm

205529 Right Corner Sofa Size: 820x1490x675mm

205528 Middle Corner Sofa Size: 1330x1330x675mm

205508 Middle Sofa Size: 820x700x675mm

205583 Coffee Table Size: 1095x750x310mm

205549 Daybed Size: 1760x1835x1350mm

HIGOLD° FURNITURE 114