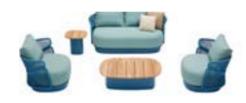

O7 HIGOLDIGOLDINAURE 108

205521 Single Sofa

205561 Side Table Size: 470x440x435mm

Size: 820x970x675mm

205541 Three-seater Sofa Size: 820x2380x675mm

205581 Coffee Table Size: 1100x750x320mm

205582 Coffee Table Size: 800x750x390mm

205562 Side Table Size: 495x495x385mm

205563 Side Table Size: 500x500x450mm

205511 Dining Chair Size: 620x650x730mm

205571 Oval Dining Table Size: 2200x1100x760mm

205572 Round Dining Table

Size: D1350x760mm

205591 Flower Basket Size: 500x500x720mm

205592 Flower Basket Size: 500x500x505mm

205593 Flower Basket Size: 500x500x450mm

205527 Left Corner Sofa Size: 820x1490x675mm

205529 Right Corner Sofa Size: 820x1490x675mm

205528 Middle Corner Sofa Size: 1330x1330x675mm

205508 Middle Sofa Size: 820x700x675mm

205583 Coffee Table Size: 1095x750x310mm

205549 Daybed Size: 1760x1835x1350mm

HIGOLD° FURNITURE 114