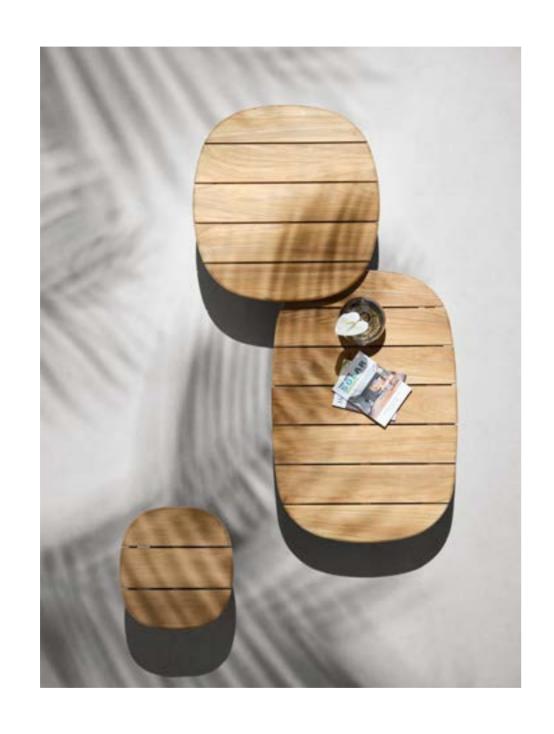

O7 HIGOLDIGOLDINAURE 108

205521 Single Sofa

205561 Side Table Size: 470x440x435mm

Size: 820x970x675mm

205541 Three-seater Sofa Size: 820x2380x675mm

205581 Coffee Table Size: 1100x750x320mm

205582 Coffee Table Size: 800x750x390mm

205562 Side Table Size: 495x495x385mm

205563 Side Table Size: 500x500x450mm

205511 Dining Chair Size: 620x650x730mm

205571 Oval Dining Table Size: 2200x1100x760mm

205572 Round Dining Table

Size: D1350x760mm