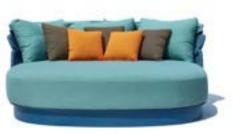

O7 HIGOLDIGOLDINAURE 108

205521 Single Sofa

205561 Side Table Size: 470x440x435mm

Size: 820x970x675mm

205541 Three-seater Sofa Size: 820x2380x675mm

205581 Coffee Table Size: 1100x750x320mm

205582 Coffee Table Size: 800x750x390mm