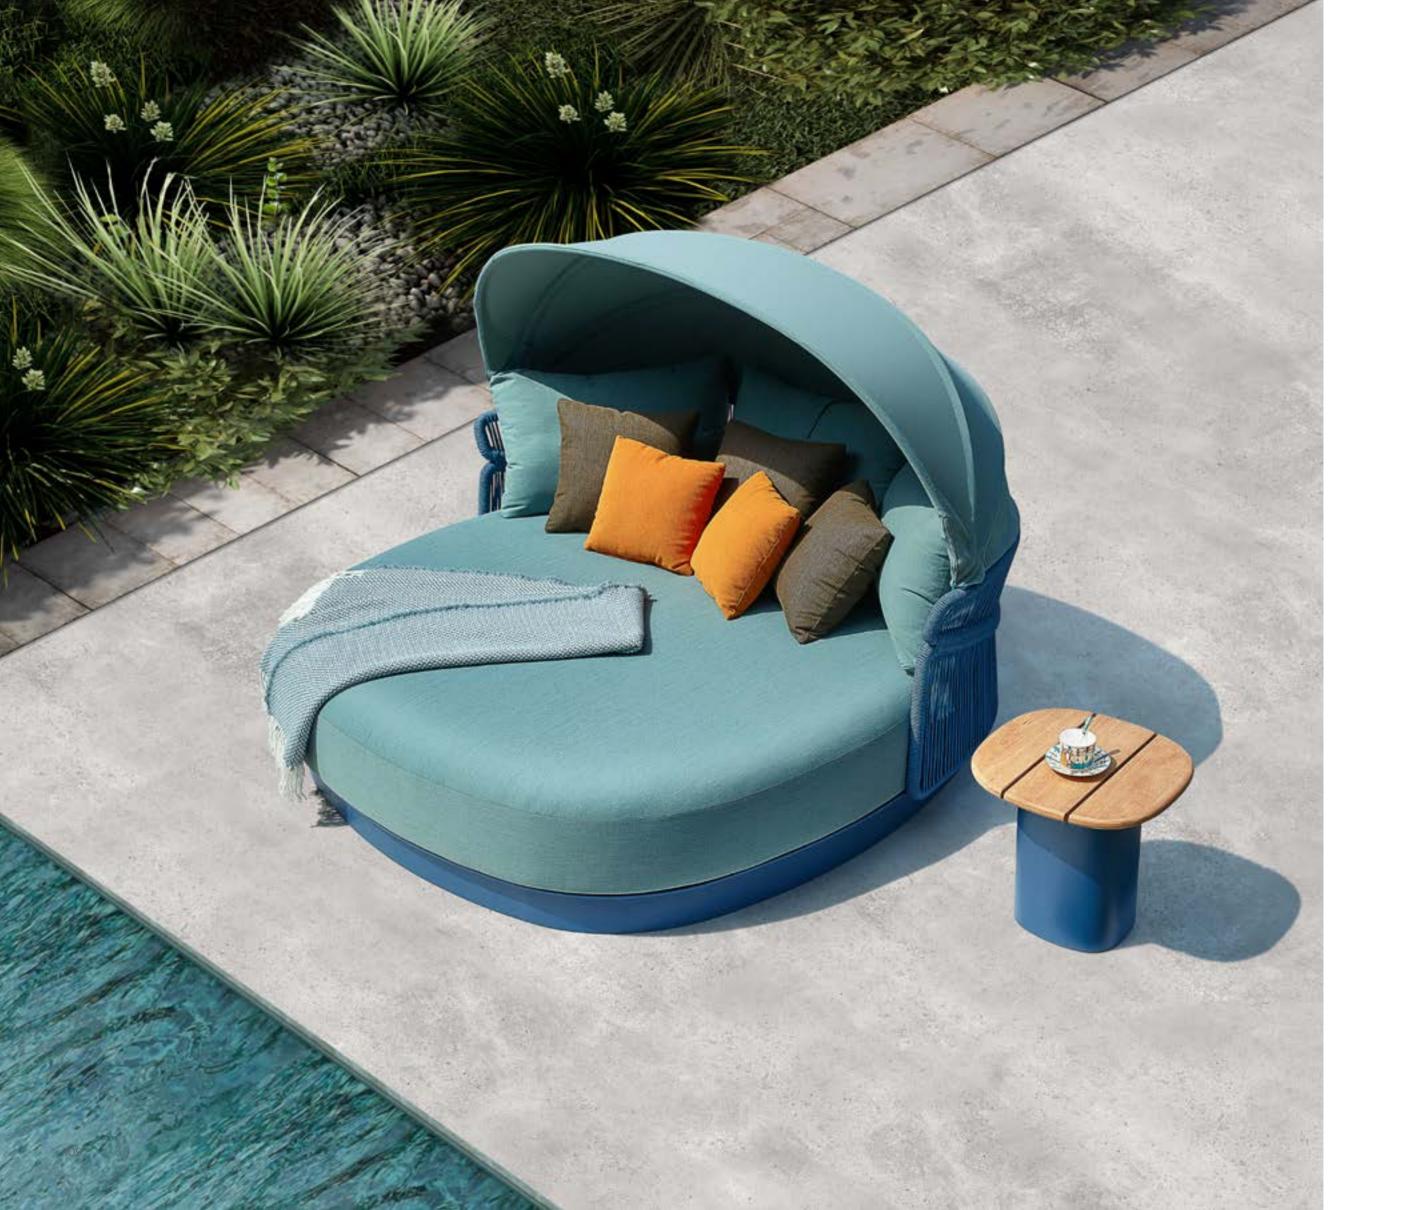

205528 Middle Corner Sofa Size: 1330x1330x675mm

205508 Middle Sofa Size: 820x700x675mm

205583 Coffee Table Size: 1095x750x310mm

205549 Daybed Size: 1760x1835x1350mm

HIGOLD° FURNITURE 114