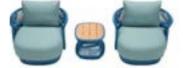

O7 HIGOLDIGOLDINAURE 108

205521 Single Sofa

205561 Side Table Size: 470x440x435mm

Size: 820x970x675mm

205541 Three-seater Sofa Size: 820x2380x675mm

205581 Coffee Table Size: 1100x750x320mm

205582 Coffee Table Size: 800x750x390mm

205562 Side Table Size: 495x495x385mm

205563 Side Table Size: 500x500x450mm

205511 Dining Chair Size: 620x650x730mm

205571 Oval Dining Table Size: 2200x1100x760mm

205572 Round Dining Table

Size: D1350x760mm