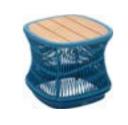

205562 Side Table Size: 495x495x385mm

205563 Side Table Size: 500x500x450mm

205511 Dining Chair Size: 620x650x730mm

205571 Oval Dining Table Size: 2200x1100x760mm

205572 Round Dining Table

Size: D1350x760mm