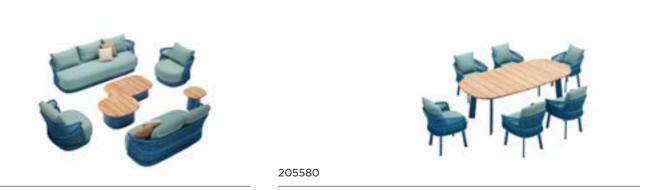

O7 HIGOLDIGOLDINAURE 108

205521 Single Sofa

205561 Side Table Size: 470x440x435mm

Size: 820x970x675mm

205541 Three-seater Sofa Size: 820x2380x675mm

205581 Coffee Table Size: 1100x750x320mm

205582 Coffee Table Size: 800x750x390mm

205562 Side Table Size: 495x495x385mm

205563 Side Table Size: 500x500x450mm

205511 Dining Chair Size: 620x650x730mm

205571 Oval Dining Table Size: 2200x1100x760mm

205572 Round Dining Table

Size: D1350x760mm

205591 Flower Basket Size: 500x500x720mm

205592 Flower Basket Size: 500x500x505mm

205593 Flower Basket Size: 500x500x450mm

205527 Left Corner Sofa Size: 820x1490x675mm

205529 Right Corner Sofa Size: 820x1490x675mm

205528 Middle Corner Sofa Size: 1330x1330x675mm

205508 Middle Sofa Size: 820x700x675mm

205583 Coffee Table Size: 1095x750x310mm

205549 Daybed Size: 1760x1835x1350mm

HIGOLD° FURNITURE 114