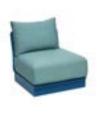

O7 HIGOLDIGOLDINAURE 108

205521 Single Sofa

205561 Side Table Size: 470x440x435mm

Size: 820x970x675mm

205541 Three-seater Sofa Size: 820x2380x675mm

205581 Coffee Table Size: 1100x750x320mm

205582 Coffee Table Size: 800x750x390mm