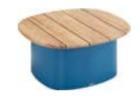

O7 HIGOLDIGOLDINAURE 108

205521 Single Sofa

205561 Side Table Size: 470x440x435mm

Size: 820x970x675mm

205541 Three-seater Sofa Size: 820x2380x675mm

205581 Coffee Table Size: 1100x750x320mm

205582 Coffee Table Size: 800x750x390mm

205562 Side Table Size: 495x495x385mm

205563 Side Table Size: 500x500x450mm

205511 Dining Chair Size: 620x650x730mm

205571 Oval Dining Table Size: 2200x1100x760mm

205572 Round Dining Table

Size: D1350x760mm