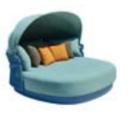

205528 Middle Corner Sofa Size: 1330x1330x675mm

205508 Middle Sofa Size: 820x700x675mm

205583 Coffee Table Size: 1095x750x310mm

205549 Daybed Size: 1760x1835x1350mm

HIGOLD° FURNITURE 114