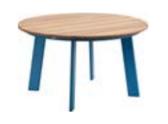

205562 Side Table Size: 495x495x385mm

205563 Side Table Size: 500x500x450mm

205511 Dining Chair Size: 620x650x730mm

205571 Oval Dining Table Size: 2200x1100x760mm

205572 Round Dining Table

Size: D1350x760mm