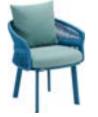

205562 Side Table Size: 495x495x385mm

205563 Side Table Size: 500x500x450mm

205511 Dining Chair Size: 620x650x730mm

205571 Oval Dining Table Size: 2200x1100x760mm

205572 Round Dining Table

Size: D1350x760mm