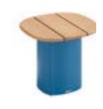

O7 HIGOLDIGOLDINAURE 108

205521 Single Sofa

205561 Side Table Size: 470x440x435mm

Size: 820x970x675mm

205541 Three-seater Sofa Size: 820x2380x675mm

205581 Coffee Table Size: 1100x750x320mm

205582 Coffee Table Size: 800x750x390mm