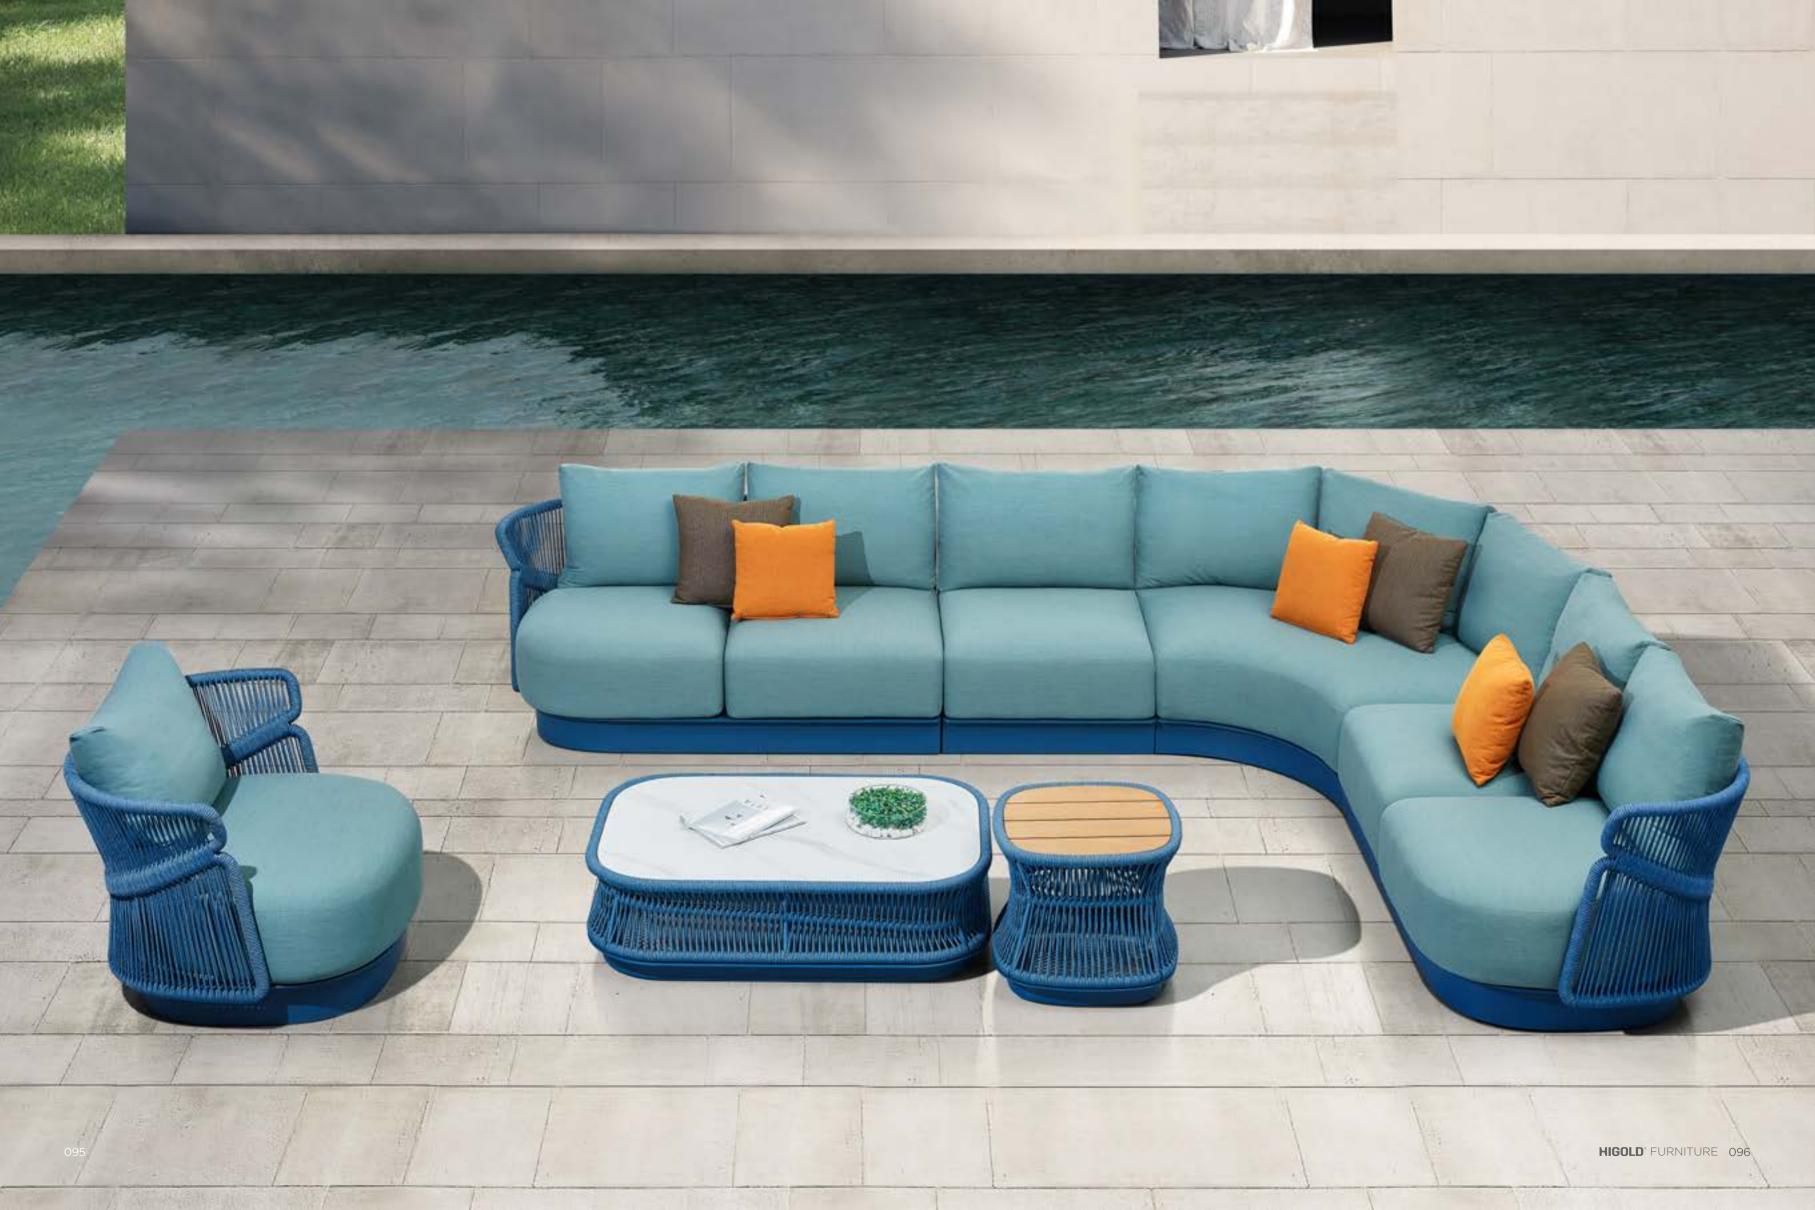

## AiO

**Higold** Furniture 092

**Higold** Furniture 098

Super thick cushions with high density foams for an extra soft seating experience.

## AiO

A refreshing sight to the eyes with its special and distinct color, especially when the sun shines on it highlighting its detailed textures. This collection is a feeling of home that is forever loved.