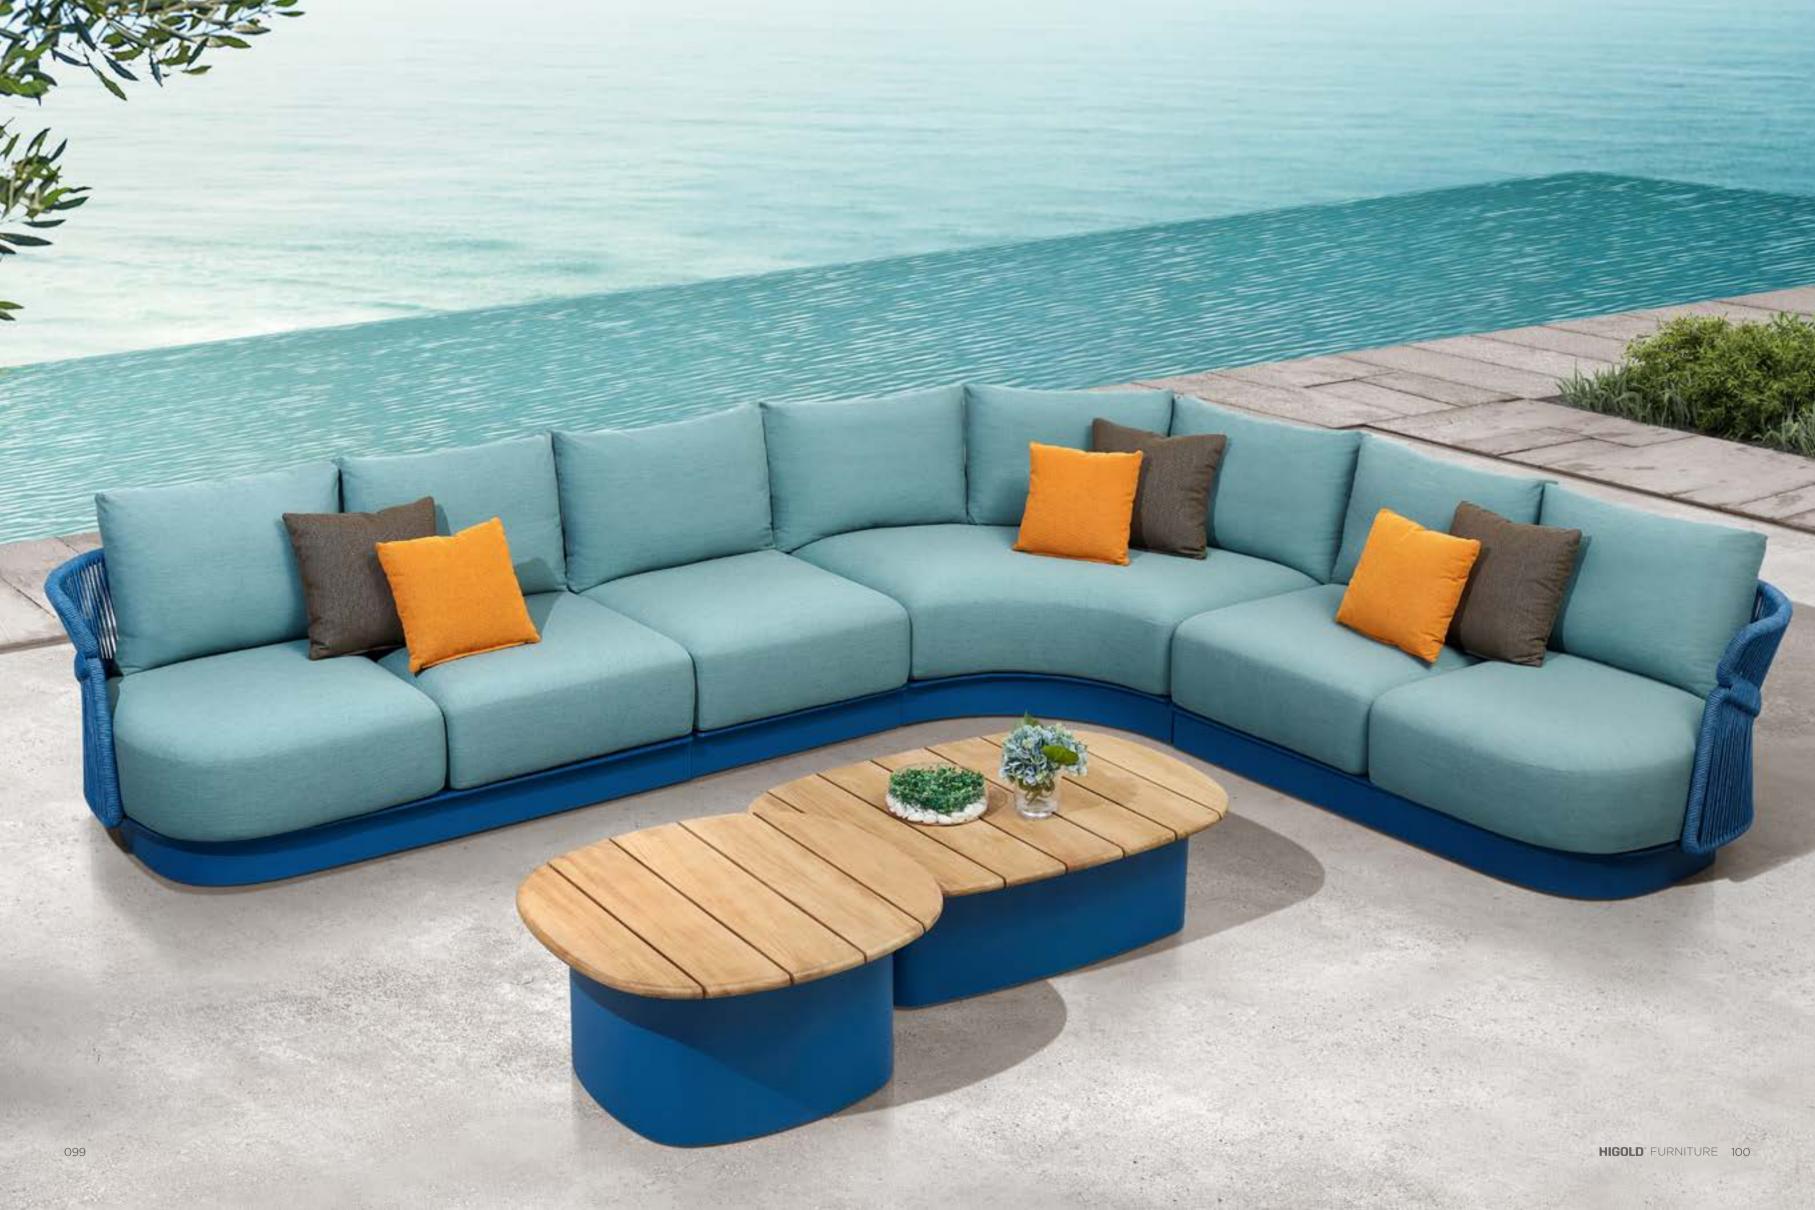

## AiO

**Higold** Furniture 092

**Higold** Furniture 098

Super thick cushions with high density foams for an extra soft seating experience.

## AiO

A refreshing sight to the eyes with its special and distinct color, especially when the sun shines on it highlighting its detailed textures. This collection is a feeling of home that is forever loved.