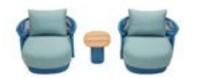

O7 HIGOLDIGOLDINAURE 108

205521 Single Sofa

205561 Side Table Size: 470x440x435mm

Size: 820x970x675mm

205541 Three-seater Sofa Size: 820x2380x675mm

205581 Coffee Table Size: 1100x750x320mm

205582 Coffee Table Size: 800x750x390mm

205562 Side Table Size: 495x495x385mm

205563 Side Table Size: 500x500x450mm

205511 Dining Chair Size: 620x650x730mm

205571 Oval Dining Table Size: 2200x1100x760mm

205572 Round Dining Table

Size: D1350x760mm