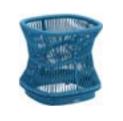

205591 Flower Basket Size: 500x500x720mm

205592 Flower Basket Size: 500x500x505mm

205593 Flower Basket Size: 500x500x450mm

205527 Left Corner Sofa Size: 820x1490x675mm

205529 Right Corner Sofa Size: 820x1490x675mm