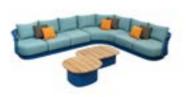

205591 Flower Basket Size: 500x500x720mm

205592 Flower Basket Size: 500x500x505mm

205593 Flower Basket Size: 500x500x450mm

205527 Left Corner Sofa Size: 820x1490x675mm

205529 Right Corner Sofa Size: 820x1490x675mm

205528 Middle Corner Sofa Size: 1330x1330x675mm

205508 Middle Sofa Size: 820x700x675mm

205583 Coffee Table Size: 1095x750x310mm

205549 Daybed Size: 1760x1835x1350mm

HIGOLD° FURNITURE 114