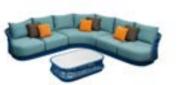

O7 HIGOLDIGOLDINAURE 108

205521 Single Sofa

205561 Side Table Size: 470x440x435mm

Size: 820x970x675mm

205541 Three-seater Sofa Size: 820x2380x675mm

205581 Coffee Table Size: 1100x750x320mm

205582 Coffee Table Size: 800x750x390mm

205591 Flower Basket Size: 500x500x720mm

205592 Flower Basket Size: 500x500x505mm

205593 Flower Basket Size: 500x500x450mm

205527 Left Corner Sofa Size: 820x1490x675mm

205529 Right Corner Sofa Size: 820x1490x675mm

205528 Middle Corner Sofa Size: 1330x1330x675mm

205508 Middle Sofa Size: 820x700x675mm

205583 Coffee Table Size: 1095x750x310mm

205549 Daybed Size: 1760x1835x1350mm

HIGOLD° FURNITURE 114