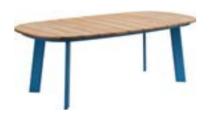

205562 Side Table Size: 495x495x385mm

205563 Side Table Size: 500x500x450mm

205511 Dining Chair Size: 620x650x730mm

205571 Oval Dining Table Size: 2200x1100x760mm

205572 Round Dining Table

Size: D1350x760mm