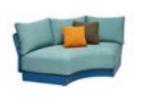

205528 Middle Corner Sofa Size: 1330x1330x675mm

205508 Middle Sofa Size: 820x700x675mm

205583 Coffee Table Size: 1095x750x310mm

205549 Daybed Size: 1760x1835x1350mm

HIGOLD° FURNITURE 114