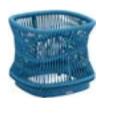

205591 Flower Basket Size: 500x500x720mm

205592 Flower Basket Size: 500x500x505mm

205593 Flower Basket Size: 500x500x450mm

205527 Left Corner Sofa Size: 820x1490x675mm

205529 Right Corner Sofa Size: 820x1490x675mm