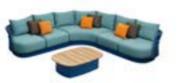

O7 HIGOLDIGOLDINAURE 108

205521 Single Sofa

205561 Side Table Size: 470x440x435mm

Size: 820x970x675mm

205541 Three-seater Sofa Size: 820x2380x675mm

205581 Coffee Table Size: 1100x750x320mm

205582 Coffee Table Size: 800x750x390mm

205591 Flower Basket Size: 500x500x720mm

205592 Flower Basket Size: 500x500x505mm

205593 Flower Basket Size: 500x500x450mm

205527 Left Corner Sofa Size: 820x1490x675mm

205529 Right Corner Sofa Size: 820x1490x675mm

205528 Middle Corner Sofa Size: 1330x1330x675mm

205508 Middle Sofa Size: 820x700x675mm

205583 Coffee Table Size: 1095x750x310mm

205549 Daybed Size: 1760x1835x1350mm

HIGOLD° FURNITURE 114