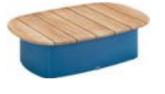

205562 Side Table Size: 495x495x385mm

205563 Side Table Size: 500x500x450mm

205511 Dining Chair Size: 620x650x730mm

205571 Oval Dining Table Size: 2200x1100x760mm

205572 Round Dining Table

Size: D1350x760mm