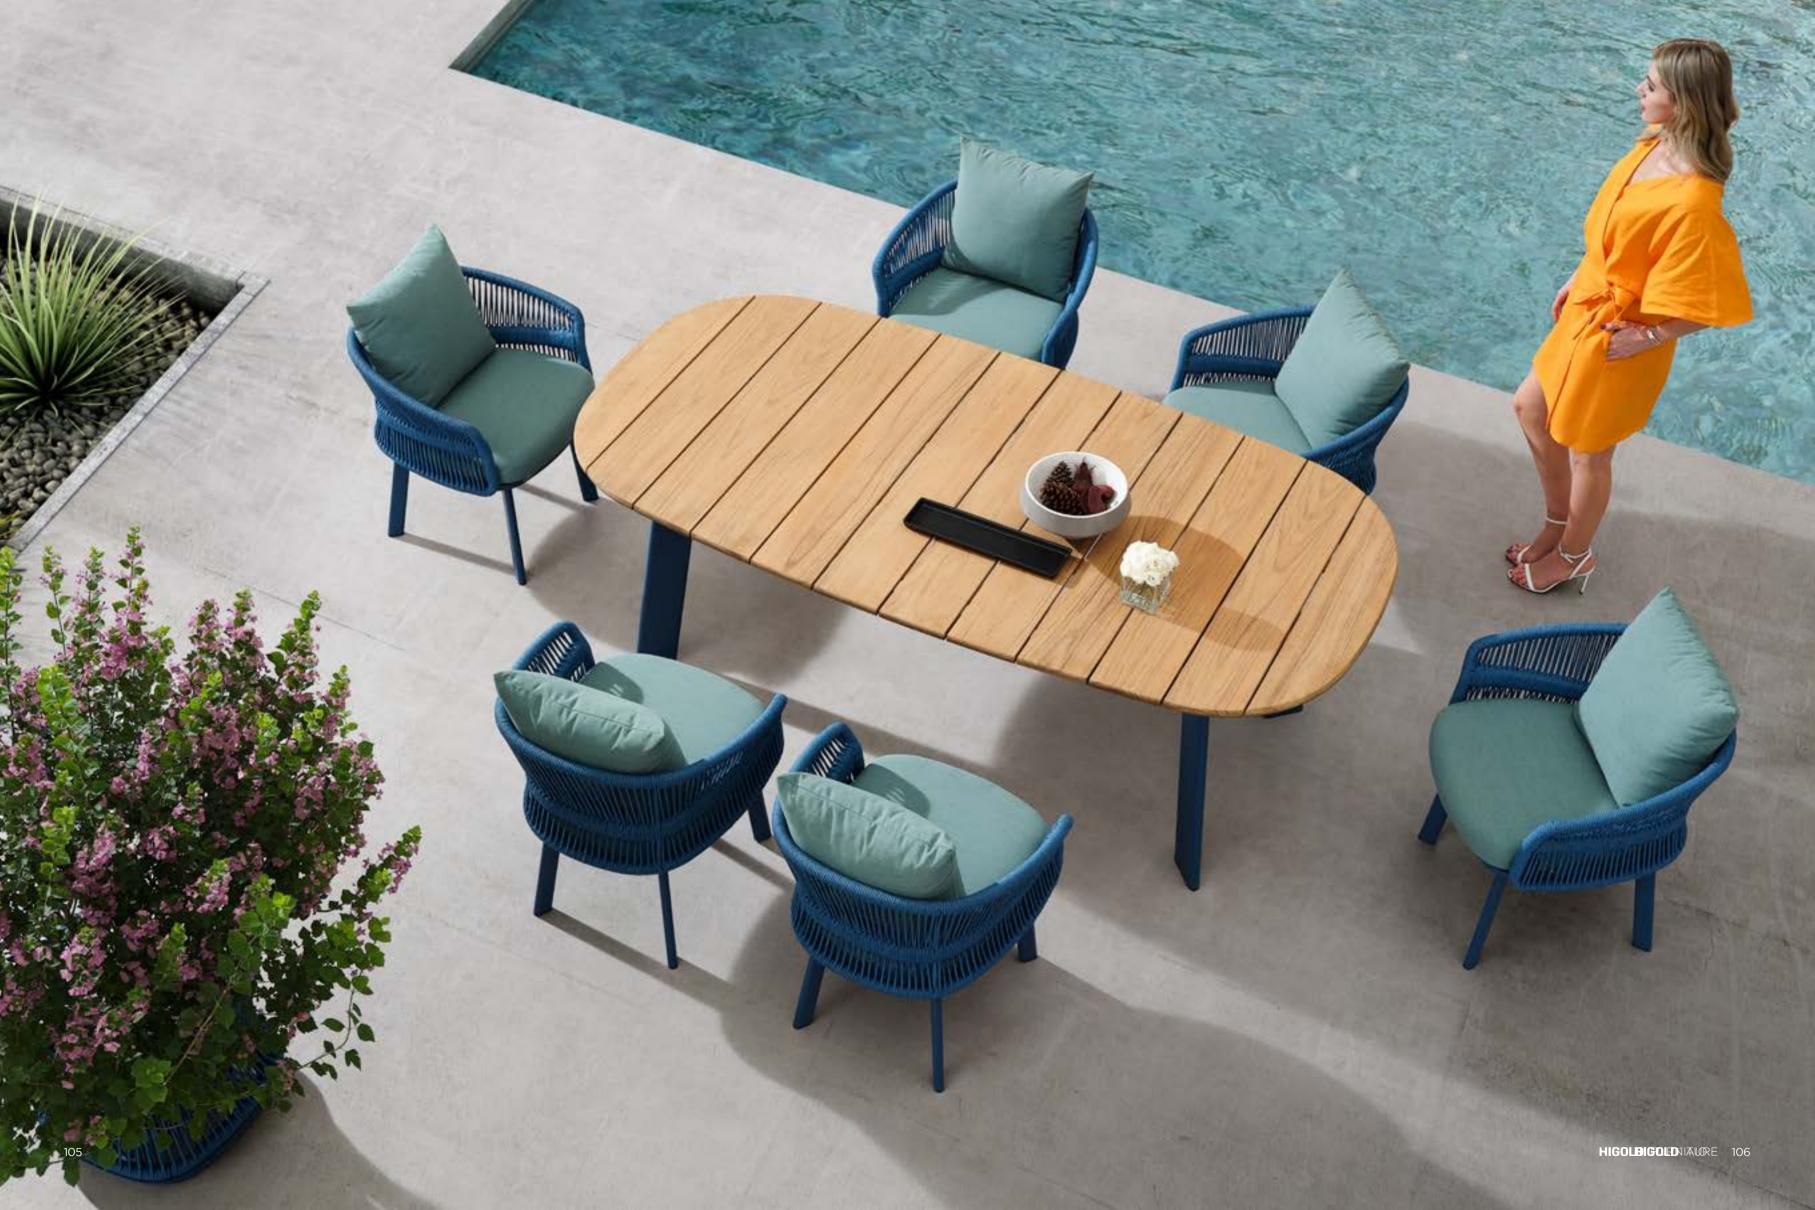

## AiO

A refreshing sight to the eyes with its special and distinct color, especially when the sun shines on it highlighting its detailed textures. This collection is a feeling of home that is forever loved.

205562 Side Table Size: 495x495x385mm

205563 Side Table Size: 500x500x450mm

205511 Dining Chair Size: 620x650x730mm

205571 Oval Dining Table Size: 2200x1100x760mm

205572 Round Dining Table

Size: D1350x760mm