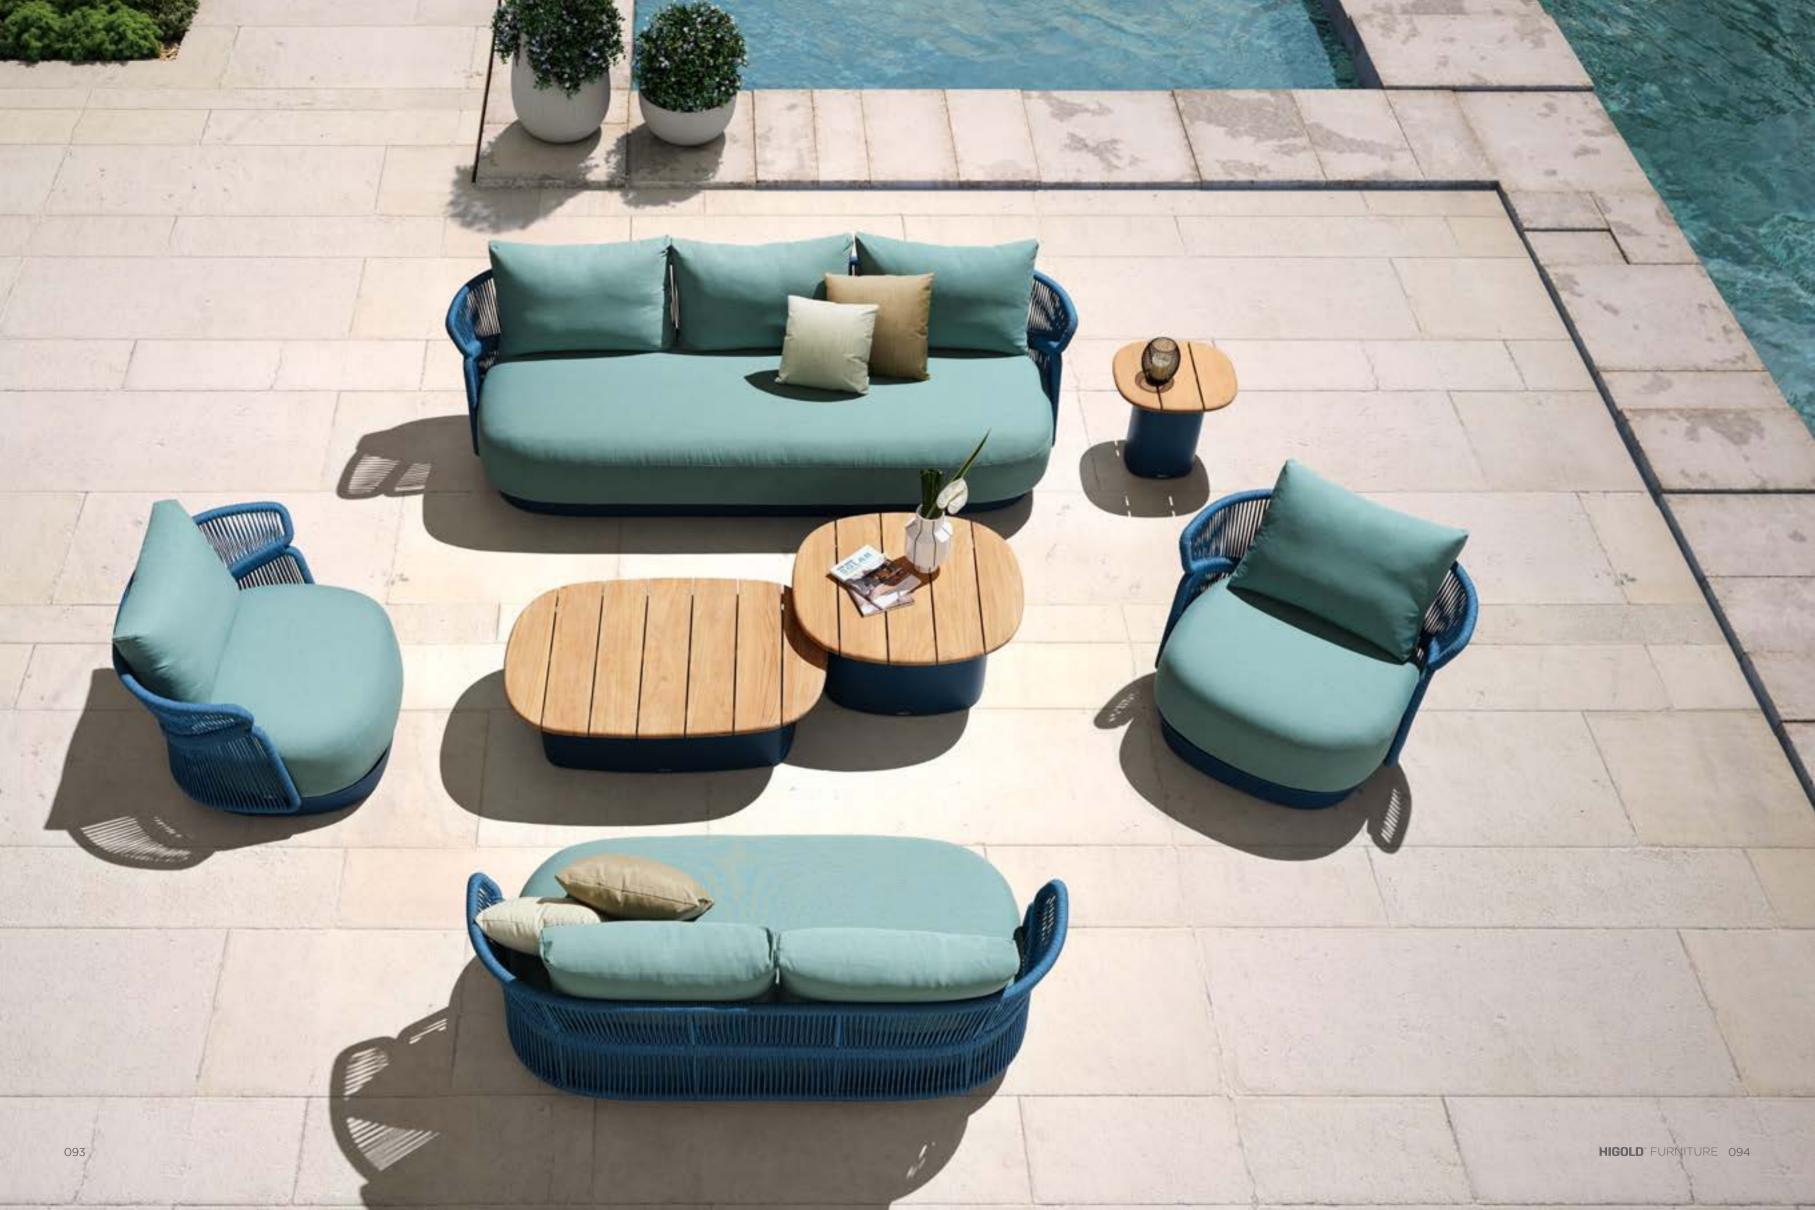

## AiO

**Higold** Furniture 092

**Higold** Furniture 098

Super thick cushions with high density foams for an extra soft seating experience.

O7 HIGOLDIGOLDINAURE 108

205521 Single Sofa

205561 Side Table Size: 470x440x435mm

Size: 820x970x675mm

205541 Three-seater Sofa Size: 820x2380x675mm

205581 Coffee Table Size: 1100x750x320mm

205582 Coffee Table Size: 800x750x390mm

205562 Side Table Size: 495x495x385mm

205563 Side Table Size: 500x500x450mm

205511 Dining Chair Size: 620x650x730mm

205571 Oval Dining Table Size: 2200x1100x760mm

205572 Round Dining Table

Size: D1350x760mm

205591 Flower Basket Size: 500x500x720mm

205592 Flower Basket Size: 500x500x505mm

205593 Flower Basket Size: 500x500x450mm

205527 Left Corner Sofa Size: 820x1490x675mm

205529 Right Corner Sofa Size: 820x1490x675mm

205528 Middle Corner Sofa Size: 1330x1330x675mm

205508 Middle Sofa Size: 820x700x675mm

205583 Coffee Table Size: 1095x750x310mm

205549 Daybed Size: 1760x1835x1350mm

HIGOLD° FURNITURE 114