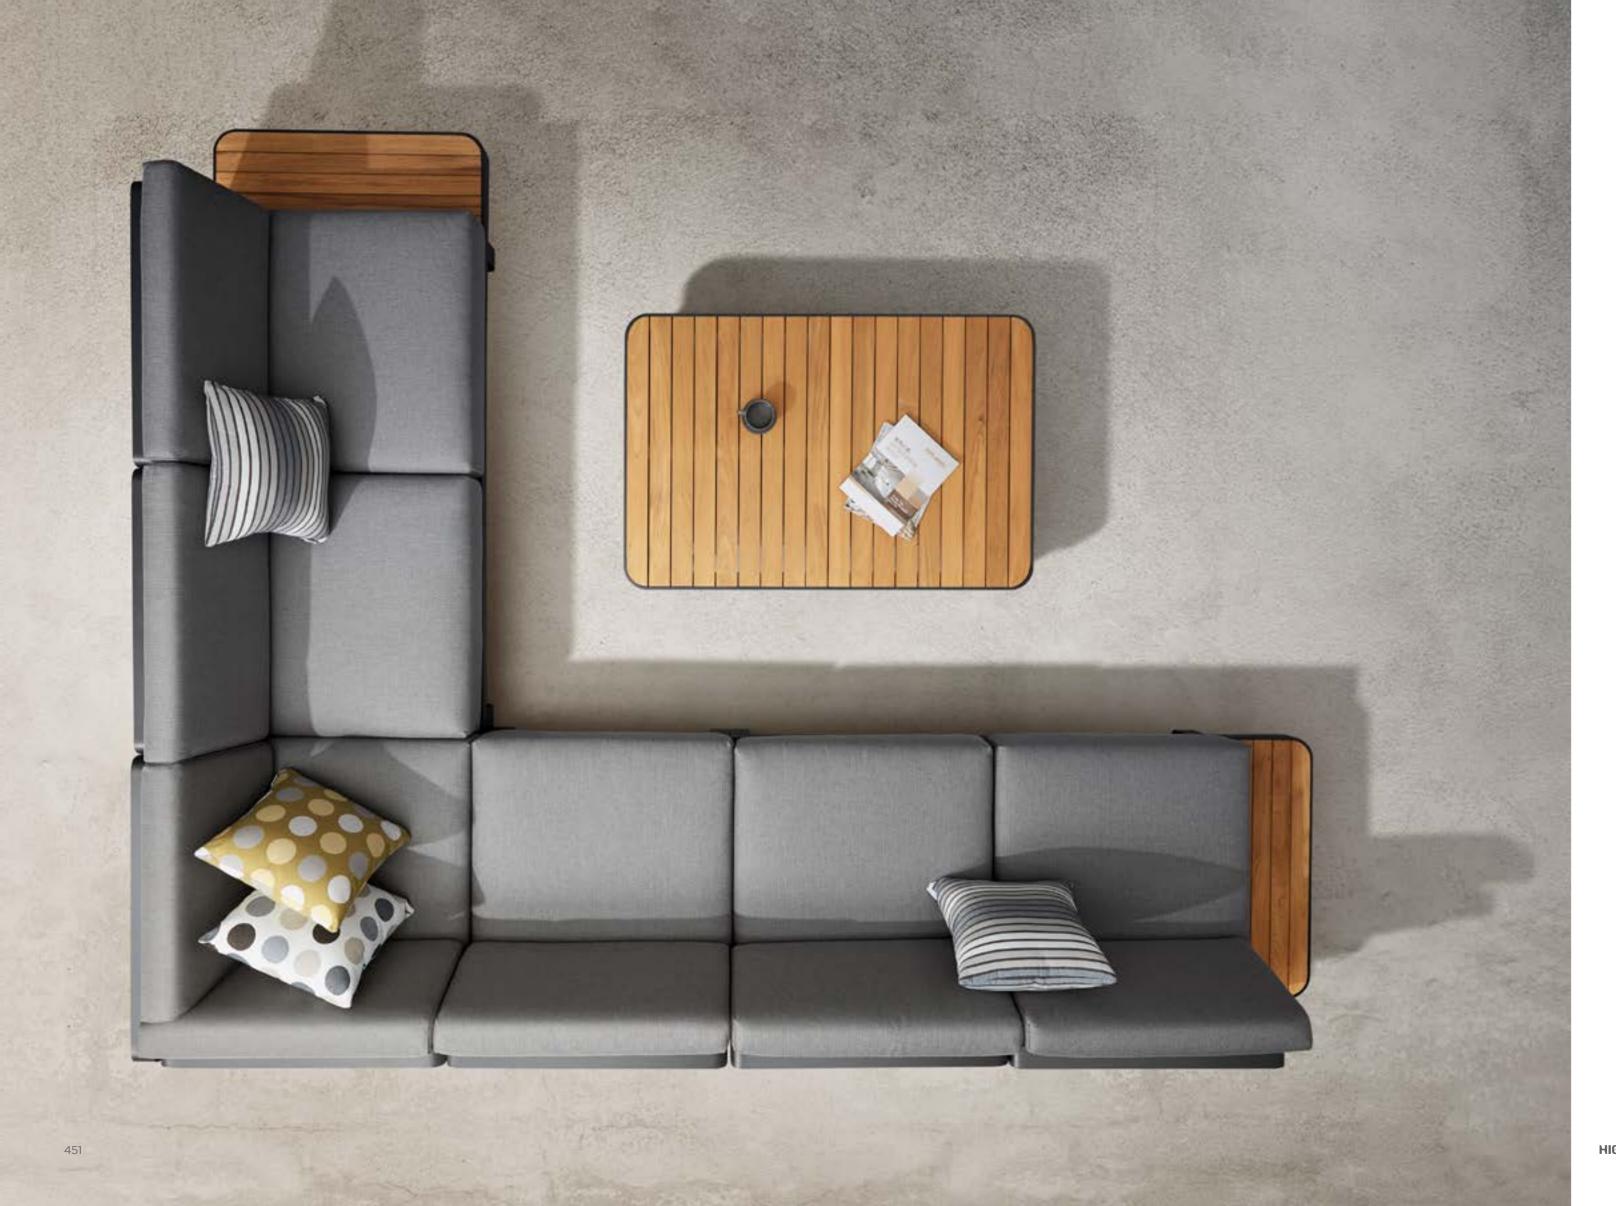

## Outdoor Furniture Collection

CARRIBEAN

305137

Left corner sofa Size: 790x1760x650mm

305136

305135

Left Corner Sofa

Size: 790x1760x650mm

Right Corner Sofa Size: 790x1760x650mm

305127

Middle corner sofa
Size: 790x790x650mm

305138

Right corner sofa Size: 790x1760x650mm

305107

Middle sofa
Size: 790x730x650mm

305182

Coffee Table

Size: 730x730x270mm

305187

Coffee Table
Size: 1200x800x255mm

CARRIBEAN Combinations

305180

(the combination can be exchanged to opposite directions)

305110