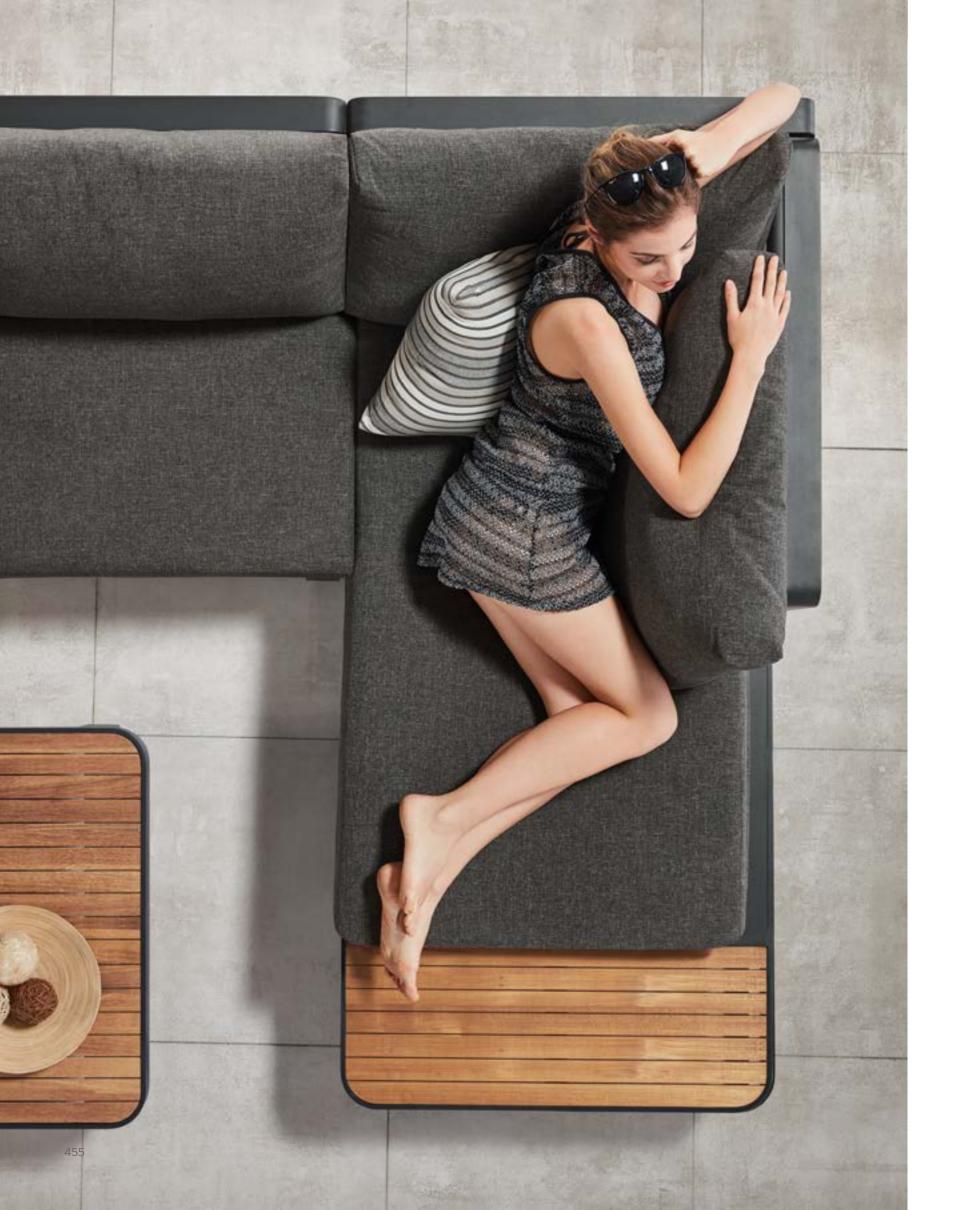

## CARRIBEAN

Carribean is characterized by its simple combination of two mini-lounges and one coffee table. Comfort becomes more available to human body by making the seats with textilene panels. Natural teak wood serves as the tops to hold staffs, like daily necessities. Actually it has represented a modern style of outdoor living for the young generation.

Carribean is characterized by its simple combination of two mini-lounges and one coffee table.

Comfort becomes more available to human body by making the seats with textilene panels. Natural teak wood serves as the tops to hold staffs, like daily necessities. Actually it has represented a modern style of outdoor living for the young generation. HIGOLD\* FURNITURE 448