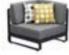

## Outdoor Furniture Collection

CARRIBEAN

305137

Left corner sofa Size: 790x1760x650mm

305136

305135

Left Corner Sofa

Size: 790x1760x650mm

Right Corner Sofa Size: 790x1760x650mm

305127

Middle corner sofa
Size: 790x790x650mm

305138

Right corner sofa Size: 790x1760x650mm

305107

Middle sofa
Size: 790x730x650mm

305182