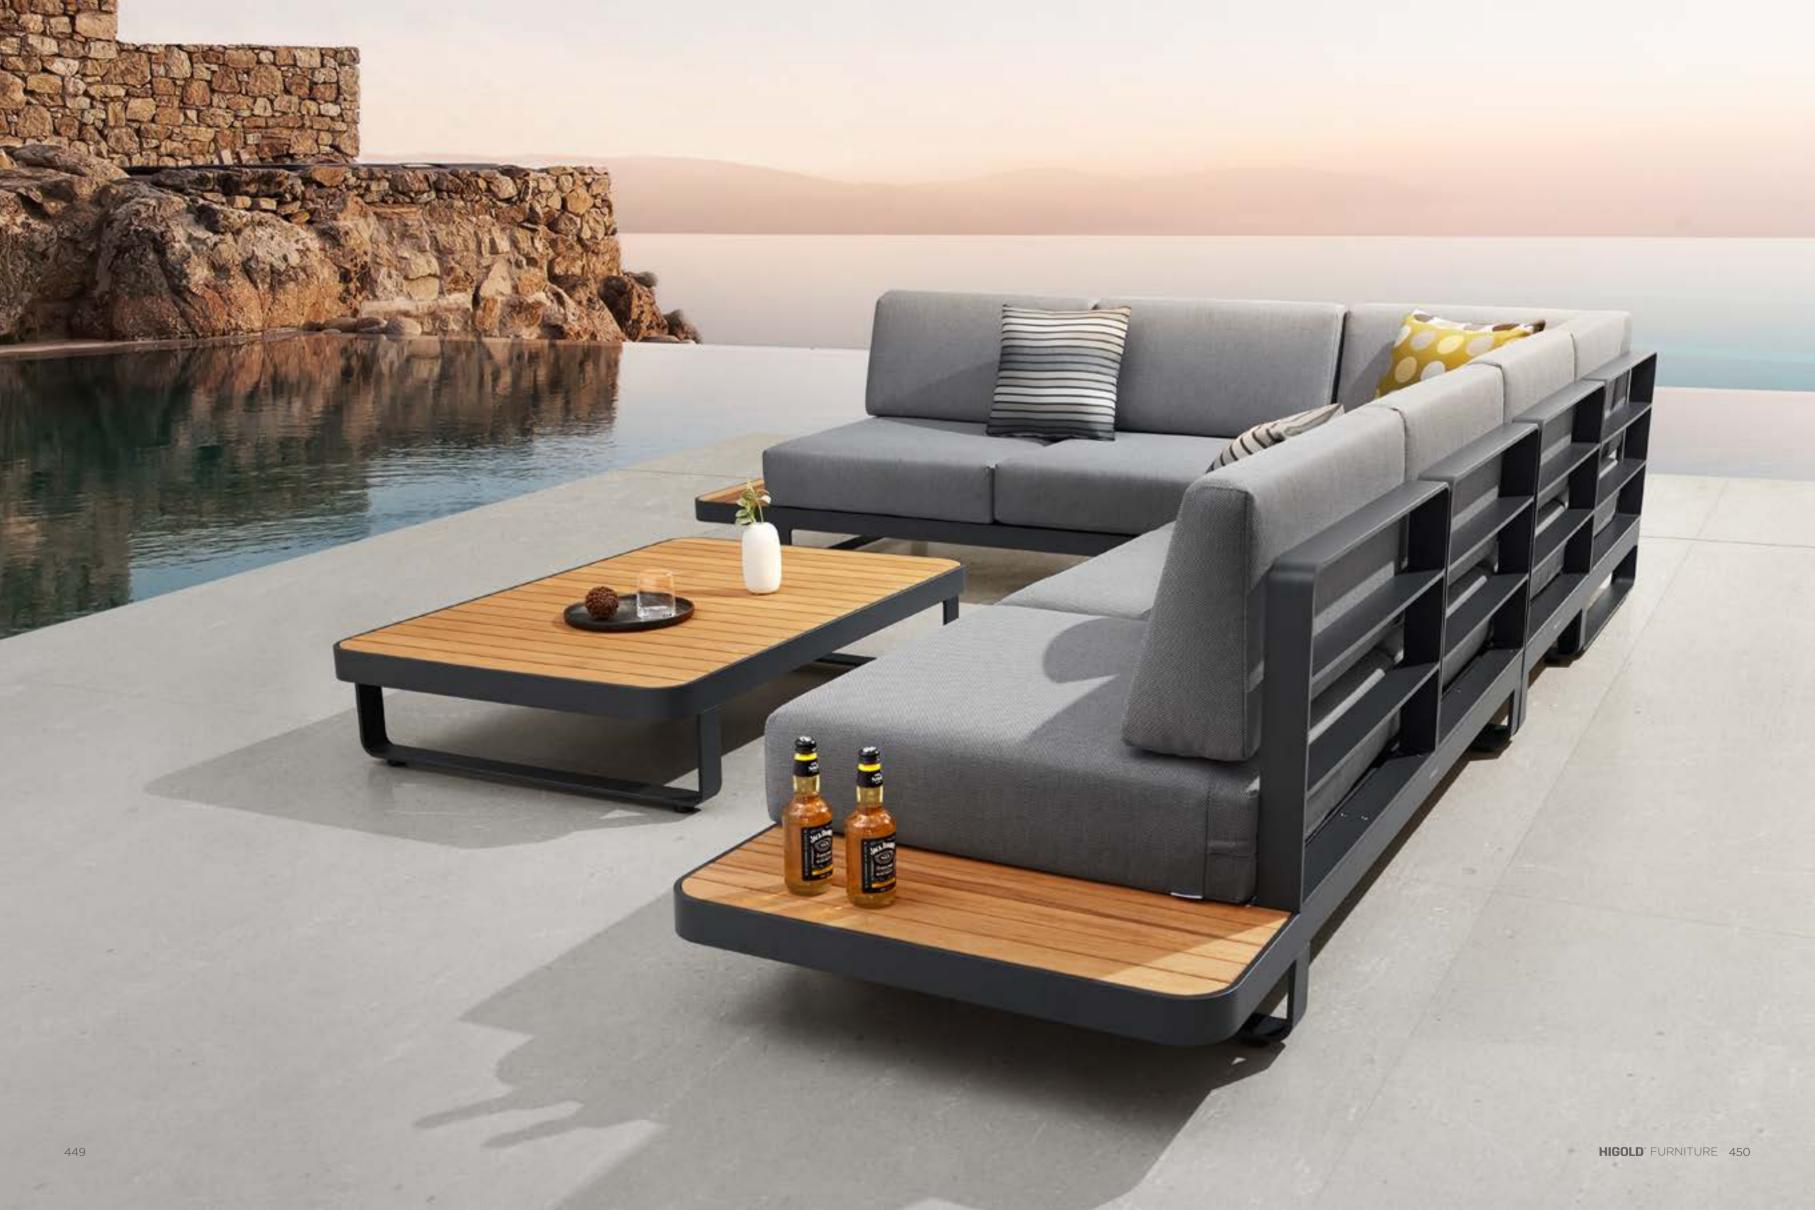

## CARRIBEAN

Carribean is characterized by its simple combination of two mini-lounges and one coffee table. Comfort becomes more available to human body by making the seats with textilene panels. Natural teak wood serves as the tops to hold staffs, like daily necessities. Actually it has represented a modern style of outdoor living for the young generation.

Carribean is characterized by its simple combination of two mini-lounges and one coffee table.

Comfort becomes more available to human body by making the seats with textilene panels. Natural teak wood serves as the tops to hold staffs, like daily necessities. Actually it has represented a modern style of outdoor living for the young generation. HIGOLD\* FURNITURE 448