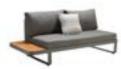

## Outdoor Furniture Collection

CARRIBEAN

305137

Left corner sofa Size: 790x1760x650mm

305136

305135

Left Corner Sofa

Size: 790x1760x650mm

Right Corner Sofa Size: 790x1760x650mm

305127

Middle corner sofa
Size: 790x790x650mm

305138

Right corner sofa Size: 790x1760x650mm

305107

Middle sofa
Size: 790x730x650mm

305182