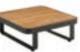

Coffee Table

Size: 730x730x270mm

305187

Coffee Table
Size: 1200x800x255mm

CARRIBEAN Combinations

305180

(the combination can be exchanged to opposite directions)

305110