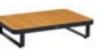

Coffee Table

Size: 730x730x270mm

305187

Coffee Table
Size: 1200x800x255mm

CARRIBEAN Combinations

305180

(the combination can be exchanged to opposite directions)

305110