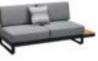

Right Corner Sofa Size: 790x1760x650mm

305127

Middle corner sofa
Size: 790x790x650mm

305138

Right corner sofa Size: 790x1760x650mm

305107

Middle sofa
Size: 790x730x650mm

305182

Coffee Table

Size: 730x730x270mm

305187

Coffee Table
Size: 1200x800x255mm

CARRIBEAN Combinations

305180

(the combination can be exchanged to opposite directions)

305110