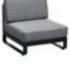

Right Corner Sofa Size: 790x1760x650mm

305127

Middle corner sofa
Size: 790x790x650mm

305138

Right corner sofa Size: 790x1760x650mm

305107

Middle sofa
Size: 790x730x650mm

305182