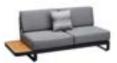

## Outdoor Furniture Collection

CARRIBEAN

305137

Left corner sofa Size: 790x1760x650mm

305136

305135

Left Corner Sofa

Size: 790x1760x650mm

Right Corner Sofa Size: 790x1760x650mm

305127

Middle corner sofa
Size: 790x790x650mm

305138

Right corner sofa Size: 790x1760x650mm

305107

Middle sofa
Size: 790x730x650mm

305182