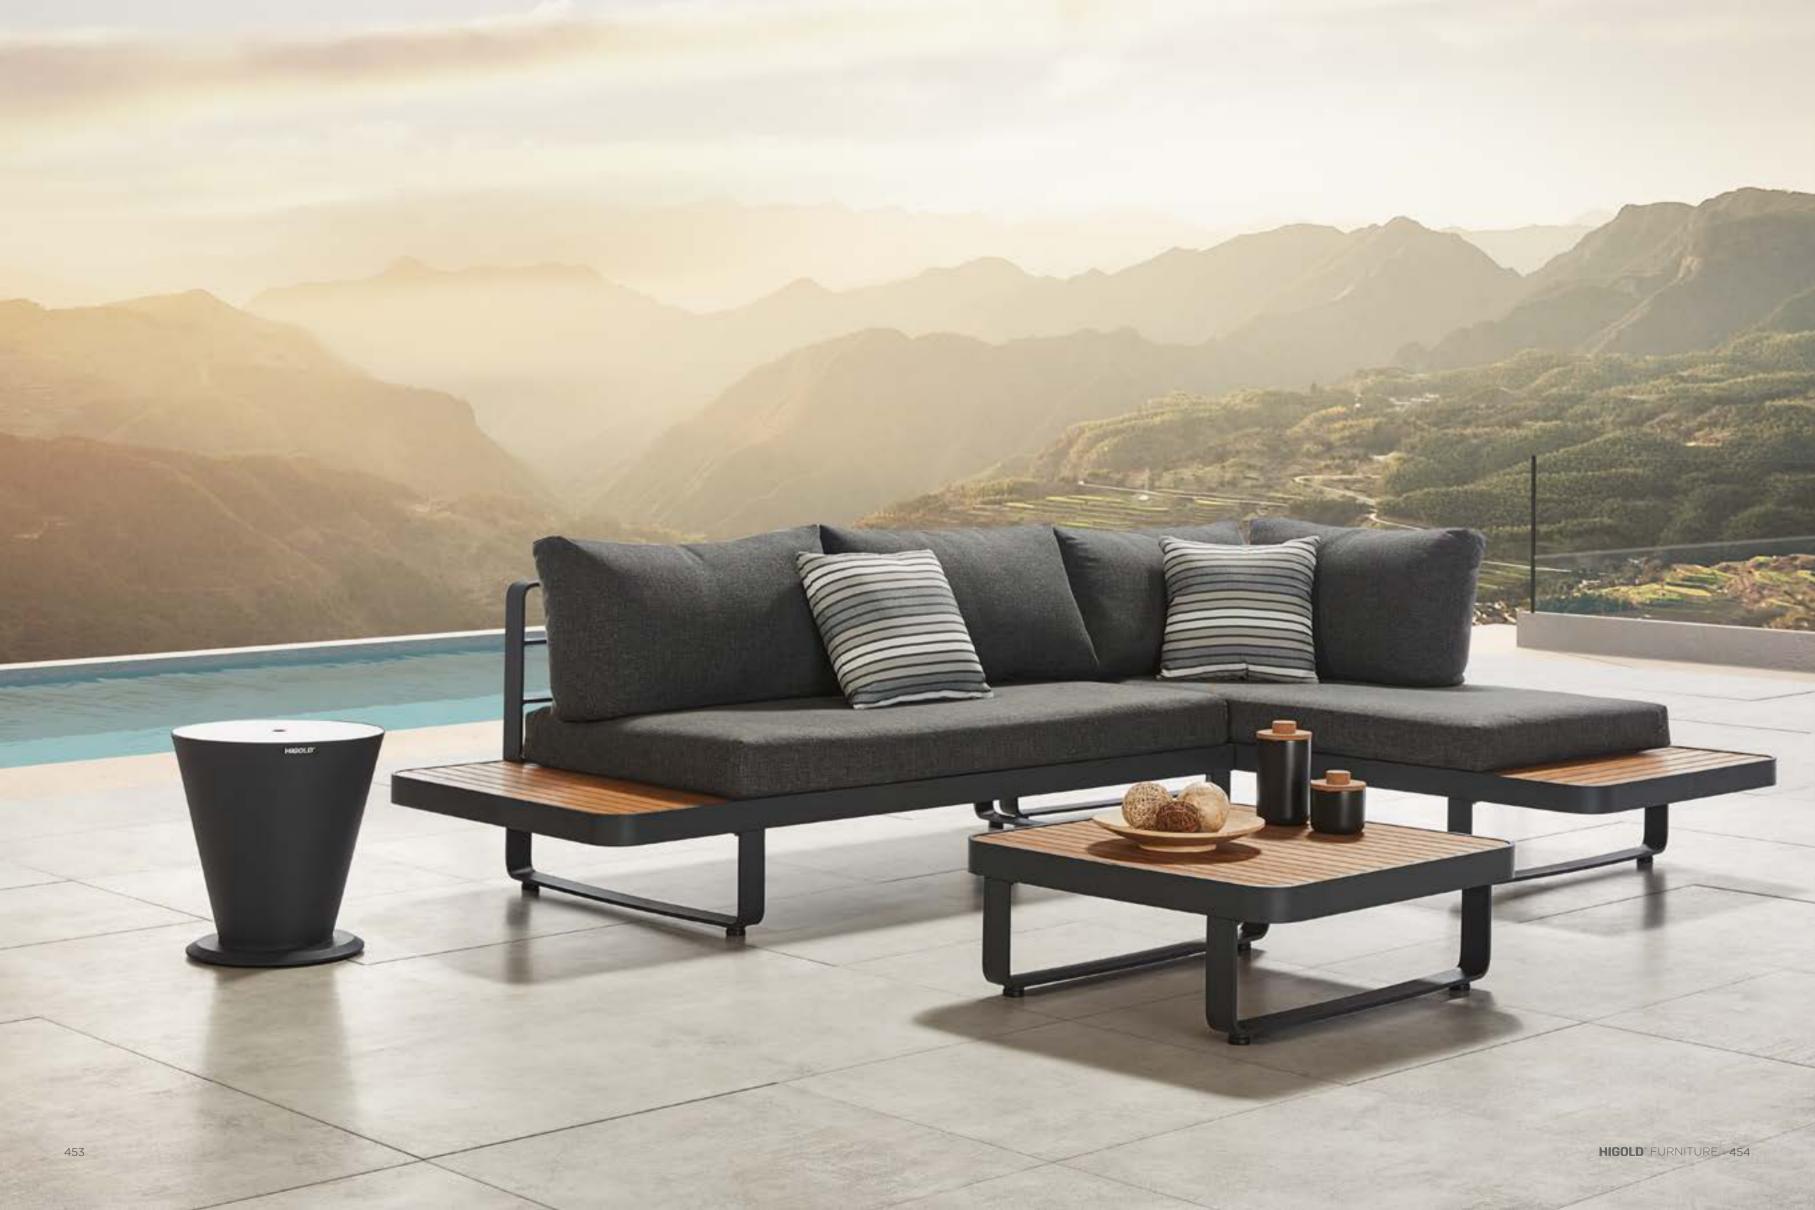

## CARRIBEAN

Carribean is characterized by its simple combination of two mini-lounges and one coffee table. Comfort becomes more available to human body by making the seats with textilene panels. Natural teak wood serves as the tops to hold staffs, like daily necessities. Actually it has represented a modern style of outdoor living for the young generation.

Carribean is characterized by its simple combination of two mini-lounges and one coffee table.

Comfort becomes more available to human body by making the seats with textilene panels. Natural teak wood serves as the tops to hold staffs, like daily necessities. Actually it has represented a modern style of outdoor living for the young generation. HIGOLD\* FURNITURE 448