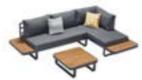

## CARRIBEAN

Carribean is characterized by its simple combination of two mini-lounges and one coffee table. Comfort becomes more available to human body by making the seats with textilene panels. Natural teak wood serves as the tops to hold staffs, like daily necessities. Actually it has represented a modern style of outdoor living for the young generation.

Carribean is characterized by its simple combination of two mini-lounges and one coffee table.

Comfort becomes more available to human body by making the seats with textilene panels. Natural teak wood serves as the tops to hold staffs, like daily necessities. Actually it has represented a modern style of outdoor living for the young generation. HIGOLD\* FURNITURE 448

## Outdoor Furniture Collection

CARRIBEAN

305137

Left corner sofa Size: 790x1760x650mm

305136

305135

Left Corner Sofa

Size: 790x1760x650mm

Right Corner Sofa Size: 790x1760x650mm

305127

Middle corner sofa
Size: 790x790x650mm

305138

Right corner sofa Size: 790x1760x650mm

305107

Middle sofa
Size: 790x730x650mm

305182