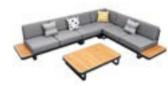

## Outdoor Furniture Collection

CARRIBEAN

305137

Left corner sofa Size: 790x1760x650mm

305136

305135

Left Corner Sofa

Size: 790x1760x650mm

Right Corner Sofa Size: 790x1760x650mm

305127

Middle corner sofa
Size: 790x790x650mm

305138

Right corner sofa Size: 790x1760x650mm

305107

Middle sofa
Size: 790x730x650mm

305182

Coffee Table

Size: 730x730x270mm

305187

Coffee Table
Size: 1200x800x255mm

CARRIBEAN Combinations

305180

(the combination can be exchanged to opposite directions)

305110