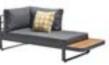

Right Corner Sofa Size: 790x1760x650mm

305127

Middle corner sofa
Size: 790x790x650mm

305138

Right corner sofa Size: 790x1760x650mm

305107

Middle sofa
Size: 790x730x650mm

305182

Coffee Table

Size: 730x730x270mm

305187

Coffee Table
Size: 1200x800x255mm

CARRIBEAN Combinations

305180

(the combination can be exchanged to opposite directions)

305110