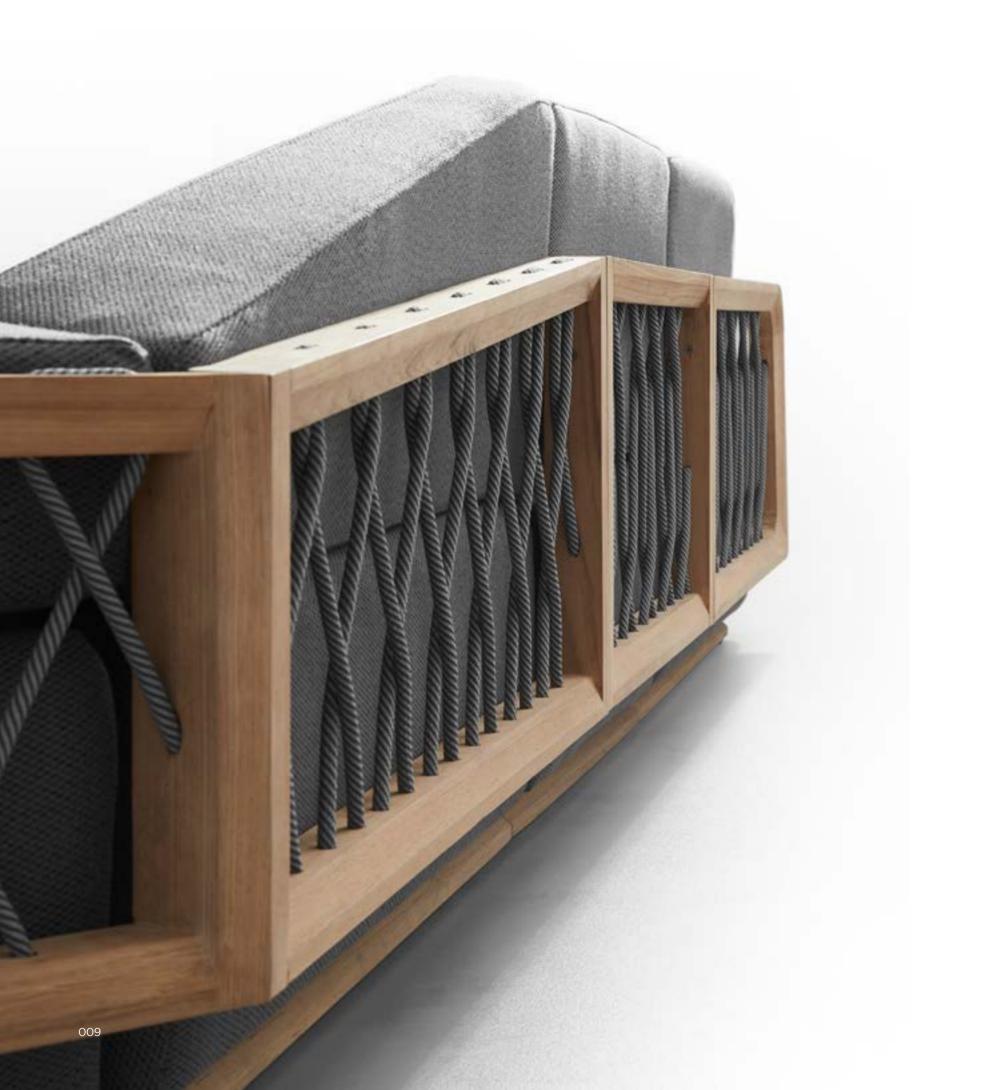

"Armonia" has been conceived to bring the elegance of the interior environments to the outdoor spaces, creating a seamless and elegant living experience. The juxtaposition of contrasting elements is the main component around which the design language of this new sofa plays. The use of wood and braided rope gives it an artisanal and classic look, balanced by the modernity of the clean lines and the shaped body. The play of contrasts continues through the dualism between soft and rigid surfaces, full and empty spaces, modernity and past, reflecting the style of Pininfarina centered on the tradition of the new.

HIGOLD FURNITURE 016

The use of wood and braided rope gives it an artisanal and classic look, balanced by the modernity of the clean lines and the shaped body.

The coffee table can be used as cushion box to keep small commodities.