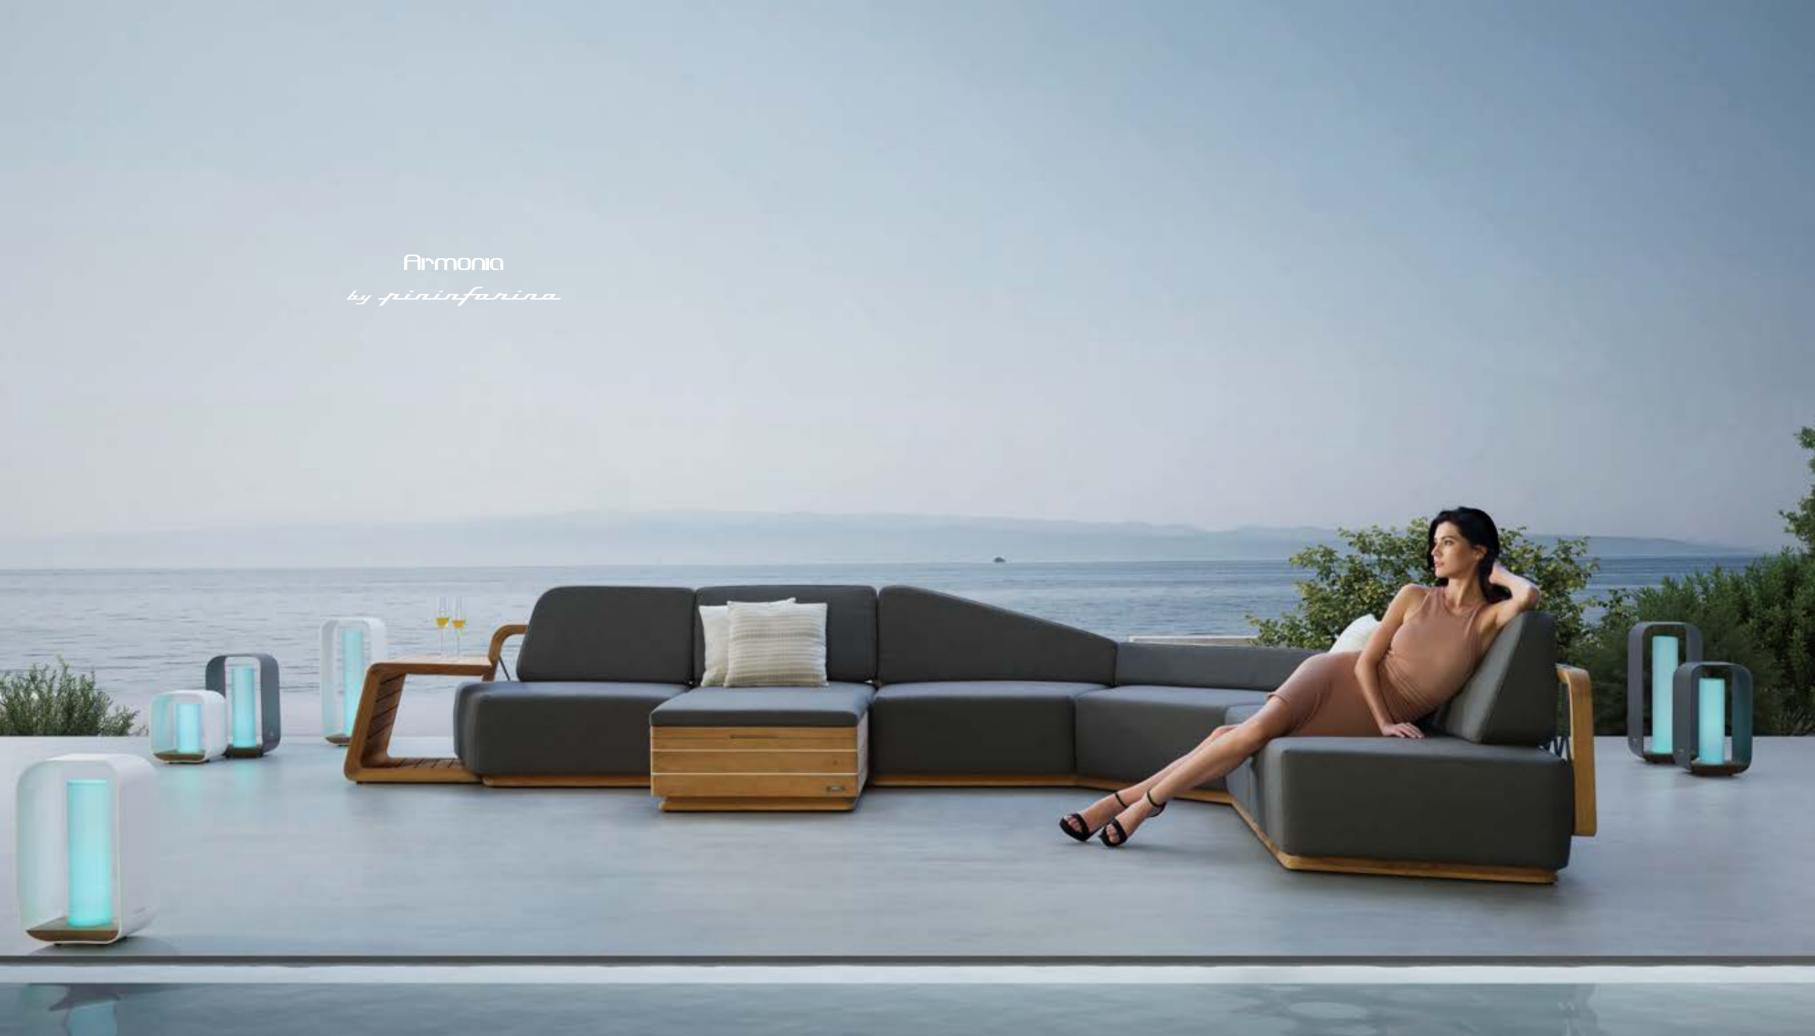

## Armonia

by pininfanina

The winning combination between Pininfarina and Higold continues through the launch of a new iconic outdoor sofa. After the successes of Bold and Onda, a new masterpiece becomes part of the Higold by Pininfarina family.

"Armonia" has been conceived to bring the elegance of the interior environments to the outdoor spaces, creating a seamless and elegant living experience. The juxtaposition of contrasting elements is the main component around which the design language of this new sofa plays. The use of wood and braided rope gives it an artisanal and classic look, balanced by the modernity of the clean lines and the shaped body. The play of contrasts continues through the dualism between soft and rigid surfaces, full and empty spaces, modernity and past, reflecting the style of Pininfarina centered on the tradition of the new.

Dualities and contrasts, however, are not meant to create splits, but as a constant tension towards a new balance to create harmony. Finally, the use of specially designed materials allows this sofa to be enjoyed in outdoor environments in total safety and ensuring top performance against atmospheric agents without compromising aesthetics and comfort.