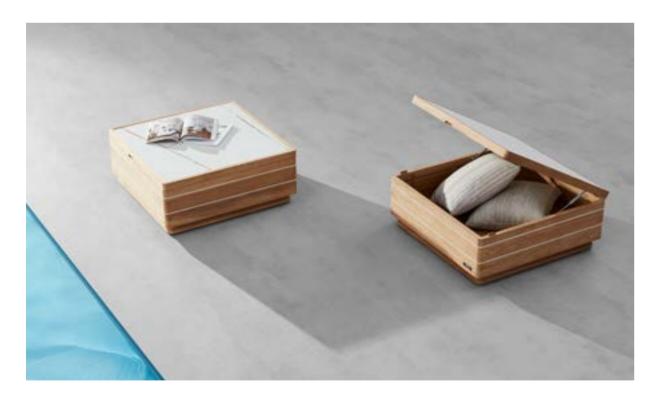

HIGOLD FURNITURE 016

The use of wood and braided rope gives it an artisanal and classic look, balanced by the modernity of the clean lines and the shaped body.

The coffee table can be used as cushion box to keep small commodities.