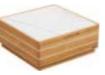

HIGOLD FURNITURE 016

The use of wood and braided rope gives it an artisanal and classic look, balanced by the modernity of the clean lines and the shaped body.

The coffee table can be used as cushion box to keep small commodities.

205028 Middle Corner Sofa Size: 1595x830x535mm

205061 Footstool Size: 750x750x365mm

205062 Left Side Table Size: 595x500x490mm

205063 Right Side Table Size: 595x500x490mm

Coffee Table

Size: 750x750x315mm

205023 Right Single Sofa Size: 1050x880x765mm