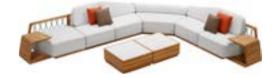

HIGOLD FURNITURE 016

The use of wood and braided rope gives it an artisanal and classic look, balanced by the modernity of the clean lines and the shaped body.

The coffee table can be used as cushion box to keep small commodities.

205028 Middle Corner Sofa Size: 1595x830x535mm

205061 Footstool Size: 750x750x365mm

205062 Left Side Table Size: 595x500x490mm

205063 Right Side Table Size: 595x500x490mm

Coffee Table

Size: 750x750x315mm

205023 Right Single Sofa Size: 1050x880x765mm

205005 Left Middle Sofa Size: 1090x880x765mm

205026 Single Corner Sofa Size: 1025x830x765mm

205062 Left Side Table Size: 595x500x490mm