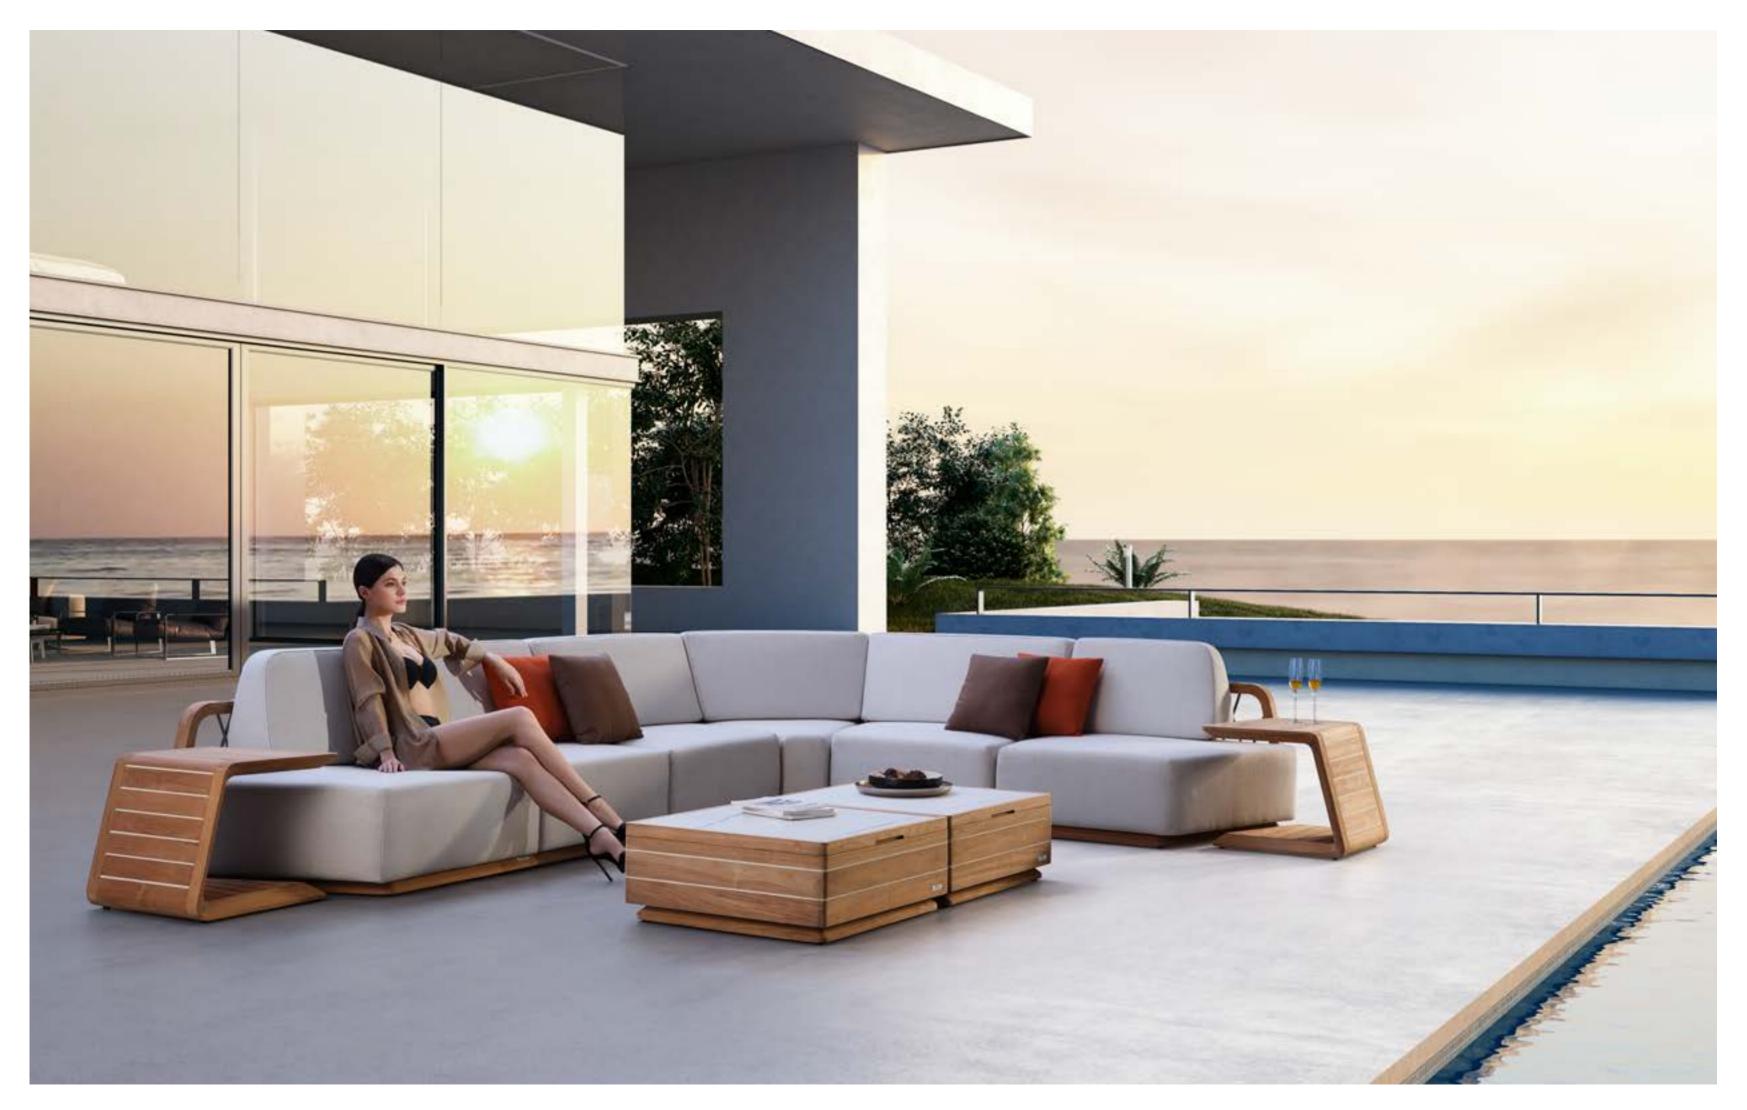

## Armonia

by pininfanina

The winning combination between Pininfarina and Higold continues through the launch of a new iconic outdoor sofa. After the successes of Bold and Onda, a new masterpiece becomes part of the Higold by Pininfarina family.

"Armonia" has been conceived to bring the elegance of the interior environments to the outdoor spaces, creating a seamless and elegant living experience. The juxtaposition of contrasting elements is the main component around which the design language of this new sofa plays. The use of wood and braided rope gives it an artisanal and classic look, balanced by the modernity of the clean lines and the shaped body. The play of contrasts continues through the dualism between soft and rigid surfaces, full and empty spaces, modernity and past, reflecting the style of Pininfarina centered on the tradition of the new.

HIGOLD FURNITURE 016

The use of wood and braided rope gives it an artisanal and classic look, balanced by the modernity of the clean lines and the shaped body.

The coffee table can be used as cushion box to keep small commodities.

205028 Middle Corner Sofa Size: 1595x830x535mm

205061 Footstool Size: 750x750x365mm

205062 Left Side Table Size: 595x500x490mm

205063 Right Side Table Size: 595x500x490mm

Coffee Table

Size: 750x750x315mm

205023 Right Single Sofa Size: 1050x880x765mm