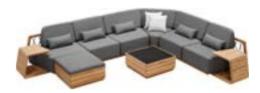

HIGOLD FURNITURE 016

The use of wood and braided rope gives it an artisanal and classic look, balanced by the modernity of the clean lines and the shaped body.

The coffee table can be used as cushion box to keep small commodities.

205028 Middle Corner Sofa Size: 1595x830x535mm

205061 Footstool Size: 750x750x365mm

205062 Left Side Table Size: 595x500x490mm

205063 Right Side Table Size: 595x500x490mm

Coffee Table

Size: 750x750x315mm

205023 Right Single Sofa Size: 1050x880x765mm

205005 Left Middle Sofa Size: 1090x880x765mm

205026 Single Corner Sofa Size: 1025x830x765mm

205062 Left Side Table Size: 595x500x490mm