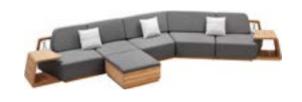

## Armonia

by pininfanina

The winning combination between Pininfarina and Higold continues through the launch of a new iconic outdoor sofa. After the successes of Bold and Onda, a new masterpiece becomes part of the Higold by Pininfarina family.

"Armonia" has been conceived to bring the elegance of the interior environments to the outdoor spaces, creating a seamless and elegant living experience. The juxtaposition of contrasting elements is the main component around which the design language of this new sofa plays. The use of wood and braided rope gives it an artisanal and classic look, balanced by the modernity of the clean lines and the shaped body. The play of contrasts continues through the dualism between soft and rigid surfaces, full and empty spaces, modernity and past, reflecting the style of Pininfarina centered on the tradition of the new.

HIGOLD FURNITURE 016

The use of wood and braided rope gives it an artisanal and classic look, balanced by the modernity of the clean lines and the shaped body.

The coffee table can be used as cushion box to keep small commodities.

205028 Middle Corner Sofa Size: 1595x830x535mm

205061 Footstool Size: 750x750x365mm

205062 Left Side Table Size: 595x500x490mm

205063 Right Side Table Size: 595x500x490mm

Coffee Table

Size: 750x750x315mm

205023 Right Single Sofa Size: 1050x880x765mm

205005 Left Middle Sofa Size: 1090x880x765mm

205026 Single Corner Sofa Size: 1025x830x765mm

205062 Left Side Table Size: 595x500x490mm