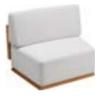

"Armonia" has been conceived to bring the elegance of the interior environments to the outdoor spaces, creating a seamless and elegant living experience. The juxtaposition of contrasting elements is the main component around which the design language of this new sofa plays. The use of wood and braided rope gives it an artisanal and classic look, balanced by the modernity of the clean lines and the shaped body. The play of contrasts continues through the dualism between soft and rigid surfaces, full and empty spaces, modernity and past, reflecting the style of Pininfarina centered on the tradition of the new.

205028 Middle Corner Sofa Size: 1595x830x535mm

205061 Footstool Size: 750x750x365mm

205062 Left Side Table Size: 595x500x490mm

205063 Right Side Table Size: 595x500x490mm

Coffee Table

Size: 750x750x315mm

205023 Right Single Sofa Size: 1050x880x765mm

205005 Left Middle Sofa Size: 1090x880x765mm

205026 Single Corner Sofa Size: 1025x830x765mm

205062 Left Side Table Size: 595x500x490mm