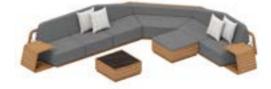

"Armonia" has been conceived to bring the elegance of the interior environments to the outdoor spaces, creating a seamless and elegant living experience. The juxtaposition of contrasting elements is the main component around which the design language of this new sofa plays. The use of wood and braided rope gives it an artisanal and classic look, balanced by the modernity of the clean lines and the shaped body. The play of contrasts continues through the dualism between soft and rigid surfaces, full and empty spaces, modernity and past, reflecting the style of Pininfarina centered on the tradition of the new.

HIGOLD FURNITURE 016

The use of wood and braided rope gives it an artisanal and classic look, balanced by the modernity of the clean lines and the shaped body.

The coffee table can be used as cushion box to keep small commodities.

205028 Middle Corner Sofa Size: 1595x830x535mm

205061 Footstool Size: 750x750x365mm

205062 Left Side Table Size: 595x500x490mm

205063 Right Side Table Size: 595x500x490mm

Coffee Table

Size: 750x750x315mm

205023 Right Single Sofa Size: 1050x880x765mm

205005 Left Middle Sofa Size: 1090x880x765mm

205026 Single Corner Sofa Size: 1025x830x765mm

205062 Left Side Table Size: 595x500x490mm