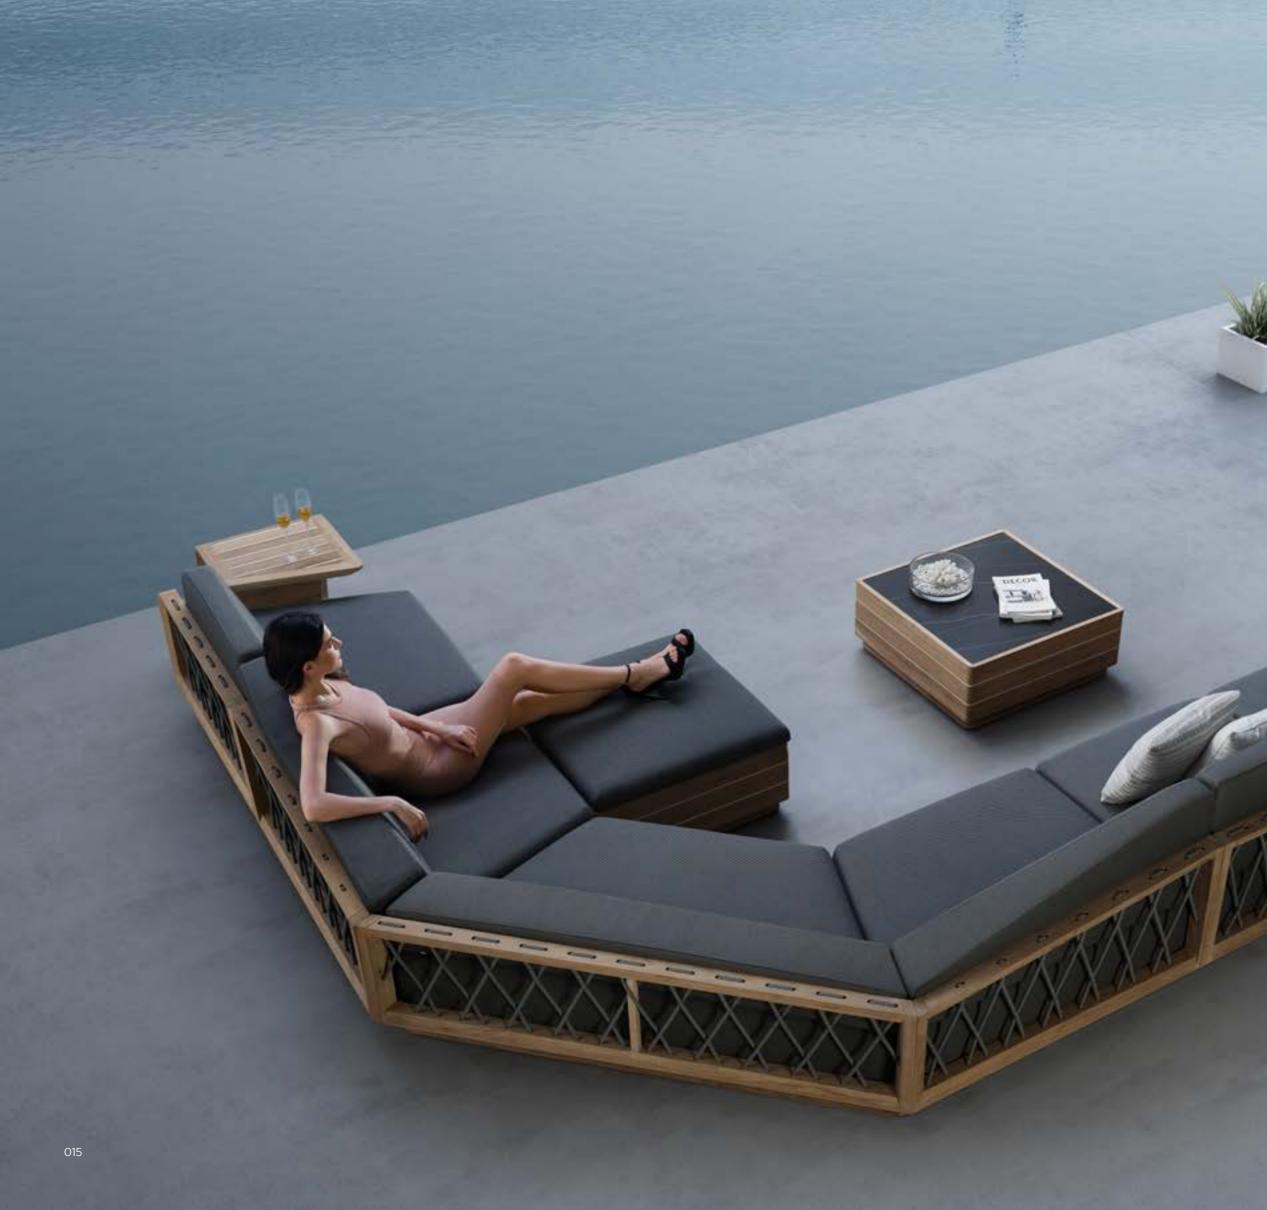

"Armonia" has been conceived to bring the elegance of the interior environments to the outdoor spaces, creating a seamless and elegant living experience. The juxtaposition of contrasting elements is the main component around which the design language of this new sofa plays. The use of wood and braided rope gives it an artisanal and classic look, balanced by the modernity of the clean lines and the shaped body. The play of contrasts continues through the dualism between soft and rigid surfaces, full and empty spaces, modernity and past, reflecting the style of Pininfarina centered on the tradition of the new.

HIGOLD FURNITURE 016

The use of wood and braided rope gives it an artisanal and classic look, balanced by the modernity of the clean lines and the shaped body.

The coffee table can be used as cushion box to keep small commodities.

205028 Middle Corner Sofa Size: 1595x830x535mm

205061 Footstool Size: 750x750x365mm

205062 Left Side Table Size: 595x500x490mm

205063 Right Side Table Size: 595x500x490mm

Coffee Table

Size: 750x750x315mm

205023 Right Single Sofa Size: 1050x880x765mm

205005 Left Middle Sofa Size: 1090x880x765mm

205026 Single Corner Sofa Size: 1025x830x765mm

205062 Left Side Table Size: 595x500x490mm