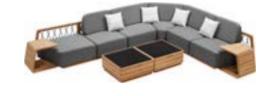

"Armonia" has been conceived to bring the elegance of the interior environments to the outdoor spaces, creating a seamless and elegant living experience. The juxtaposition of contrasting elements is the main component around which the design language of this new sofa plays. The use of wood and braided rope gives it an artisanal and classic look, balanced by the modernity of the clean lines and the shaped body. The play of contrasts continues through the dualism between soft and rigid surfaces, full and empty spaces, modernity and past, reflecting the style of Pininfarina centered on the tradition of the new.

HIGOLD FURNITURE 016

The use of wood and braided rope gives it an artisanal and classic look, balanced by the modernity of the clean lines and the shaped body.

The coffee table can be used as cushion box to keep small commodities.

205028 Middle Corner Sofa Size: 1595x830x535mm

205061 Footstool Size: 750x750x365mm

205062 Left Side Table Size: 595x500x490mm

205063 Right Side Table Size: 595x500x490mm

Coffee Table

Size: 750x750x315mm

205023 Right Single Sofa Size: 1050x880x765mm

205005 Left Middle Sofa Size: 1090x880x765mm

205026 Single Corner Sofa Size: 1025x830x765mm

205062 Left Side Table Size: 595x500x490mm