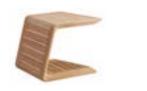

205028 Middle Corner Sofa Size: 1595x830x535mm

205061 Footstool Size: 750x750x365mm

205062 Left Side Table Size: 595x500x490mm

205063 Right Side Table Size: 595x500x490mm

Coffee Table

Size: 750x750x315mm

205023 Right Single Sofa Size: 1050x880x765mm

205005 Left Middle Sofa Size: 1090x880x765mm

205026 Single Corner Sofa Size: 1025x830x765mm

205062 Left Side Table Size: 595x500x490mm