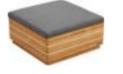

205028 Middle Corner Sofa Size: 1595x830x535mm

205061 Footstool Size: 750x750x365mm

205062 Left Side Table Size: 595x500x490mm

205063 Right Side Table Size: 595x500x490mm

Coffee Table

Size: 750x750x315mm

205023 Right Single Sofa Size: 1050x880x765mm

205005 Left Middle Sofa Size: 1090x880x765mm

205026 Single Corner Sofa Size: 1025x830x765mm

205062 Left Side Table Size: 595x500x490mm