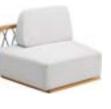

205005 Left Middle Sofa Size: 1090x880x765mm

205026 Single Corner Sofa Size: 1025x830x765mm

205062 Left Side Table Size: 595x500x490mm