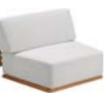

"Armonia" has been conceived to bring the elegance of the interior environments to the outdoor spaces, creating a seamless and elegant living experience. The juxtaposition of contrasting elements is the main component around which the design language of this new sofa plays. The use of wood and braided rope gives it an artisanal and classic look, balanced by the modernity of the clean lines and the shaped body. The play of contrasts continues through the dualism between soft and rigid surfaces, full and empty spaces, modernity and past, reflecting the style of Pininfarina centered on the tradition of the new.

205028 Middle Corner Sofa Size: 1595x830x535mm

205061 Footstool Size: 750x750x365mm

205062 Left Side Table Size: 595x500x490mm

205063 Right Side Table Size: 595x500x490mm

Coffee Table

Size: 750x750x315mm

205023 Right Single Sofa Size: 1050x880x765mm

205005 Left Middle Sofa Size: 1090x880x765mm

205026 Single Corner Sofa Size: 1025x830x765mm

205062 Left Side Table Size: 595x500x490mm