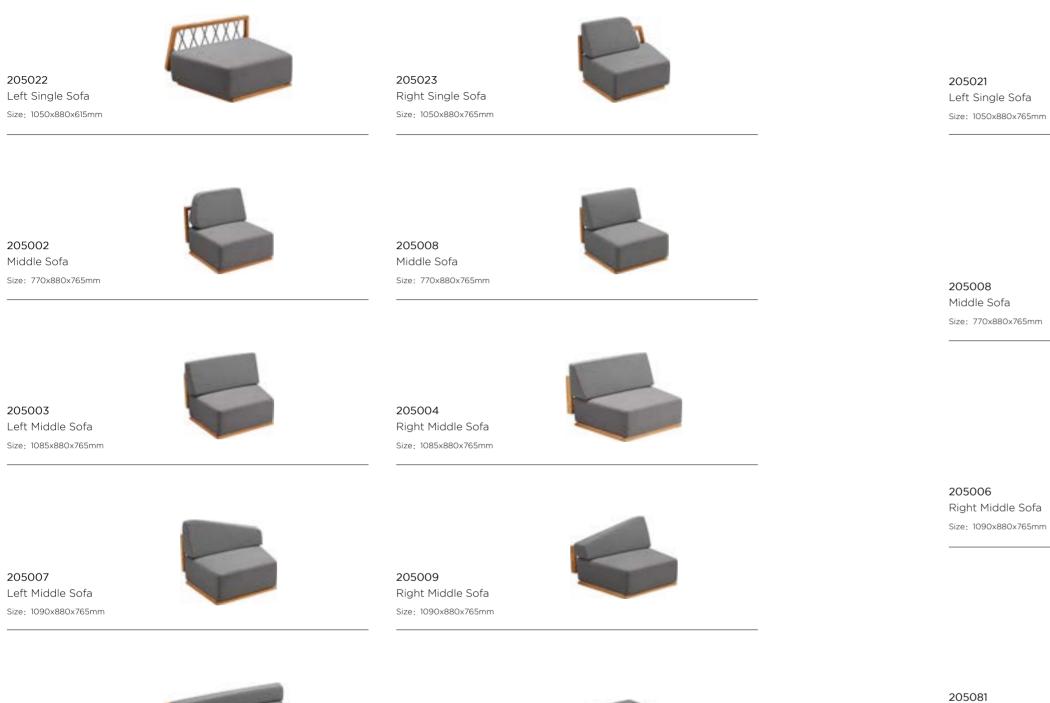

205028 Middle Corner Sofa Size: 1595x830x535mm

205061 Footstool Size: 750x750x365mm

205062 Left Side Table Size: 595x500x490mm

205063 Right Side Table Size: 595x500x490mm

Coffee Table

Size: 750x750x315mm

205023 Right Single Sofa Size: 1050x880x765mm