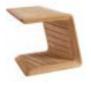

205028 Middle Corner Sofa Size: 1595x830x535mm

205061 Footstool Size: 750x750x365mm

205062 Left Side Table Size: 595x500x490mm

205063 Right Side Table Size: 595x500x490mm

Coffee Table

Size: 750x750x315mm

205023 Right Single Sofa Size: 1050x880x765mm

205005 Left Middle Sofa Size: 1090x880x765mm

205026 Single Corner Sofa Size: 1025x830x765mm

205062 Left Side Table Size: 595x500x490mm