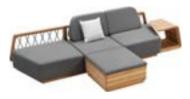

205028 Middle Corner Sofa Size: 1595x830x535mm

205061 Footstool Size: 750x750x365mm

205062 Left Side Table Size: 595x500x490mm

205063 Right Side Table Size: 595x500x490mm

Coffee Table

Size: 750x750x315mm

205023 Right Single Sofa Size: 1050x880x765mm

205005 Left Middle Sofa Size: 1090x880x765mm

205026 Single Corner Sofa Size: 1025x830x765mm

205062 Left Side Table Size: 595x500x490mm