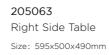

205028 Middle Corner Sofa Size: 1595x830x535mm

205061 Footstool Size: 750x750x365mm

205062 Left Side Table Size: 595x500x490mm

205063 Right Side Table Size: 595x500x490mm

Coffee Table

Size: 750x750x315mm

205023 Right Single Sofa Size: 1050x880x765mm