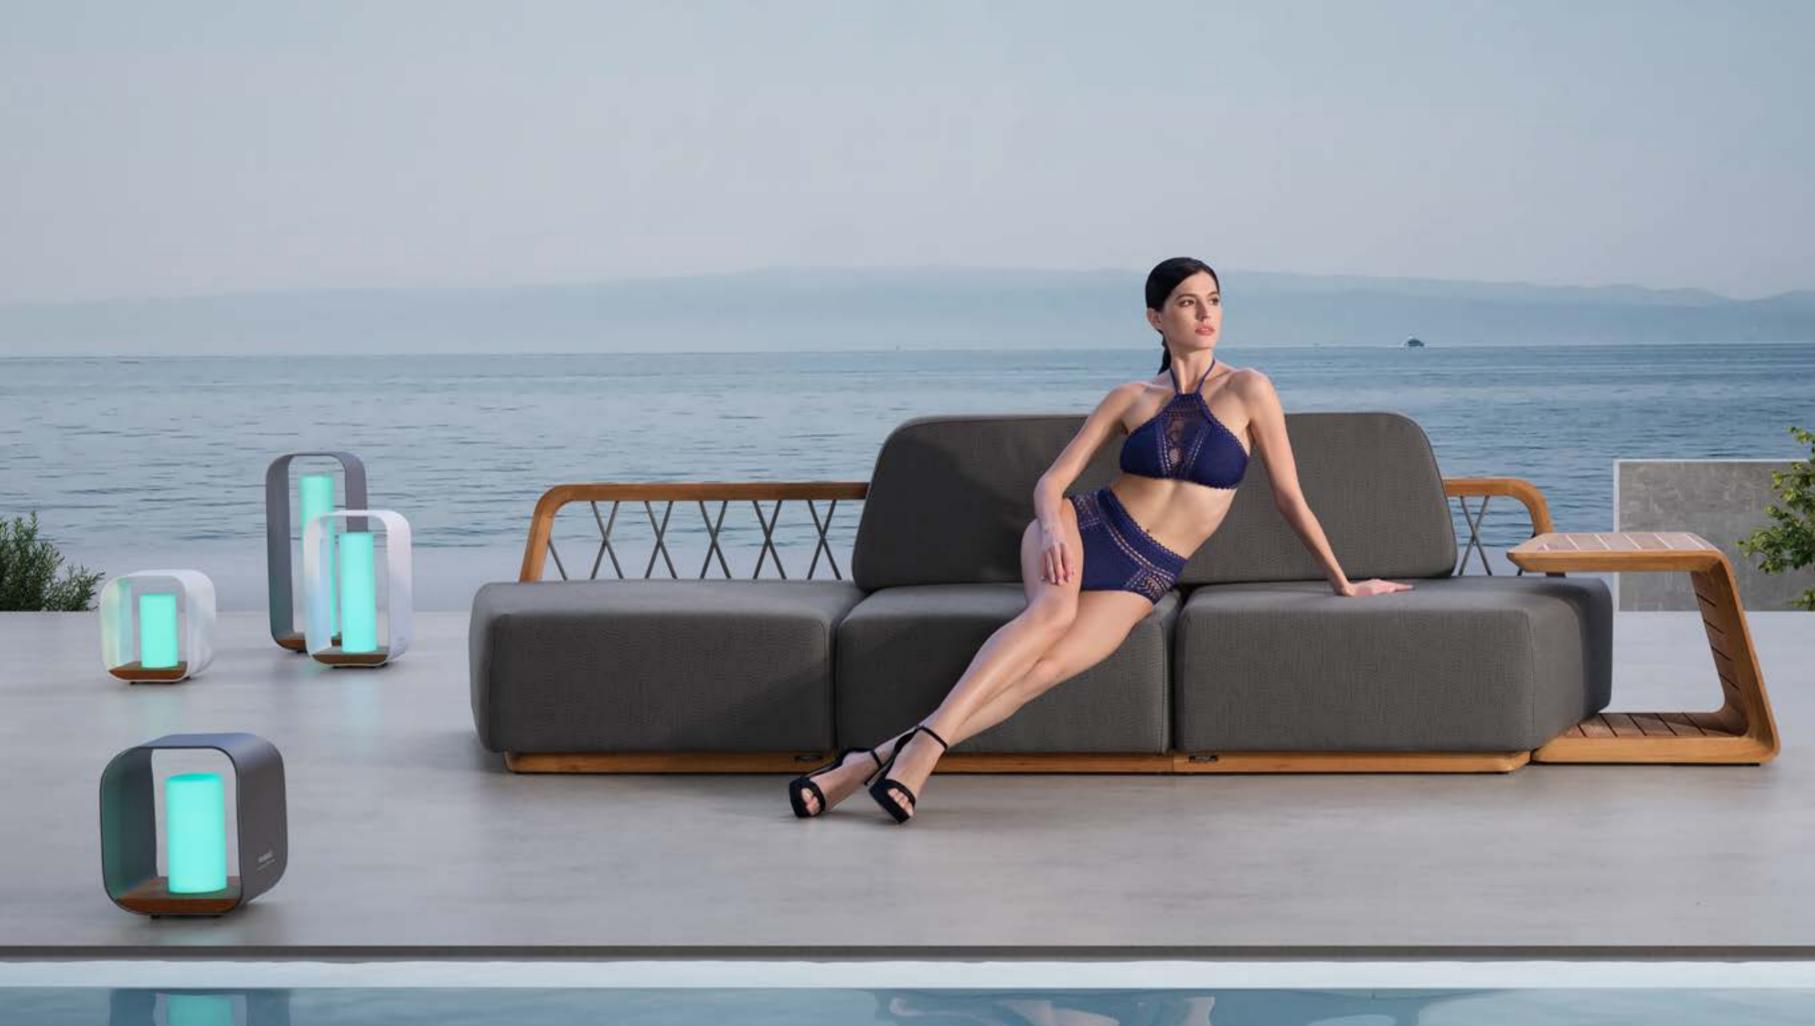

"Armonia" has been conceived to bring the elegance of the interior environments to the outdoor spaces, creating a seamless and elegant living experience. The juxtaposition of contrasting elements is the main component around which the design language of this new sofa plays. The use of wood and braided rope gives it an artisanal and classic look, balanced by the modernity of the clean lines and the shaped body. The play of contrasts continues through the dualism between soft and rigid surfaces, full and empty spaces, modernity and past, reflecting the style of Pininfarina centered on the tradition of the new.

Dualities and contrasts, however, are not meant to create splits, but as a constant tension towards a new balance to create harmony. Finally, the use of specially designed materials allows this sofa to be enjoyed in outdoor environments in total safety and ensuring top performance against atmospheric agents without compromising aesthetics and comfort.