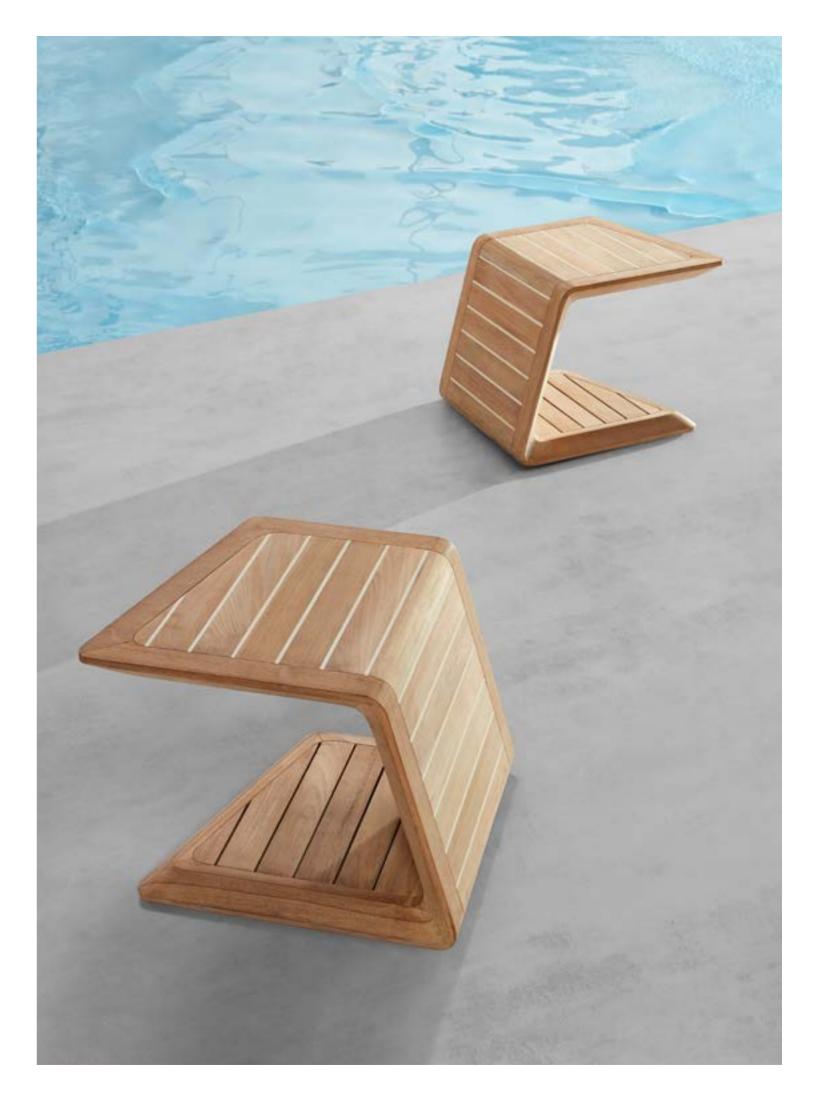

205028 Middle Corner Sofa Size: 1595x830x535mm

205061 Footstool Size: 750x750x365mm

205062 Left Side Table Size: 595x500x490mm

205063 Right Side Table Size: 595x500x490mm

Coffee Table

Size: 750x750x315mm

205023 Right Single Sofa Size: 1050x880x765mm

205005 Left Middle Sofa Size: 1090x880x765mm

205026 Single Corner Sofa Size: 1025x830x765mm

205062 Left Side Table Size: 595x500x490mm