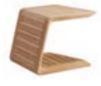

205028 Middle Corner Sofa Size: 1595x830x535mm

205061 Footstool Size: 750x750x365mm

205062 Left Side Table Size: 595x500x490mm

205063 Right Side Table Size: 595x500x490mm

Coffee Table

Size: 750x750x315mm

205023 Right Single Sofa Size: 1050x880x765mm

205005 Left Middle Sofa Size: 1090x880x765mm

205026 Single Corner Sofa Size: 1025x830x765mm

205062 Left Side Table Size: 595x500x490mm