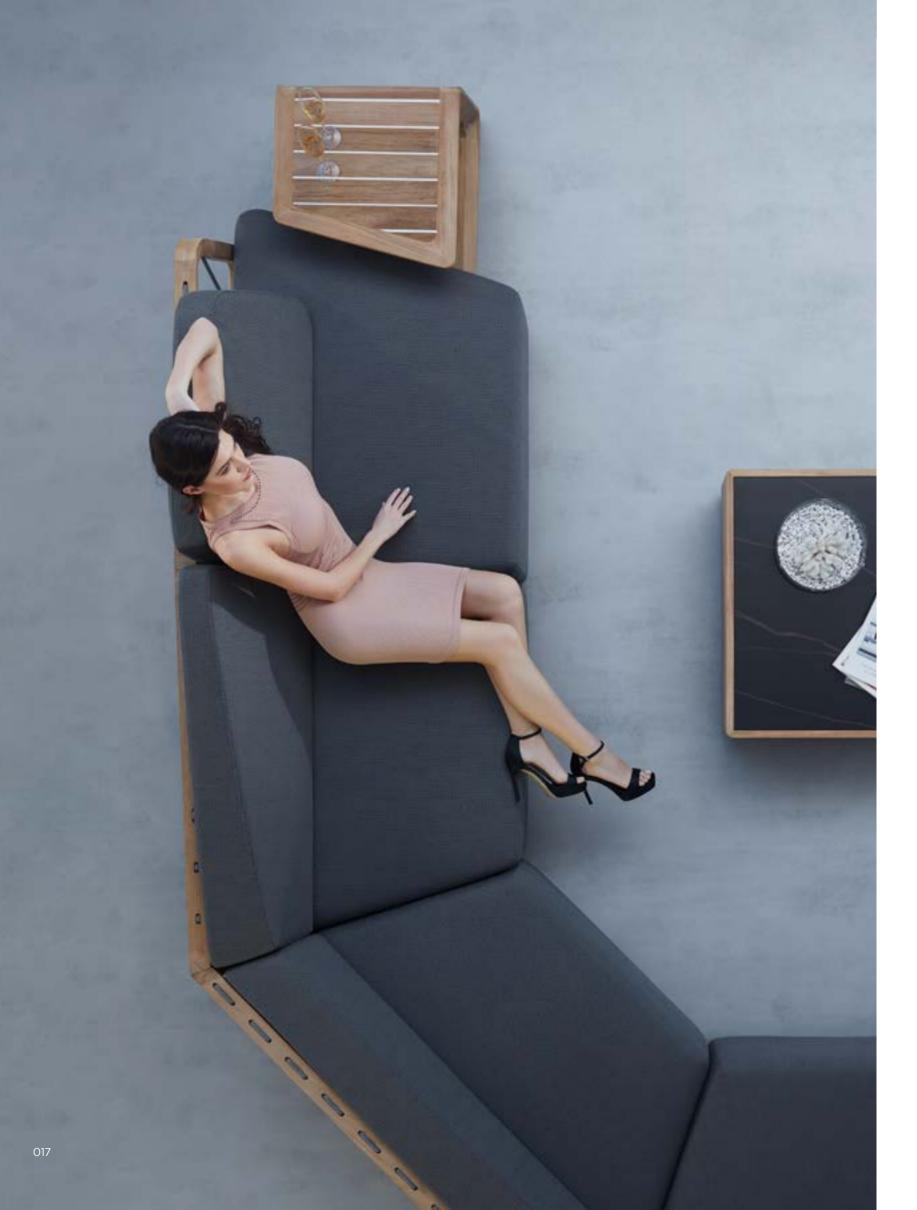

"Armonia" has been conceived to bring the elegance of the interior environments to the outdoor spaces, creating a seamless and elegant living experience. The juxtaposition of contrasting elements is the main component around which the design language of this new sofa plays. The use of wood and braided rope gives it an artisanal and classic look, balanced by the modernity of the clean lines and the shaped body. The play of contrasts continues through the dualism between soft and rigid surfaces, full and empty spaces, modernity and past, reflecting the style of Pininfarina centered on the tradition of the new.

Dualities and contrasts, however, are not meant to create splits, but as a constant tension towards a new balance to create harmony. Finally, the use of specially designed materials allows this sofa to be enjoyed in outdoor environments in total safety and ensuring top performance against atmospheric agents without compromising aesthetics and comfort.