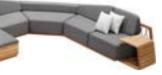

## Armonia

by pininfanina

The winning combination between Pininfarina and Higold continues through the launch of a new iconic outdoor sofa. After the successes of Bold and Onda, a new masterpiece becomes part of the Higold by Pininfarina family.

"Armonia" has been conceived to bring the elegance of the interior environments to the outdoor spaces, creating a seamless and elegant living experience. The juxtaposition of contrasting elements is the main component around which the design language of this new sofa plays. The use of wood and braided rope gives it an artisanal and classic look, balanced by the modernity of the clean lines and the shaped body. The play of contrasts continues through the dualism between soft and rigid surfaces, full and empty spaces, modernity and past, reflecting the style of Pininfarina centered on the tradition of the new.

205028 Middle Corner Sofa Size: 1595x830x535mm

205061 Footstool Size: 750x750x365mm

205062 Left Side Table Size: 595x500x490mm

205063 Right Side Table Size: 595x500x490mm

Coffee Table

Size: 750x750x315mm

205023 Right Single Sofa Size: 1050x880x765mm

205005 Left Middle Sofa Size: 1090x880x765mm

205026 Single Corner Sofa Size: 1025x830x765mm

205062 Left Side Table Size: 595x500x490mm