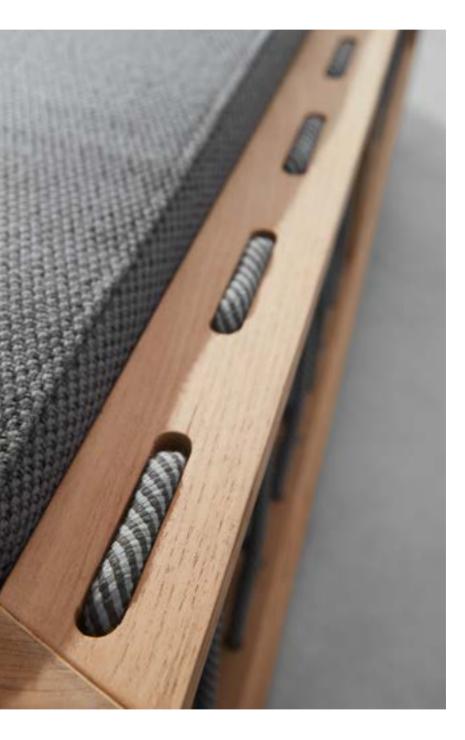

"Armonia" has been conceived to bring the elegance of the interior environments to the outdoor spaces, creating a seamless and elegant living experience. The juxtaposition of contrasting elements is the main component around which the design language of this new sofa plays. The use of wood and braided rope gives it an artisanal and classic look, balanced by the modernity of the clean lines and the shaped body. The play of contrasts continues through the dualism between soft and rigid surfaces, full and empty spaces, modernity and past, reflecting the style of Pininfarina centered on the tradition of the new.

Dualities and contrasts, however, are not meant to create splits, but as a constant tension towards a new balance to create harmony. Finally, the use of specially designed materials allows this sofa to be enjoyed in outdoor environments in total safety and ensuring top performance against atmospheric agents without compromising aesthetics and comfort.

The use of specially designed materials allows this sofa to be enjoyed in outdoor environments in total safety and ensuring top performance against atmospheric agents without compromising aesthetics and comfort.