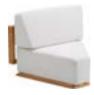

"Armonia" has been conceived to bring the elegance of the interior environments to the outdoor spaces, creating a seamless and elegant living experience. The juxtaposition of contrasting elements is the main component around which the design language of this new sofa plays. The use of wood and braided rope gives it an artisanal and classic look, balanced by the modernity of the clean lines and the shaped body. The play of contrasts continues through the dualism between soft and rigid surfaces, full and empty spaces, modernity and past, reflecting the style of Pininfarina centered on the tradition of the new.

205028 Middle Corner Sofa Size: 1595x830x535mm

205061 Footstool Size: 750x750x365mm

205062 Left Side Table Size: 595x500x490mm

205063 Right Side Table Size: 595x500x490mm

Coffee Table

Size: 750x750x315mm

205023 Right Single Sofa Size: 1050x880x765mm

205005 Left Middle Sofa Size: 1090x880x765mm

205026 Single Corner Sofa Size: 1025x830x765mm

205062 Left Side Table Size: 595x500x490mm