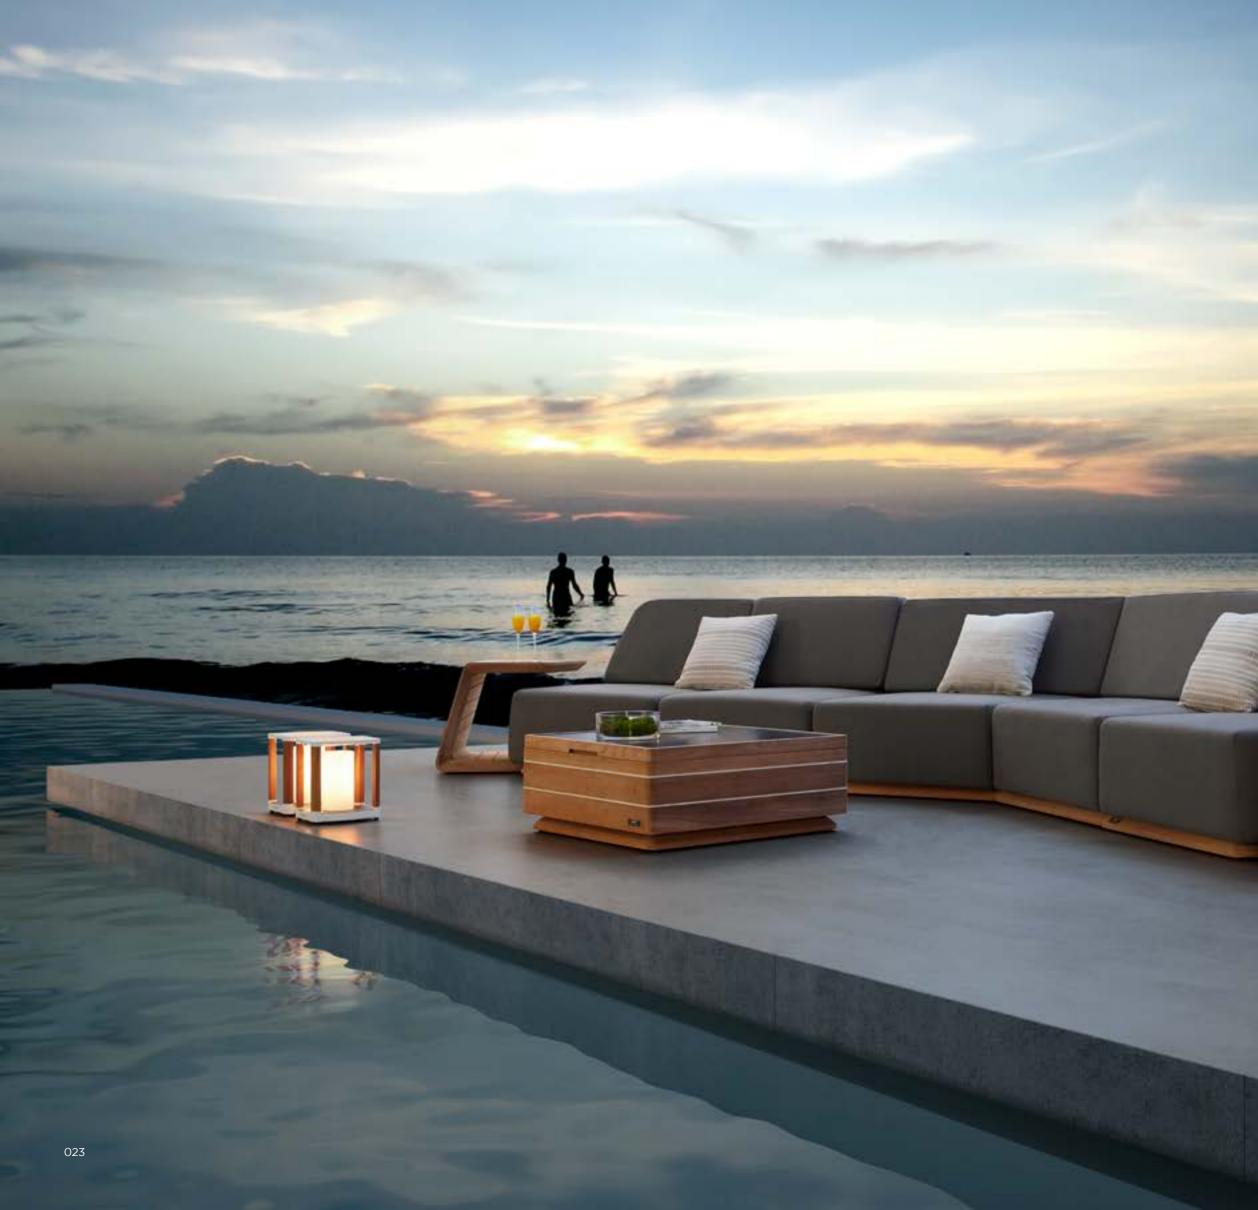

"Armonia" has been conceived to bring the elegance of the interior environments to the outdoor spaces, creating a seamless and elegant living experience. The juxtaposition of contrasting elements is the main component around which the design language of this new sofa plays. The use of wood and braided rope gives it an artisanal and classic look, balanced by the modernity of the clean lines and the shaped body. The play of contrasts continues through the dualism between soft and rigid surfaces, full and empty spaces, modernity and past, reflecting the style of Pininfarina centered on the tradition of the new.

Dualities and contrasts, however, are not meant to create splits, but as a constant tension towards a new balance to create harmony. Finally, the use of specially designed materials allows this sofa to be enjoyed in outdoor environments in total safety and ensuring top performance against atmospheric agents without compromising aesthetics and comfort.