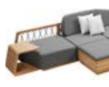

"Armonia" has been conceived to bring the elegance of the interior environments to the outdoor spaces, creating a seamless and elegant living experience. The juxtaposition of contrasting elements is the main component around which the design language of this new sofa plays. The use of wood and braided rope gives it an artisanal and classic look, balanced by the modernity of the clean lines and the shaped body. The play of contrasts continues through the dualism between soft and rigid surfaces, full and empty spaces, modernity and past, reflecting the style of Pininfarina centered on the tradition of the new.

HIGOLD FURNITURE 016

The use of wood and braided rope gives it an artisanal and classic look, balanced by the modernity of the clean lines and the shaped body.

The coffee table can be used as cushion box to keep small commodities.

205028 Middle Corner Sofa Size: 1595x830x535mm

205061 Footstool Size: 750x750x365mm

205062 Left Side Table Size: 595x500x490mm

205063 Right Side Table Size: 595x500x490mm

Coffee Table

Size: 750x750x315mm

205023 Right Single Sofa Size: 1050x880x765mm

205005 Left Middle Sofa Size: 1090x880x765mm

205026 Single Corner Sofa Size: 1025x830x765mm

205062 Left Side Table Size: 595x500x490mm