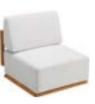

205028 Middle Corner Sofa Size: 1595x830x535mm

205061 Footstool Size: 750x750x365mm

205062 Left Side Table Size: 595x500x490mm

205063 Right Side Table Size: 595x500x490mm

Coffee Table

Size: 750x750x315mm

205023 Right Single Sofa Size: 1050x880x765mm

205005 Left Middle Sofa Size: 1090x880x765mm

205026 Single Corner Sofa Size: 1025x830x765mm

205062 Left Side Table Size: 595x500x490mm