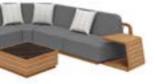

205028 Middle Corner Sofa Size: 1595x830x535mm

205061 Footstool Size: 750x750x365mm

205062 Left Side Table Size: 595x500x490mm

205063 Right Side Table Size: 595x500x490mm

Coffee Table

Size: 750x750x315mm

205023 Right Single Sofa Size: 1050x880x765mm

205005 Left Middle Sofa Size: 1090x880x765mm

205026 Single Corner Sofa Size: 1025x830x765mm

205062 Left Side Table Size: 595x500x490mm