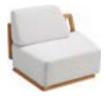

205028 Middle Corner Sofa Size: 1595x830x535mm

205061 Footstool Size: 750x750x365mm

205062 Left Side Table Size: 595x500x490mm

205063 Right Side Table Size: 595x500x490mm

Coffee Table

Size: 750x750x315mm

205023 Right Single Sofa Size: 1050x880x765mm

205005 Left Middle Sofa Size: 1090x880x765mm

205026 Single Corner Sofa Size: 1025x830x765mm

205062 Left Side Table Size: 595x500x490mm