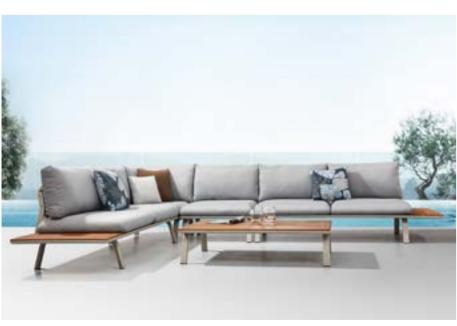

# PUNTO

Inspired by the cute and lovely traditional Punto figure, the designer takes the purity and softness factor into the collection. Punto is designed in such a manner that it can be assembled into different configurations and can be available in various color options. The structure of the sofa is convertible with easy assembly the back part back and forth. Modular design make it possible for more combinations. Various shapes such as L shape and Line Shape are available, as there are two-seater,three-seater, five-seater and single seater sofas available. It is a comfortable sofa allows you to spend many hours relaxing, and good lavish and attractive furniture makes your house and garden more attractive.

#### Outdoor Furniture Collection

PUNTO