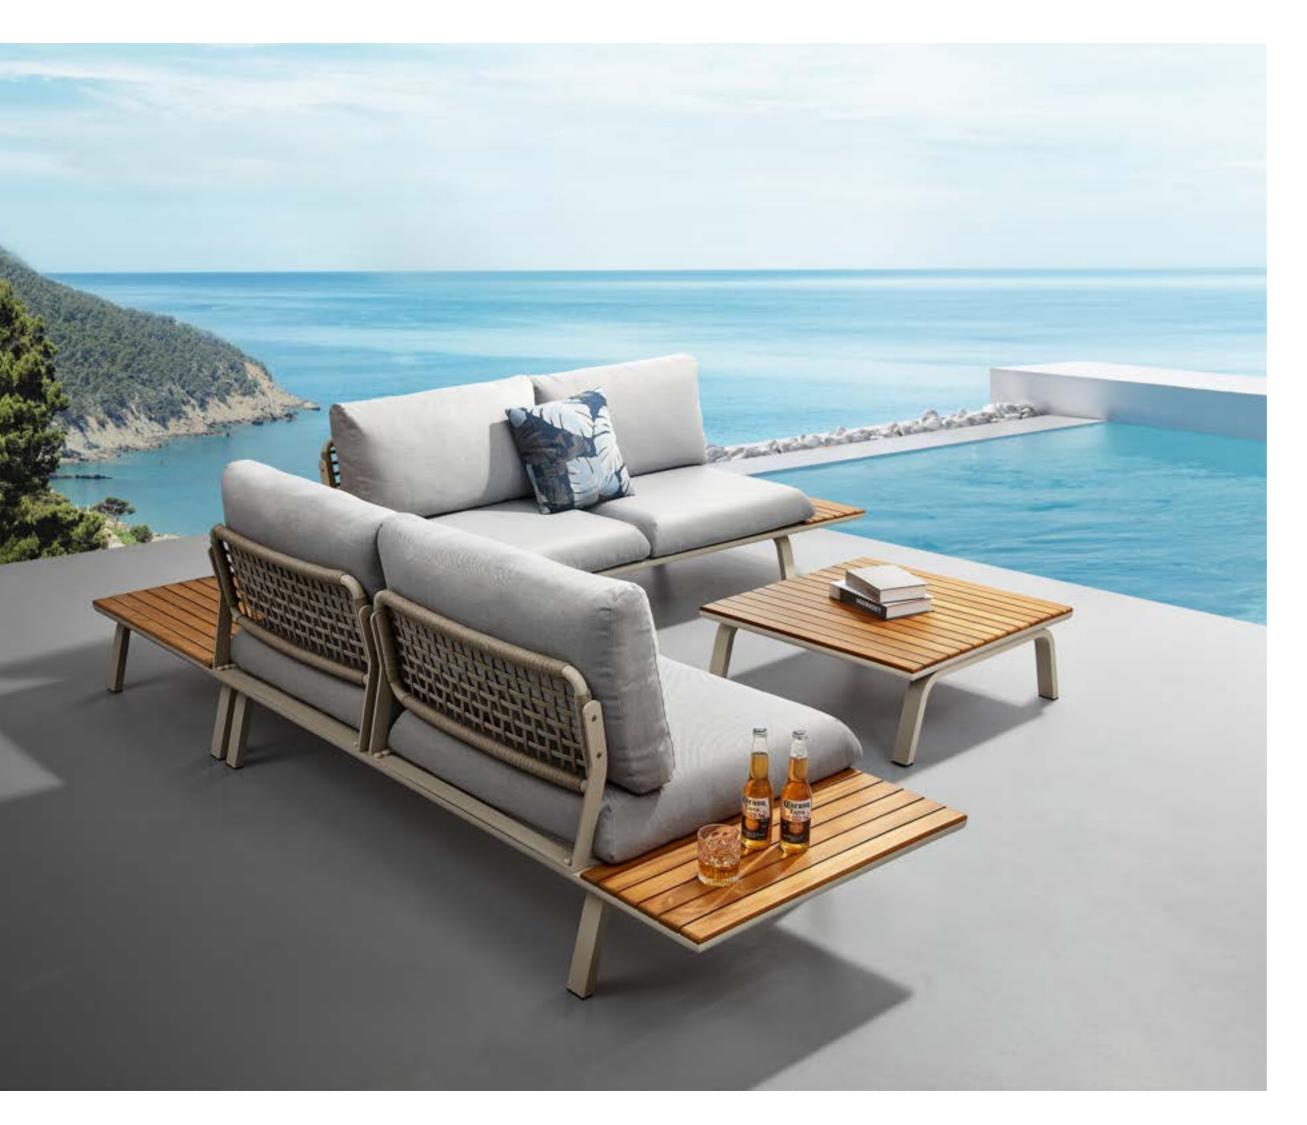

# PUNTO

Inspired by the cute and lovely traditional Punto figure, the designer takes the purity and softness factor into the collection. Punto is designed in such a manner that it can be assembled into different configurations and can be available in various color options. The structure of the sofa is convertible with easy assembly the back part back and forth. Modular design make it possible for more combinations. Various shapes such as L shape and Line Shape are available, as there are two-seater,three-seater, five-seater and single seater sofas available. It is a comfortable sofa allows you to spend many hours relaxing, and good lavish and attractive furniture makes your house and garden more attractive.

#### Outdoor Furniture Collection

PUNTO