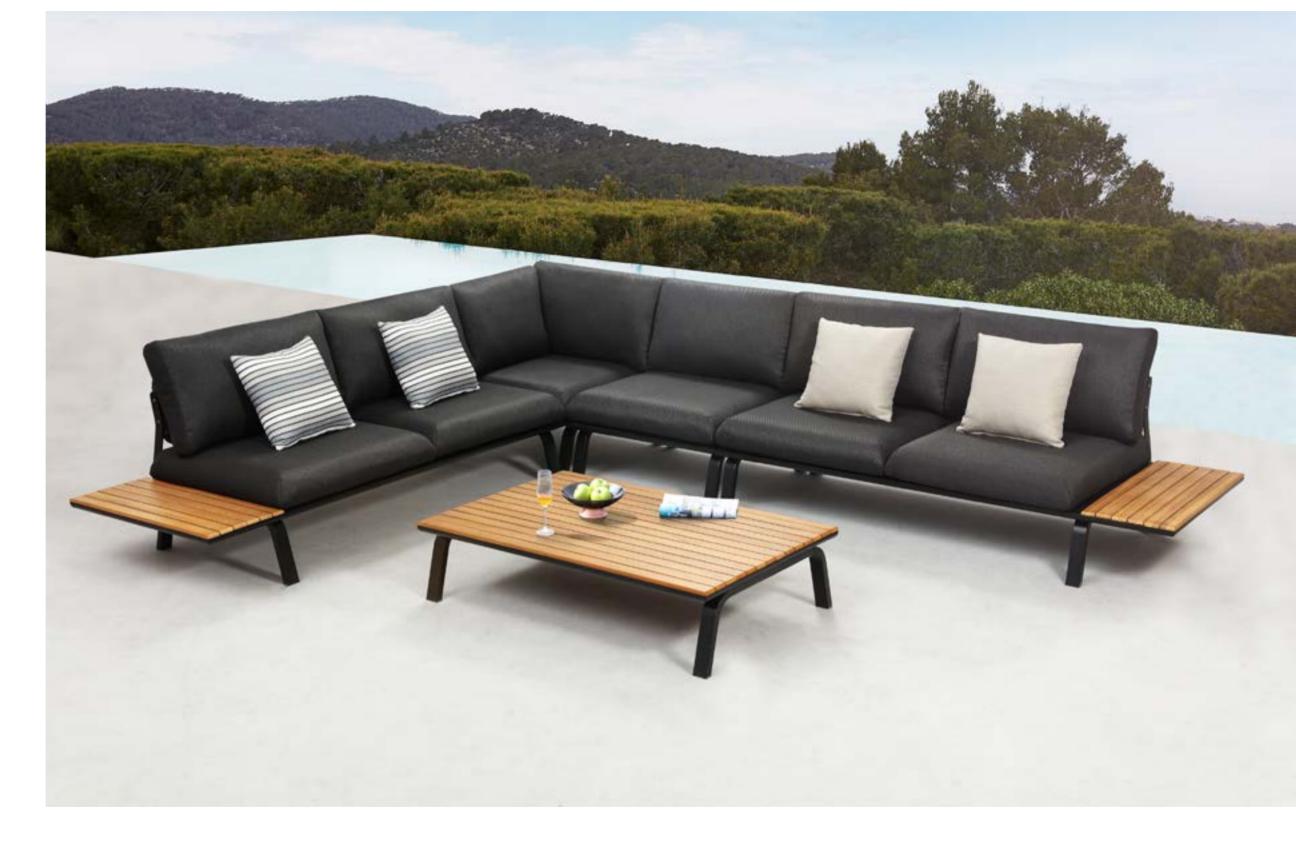

# PUNTO

Inspired by the cute and lovely traditional Punto figure, the designer takes the purity and softness factor into the collection. Punto is designed in such a manner that it can be assembled into different configurations and can be available in various color options. The structure of the sofa is convertible with easy assembly the back part back and forth. Modular design make it possible for more combinations. Various shapes such as L shape and Line Shape are available, as there are two-seater,three-seater, five-seater and single seater sofas available. It is a comfortable sofa allows you to spend many hours relaxing, and good lavish and attractive furniture makes your house and garden more attractive.

#### Outdoor Furniture Collection

PUNTO