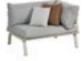

## 348007

Middle Sofa Size: 760\*760\*675mm

# 348028

Middle Corner Sofa Size: 760x760x675mm