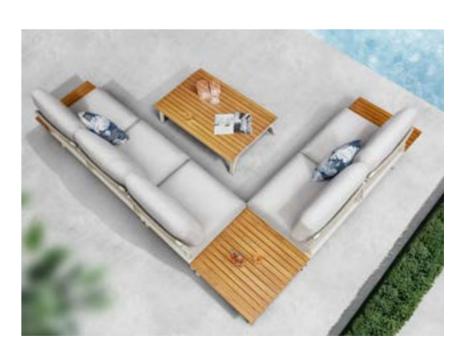

# PUNTO

Inspired by the cute and lovely traditional Punto figure, the designer takes the purity and softness factor into the collection. Punto is designed in such a manner that it can be assembled into different configurations and can be available in various color options. The structure of the sofa is convertible with easy assembly the back part back and forth. Modular design make it possible for more combinations. Various shapes such as L shape and Line Shape are available, as there are two-seater,three-seater, five-seater and single seater sofas available. It is a comfortable sofa allows you to spend many hours relaxing, and good lavish and attractive furniture makes your house and garden more attractive.





**HIGOLD**\* FURNITURE 426



HIGOLD° FURNITURE 428





**HIGOLD** FURNITURE 430

#### Outdoor Furniture Collection

PUNTO

## 348007

Middle Sofa Size: 760\*760\*675mm





# 348028

Middle Corner Sofa Size: 760x760x675mm



#### 348032

Double Corner Sofa(Left) Size: 1845\*760\*675 mm





#### 348032

Double Corner Sofa(Right)

Size: 1845\*760\*675 mm





#### 348033

Middle Corner Sofa Size: 1060\*760\*675mm





Coffee Table Size: 1200x760x285mm





#### Outdoor Furniture Collection

PUNTO



Size: 760x760x285mm





#### 348084 Footstool

Size: 760x760x405mm





#### Outdoor Furniture Collection PUNTO Combinations





## 348030



348070



348020

348010

348040



348060

348050



431 HIGOLD° FURNITURE 432