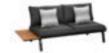

#### 348032

Double Corner Sofa(Left) Size: 1845\*760\*675 mm

#### 348032

Double Corner Sofa(Right)

Size: 1845\*760\*675 mm