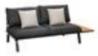

#### 348032

Double Corner Sofa(Left) Size: 1845\*760\*675 mm

#### 348032

Double Corner Sofa(Right)

Size: 1845\*760\*675 mm