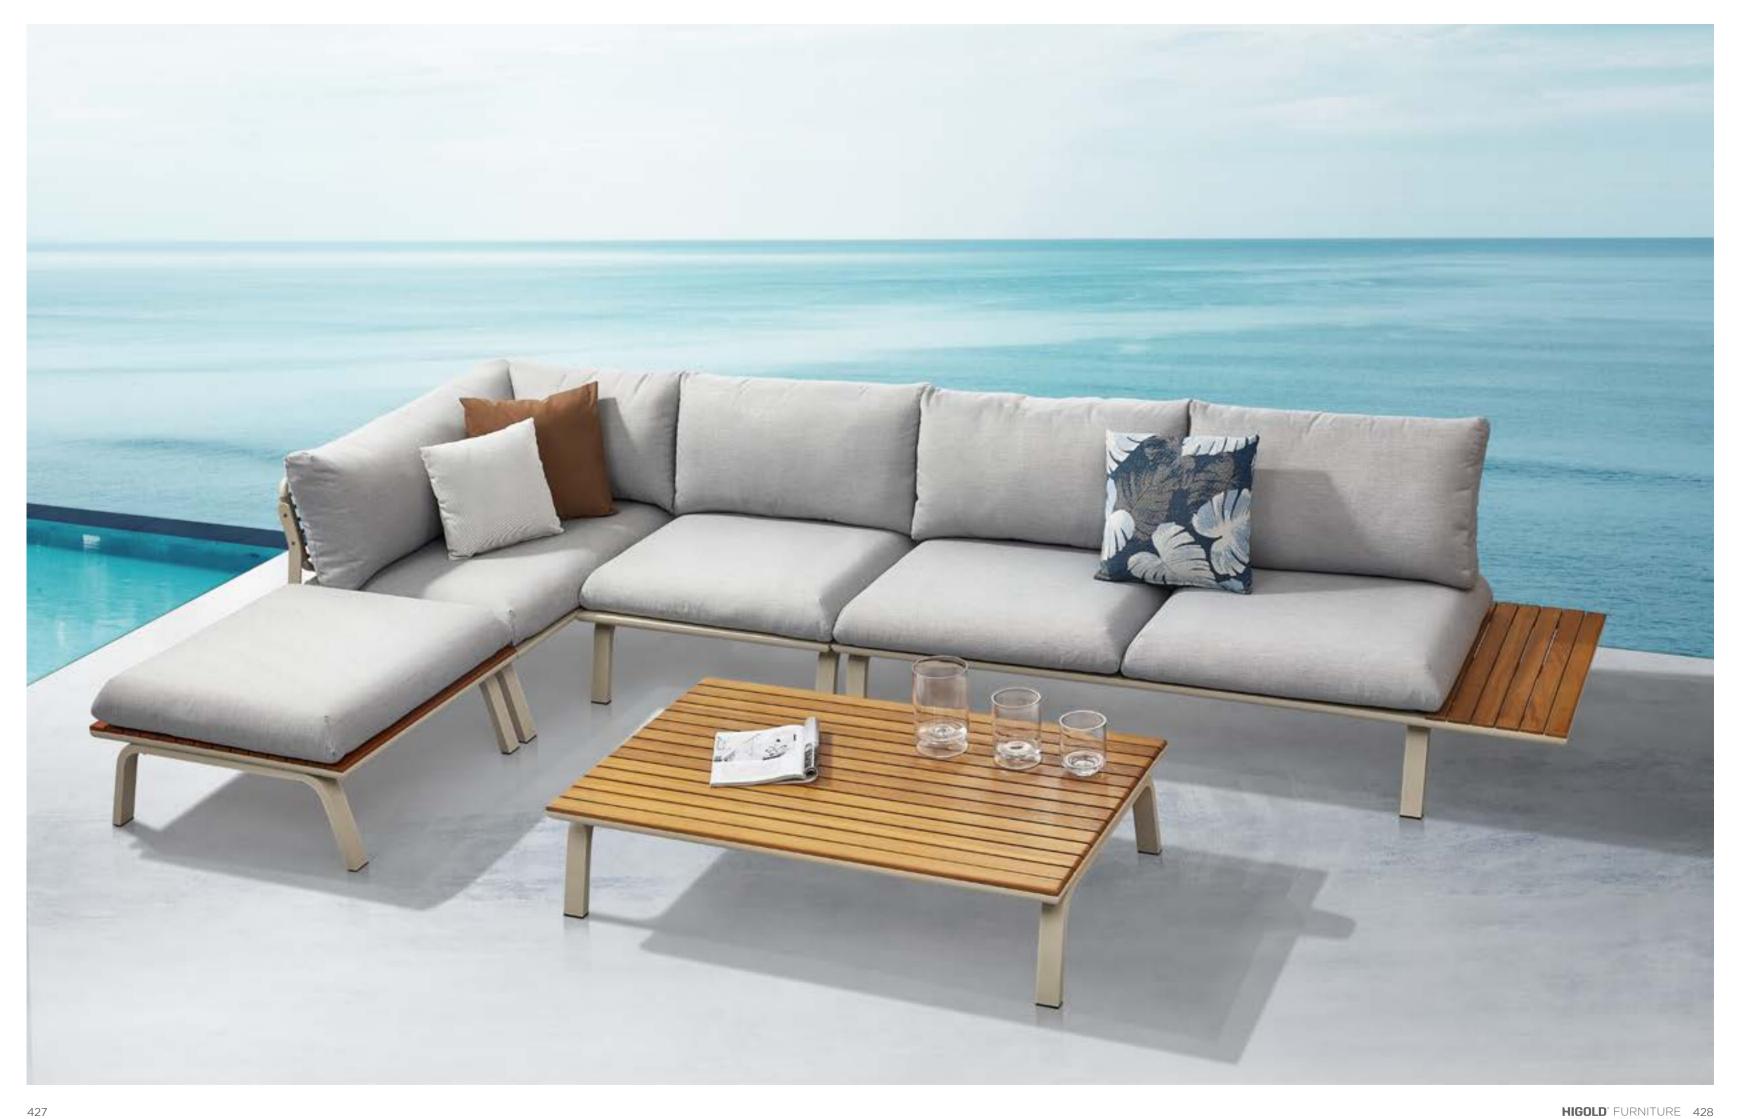

# PUNTO

Inspired by the cute and lovely traditional Punto figure, the designer takes the purity and softness factor into the collection. Punto is designed in such a manner that it can be assembled into different configurations and can be available in various color options. The structure of the sofa is convertible with easy assembly the back part back and forth. Modular design make it possible for more combinations. Various shapes such as L shape and Line Shape are available, as there are two-seater,three-seater, five-seater and single seater sofas available. It is a comfortable sofa allows you to spend many hours relaxing, and good lavish and attractive furniture makes your house and garden more attractive.

#### Outdoor Furniture Collection

PUNTO