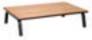

#### 348033

Middle Corner Sofa Size: 1060\*760\*675mm

Coffee Table Size: 1200x760x285mm