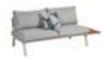

ucture of the sofa is convertible with easy assembly the back part back and forth. Modular design make it possible for more combinations. Various shapes such as L shape and Line Shape are available, as there are two-seater,three-seater, five-seater and single seater sofas available. It is a comfortable sofa allows you to spend many hours relaxing, and good lavish and attractive furniture makes your house and garden more attractive.





**HIGOLD**\* FURNITURE 426



HIGOLD° FURNITURE 428





**HIGOLD** FURNITURE 430

#### Outdoor Furniture Collection

PUNTO

## 348007

Middle Sofa Size: 760\*760\*675mm





# 348028

Middle Corner Sofa Size: 760x760x675mm



#### 348032

Double Corner Sofa(Left) Size: 1845\*760\*675 mm





#### 348032

Double Corner Sofa(Right)

Size: 1845\*760\*675 mm





#### 348033

Middle Corner Sofa Size: 1060\*760\*675mm





Coffee Table Size: 1200x760x285mm





#### Outdoor Furniture Collection

PUNTO



Size: 760x760x285mm





#### 348084 Footstool

Size: 760x760x405mm





#### Outdoor Furniture Collection PUNTO Combinations





## 348030



348070



348020

348010

348040



348060

348050



431 HIGOLD° FURNITURE 432