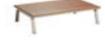

#### 348033

Middle Corner Sofa Size: 1060\*760\*675mm

Coffee Table Size: 1200x760x285mm