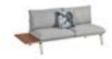

#### 348033

Middle Corner Sofa Size: 1060\*760\*675mm

Coffee Table Size: 1200x760x285mm