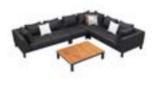

Left Corner Sofa

Size: 1800x1000x650mm

Size: 2250x1050x650(900)mm

684138 Adjustable lounge(right)

Size: 2250x1050x650(900)mm

6841110

684135 Adjustable lounge(left) Size: 2250x1050x650(900)mm

684137 Right Corner Sofa Size: 1750x1000x650mm