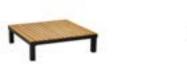

684137 Right Corner Sofa Size: 1750x1000x650mm

684141

Right Corner Sofa

Size: 1800x1000x650mm

684181 Coffee Table Size: 1200x900x280mm

684170

684135 Adjustable lounge(left)

684142

684190

684186 Coffee Table Size: 1000x1000x280mm

684180

684187 Lifting Coffee Table Size: 1100x700x480(710)mm

684184 Coffee Table Size: 1000x1000x220mm

684160