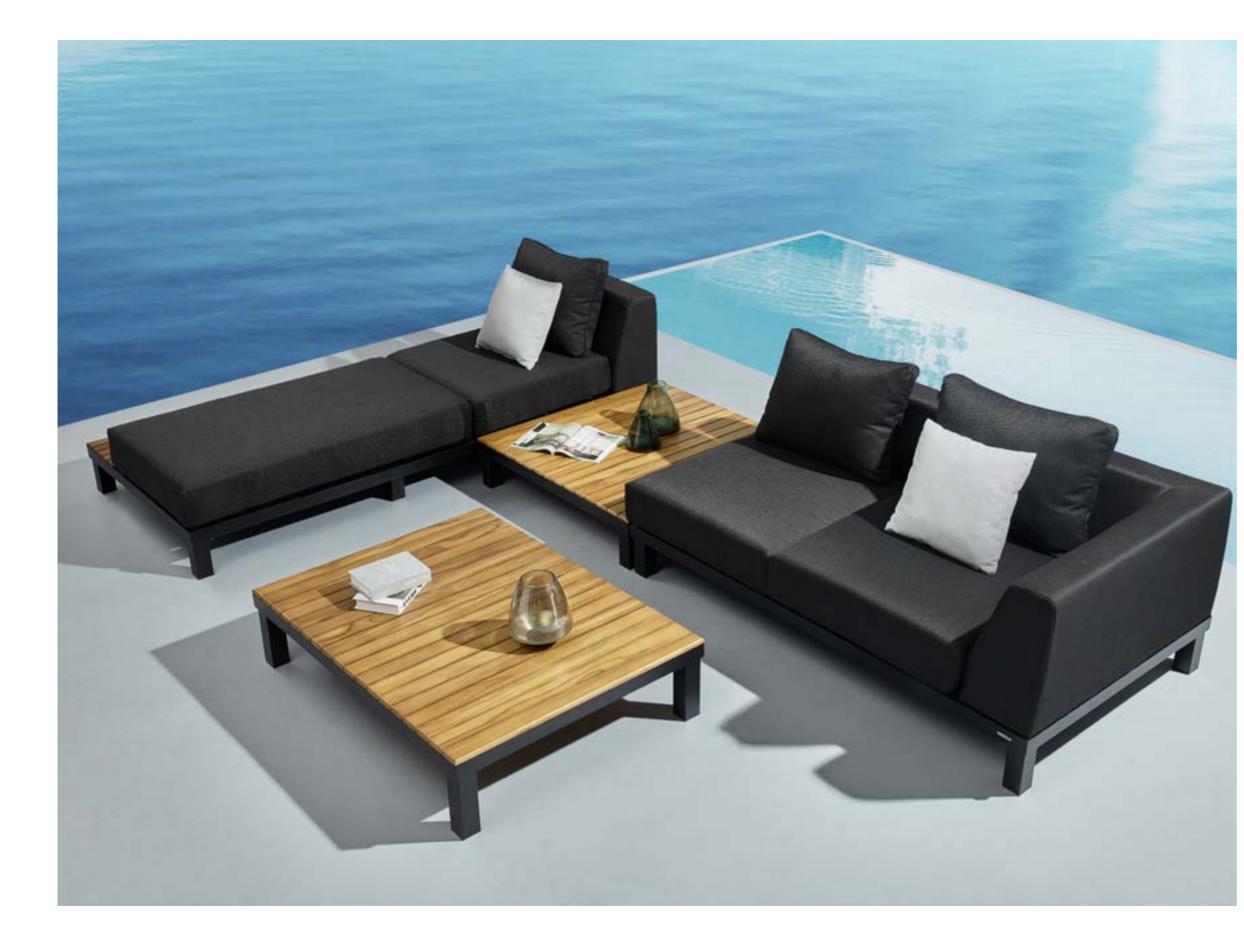

Polo 2.0 is a modular lounge set that can be assembled into different configurations and can be available in various color options. Thick upholstery and cushions make Polo 2.0 with more comfort and coziness. With quick dry foam covered by fabric material being served as the back rests, it has balanced the principles between long-lasting usage and softness. The newly-added adjustable lounge meets the height needs of different people in lying position.Natural wooden elements assembled at the end of the lounges serve as side tables to hold lighting accessories and etc.

684190

684186 Coffee Table Size: 1000x1000x280mm

684180

684187 Lifting Coffee Table Size: 1100x700x480(710)mm

684184 Coffee Table Size: 1000x1000x220mm

684160