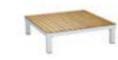

684190

684186 Coffee Table Size: 1000x1000x280mm

684180

684187 Lifting Coffee Table Size: 1100x700x480(710)mm

684184 Coffee Table Size: 1000x1000x220mm

684160