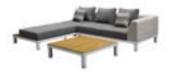

Polo 2.0 is a modular lounge set that can be assembled into different configurations and can be available in various color options. Thick upholstery and cushions make Polo 2.0 with more comfort and coziness. With quick dry foam covered by fabric material being served as the back rests, it has balanced the principles between long-lasting usage and softness. The newly-added adjustable lounge meets the height needs of different people in lying position.Natural wooden elements assembled at the end of the lounges serve as side tables to hold lighting accessories and etc.

## Outdoor Furniture Collection POLO 2.0

Outdoor Furniture Collection POLO 2.0

684102 Middle Sofa Size: 1000x760x650mm

684128 Middle Corner Sofa Size: 1000x1000x650mm

684121 Single Sofa Size: 1000x1100x630mm

684137 Right Corner Sofa Size: 1750x1000x650mm

684141

Right Corner Sofa

Size: 1800x1000x650mm

684181 Coffee Table Size: 1200x900x280mm

684170

684135 Adjustable lounge(left)

684142

Left Corner Sofa

Size: 1800x1000x650mm

Size: 2250x1050x650(900)mm

684138 Adjustable lounge(right)

Size: 2250x1050x650(900)mm

6841110

684135 Adjustable lounge(left) Size: 2250x1050x650(900)mm

684137 Right Corner Sofa Size: 1750x1000x650mm