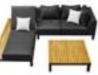

Left Corner Sofa

Size: 1800x1000x650mm

Size: 2250x1050x650(900)mm

684138 Adjustable lounge(right)

Size: 2250x1050x650(900)mm

6841110

684135 Adjustable lounge(left) Size: 2250x1050x650(900)mm

684137 Right Corner Sofa Size: 1750x1000x650mm