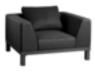

## Outdoor Furniture Collection POLO 2.0

Outdoor Furniture Collection POLO 2.0

684102 Middle Sofa Size: 1000x760x650mm

684128 Middle Corner Sofa Size: 1000x1000x650mm

684121 Single Sofa Size: 1000x1100x630mm