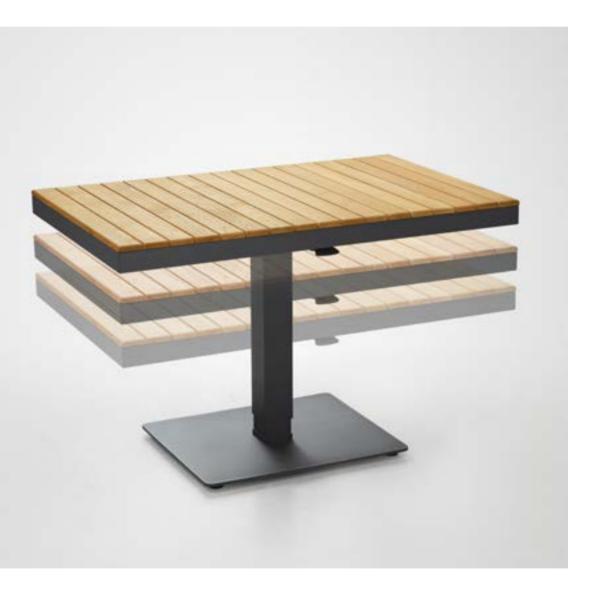

684190

684186 Coffee Table Size: 1000x1000x280mm

684180

684187 Lifting Coffee Table Size: 1100x700x480(710)mm

684184 Coffee Table Size: 1000x1000x220mm

684160