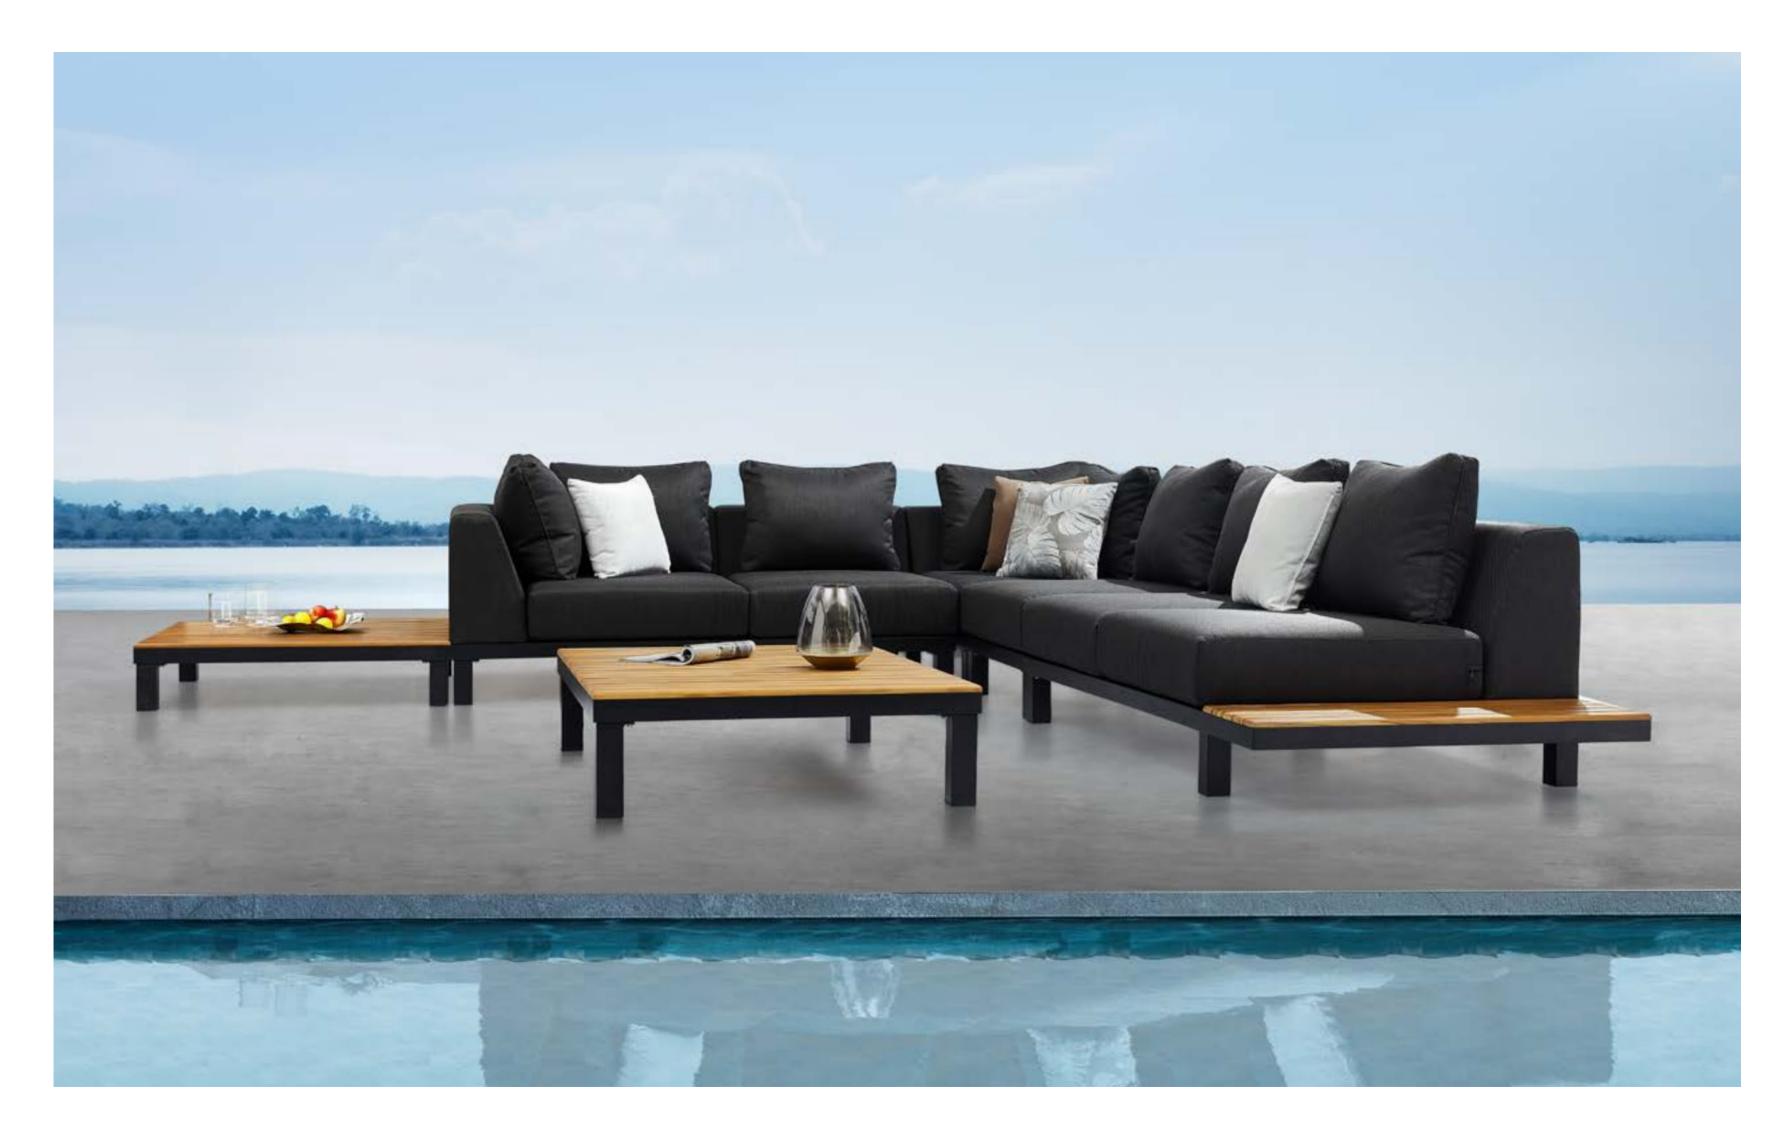

Polo 2.0 is a modular lounge set that can be assembled into different configurations and can be available in various color options. Thick upholstery and cushions make Polo 2.0 with more comfort and coziness. With quick dry foam covered by fabric material being served as the back rests, it has balanced the principles between long-lasting usage and softness. The newly-added adjustable lounge meets the height needs of different people in lying position.Natural wooden elements assembled at the end of the lounges serve as side tables to hold lighting accessories and etc.

684137 Right Corner Sofa Size: 1750x1000x650mm

684141

Right Corner Sofa

Size: 1800x1000x650mm

684181 Coffee Table Size: 1200x900x280mm

684170

684135 Adjustable lounge(left)

684142

Left Corner Sofa

Size: 1800x1000x650mm

Size: 2250x1050x650(900)mm

684138 Adjustable lounge(right)

Size: 2250x1050x650(900)mm

6841110

684135 Adjustable lounge(left) Size: 2250x1050x650(900)mm

684137 Right Corner Sofa Size: 1750x1000x650mm