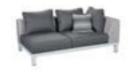

## Outdoor Furniture Collection POLO 2.0

Outdoor Furniture Collection POLO 2.0

684102 Middle Sofa Size: 1000x760x650mm

684128 Middle Corner Sofa Size: 1000x1000x650mm

684121 Single Sofa Size: 1000x1100x630mm