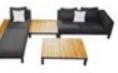

## Outdoor Furniture Collection POLO 2.0

Outdoor Furniture Collection POLO 2.0

684102 Middle Sofa Size: 1000x760x650mm

684128 Middle Corner Sofa Size: 1000x1000x650mm

684121 Single Sofa Size: 1000x1100x630mm

684137 Right Corner Sofa Size: 1750x1000x650mm

684141

Right Corner Sofa

Size: 1800x1000x650mm

684181 Coffee Table Size: 1200x900x280mm

684170

684135 Adjustable lounge(left)

684142