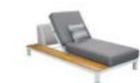

684137 Right Corner Sofa Size: 1750x1000x650mm

684141

Right Corner Sofa

Size: 1800x1000x650mm

684181 Coffee Table Size: 1200x900x280mm

684170

684135 Adjustable lounge(left)

684142

Left Corner Sofa

Size: 1800x1000x650mm

Size: 2250x1050x650(900)mm

684138 Adjustable lounge(right)

Size: 2250x1050x650(900)mm

6841110

684135 Adjustable lounge(left) Size: 2250x1050x650(900)mm

684137 Right Corner Sofa Size: 1750x1000x650mm