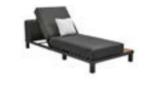

684137 Right Corner Sofa Size: 1750x1000x650mm

684141

Right Corner Sofa

Size: 1800x1000x650mm

684181 Coffee Table Size: 1200x900x280mm

684170

684135 Adjustable lounge(left)

684142

Left Corner Sofa

Size: 1800x1000x650mm

Size: 2250x1050x650(900)mm

684138 Adjustable lounge(right)

Size: 2250x1050x650(900)mm

6841110

684135 Adjustable lounge(left) Size: 2250x1050x650(900)mm

684137 Right Corner Sofa Size: 1750x1000x650mm