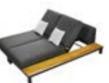

Polo 2.0 is a modular lounge set that can be assembled into different configurations and can be available in various color options. Thick upholstery and cushions make Polo 2.0 with more comfort and coziness. With quick dry foam covered by fabric material being served as the back rests, it has balanced the principles between long-lasting usage and softness. The newly-added adjustable lounge meets the height needs of different people in lying position.Natural wooden elements assembled at the end of the lounges serve as side tables to hold lighting accessories and etc.

684137 Right Corner Sofa Size: 1750x1000x650mm

684141

Right Corner Sofa

Size: 1800x1000x650mm

684181 Coffee Table Size: 1200x900x280mm

684170

684135 Adjustable lounge(left)

684142

Left Corner Sofa

Size: 1800x1000x650mm

Size: 2250x1050x650(900)mm

684138 Adjustable lounge(right)

Size: 2250x1050x650(900)mm

6841110

684135 Adjustable lounge(left) Size: 2250x1050x650(900)mm

684137 Right Corner Sofa Size: 1750x1000x650mm