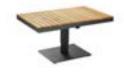

684190

684186 Coffee Table Size: 1000x1000x280mm

684180

684187 Lifting Coffee Table Size: 1100x700x480(710)mm

684184 Coffee Table Size: 1000x1000x220mm

684160