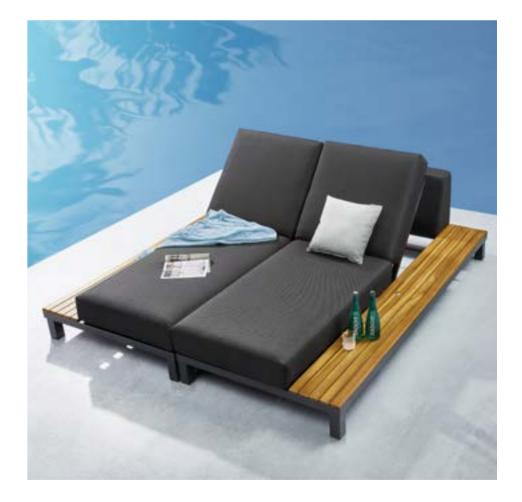

Polo 2.0 is a modular lounge set that can be assembled into different configurations and can be available in various color options. Thick upholstery and cushions make Polo 2.0 with more comfort and coziness. With quick dry foam covered by fabric material being served as the back rests, it has balanced the principles between long-lasting usage and softness. The newly-added adjustable lounge meets the height needs of different people in lying position.Natural wooden elements assembled at the end of the lounges serve as side tables to hold lighting accessories and etc.

Left Corner Sofa

Size: 1800x1000x650mm

Size: 2250x1050x650(900)mm

684138 Adjustable lounge(right)

Size: 2250x1050x650(900)mm

6841110

684135 Adjustable lounge(left) Size: 2250x1050x650(900)mm

684137 Right Corner Sofa Size: 1750x1000x650mm