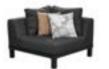

Left Corner Sofa

Size: 1800x1000x650mm

Size: 2250x1050x650(900)mm

684138 Adjustable lounge(right)

Size: 2250x1050x650(900)mm

6841110

684135 Adjustable lounge(left) Size: 2250x1050x650(900)mm

684137 Right Corner Sofa Size: 1750x1000x650mm