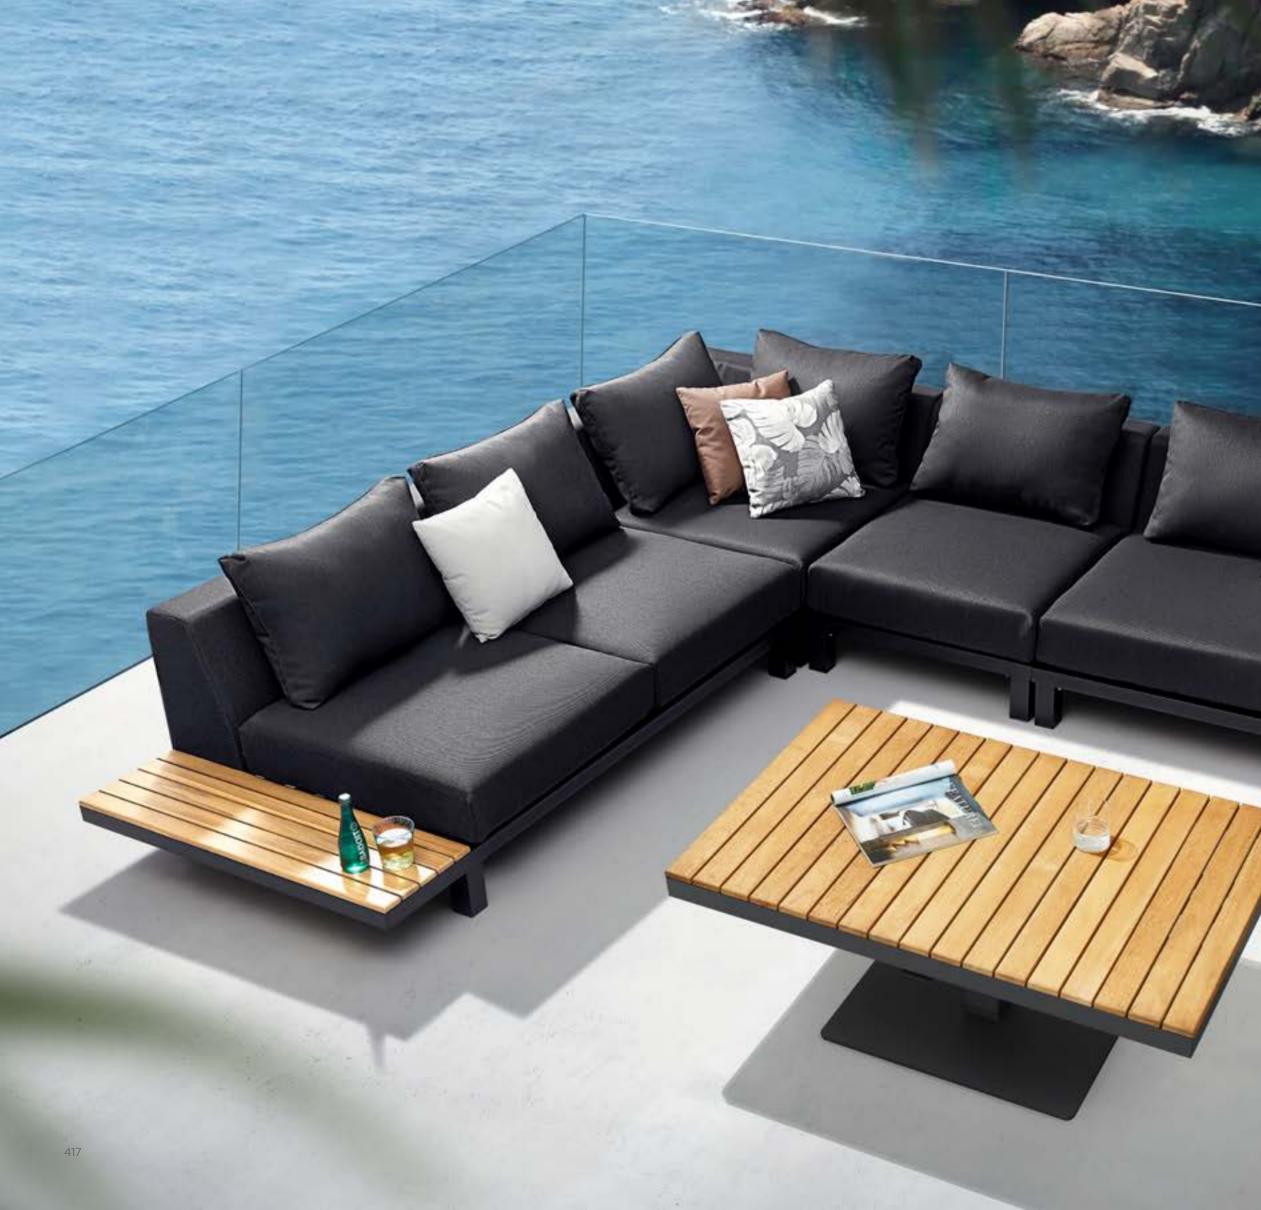

## Outdoor Furniture Collection POLO 2.0

Outdoor Furniture Collection POLO 2.0

684102 Middle Sofa Size: 1000x760x650mm

684128 Middle Corner Sofa Size: 1000x1000x650mm

684121 Single Sofa Size: 1000x1100x630mm

684137 Right Corner Sofa Size: 1750x1000x650mm

684141

Right Corner Sofa

Size: 1800x1000x650mm

684181 Coffee Table Size: 1200x900x280mm

684170

684135 Adjustable lounge(left)

684142