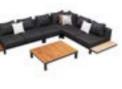

Left Corner Sofa

Size: 1800x1000x650mm

Size: 2250x1050x650(900)mm

684138 Adjustable lounge(right)

Size: 2250x1050x650(900)mm

6841110

684135 Adjustable lounge(left) Size: 2250x1050x650(900)mm

684137 Right Corner Sofa Size: 1750x1000x650mm