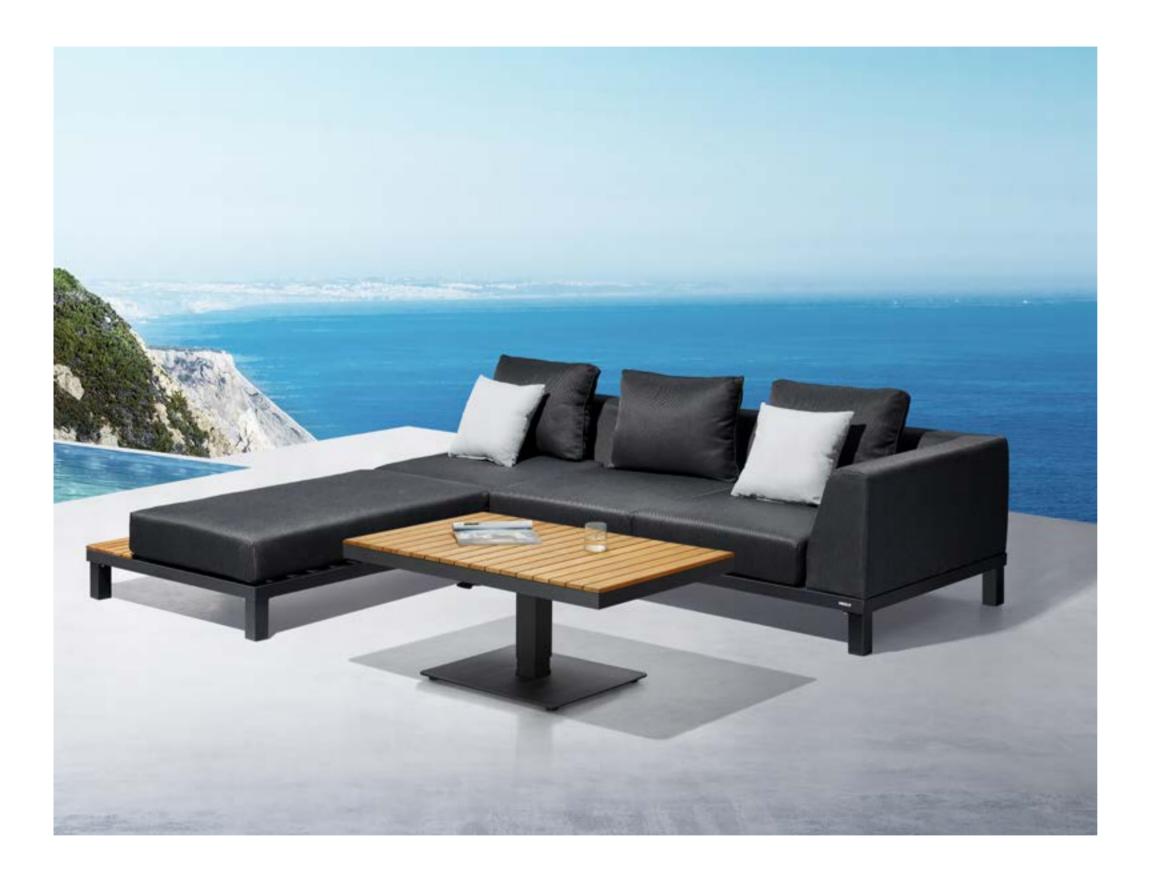

## Outdoor Furniture Collection POLO 2.0

Outdoor Furniture Collection POLO 2.0

684102 Middle Sofa Size: 1000x760x650mm

684128 Middle Corner Sofa Size: 1000x1000x650mm

684121 Single Sofa Size: 1000x1100x630mm

684137 Right Corner Sofa Size: 1750x1000x650mm

684141

Right Corner Sofa

Size: 1800x1000x650mm

684181 Coffee Table Size: 1200x900x280mm

684170

684135 Adjustable lounge(left)

684142