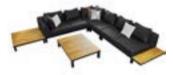

684137 Right Corner Sofa Size: 1750x1000x650mm

684141

Right Corner Sofa

Size: 1800x1000x650mm

684181 Coffee Table Size: 1200x900x280mm

684170

684135 Adjustable lounge(left)

684142

Left Corner Sofa

Size: 1800x1000x650mm

Size: 2250x1050x650(900)mm

684138 Adjustable lounge(right)

Size: 2250x1050x650(900)mm

6841110

684135 Adjustable lounge(left) Size: 2250x1050x650(900)mm

684137 Right Corner Sofa Size: 1750x1000x650mm