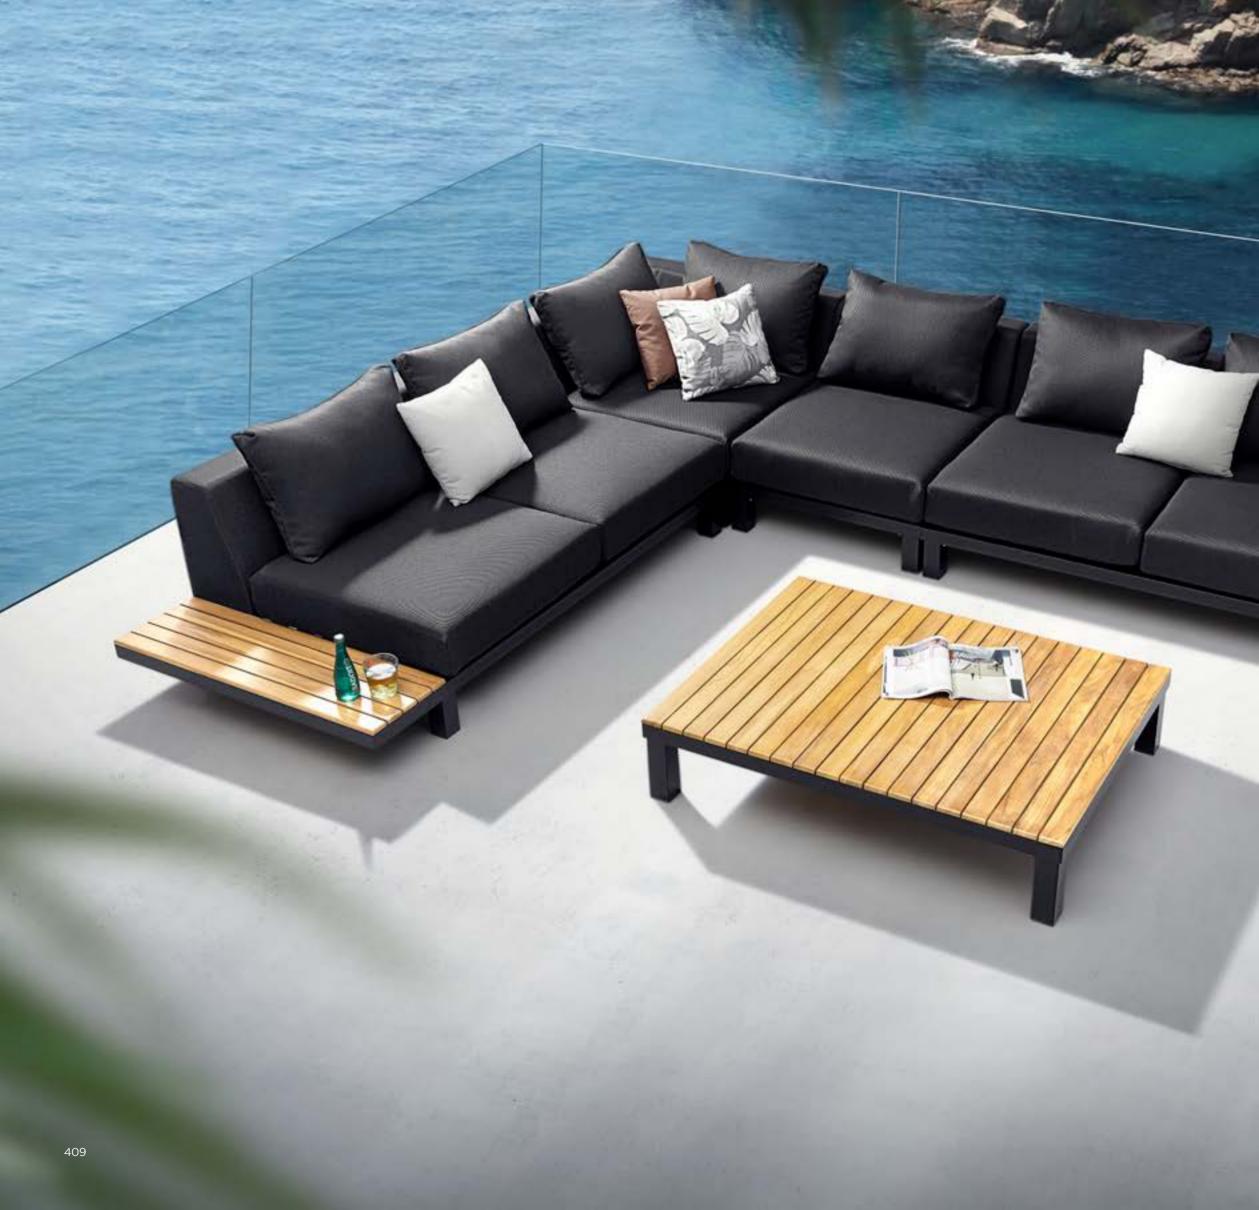

Polo 2.0 is a modular lounge set that can be assembled into different configurations and can be available in various color options. Thick upholstery and cushions make Polo 2.0 with more comfort and coziness. With quick dry foam covered by fabric material being served as the back rests, it has balanced the principles between long-lasting usage and softness. The newly-added adjustable lounge meets the height needs of different people in lying position.Natural wooden elements assembled at the end of the lounges serve as side tables to hold lighting accessories and etc.

## POLO 2.0

HIGOLD<sup>®</sup> FURNITURE 410

The inspiration is from fashionable lady dressings and with its fancy look, it is able to entertain and encourage people to present their true self as well as to realize the dreams.

## Outdoor Furniture Collection POLO 2.0

Outdoor Furniture Collection POLO 2.0

684102 Middle Sofa Size: 1000x760x650mm

684128 Middle Corner Sofa Size: 1000x1000x650mm

684121 Single Sofa Size: 1000x1100x630mm