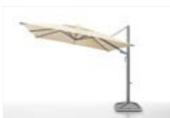

360 rotation system with concrete basis under patent.

# Levia

Outdoor Furniture Collection

900111 Umbrella

## Area of Umbrella Surface (m)

Height of Umbrella Rod (m)

Width of Umbrella (m)

Angle of Umbrella Surface

Umbrella Surface Color (more colors can be customized):

Charcoal grey HG-FA-1216

Light khaki HG-FA-1069