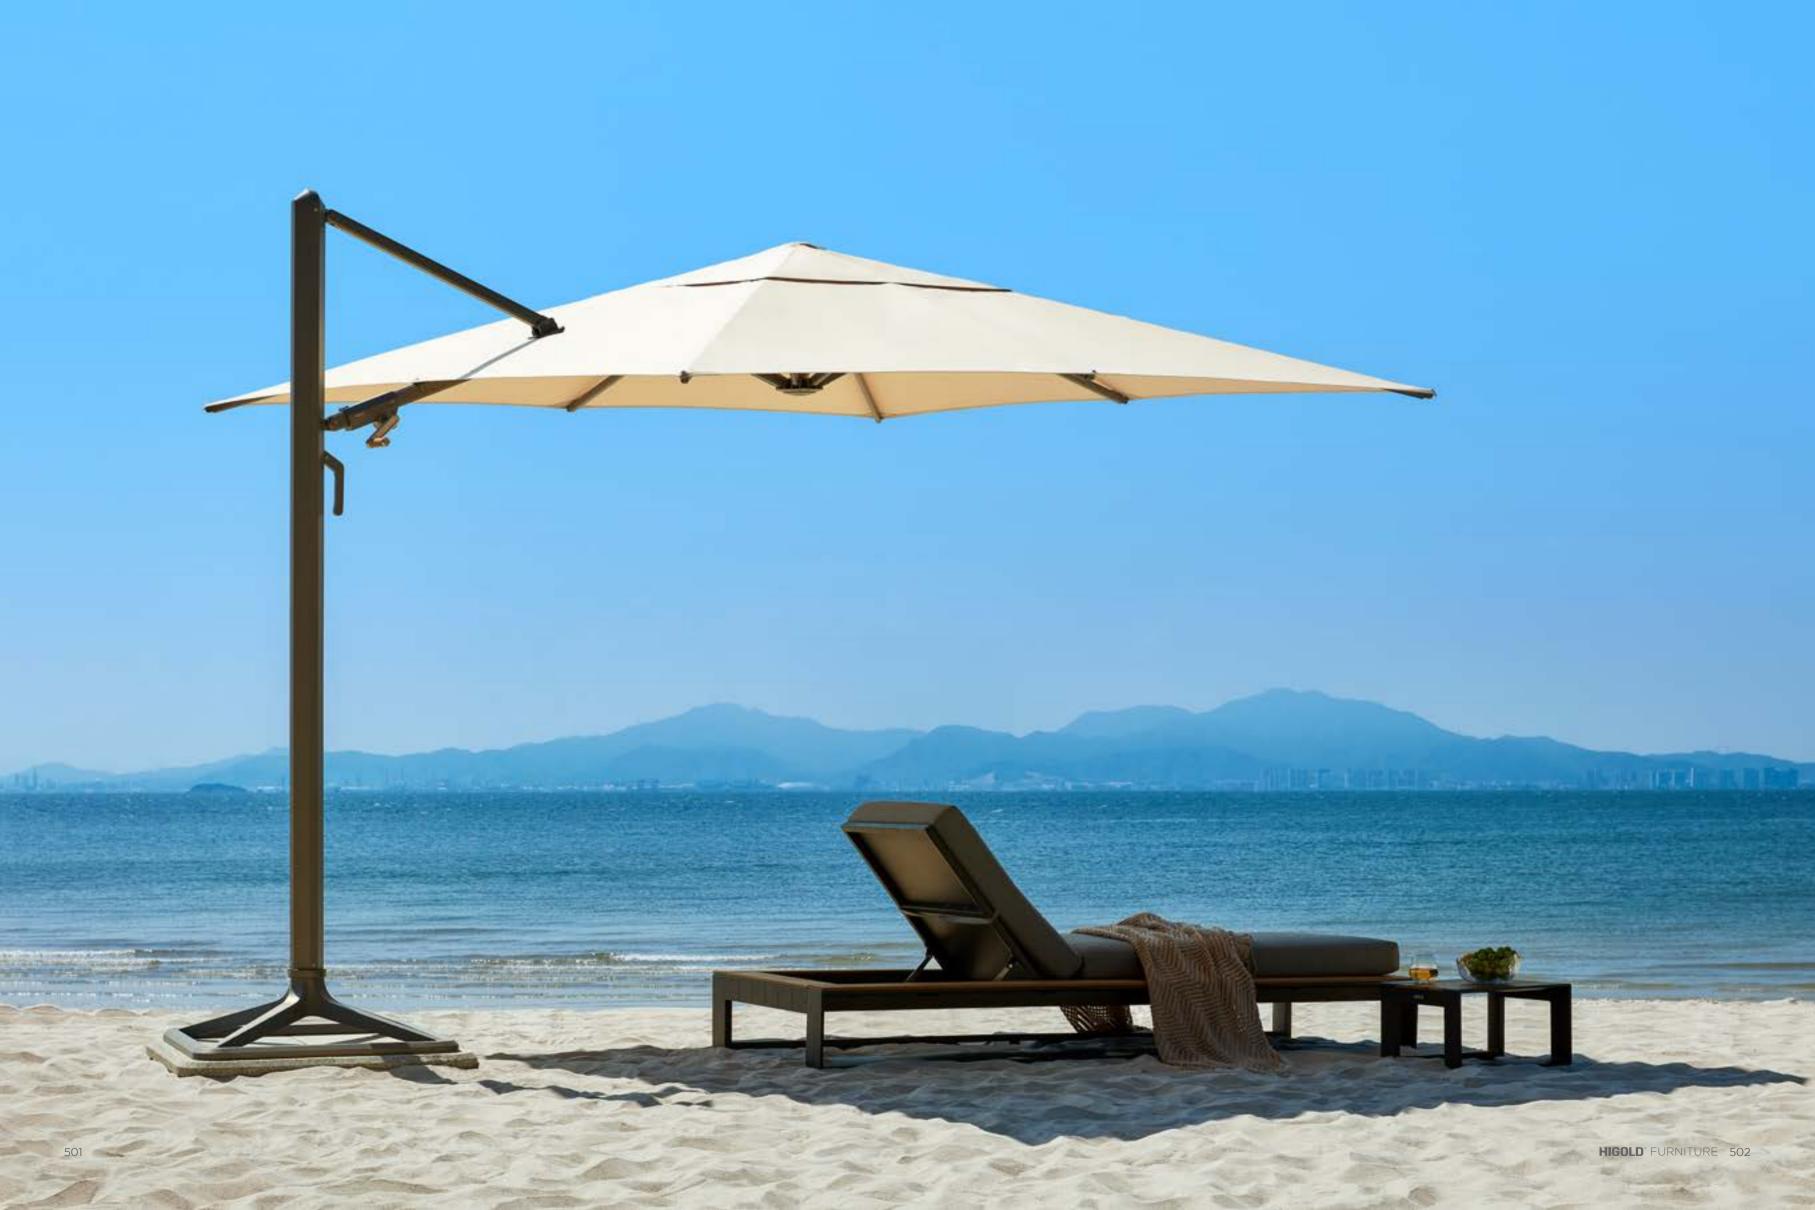

360 rotation system with concrete basis under patent.

# Levia

Outdoor Furniture Collection

900111 Umbrella

## Area of Umbrella Surface (m)

Height of Umbrella Rod (m)

Width of Umbrella (m)

Angle of Umbrella Surface

Umbrella Surface Color (more colors can be customized):

Charcoal grey HG-FA-1216

Light khaki HG-FA-1069