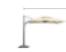

# Levia

Outdoor Furniture Collection

900111 Umbrella

## Area of Umbrella Surface (m)

Height of Umbrella Rod (m)

Width of Umbrella (m)

Angle of Umbrella Surface

Umbrella Surface Color (more colors can be customized):

Charcoal grey HG-FA-1216

Light khaki HG-FA-1069