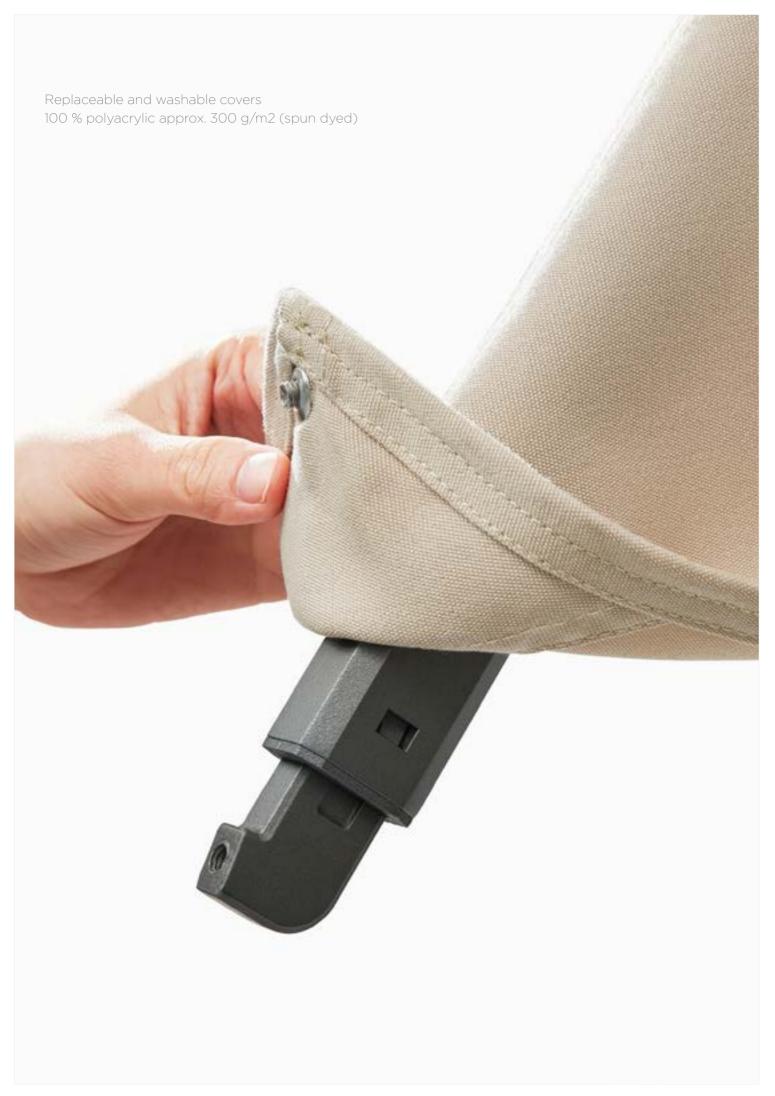

## Area of Umbrella Surface (m)

Height of Umbrella Rod (m)

Width of Umbrella (m)

Angle of Umbrella Surface

Umbrella Surface Color (more colors can be customized):

Charcoal grey HG-FA-1216

Light khaki HG-FA-1069

### Product Material:

Main pole Aluminum alloy

Main rod connector aluminum alloy

507 **HIGOLD**° FURNITURE 508