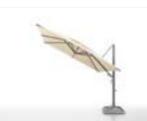

360 rotation system with concrete basis under patent.

## Area of Umbrella Surface (m)

Height of Umbrella Rod (m)

Width of Umbrella (m)

Angle of Umbrella Surface

Umbrella Surface Color (more colors can be customized):

Charcoal grey HG-FA-1216

Light khaki HG-FA-1069