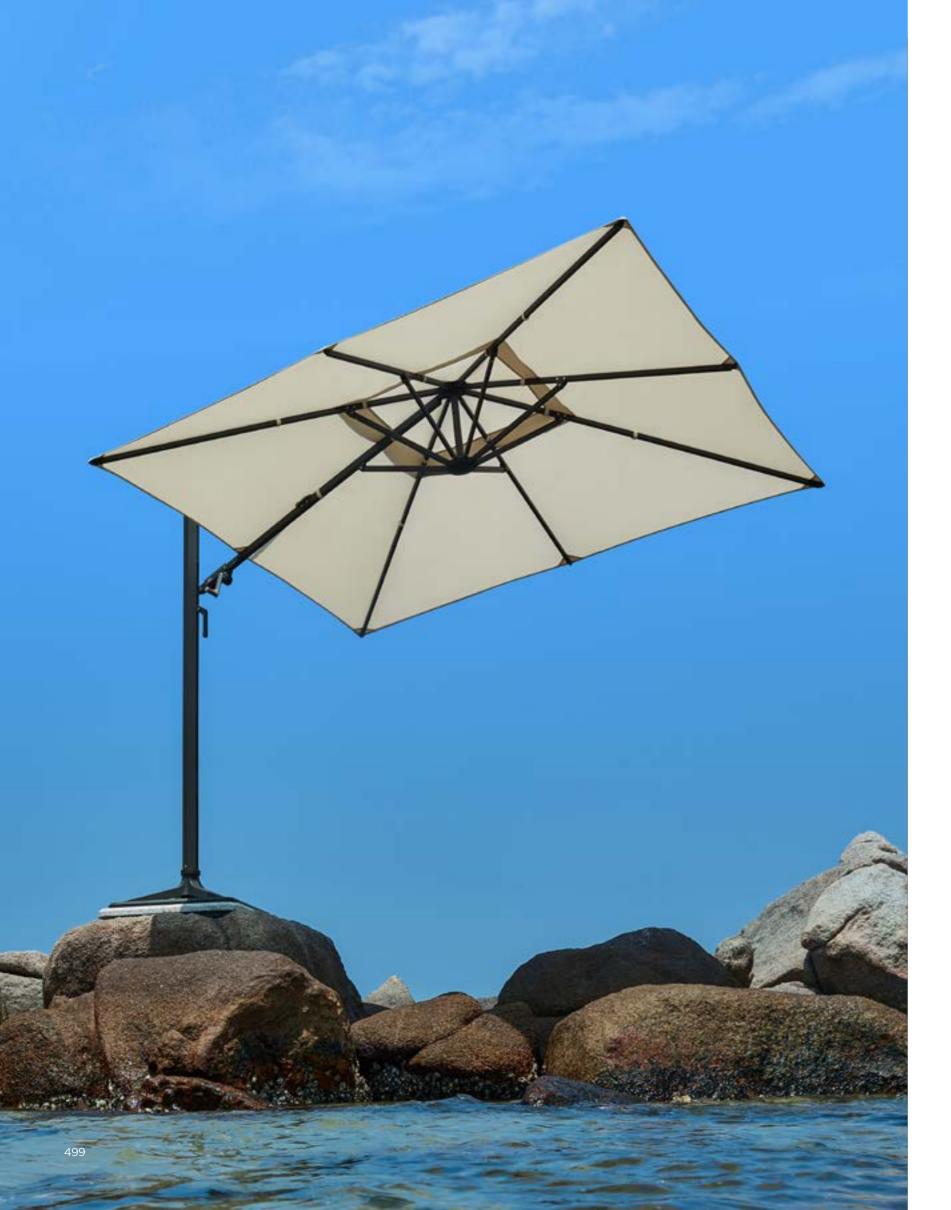

360 rotation system with concrete basis under patent.

# Levia

Outdoor Furniture Collection

900111 Umbrella

## Area of Umbrella Surface (m)

Height of Umbrella Rod (m)

Width of Umbrella (m)

Angle of Umbrella Surface

Umbrella Surface Color (more colors can be customized):

Charcoal grey HG-FA-1216

Light khaki HG-FA-1069