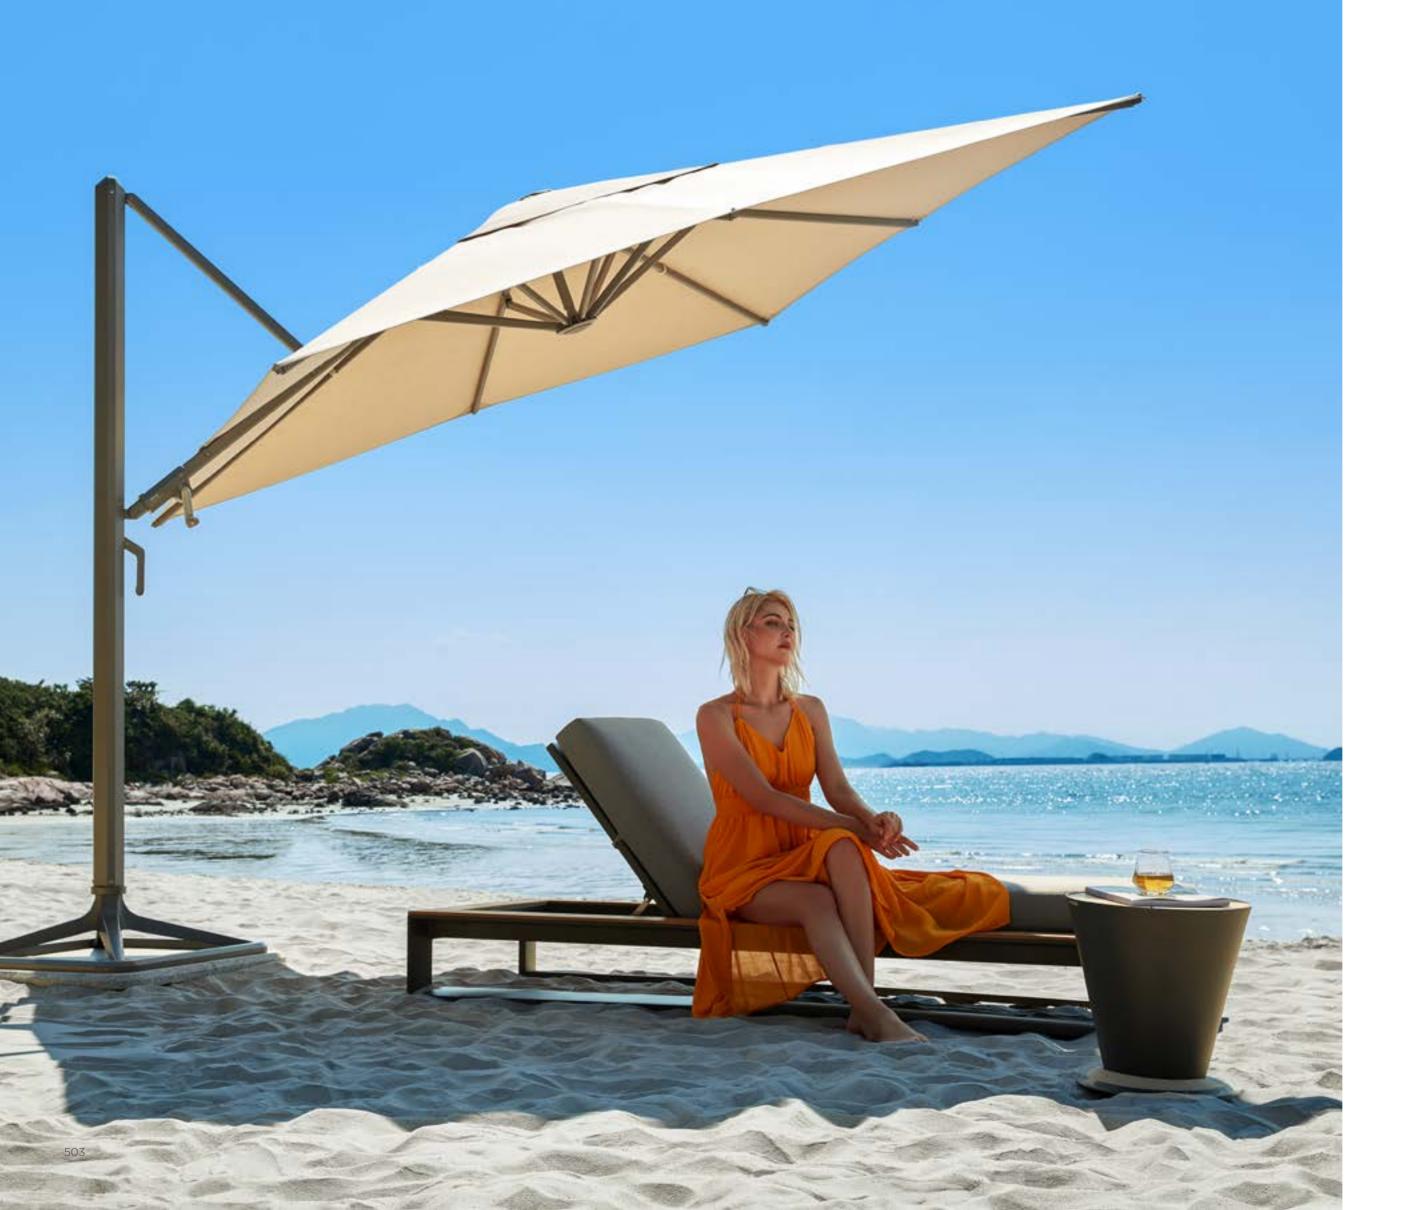

360 rotation system with concrete basis under patent.

# Levia

Outdoor Furniture Collection

900111 Umbrella

## Area of Umbrella Surface (m)

Height of Umbrella Rod (m)

Width of Umbrella (m)

Angle of Umbrella Surface

Umbrella Surface Color (more colors can be customized):

Charcoal grey HG-FA-1216

Light khaki HG-FA-1069