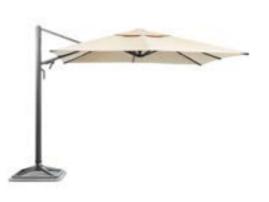

# Levia

Outdoor Furniture Collection

900111 Umbrella

## Area of Umbrella Surface (m)

Height of Umbrella Rod (m)

Width of Umbrella (m)

Angle of Umbrella Surface

Umbrella Surface Color (more colors can be customized):

Charcoal grey HG-FA-1216

Light khaki HG-FA-1069