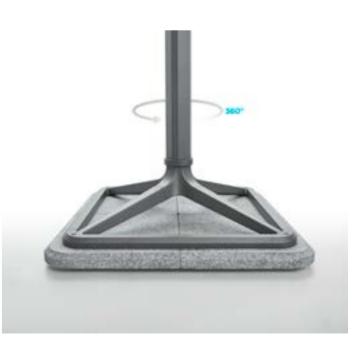

# 

Inspired by the combination of lightness, sculptural and dynamism, in the LEVIA collection - light in Latin - the designers were guided by the desire to convey the concepts of strength and softness.

The presence of hard, sculpted surfaces and soft materials gives a pleasant

perception of solidity and lightness at the same time.

The Levia collection brings us a feeling of softness, versatility and design.







360 rotation system with concrete basis under patent.

















# Levia

Outdoor Furniture Collection



900111 Umbrella

## Area of Umbrella Surface (m)

Height of Umbrella Rod (m)

Width of Umbrella (m)



Angle of Umbrella Surface







Umbrella Surface Color (more colors can be customized):







Charcoal grey HG-FA-1216



Light khaki HG-FA-1069



Yunfeng White HG-FA-1217

#### Color of Umbrella Frame:



Snow white HG-PD-0103



Moonlit silver HG-PD-0104



Frosted ash HG-PD-0111

### Product Material:



Main pole Aluminum alloy











Main rod connector aluminum alloy

507 **HIGOLD**° FURNITURE 508