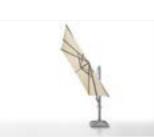

360 rotation system with concrete basis under patent.

## Area of Umbrella Surface (m)

Height of Umbrella Rod (m)

Width of Umbrella (m)

Angle of Umbrella Surface

Umbrella Surface Color (more colors can be customized):

Charcoal grey HG-FA-1216

Light khaki HG-FA-1069