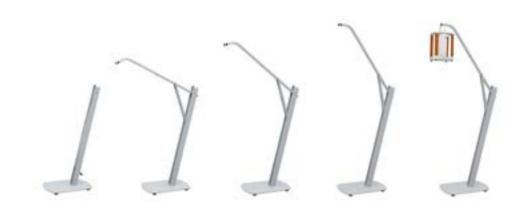

342495 Light stand Size: 395x645x1300 (1750) mm

AURORA Combinations

342410

|     |  | <b>U</b> |     |  |
|-----|--|----------|-----|--|
| ]]] |  |          | ] ] |  |
|     |  |          |     |  |