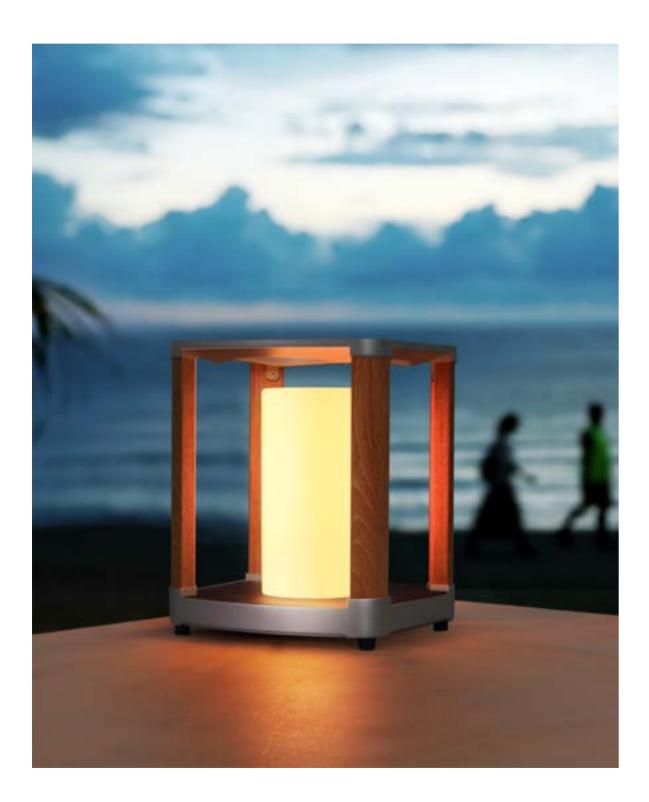

## Outdoor Furniture Collection Aurora

342492 Outdoor light (solar) Size: 230x230x425mm

There are various alluring colors for choosing between and it is able to create bling bling atmosphere for fun.

342491 Outdoor light (solar) Size: 230x230x275mm