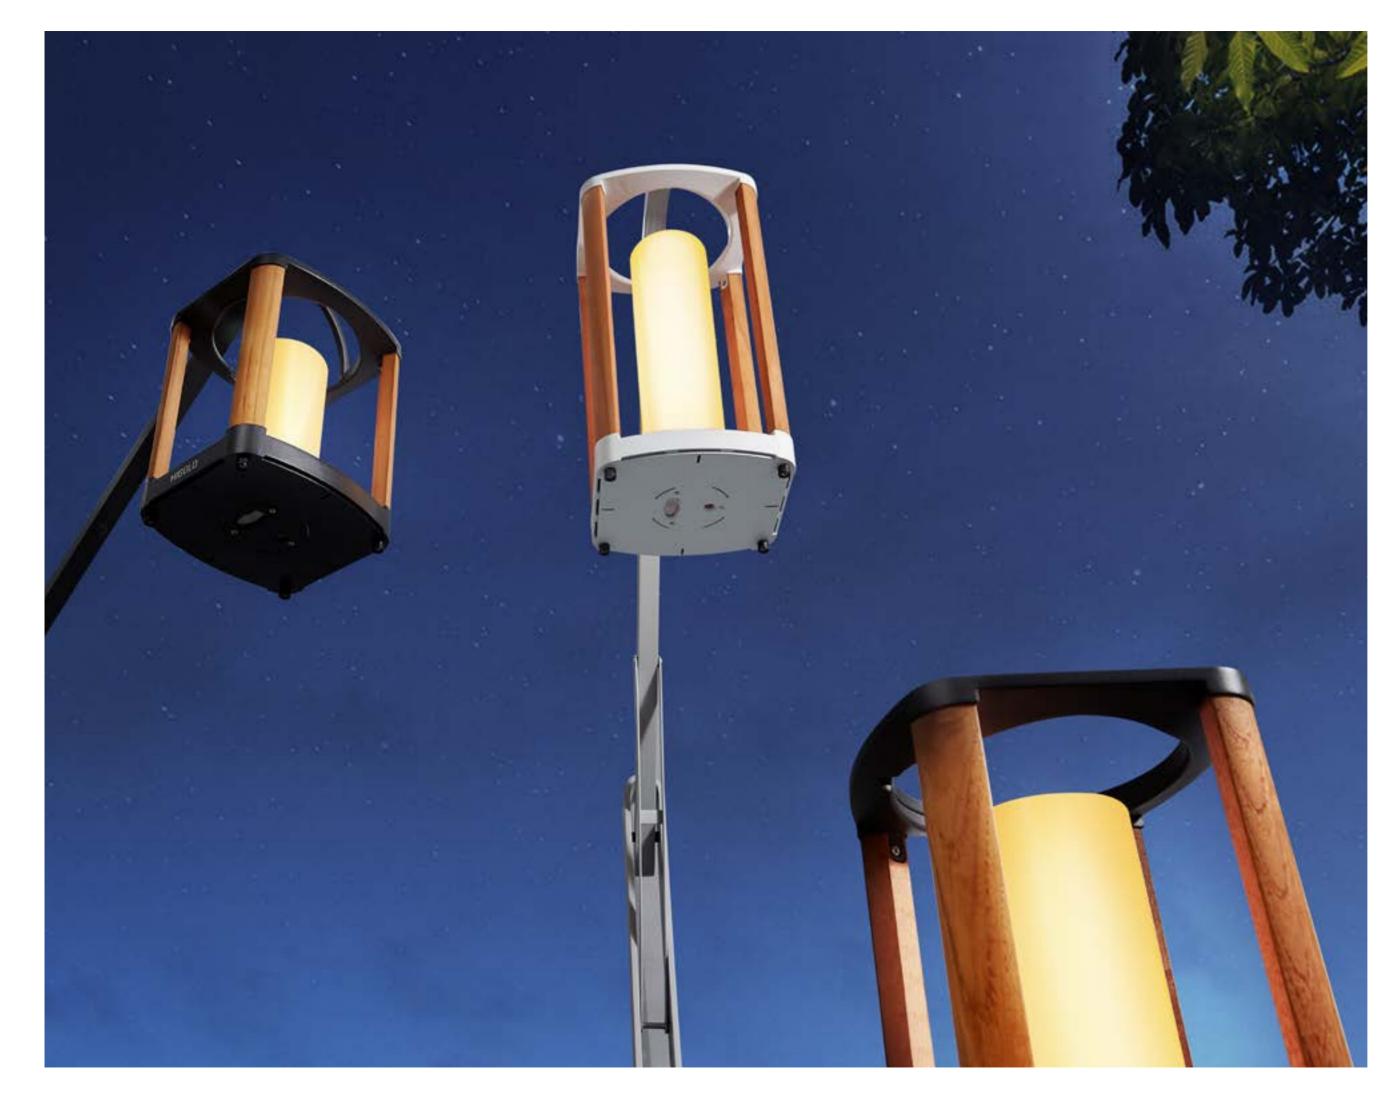

342495 Light stand Size: 395x645x1300 (1750) mm

AURORA Combinations

342410

|     |  | <b>U</b> |     |  |
|-----|--|----------|-----|--|
| ]]] |  |          | ] ] |  |
|     |  |          |     |  |