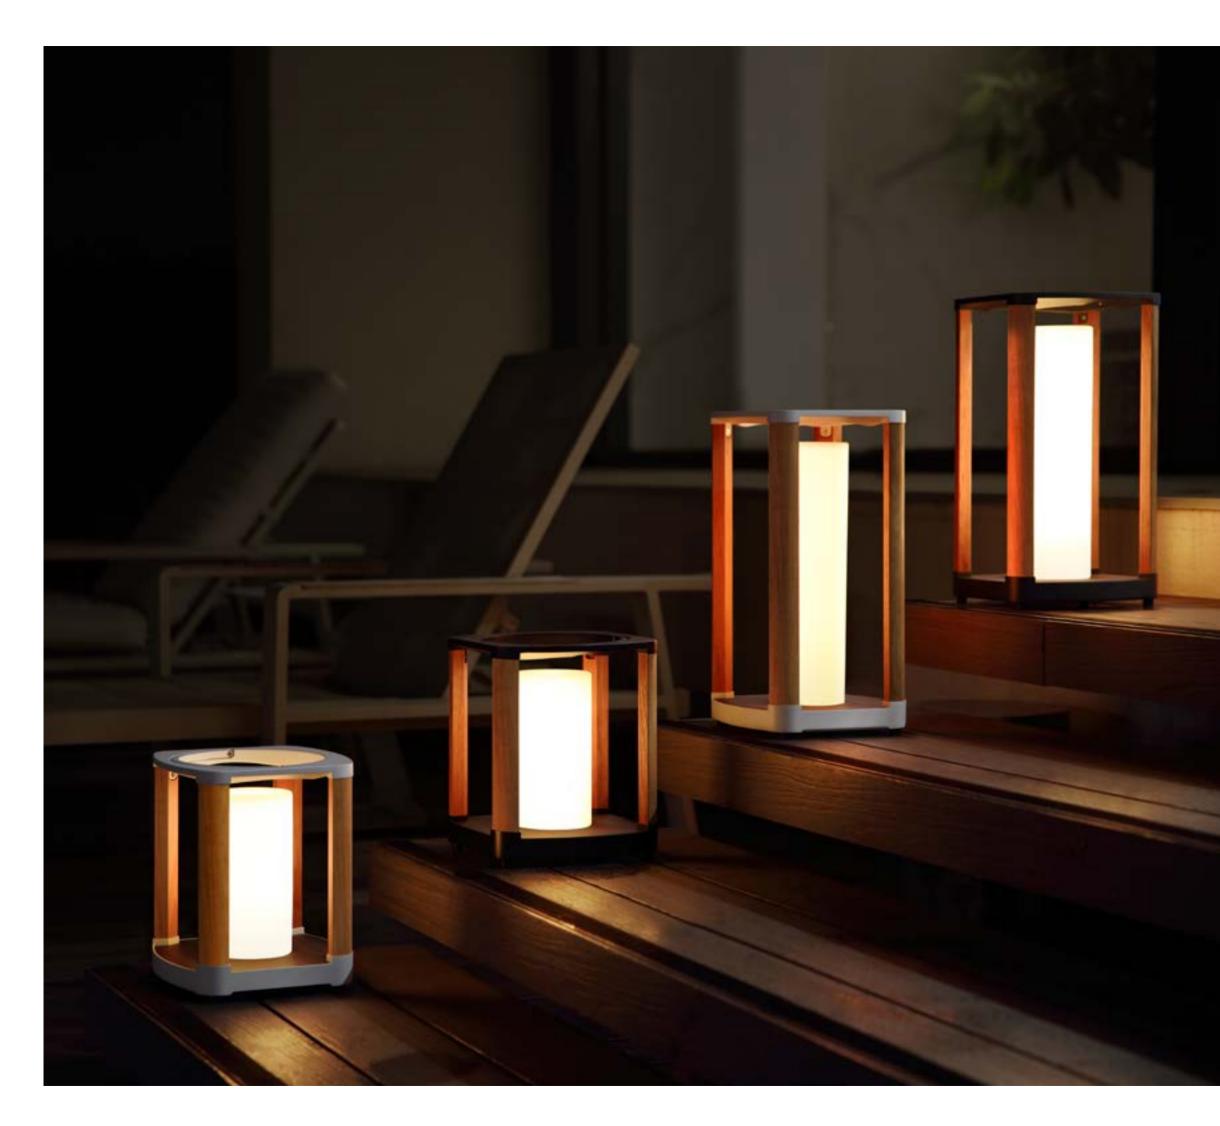

With solar-panel based illuminating system, Aurora is able to work continuously and it can withstand all kinds of weather. It is a piece of art that the designer takes care of each detail, the output is: diamond shaped teak poles, casting metal structures, LED illumination, and well curved handles for hanging on the trees or walls. The light will turn on automatically when the darkness reaches the default data. There are various alluring colors for choosing between and it is able to create bling bling atmosphere for fun.

## AURORA

It is a piece of art that the designer takes care of each detail, the output is: diamond shaped teak poles, casting metal structures, LED illumination, and well curved handles for hanging on the trees or walls.

## Outdoor Furniture Collection Aurora

342492 Outdoor light (solar) Size: 230x230x425mm

There are various alluring colors for choosing between and it is able to create bling bling atmosphere for fun.

342491 Outdoor light (solar) Size: 230x230x275mm