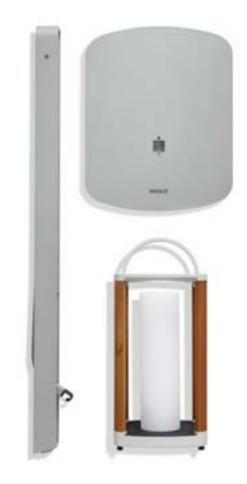

## Outdoor Furniture Collection Aurora

342492 Outdoor light (solar) Size: 230x230x425mm

There are various alluring colors for choosing between and it is able to create bling bling atmosphere for fun.

342491 Outdoor light (solar) Size: 230x230x275mm