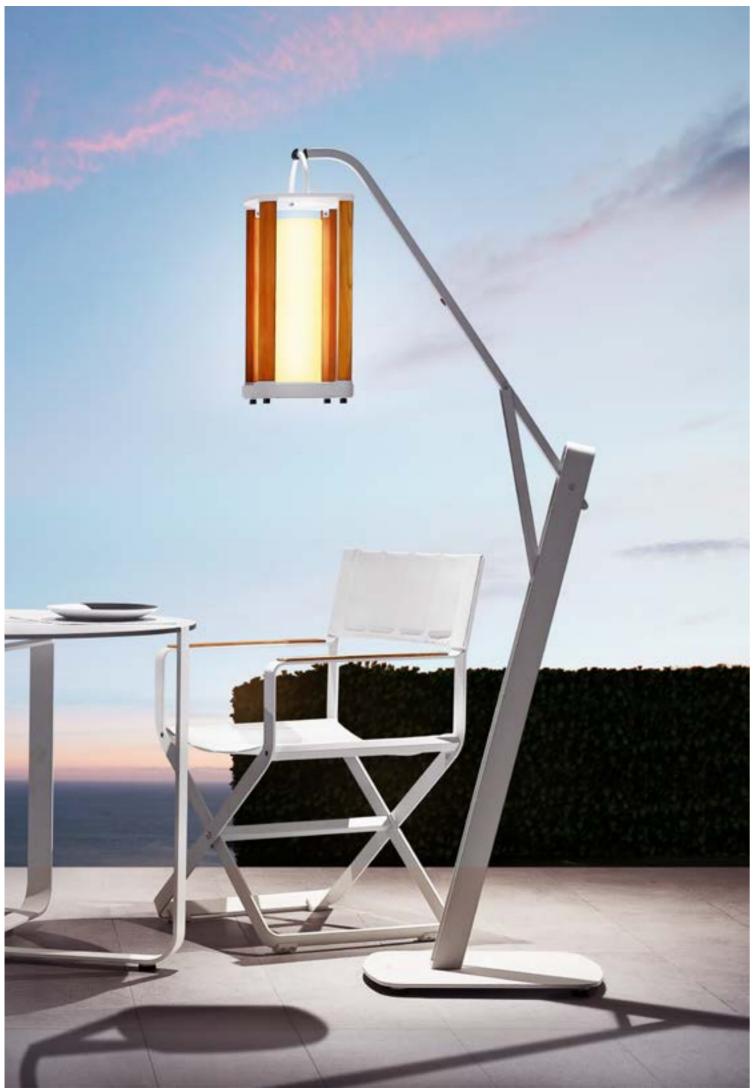

342495 Light stand Size: 395x645x1300 (1750) mm

AURORA Combinations

342410

|     |  | <b>U</b> |     |  |
|-----|--|----------|-----|--|
| ]]] |  |          | ] ] |  |
|     |  |          |     |  |