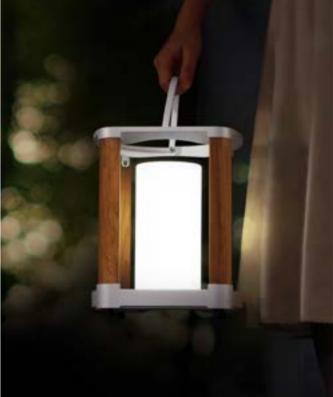

With solar-panel based illuminating system, Aurora is able to work continuously and it can withstand all kinds of weather. It is a piece of art that the designer takes care of each detail, the output is: diamond shaped teak poles, casting metal structures, LED illumination, and well curved handles for hanging on the trees or walls. The light will turn on automatically when the darkness reaches the default data. There are various alluring colors for choosing between and it is able to create bling bling atmosphere for fun.

## AURORA

It is a piece of art that the designer takes care of each detail, the output is: diamond shaped teak poles, casting metal structures, LED illumination, and well curved handles for hanging on the trees or walls.