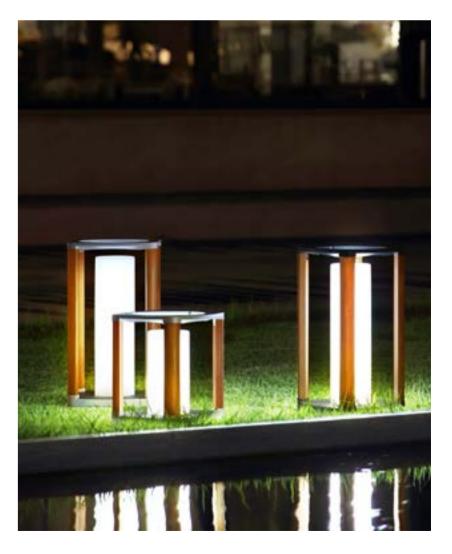

With solar-panel based illuminating system, Aurora is able to work continuously and it can withstand all kinds of weather. It is a piece of art that the designer takes care of each detail, the output is: diamond shaped teak poles, casting metal structures, LED illumination, and well curved handles for hanging on the trees or walls. The light will turn on automatically when the darkness reaches the default data. There are various alluring colors for choosing between and it is able to create bling bling atmosphere for fun.

## AURORA

It is a piece of art that the designer takes care of each detail, the output is: diamond shaped teak poles, casting metal structures, LED illumination, and well curved handles for hanging on the trees or walls.

## Outdoor Furniture Collection Aurora

342492 Outdoor light (solar) Size: 230x230x425mm

There are various alluring colors for choosing between and it is able to create bling bling atmosphere for fun.

342491 Outdoor light (solar) Size: 230x230x275mm