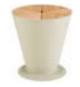

# 



The design of the 'ICOO' service-table is based on the bold application of curved aluminum sheet as the main body and aluminum container as the inner part, which serves as ice bucket to cool drinks and as storage area to keep small commodities. After being covered with yacht teak or aluminum lids, it turns out to be a side table which can hold coffee cups, books and etc. With a variety of color choices of the epoxy-coated or anodized bodies and versatile functions in daily use, the user is fully equipped to enjoy their outdoor living environments to the fullest.









## Outdoor Furniture Collection

ICOO

305894

Side Table/Ice Bucket

Size: D380x415mm



# 305892

Side Table/Ice Bucket Size: D380x415mm



# 305893

Side Table/Ice Bucket Size: D380x415mm



## 305891

Side Table/Ice Bucket Size: D380x415mm



# 305898 Flower Basket Size: D380x415mm