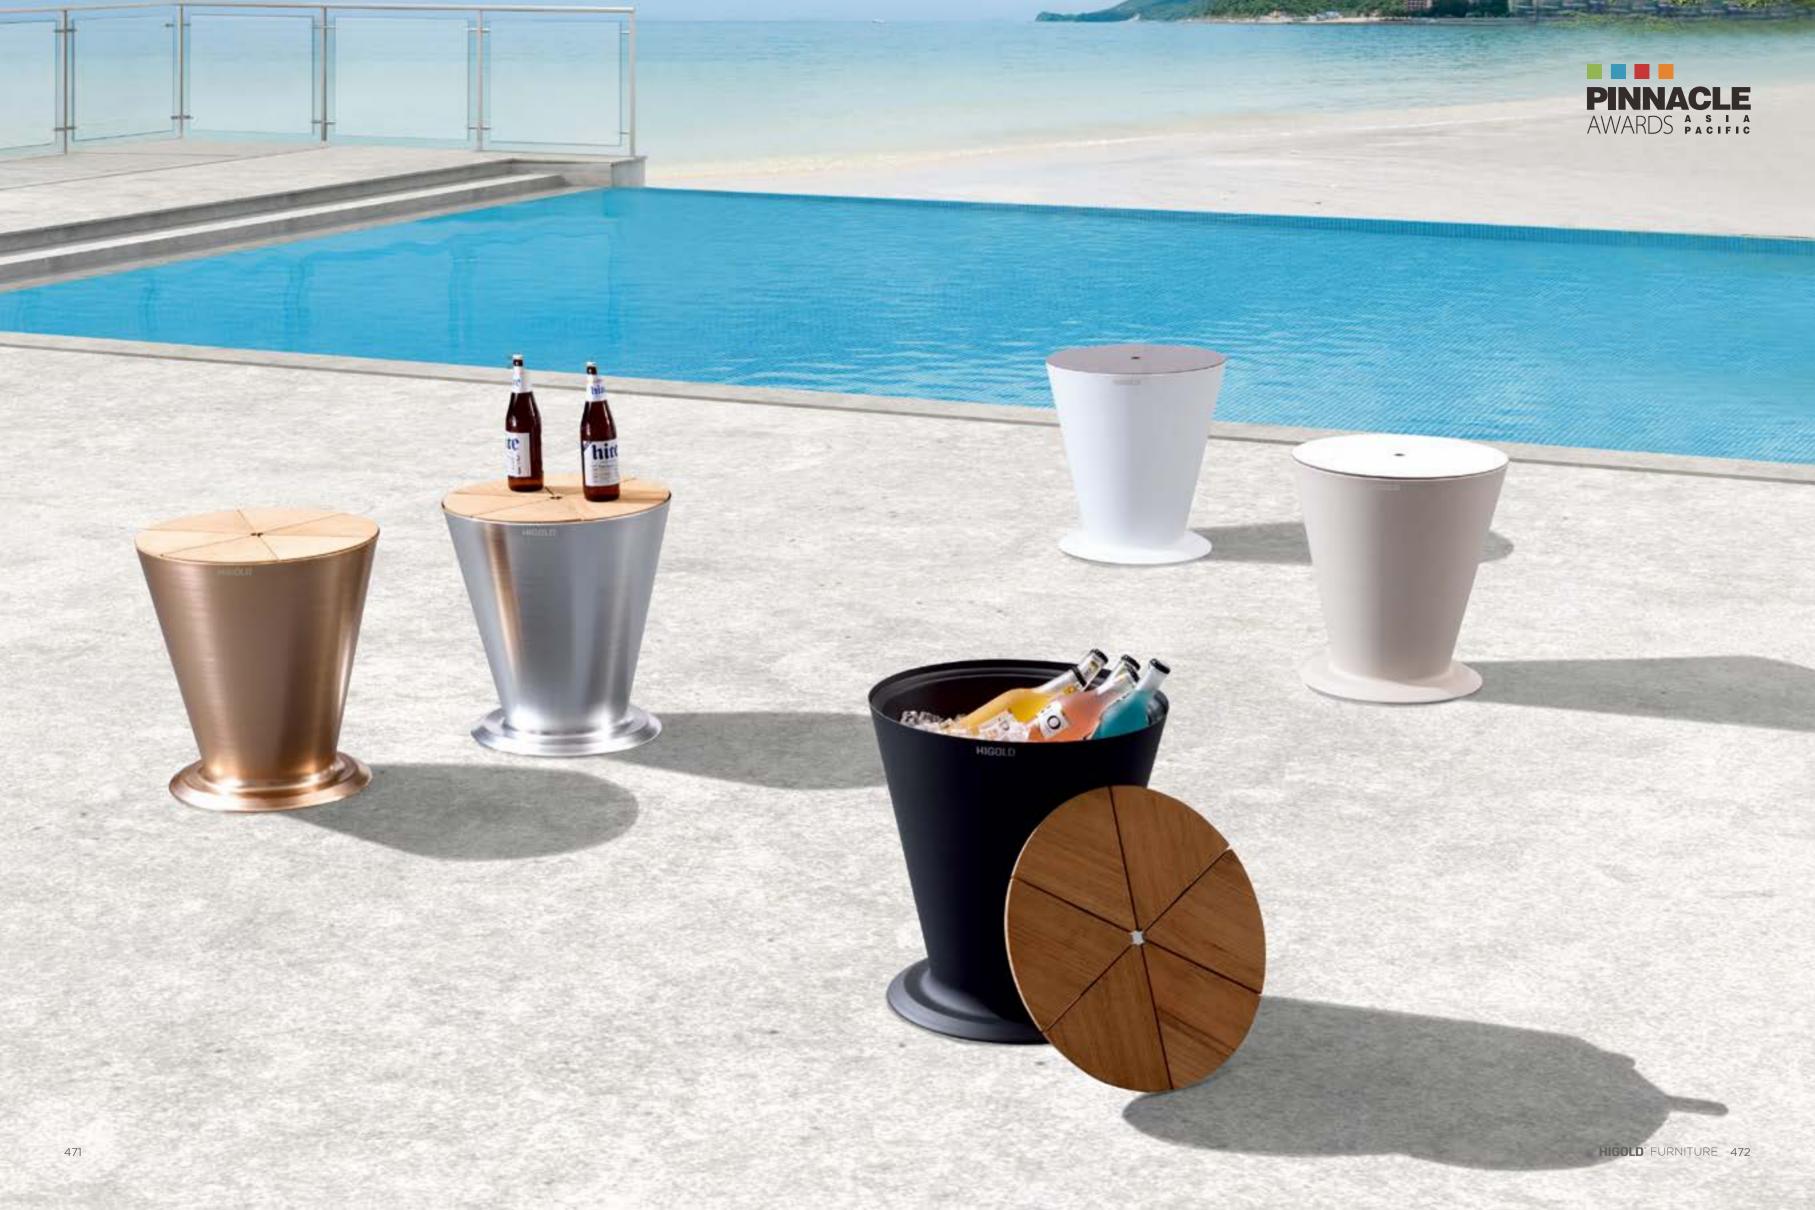

# 

The design of the 'ICOO' service-table is based on the bold application of curved aluminum sheet as the main body and aluminum container as the inner part, which serves as ice bucket to cool drinks and as storage area to keep small commodities. After being covered with yacht teak or aluminum lids, it turns out to be a side table which can hold coffee cups, books and etc. With a variety of color choices of the epoxy-coated or anodized bodies and versatile functions in daily use, the user is fully equipped to enjoy their outdoor living environments to the fullest.

## Outdoor Furniture Collection

ICOO

305894

Side Table/Ice Bucket

Size: D380x415mm

# 305892

Side Table/Ice Bucket Size: D380x415mm

# 305893

Side Table/Ice Bucket Size: D380x415mm

## 305891

Side Table/Ice Bucket Size: D380x415mm