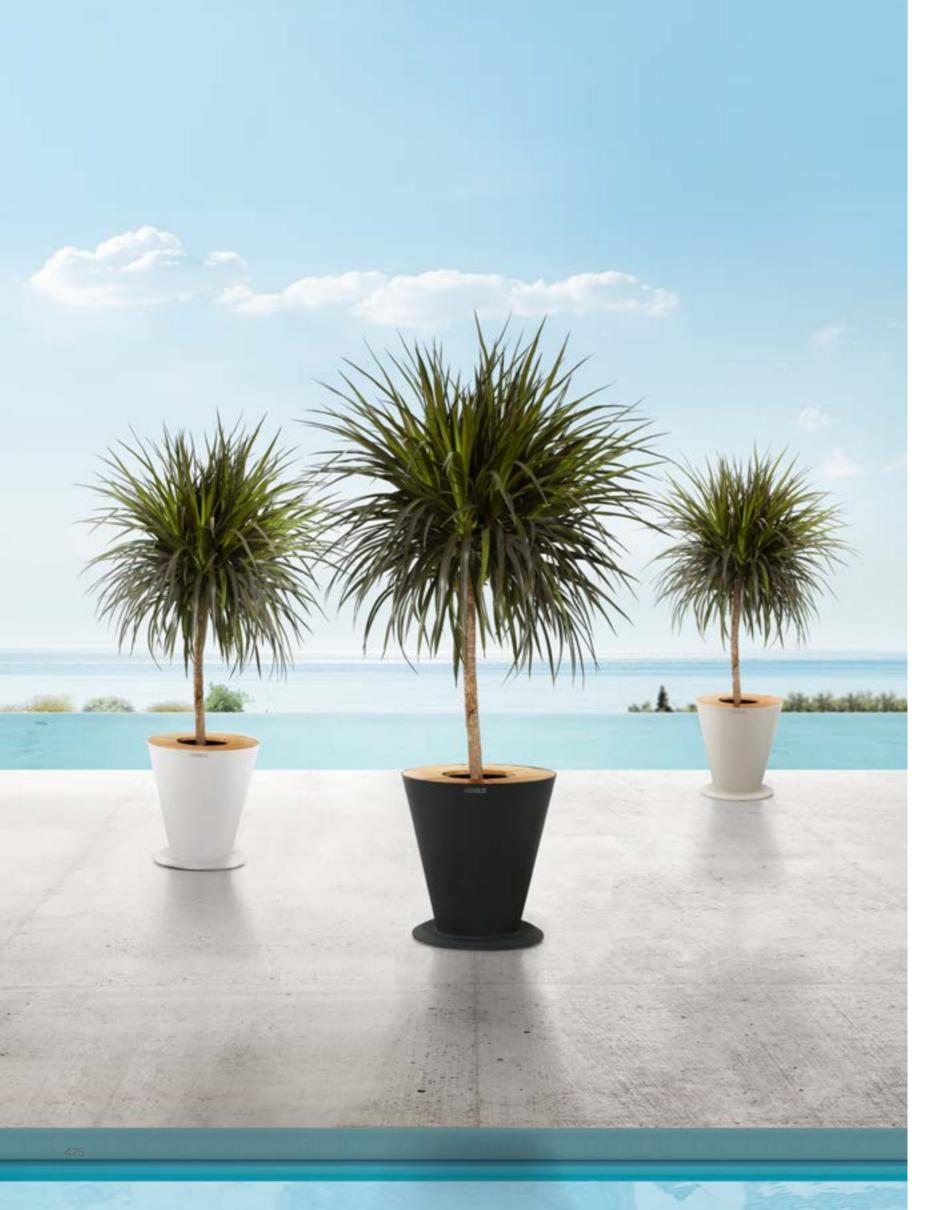

# 



The design of the 'ICOO' service-table is based on the bold application of curved aluminum sheet as the main body and aluminum container as the inner part, which serves as ice bucket to cool drinks and as storage area to keep small commodities. After being covered with yacht teak or aluminum lids, it turns out to be a side table which can hold coffee cups, books and etc. With a variety of color choices of the epoxy-coated or anodized bodies and versatile functions in daily use, the user is fully equipped to enjoy their outdoor living environments to the fullest.









## Outdoor Furniture Collection

ICOO

305894

Side Table/Ice Bucket

Size: D380x415mm



# 305892

Side Table/Ice Bucket Size: D380x415mm



# 305893

Side Table/Ice Bucket Size: D380x415mm



## 305891

Side Table/Ice Bucket Size: D380x415mm



# 305898 Flower Basket Size: D380x415mm