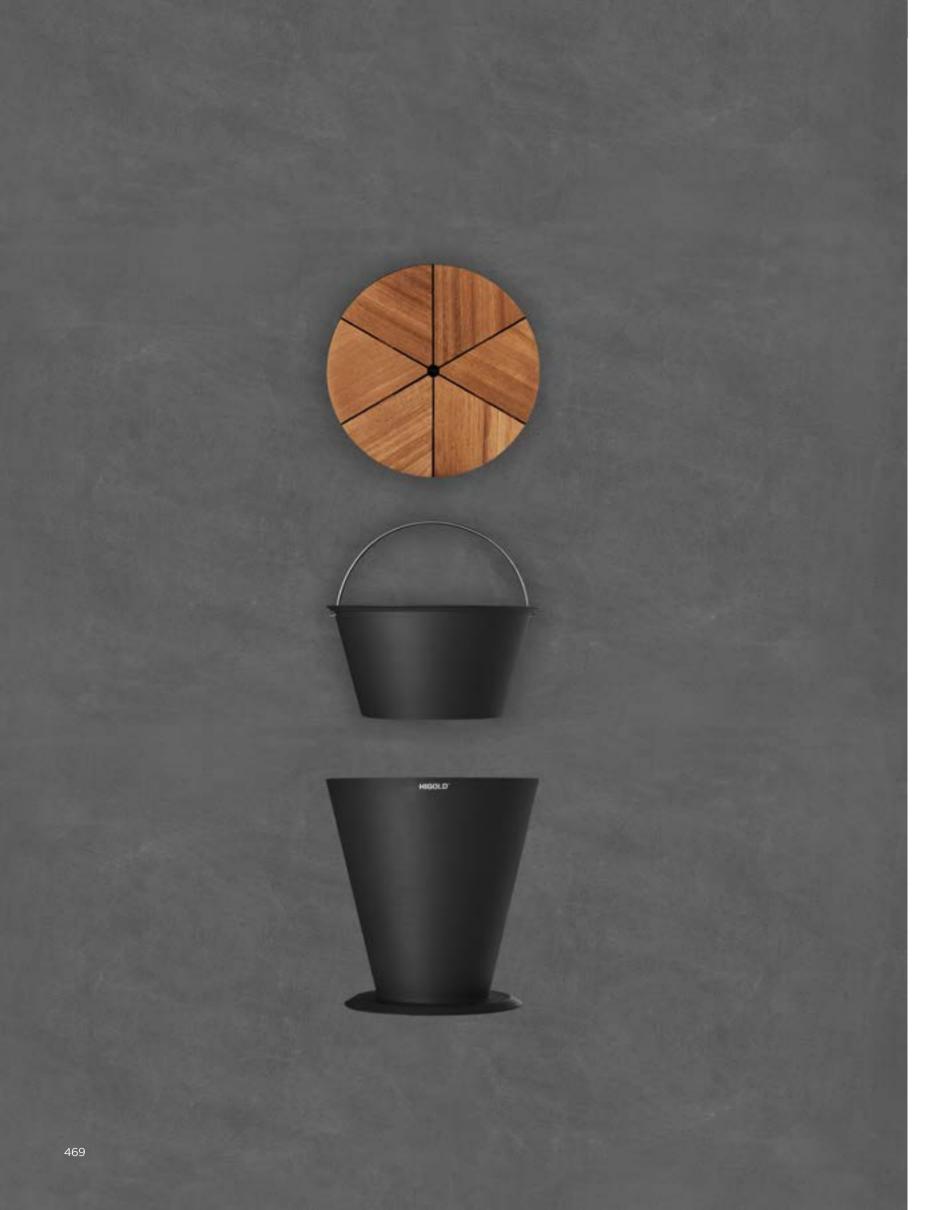

# 

The design of the 'ICOO' service-table is based on the bold application of curved aluminum sheet as the main body and aluminum container as the inner part, which serves as ice bucket to cool drinks and as storage area to keep small commodities. After being covered with yacht teak or aluminum lids, it turns out to be a side table which can hold coffee cups, books and etc. With a variety of color choices of the epoxy-coated or anodized bodies and versatile functions in daily use, the user is fully equipped to enjoy their outdoor living environments to the fullest.

## Outdoor Furniture Collection

ICOO

305894

Side Table/Ice Bucket

Size: D380x415mm

# 305892

Side Table/Ice Bucket Size: D380x415mm

# 305893

Side Table/Ice Bucket Size: D380x415mm

## 305891

Side Table/Ice Bucket Size: D380x415mm