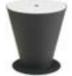

' service-table is based on the bold application of curved aluminum sheet as the main body and aluminum container as the inner part, which serves as ice bucket to cool drinks and as storage area to keep small commodities. After being covered with yacht teak or aluminum lids, it turns out to be a side table which can hold coffee cups, books and etc. With a variety of color choices of the epoxy-coated or anodized bodies and versatile functions in daily use, the user is fully equipped to enjoy their outdoor living environments to the fullest.









## Outdoor Furniture Collection

ICOO

305894

Side Table/Ice Bucket

Size: D380x415mm



# 305892

Side Table/Ice Bucket Size: D380x415mm



# 305893

Side Table/Ice Bucket Size: D380x415mm



## 305891

Side Table/Ice Bucket Size: D380x415mm



# 305898 Flower Basket Size: D380x415mm