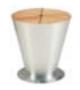

# 



The design of the 'ICOO' service-table is based on the bold application of curved aluminum sheet as the main body and aluminum container as the inner part, which serves as ice bucket to cool drinks and as storage area to keep small commodities. After being covered with yacht teak or aluminum lids, it turns out to be a side table which can hold coffee cups, books and etc. With a variety of color choices of the epoxy-coated or anodized bodies and versatile functions in daily use, the user is fully equipped to enjoy their outdoor living environments to the fullest.









## Outdoor Furniture Collection

ICOO

305894

Side Table/Ice Bucket

Size: D380x415mm



# 305892

Side Table/Ice Bucket Size: D380x415mm



# 305893

Side Table/Ice Bucket Size: D380x415mm



## 305891

Side Table/Ice Bucket Size: D380x415mm



# 305898 Flower Basket Size: D380x415mm