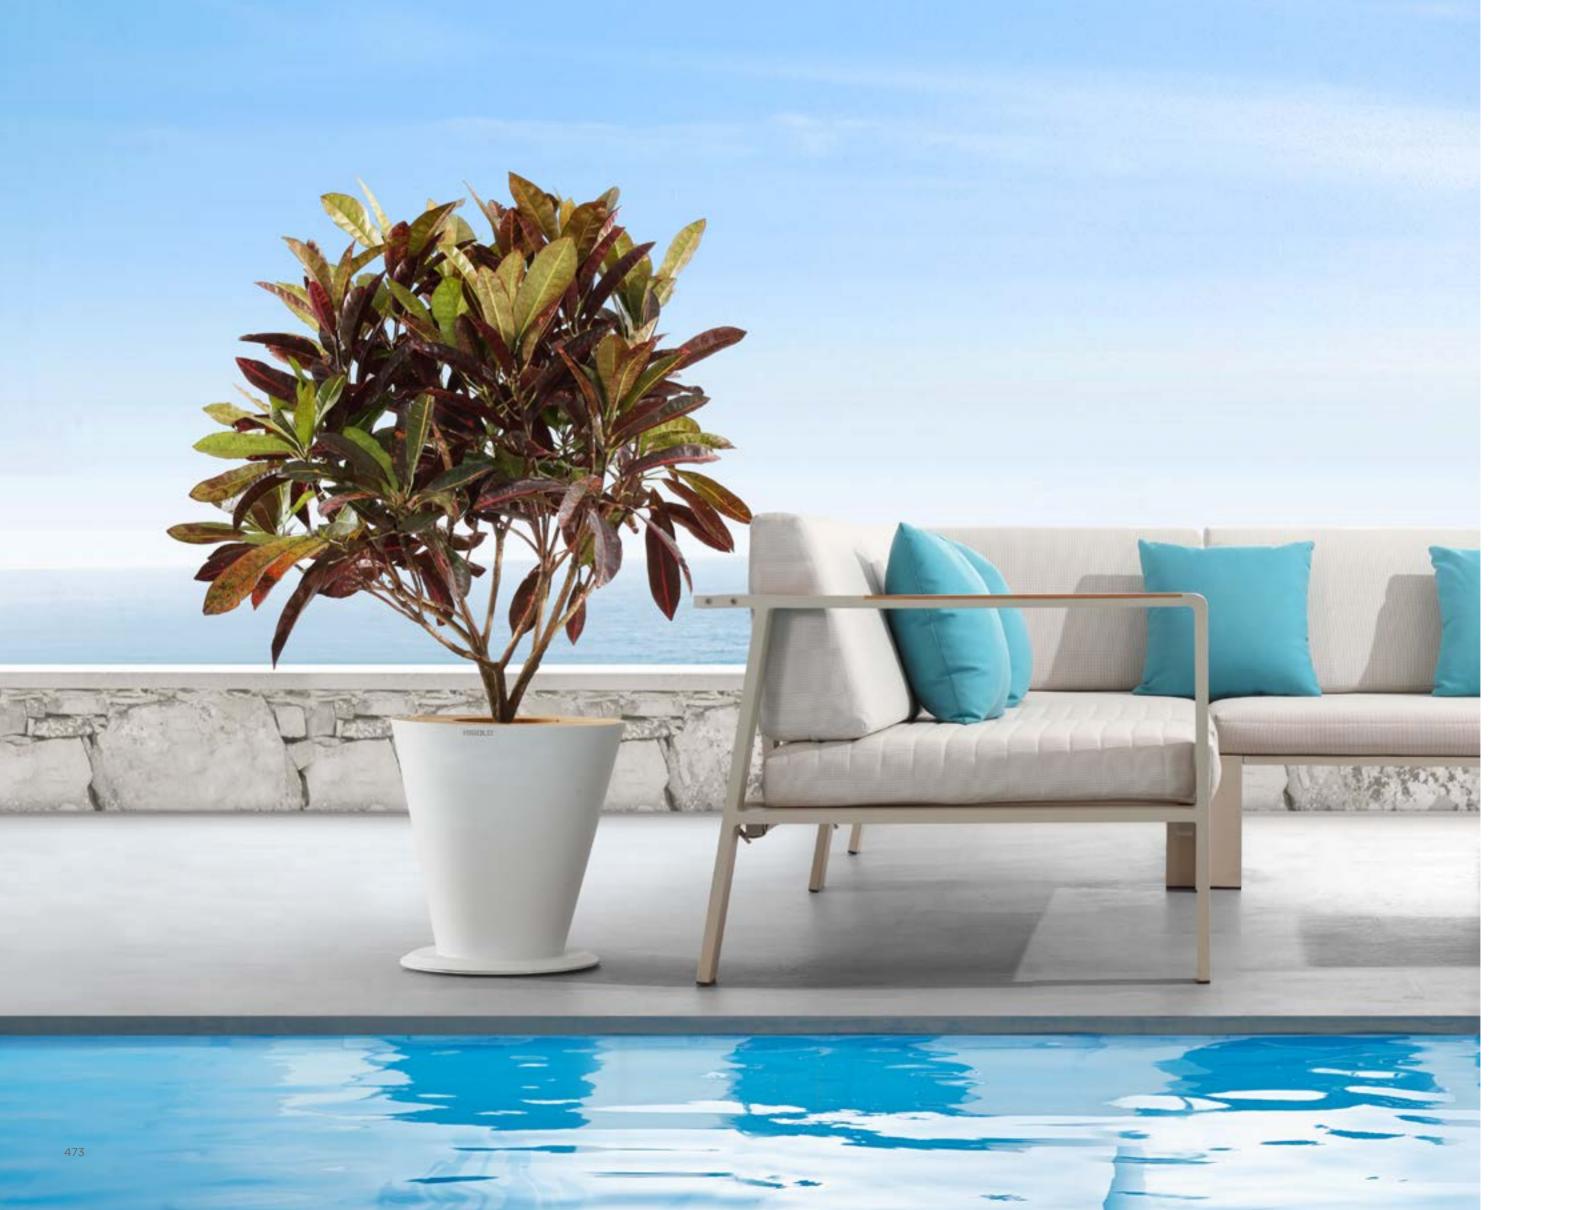

# 



The design of the 'ICOO' service-table is based on the bold application of curved aluminum sheet as the main body and aluminum container as the inner part, which serves as ice bucket to cool drinks and as storage area to keep small commodities. After being covered with yacht teak or aluminum lids, it turns out to be a side table which can hold coffee cups, books and etc. With a variety of color choices of the epoxy-coated or anodized bodies and versatile functions in daily use, the user is fully equipped to enjoy their outdoor living environments to the fullest.









## Outdoor Furniture Collection

ICOO

305894

Side Table/Ice Bucket

Size: D380x415mm



# 305892

Side Table/Ice Bucket Size: D380x415mm



# 305893

Side Table/Ice Bucket Size: D380x415mm



## 305891

Side Table/Ice Bucket Size: D380x415mm



# 305898 Flower Basket Size: D380x415mm