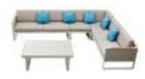

### Outdoor Furniture Collection AIRPORT

203626 Single Sofa Size: 790x805x675mm

203674 Dining Table Size: 2000x1000x760mm

203601 Middle Sofa Size: 790x680x685mm

203622

203673

Dining Table

Size: 1000x1000x750mm

Left Corner Sofa

Size: 790x1740x685mm

203682 Coffee Table Size: 1200x800x410mm

203662 Side Table

203616 Dining Chair Size: 580x615x730mm

Size: 500x500x450mm

203693 Bar Chair Size: 590x530x1030mm

203623 Middle Corner Sofa Size: 790x790x685mm

203624 Right Corner Sofa Size: 790x1740x685mm

203697 Dining Car Size: 765x400x880mm

203695 Bar Chair Size: 590x650x1030mm