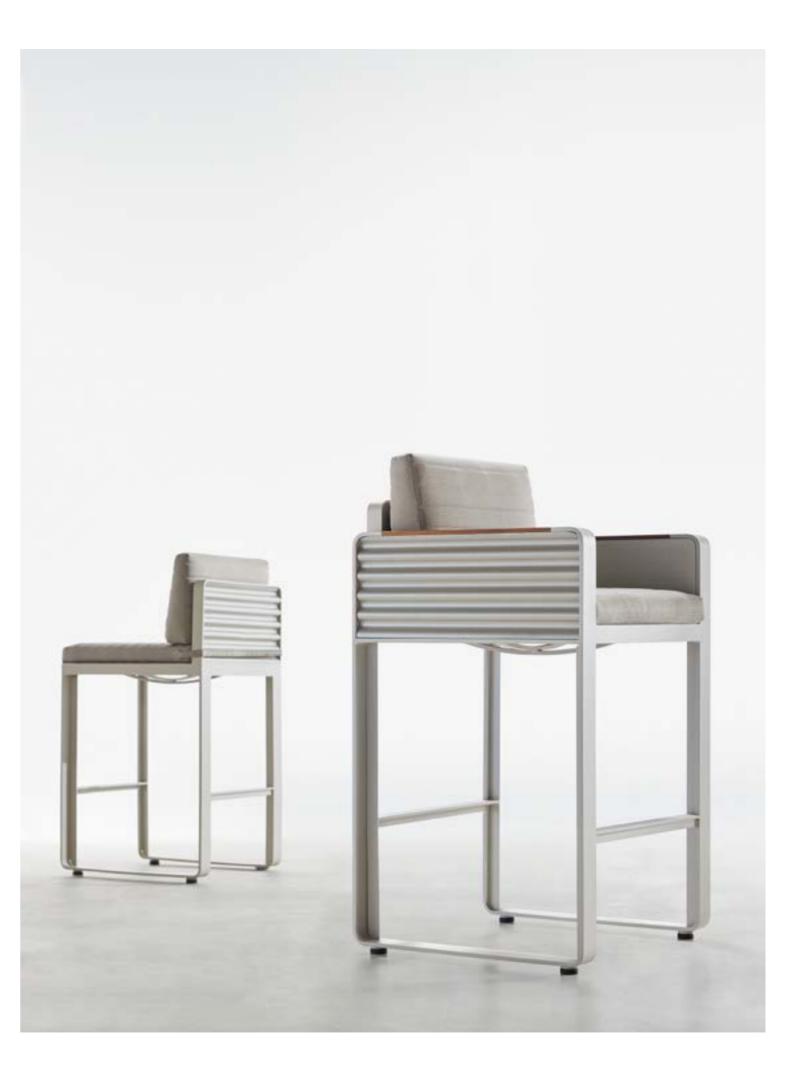

Left Corner Sofa

Size: 790x1740x685mm

203682 Coffee Table Size: 1200x800x410mm

203662 Side Table

203616 Dining Chair Size: 580x615x730mm

Size: 500x500x450mm

203693 Bar Chair Size: 590x530x1030mm

203623 Middle Corner Sofa Size: 790x790x685mm

203624 Right Corner Sofa Size: 790x1740x685mm

203697 Dining Car Size: 765x400x880mm

203695 Bar Chair Size: 590x650x1030mm