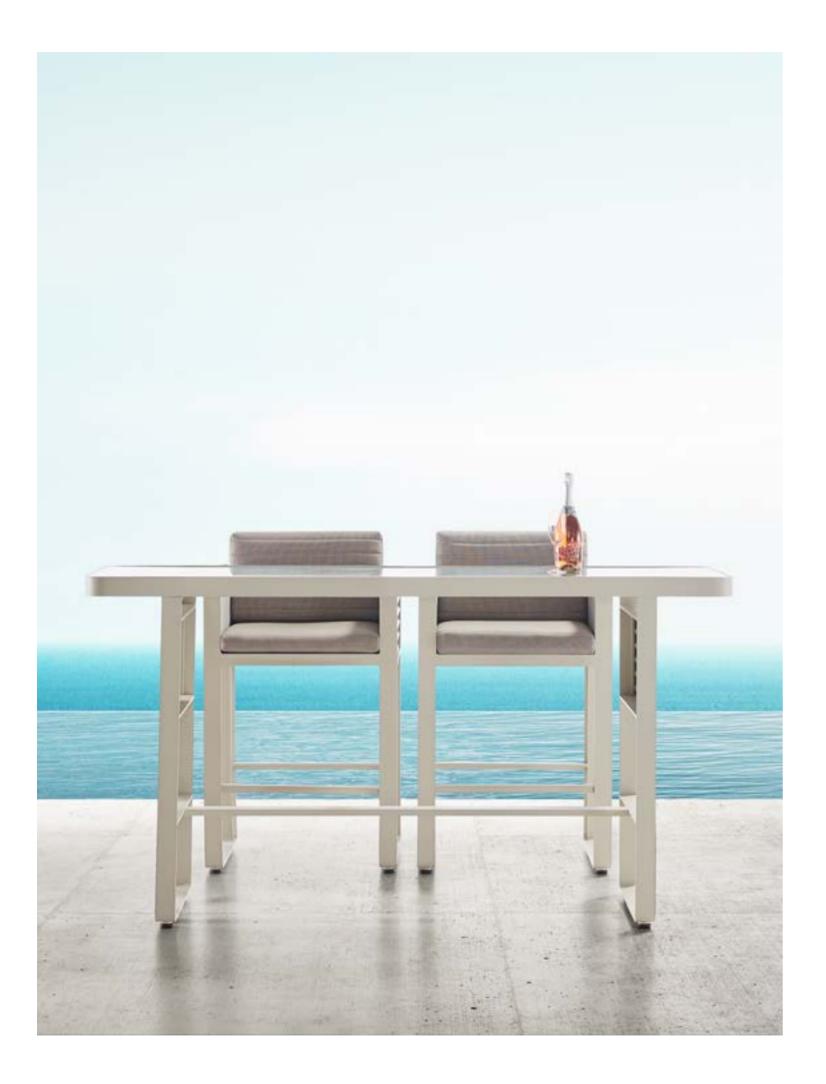

### Outdoor Furniture Collection AIRPORT

203626 Single Sofa Size: 790x805x675mm

203674 Dining Table Size: 2000x1000x760mm

203601 Middle Sofa Size: 790x680x685mm

203622

203673

Dining Table

Size: 1000x1000x750mm

Left Corner Sofa

Size: 790x1740x685mm

203682 Coffee Table Size: 1200x800x410mm

203662 Side Table

203616 Dining Chair Size: 580x615x730mm

Size: 500x500x450mm

203693 Bar Chair Size: 590x530x1030mm

203623 Middle Corner Sofa Size: 790x790x685mm

203624 Right Corner Sofa Size: 790x1740x685mm

203697 Dining Car Size: 765x400x880mm

203695 Bar Chair Size: 590x650x1030mm