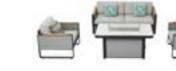

# Outdoor Furniture Collection Airport Combinations AIRPORT 203694 203625 Bar Table Functional Single sofa 2036110 Size: 790x805x675mm Size: 1940x600x1060mm 203651 Lounge 2036300 Size: 2000x770x950mm 203688 203689 Fire Pit Fire Pit Size: 710x710x630mm Size: 1320x760x630mm 203650

AIRPORT Combinations

2036810

2036700

2036120(incl. 6 chairs + 1 table)

2036800

2036310

2036320

2036130(incl. 4 chairs + 1 table)