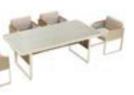

### Outdoor Furniture Collection AIRPORT

203626 Single Sofa Size: 790x805x675mm

203674 Dining Table Size: 2000x1000x760mm

203601 Middle Sofa Size: 790x680x685mm

203622

203673

Dining Table

Size: 1000x1000x750mm

Left Corner Sofa

Size: 790x1740x685mm

203682 Coffee Table Size: 1200x800x410mm

203662 Side Table

203616 Dining Chair Size: 580x615x730mm

Size: 500x500x450mm

203693 Bar Chair Size: 590x530x1030mm

203623 Middle Corner Sofa Size: 790x790x685mm