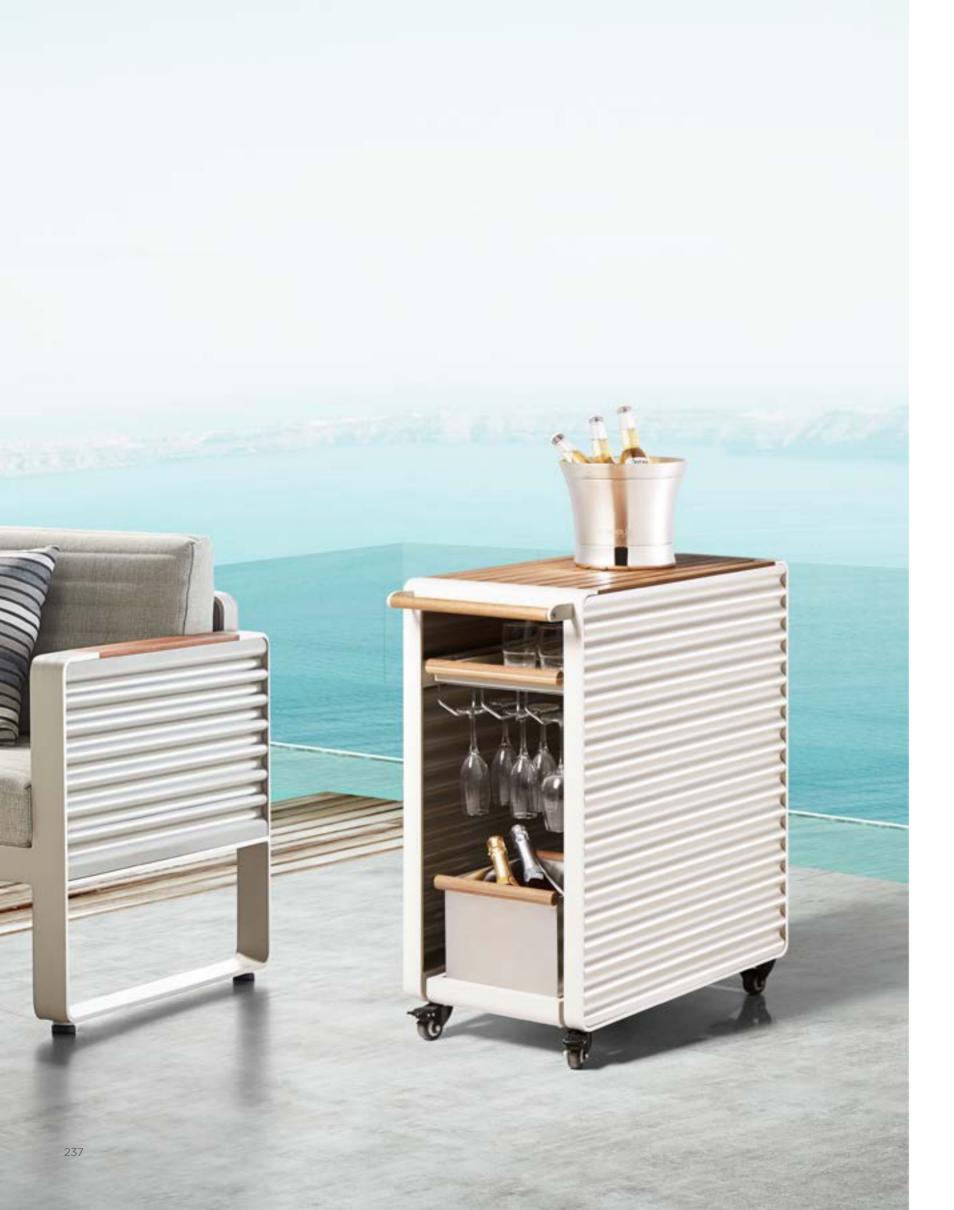

### AIRPORT TROLLEY

The design of the 'AIRPORT' service-trolley from HIGOLD is based on the robust and versatile function of airline- trolleys. The structure of this container is epoxy - coated aluminum with a yacht teak deck. Glasses and bottles are stored in telescopic drawers and ice-cooled drinks remain fresh in the stainless-steel container. Swivel castors ensure mobility and the built-in locking ensures a firm stand. The AIRPORT trolley is multifunctional, like its raw-model. This practical container offers an additional work surface in the kitchen as well as in gardens and on terraces. On its teak worktop, cocktails can be mixed in style, but also an espresso machine, or BBQ-grills can be operated perfectly here.