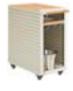

### AIRPORT TROLLEY

The design of the 'AIRPORT' service-trolley from HIGOLD is based on the robust and versatile function of airline- trolleys. The structure of this container is epoxy - coated aluminum with a yacht teak deck. Glasses and bottles are stored in telescopic drawers and ice-cooled drinks remain fresh in the stainless-steel container. Swivel castors ensure mobility and the built-in locking ensures a firm stand. The AIRPORT trolley is multifunctional, like its raw-model. This practical container offers an additional work surface in the kitchen as well as in gardens and on terraces. On its teak worktop, cocktails can be mixed in style, but also an espresso machine, or BBQ-grills can be operated perfectly here.