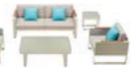

### Outdoor Furniture Collection AIRPORT

203626 Single Sofa Size: 790x805x675mm

203674 Dining Table Size: 2000x1000x760mm

203601 Middle Sofa Size: 790x680x685mm

203622

203673

Dining Table

Size: 1000x1000x750mm

Left Corner Sofa

Size: 790x1740x685mm

203682 Coffee Table Size: 1200x800x410mm

203662 Side Table

203616 Dining Chair Size: 580x615x730mm

Size: 500x500x450mm

203693 Bar Chair Size: 590x530x1030mm

203623 Middle Corner Sofa Size: 790x790x685mm

203624 Right Corner Sofa Size: 790x1740x685mm

203697 Dining Car Size: 765x400x880mm

203695 Bar Chair Size: 590x650x1030mm