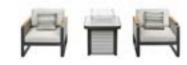

### Outdoor Furniture Collection AIRPORT

203626 Single Sofa Size: 790x805x675mm

203674 Dining Table Size: 2000x1000x760mm

203601 Middle Sofa Size: 790x680x685mm

203622

203673

Dining Table

Size: 1000x1000x750mm

Left Corner Sofa

Size: 790x1740x685mm

203682 Coffee Table Size: 1200x800x410mm

203662 Side Table

203616 Dining Chair Size: 580x615x730mm

Size: 500x500x450mm

203693 Bar Chair Size: 590x530x1030mm

203623 Middle Corner Sofa Size: 790x790x685mm