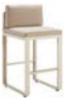

Left Corner Sofa

Size: 790x1740x685mm

203682 Coffee Table Size: 1200x800x410mm

203662 Side Table

203616 Dining Chair Size: 580x615x730mm

Size: 500x500x450mm

203693 Bar Chair Size: 590x530x1030mm

203623 Middle Corner Sofa Size: 790x790x685mm