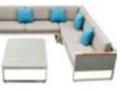

### Outdoor Furniture Collection AIRPORT

203626 Single Sofa Size: 790x805x675mm

203674 Dining Table Size: 2000x1000x760mm

203601 Middle Sofa Size: 790x680x685mm

203622

203673

Dining Table

Size: 1000x1000x750mm

Left Corner Sofa

Size: 790x1740x685mm

203682 Coffee Table Size: 1200x800x410mm

203662 Side Table

203616 Dining Chair Size: 580x615x730mm

Size: 500x500x450mm

203693 Bar Chair Size: 590x530x1030mm

203623 Middle Corner Sofa Size: 790x790x685mm

203624 Right Corner Sofa Size: 790x1740x685mm

203697 Dining Car Size: 765x400x880mm

203695 Bar Chair Size: 590x650x1030mm