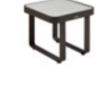

Left Corner Sofa

Size: 790x1740x685mm

203682 Coffee Table Size: 1200x800x410mm

203662 Side Table

203616 Dining Chair Size: 580x615x730mm

Size: 500x500x450mm

203693 Bar Chair Size: 590x530x1030mm

203623 Middle Corner Sofa Size: 790x790x685mm