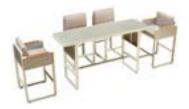

AIRPORT Combinations

2036810

2036700

2036120(incl. 6 chairs + 1 table)

2036800

2036310

2036320

2036130(incl. 4 chairs + 1 table)

203660(incl.6 bar chairs + 1 table)