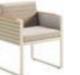

Left Corner Sofa

Size: 790x1740x685mm

203682 Coffee Table Size: 1200x800x410mm

203662 Side Table

203616 Dining Chair Size: 580x615x730mm

Size: 500x500x450mm

203693 Bar Chair Size: 590x530x1030mm

203623 Middle Corner Sofa Size: 790x790x685mm