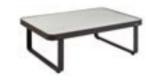

Left Corner Sofa

Size: 790x1740x685mm

203682 Coffee Table Size: 1200x800x410mm

203662 Side Table

203616 Dining Chair Size: 580x615x730mm

Size: 500x500x450mm

203693 Bar Chair Size: 590x530x1030mm

203623 Middle Corner Sofa Size: 790x790x685mm