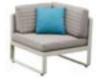

Left Corner Sofa

Size: 790x1740x685mm

203682 Coffee Table Size: 1200x800x410mm

203662 Side Table

203616 Dining Chair Size: 580x615x730mm

Size: 500x500x450mm

203693 Bar Chair Size: 590x530x1030mm

203623 Middle Corner Sofa Size: 790x790x685mm