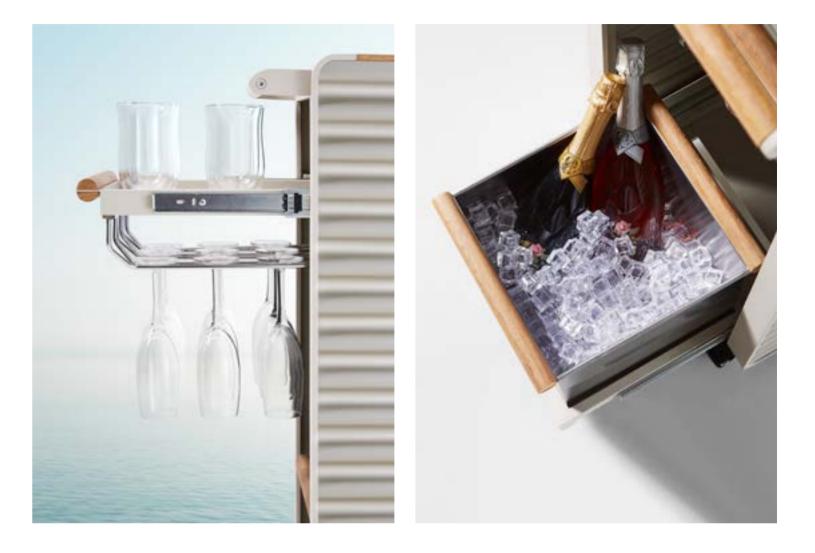

### AIRPORT TROLLEY

The design of the 'AIRPORT' service-trolley from HIGOLD is based on the robust and versatile function of airline- trolleys. The structure of this container is epoxy - coated aluminum with a yacht teak deck. Glasses and bottles are stored in telescopic drawers and ice-cooled drinks remain fresh in the stainless-steel container. Swivel castors ensure mobility and the built-in locking ensures a firm stand. The AIRPORT trolley is multifunctional, like its raw-model. This practical container offers an additional work surface in the kitchen as well as in gardens and on terraces. On its teak worktop, cocktails can be mixed in style, but also an espresso machine, or BBQ-grills can be operated perfectly here.