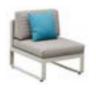

### Outdoor Furniture Collection AIRPORT

203626 Single Sofa Size: 790x805x675mm

203674 Dining Table Size: 2000x1000x760mm

203601 Middle Sofa Size: 790x680x685mm

203622

203673

Dining Table

Size: 1000x1000x750mm