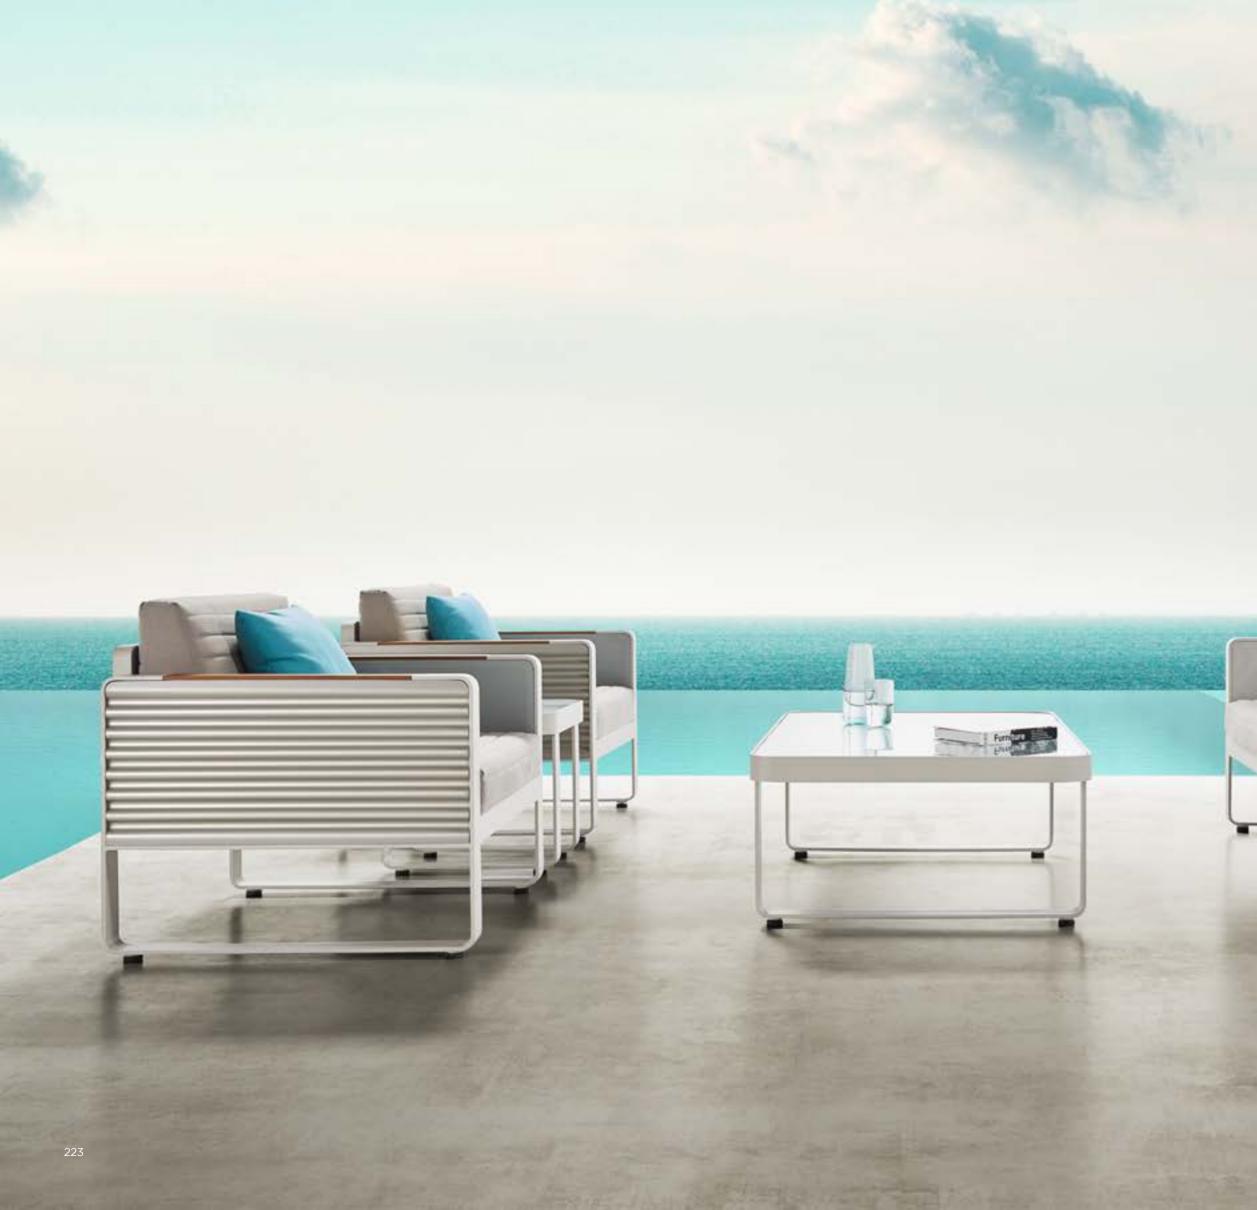

### DESIGNED BY NICOLAS THOMKINS

AIRPORT collection is made of bend-extruded T Profile and corrugated sheet-metals (CSM) that was used by the Junkers Airplane Company of Dessau as the most suitable material to build the first and biggest fleet commercially-used planes. Corrugated sheet-metal (CSM ) made of steel or aluminum has been known and mass produced all over the world to cover walls and roofs for any kind of domestically or commercially-used buildings. The corrugation in various proportions is the synonymous for longevity and a never-aging esthetic appearance, CSM is most versatile and cost-effective, production is simple and the applications are boundless. It's typical wave design that has also become the standard appearance for durable high-end travel luggage. Corrugated metal sheets are inserted into flat-metal frames like pictures. By adopting architectural proportions and elements, the Higold 'Airport' outdoor collection can be imbedded in public environments as well as in private gardens and on the terraces.

Our carefully selected materials enable Airport to adapt to all-weather outdoor environments and ensure its ideal performance without compromising aesthetics and comfort, bringing you an unforgettable outdoor experience.