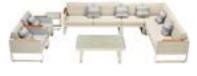

AIRPORT Combinations

2036810

2036700

2036120(incl. 6 chairs + 1 table)

2036800

2036310

2036320

2036130(incl. 4 chairs + 1 table)

203660(incl.6 bar chairs + 1 table)