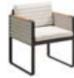

Left Corner Sofa

Size: 790x1740x685mm

203682 Coffee Table Size: 1200x800x410mm

203662 Side Table

203616 Dining Chair Size: 580x615x730mm

Size: 500x500x450mm

203693 Bar Chair Size: 590x530x1030mm

203623 Middle Corner Sofa Size: 790x790x685mm