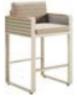

Left Corner Sofa

Size: 790x1740x685mm

203682 Coffee Table Size: 1200x800x410mm

203662 Side Table

203616 Dining Chair Size: 580x615x730mm

Size: 500x500x450mm

203693 Bar Chair Size: 590x530x1030mm

203623 Middle Corner Sofa Size: 790x790x685mm

203624 Right Corner Sofa Size: 790x1740x685mm

203697 Dining Car Size: 765x400x880mm

203695 Bar Chair Size: 590x650x1030mm