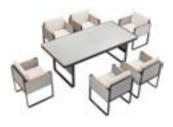

AIRPORT Combinations

2036810

2036700

2036120(incl. 6 chairs + 1 table)

2036800

2036310

2036320

2036130(incl. 4 chairs + 1 table)

203660(incl.6 bar chairs + 1 table)