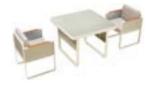

### Outdoor Furniture Collection AIRPORT

203626 Single Sofa Size: 790x805x675mm

203674 Dining Table Size: 2000x1000x760mm

203601 Middle Sofa Size: 790x680x685mm

203622

203673

Dining Table

Size: 1000x1000x750mm

Left Corner Sofa

Size: 790x1740x685mm

203682 Coffee Table Size: 1200x800x410mm

203662 Side Table

203616 Dining Chair Size: 580x615x730mm

Size: 500x500x450mm

203693 Bar Chair Size: 590x530x1030mm

203623 Middle Corner Sofa Size: 790x790x685mm