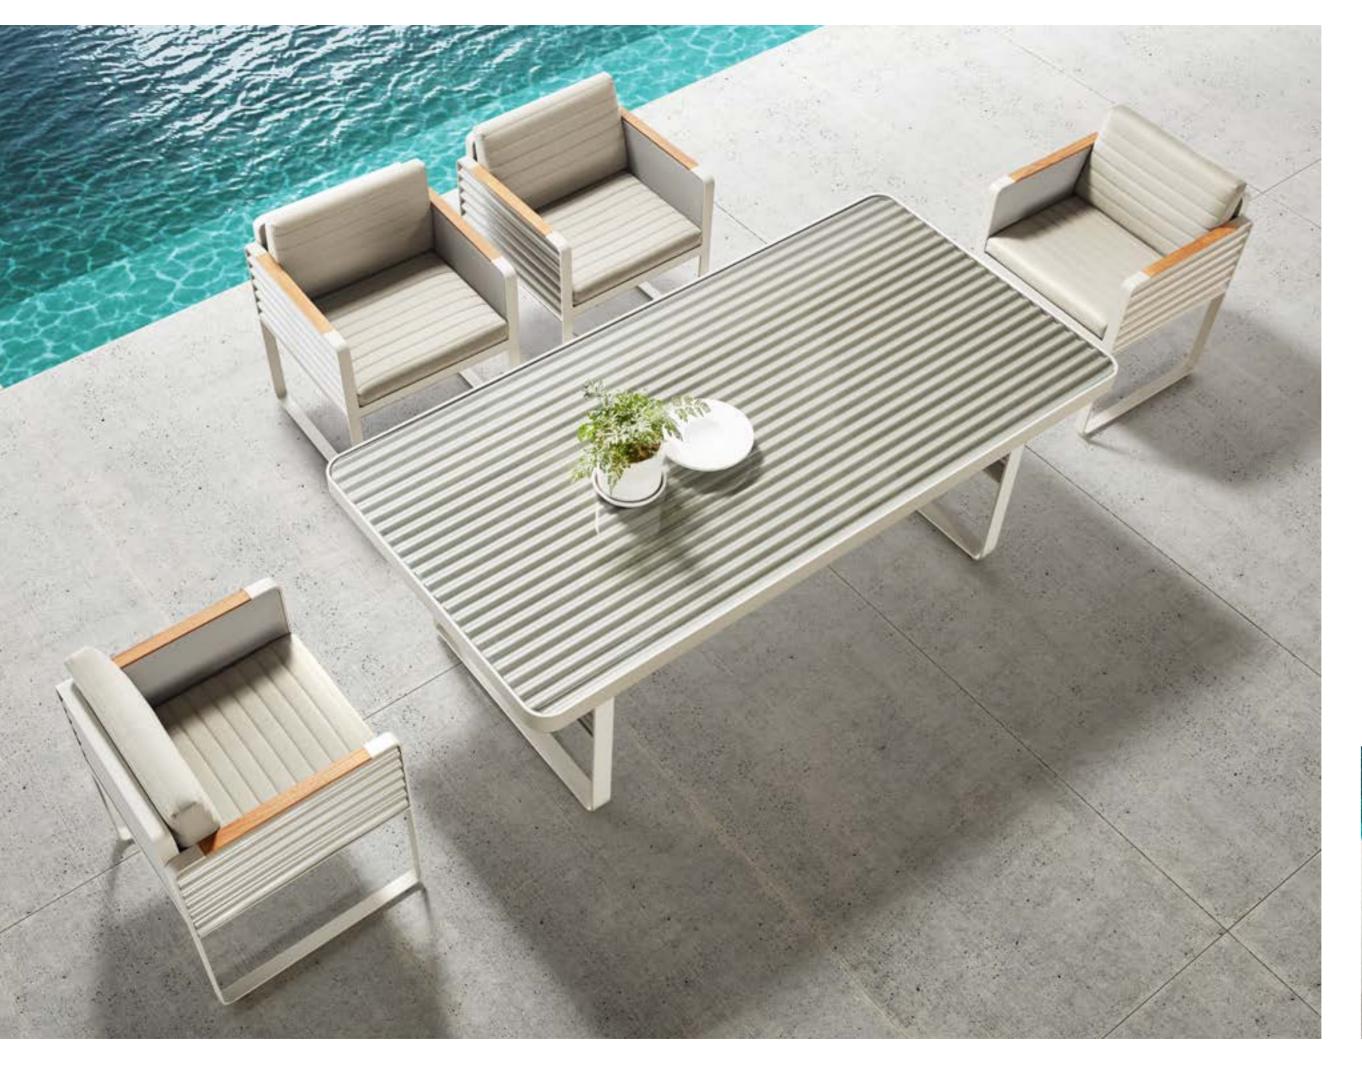

### Outdoor Furniture Collection AIRPORT

203626 Single Sofa Size: 790x805x675mm

203674 Dining Table Size: 2000x1000x760mm

203601 Middle Sofa Size: 790x680x685mm

203622

203673

Dining Table

Size: 1000x1000x750mm

Left Corner Sofa

Size: 790x1740x685mm

203682 Coffee Table Size: 1200x800x410mm

203662 Side Table

203616 Dining Chair Size: 580x615x730mm

Size: 500x500x450mm

203693 Bar Chair Size: 590x530x1030mm

203623 Middle Corner Sofa Size: 790x790x685mm

AIRPORT Combinations

2036810

2036700

2036120(incl. 6 chairs + 1 table)

2036800

2036310

2036320

2036130(incl. 4 chairs + 1 table)