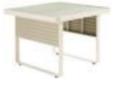

### Outdoor Furniture Collection AIRPORT

203626 Single Sofa Size: 790x805x675mm

203674 Dining Table Size: 2000x1000x760mm

203601 Middle Sofa Size: 790x680x685mm

203622

203673

Dining Table

Size: 1000x1000x750mm

Left Corner Sofa

Size: 790x1740x685mm

203682 Coffee Table Size: 1200x800x410mm

203662 Side Table

203616 Dining Chair Size: 580x615x730mm

Size: 500x500x450mm

203693 Bar Chair Size: 590x530x1030mm

203623 Middle Corner Sofa Size: 790x790x685mm