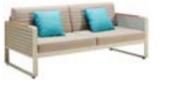

### Outdoor Furniture Collection AIRPORT

203626 Single Sofa Size: 790x805x675mm

203674 Dining Table Size: 2000x1000x760mm

203601 Middle Sofa Size: 790x680x685mm

203622

203673

Dining Table

Size: 1000x1000x750mm