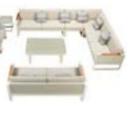

### Outdoor Furniture Collection AIRPORT

203626 Single Sofa Size: 790x805x675mm

203674 Dining Table Size: 2000x1000x760mm

203601 Middle Sofa Size: 790x680x685mm

203622

203673

Dining Table

Size: 1000x1000x750mm

Left Corner Sofa

Size: 790x1740x685mm

203682 Coffee Table Size: 1200x800x410mm

203662 Side Table

203616 Dining Chair Size: 580x615x730mm

Size: 500x500x450mm

203693 Bar Chair Size: 590x530x1030mm

203623 Middle Corner Sofa Size: 790x790x685mm

203624 Right Corner Sofa Size: 790x1740x685mm

203697 Dining Car Size: 765x400x880mm

203695 Bar Chair Size: 590x650x1030mm