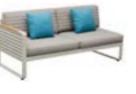

Left Corner Sofa

Size: 790x1740x685mm

203682 Coffee Table Size: 1200x800x410mm

203662 Side Table

203616 Dining Chair Size: 580x615x730mm

Size: 500x500x450mm

203693 Bar Chair Size: 590x530x1030mm

203623 Middle Corner Sofa Size: 790x790x685mm

203624 Right Corner Sofa Size: 790x1740x685mm

203697 Dining Car Size: 765x400x880mm

203695 Bar Chair Size: 590x650x1030mm