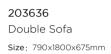

### Outdoor Furniture Collection AIRPORT

203626 Single Sofa Size: 790x805x675mm

203674 Dining Table Size: 2000x1000x760mm

203601 Middle Sofa Size: 790x680x685mm

203622

203673

Dining Table

Size: 1000x1000x750mm