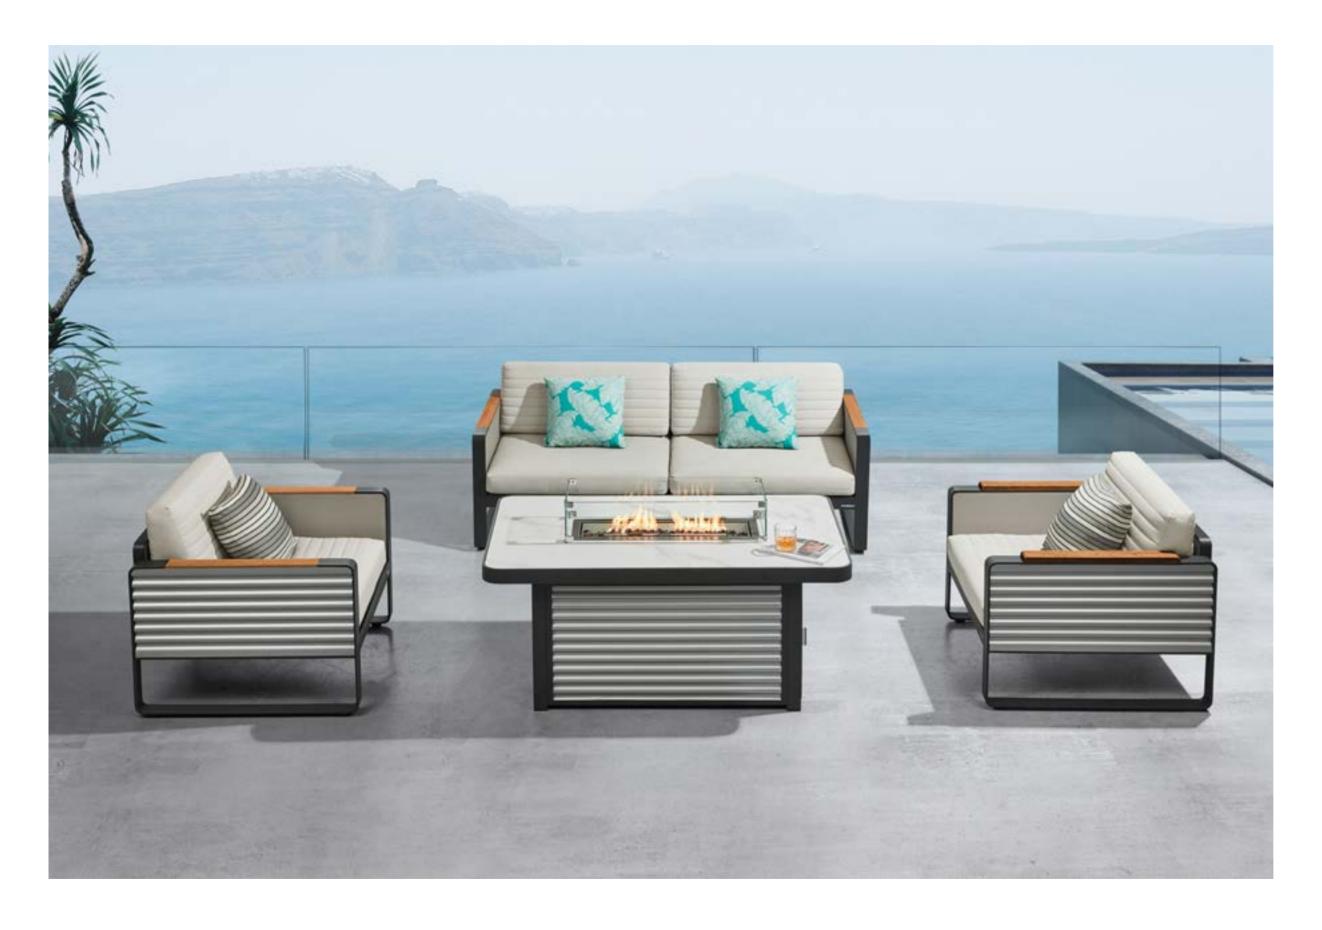

# Outdoor Furniture Collection Airport Combinations AIRPORT 203694 203625 Bar Table Functional Single sofa 2036110 Size: 790x805x675mm Size: 1940x600x1060mm 203651 Lounge 2036300 Size: 2000x770x950mm 203688 203689 Fire Pit Fire Pit Size: 710x710x630mm Size: 1320x760x630mm 203650