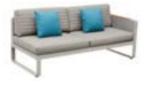

203624 Right Corner Sofa Size: 790x1740x685mm

203697 Dining Car Size: 765x400x880mm

203695 Bar Chair Size: 590x650x1030mm