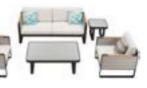

### Outdoor Furniture Collection AIRPORT

203626 Single Sofa Size: 790x805x675mm

203674 Dining Table Size: 2000x1000x760mm

203601 Middle Sofa Size: 790x680x685mm

203622

203673

Dining Table

Size: 1000x1000x750mm

Left Corner Sofa

Size: 790x1740x685mm

203682 Coffee Table Size: 1200x800x410mm

203662 Side Table

203616 Dining Chair Size: 580x615x730mm

Size: 500x500x450mm

203693 Bar Chair Size: 590x530x1030mm

203623 Middle Corner Sofa Size: 790x790x685mm