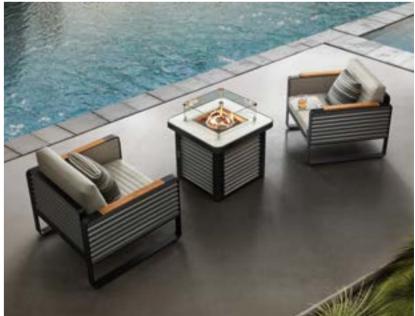

# Outdoor Furniture Collection Airport Combinations AIRPORT 203694 203625 Bar Table Functional Single sofa 2036110 Size: 790x805x675mm Size: 1940x600x1060mm 203651 Lounge 2036300 Size: 2000x770x950mm 203688 203689 Fire Pit Fire Pit Size: 710x710x630mm Size: 1320x760x630mm 203650