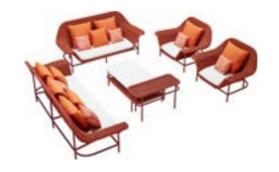

l impress you with its softness. It is an armchair invites you to the Mediterranean relaxation.



217 HIGOLD FURNITURE 218

#### Lisboa Combinations

206010

206050

206070

206090

## LISDOO

Outdoor Furniture Collection

206021

Single Sofa Size: 980x1280x965mm





206031

Double Sofa Size: 980x2100x965mm



206041 Three-seater Sofa Size: 980x2740x965mm



206037

Left Double Sofa Size: 955x1700x960mm



206047 Left Three-seater Sofa Size: 955x2365x960mm



206008

Double Middle Sofa Size: 955x1285x960mm



206046

Right Three-seater Sofa Size: 955x2630x960mm



206082

Coffee Table Size: 700x1400x400mm



206083

Coffee Table Size: 800x800x395mm



206061 Side Table



206091 Flower Basket Size: D685x425mm



206092 Flower Basket Size: D620x710mm







206020









206030 206040



206060





206080





219 HIGOLD° FURNITURE 220