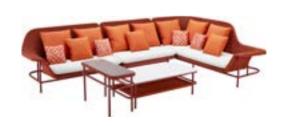

#### Lisboa Combinations

206010

206050

206070

206090

## LISDOO

Outdoor Furniture Collection

206021

Single Sofa Size: 980x1280x965mm

206031

Double Sofa Size: 980x2100x965mm

206041 Three-seater Sofa Size: 980x2740x965mm

206037