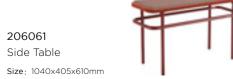

206083

Coffee Table Size: 800x800x395mm

206061 Side Table

206091 Flower Basket Size: D685x425mm

206092 Flower Basket Size: D620x710mm

206020

206030 206040

206060