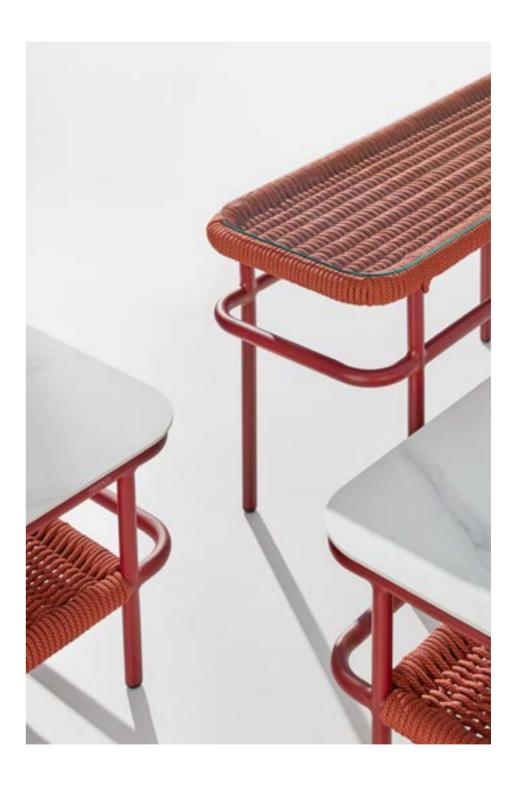

206083

Coffee Table Size: 800x800x395mm

206061 Side Table

206091 Flower Basket Size: D685x425mm

206092 Flower Basket Size: D620x710mm

206020

206030 206040

206060