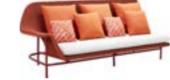

## LISDOO

Outdoor Furniture Collection

206021

Single Sofa Size: 980x1280x965mm

206031

Double Sofa Size: 980x2100x965mm

206041 Three-seater Sofa Size: 980x2740x965mm

206037