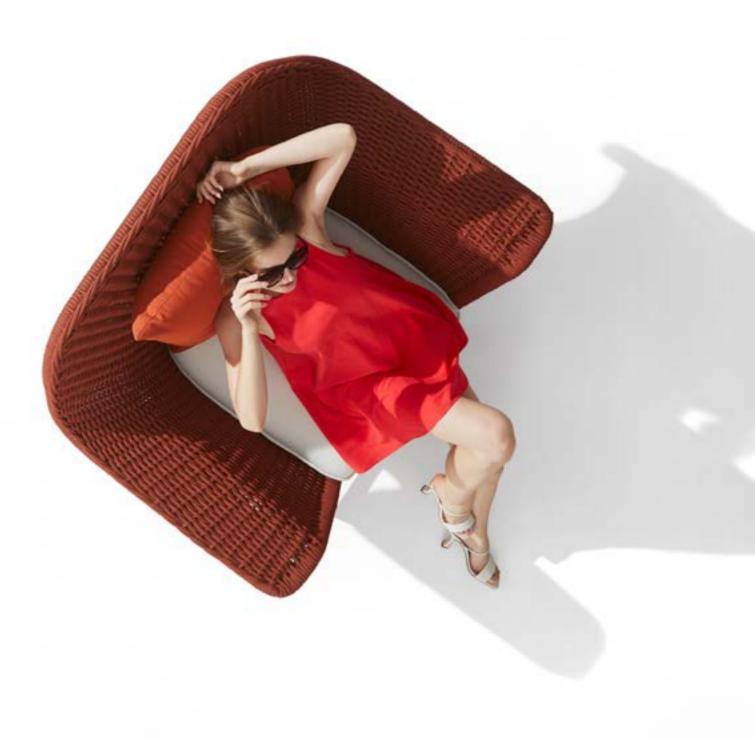

Pierrick Taillard, as an experienced designer in France, is a respected follower of Salvador Dali, and he take this method into his master piece Lisboa.

Generous in its proportions, comfortable and airy, based on a solid and elegant aluminum frame foundation, a color rope belt is emerged. This nest hand woven by the best craftsmen will impress you with its softness. It is an armchair invites you to the Mediterranean relaxation.

Under the shade of tropical trees, lie down quietly, smell the perfumes and let the birds sing.

Set on a soft and supple nest, like a caress, let the voluptuousness of its curves welcome you into its heart to transport you to your sweetest dreams, and enjoy the sweetness of a Mediterranean siesta and eat life to the fullest.

### BY PIERRICK TAILLARD

Generous in its proportions, comfortable and airy, based on a solid and elegant aluminum frame foundation, a color rope belt is emerged.

This nest hand woven by the best craftsmen will impress you with its softness. It is an armchair invites you to the Mediterranean relaxation.