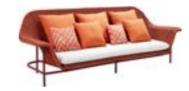

## LISDOO

Outdoor Furniture Collection

206021

Single Sofa Size: 980x1280x965mm

206031

Double Sofa Size: 980x2100x965mm

206041 Three-seater Sofa Size: 980x2740x965mm

206037