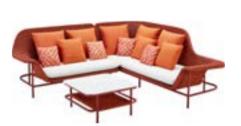

#### Lisboa Combinations

206010

206050

206070

206090

## LISDOO

Outdoor Furniture Collection

206021

Single Sofa Size: 980x1280x965mm

206031

Double Sofa Size: 980x2100x965mm

206041 Three-seater Sofa Size: 980x2740x965mm

206037