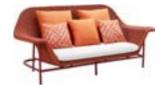

## LISDOO

Outdoor Furniture Collection

206021

Single Sofa Size: 980x1280x965mm

206031

Double Sofa Size: 980x2100x965mm

206041 Three-seater Sofa Size: 980x2740x965mm

206037