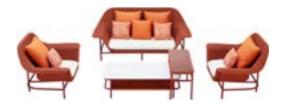

he best craftsmen will impress you with its softness. It is an armchair invites you to the Mediterranean relaxation.



217 HIGOLD FURNITURE 218

#### Lisboa Combinations

206010

206050

206070

206090

## LISDOO

Outdoor Furniture Collection

206021

Single Sofa Size: 980x1280x965mm





206031

Double Sofa Size: 980x2100x965mm



206041 Three-seater Sofa Size: 980x2740x965mm



206037

Left Double Sofa Size: 955x1700x960mm



206047 Left Three-seater Sofa Size: 955x2365x960mm



206008

Double Middle Sofa Size: 955x1285x960mm



206046

Right Three-seater Sofa Size: 955x2630x960mm



206082

Coffee Table Size: 700x1400x400mm



206083

Coffee Table Size: 800x800x395mm



206061 Side Table



206091 Flower Basket Size: D685x425mm



206092 Flower Basket Size: D620x710mm







206020









206030 206040



206060





206080





219 HIGOLD° FURNITURE 220