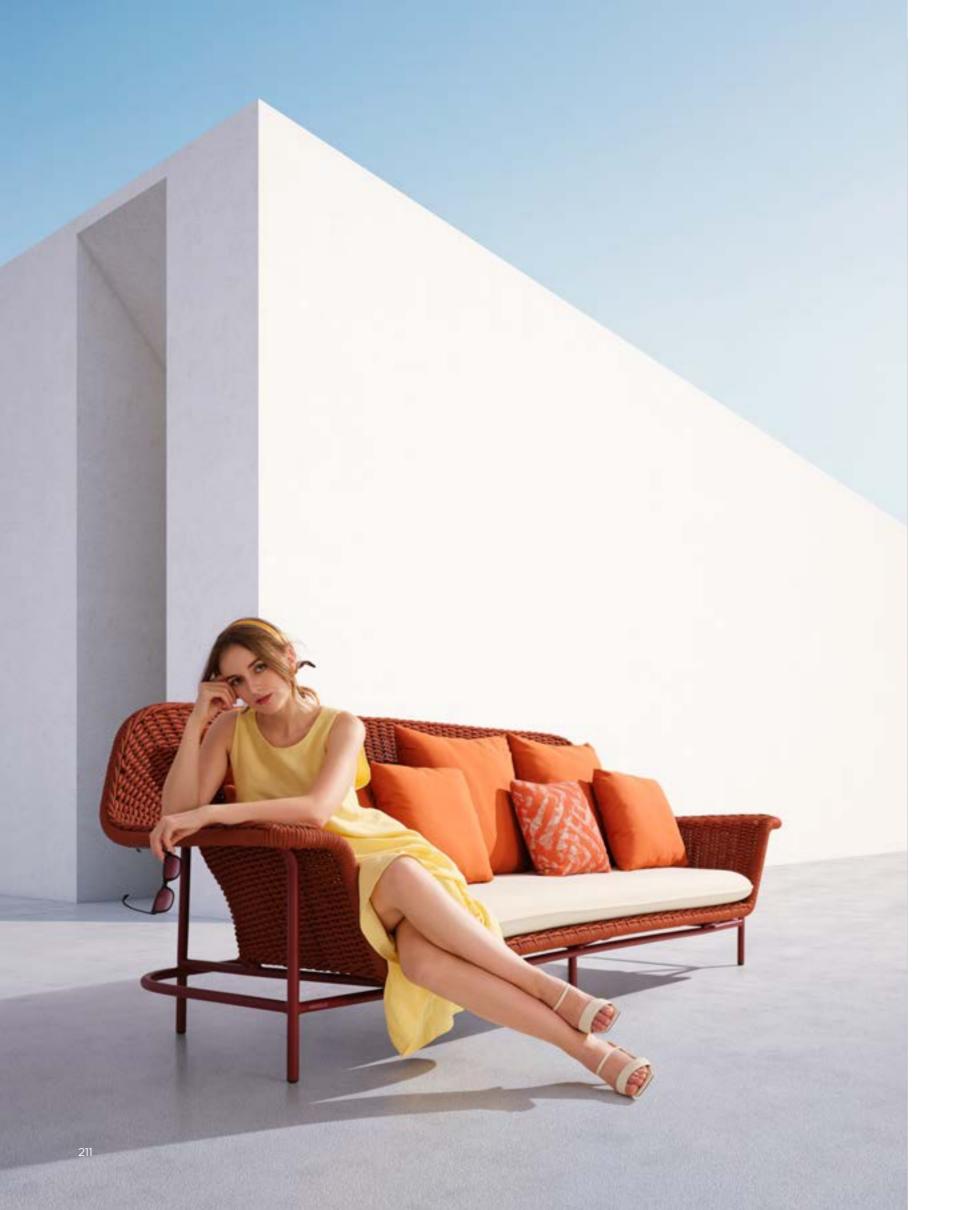

Pierrick Taillard, as an experienced designer in France, is a respected follower of Salvador Dali, and he take this method into his master piece Lisboa.

Generous in its proportions, comfortable and airy, based on a solid and elegant aluminum frame foundation, a color rope belt is emerged. This nest hand woven by the best craftsmen will impress you with its softness. It is an armchair invites you to the Mediterranean relaxation.

Under the shade of tropical trees, lie down quietly, smell the perfumes and let the birds sing.

Set on a soft and supple nest, like a caress, let the voluptuousness of its curves welcome you into its heart to transport you to your sweetest dreams, and enjoy the sweetness of a Mediterranean siesta and eat life to the fullest.

### BY PIERRICK TAILLARD

Generous in its proportions, comfortable and airy, based on a solid and elegant aluminum frame foundation, a color rope belt is emerged.

This nest hand woven by the best craftsmen will impress you with its softness. It is an armchair invites you to the Mediterranean relaxation.