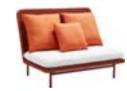

## LISDOO

Outdoor Furniture Collection

206021

Single Sofa Size: 980x1280x965mm

206031

Double Sofa Size: 980x2100x965mm

206041 Three-seater Sofa Size: 980x2740x965mm

206037

Left Double Sofa Size: 955x1700x960mm

206047 Left Three-seater Sofa Size: 955x2365x960mm

206008

Double Middle Sofa Size: 955x1285x960mm

206046

Right Three-seater Sofa Size: 955x2630x960mm

206082

Coffee Table Size: 700x1400x400mm