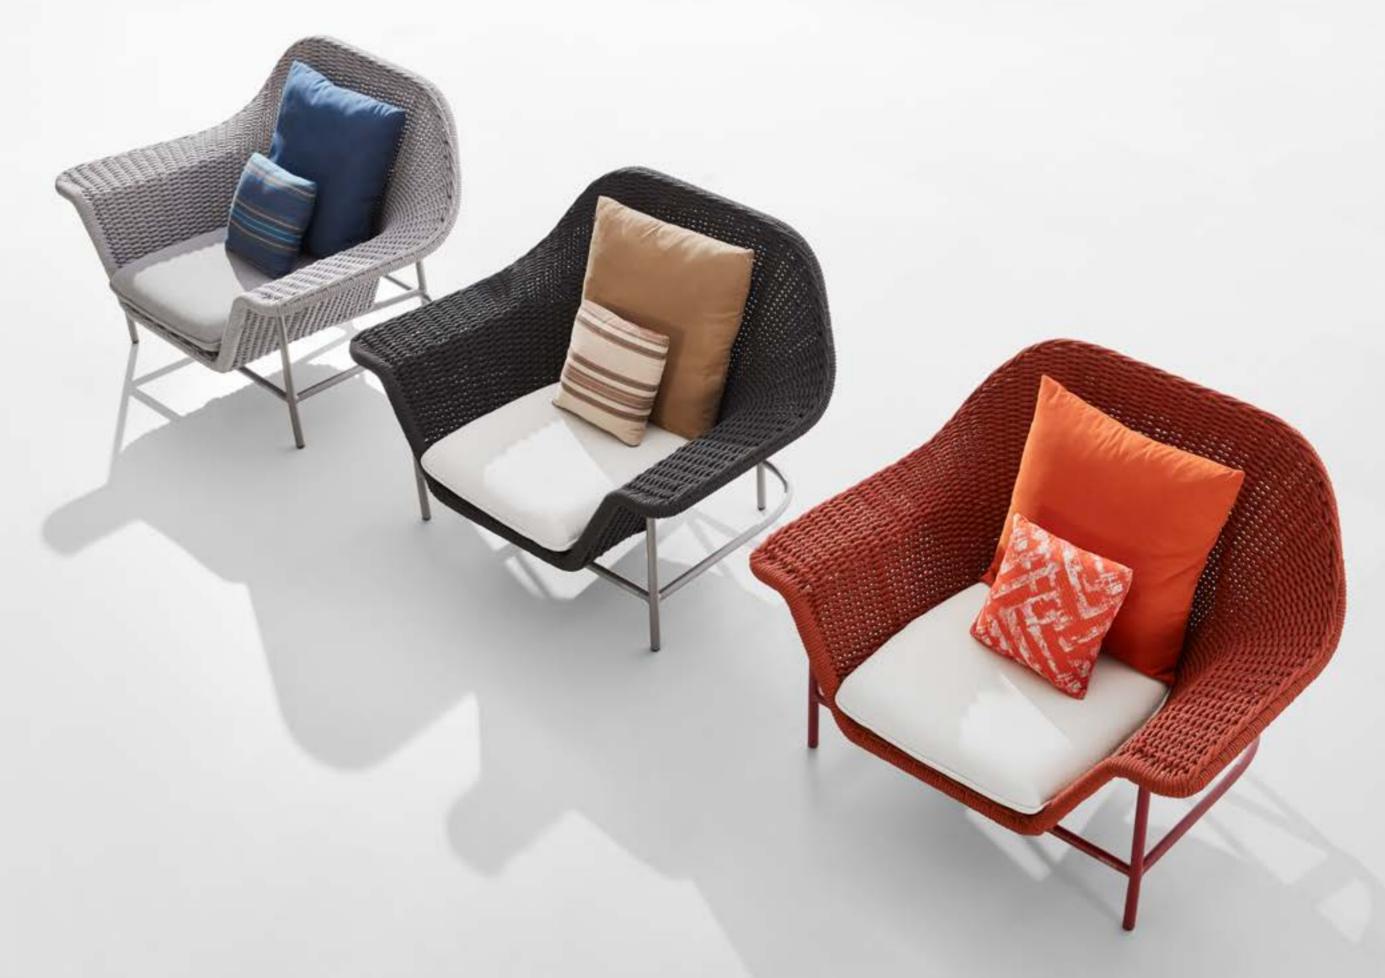

his nest hand woven by the best craftsmen will impress you with its softness. It is an armchair invites you to the Mediterranean relaxation.

Under the shade of tropical trees, lie down quietly, smell the perfumes and let the birds sing.

Set on a soft and supple nest, like a caress, let the voluptuousness of its curves welcome you into its heart to transport you to your sweetest dreams, and enjoy the sweetness of a Mediterranean siesta and eat life to the fullest.



















### BY PIERRICK TAILLARD

Generous in its proportions, comfortable and airy, based on a solid and elegant aluminum frame foundation, a color rope belt is emerged.





This nest hand woven by the best craftsmen will impress you with its softness. It is an armchair invites you to the Mediterranean relaxation.



217 HIGOLD FURNITURE 218

#### Lisboa Combinations

206010

206050

206070

206090

## LISDOO

Outdoor Furniture Collection

206021

Single Sofa Size: 980x1280x965mm





206031

Double Sofa Size: 980x2100x965mm



206041 Three-seater Sofa Size: 980x2740x965mm



206037

Left Double Sofa Size: 955x1700x960mm



206047 Left Three-seater Sofa Size: 955x2365x960mm



206008

Double Middle Sofa Size: 955x1285x960mm



206046

Right Three-seater Sofa Size: 955x2630x960mm



206082

Coffee Table Size: 700x1400x400mm



206083

Coffee Table Size: 800x800x395mm



206061 Side Table



206091 Flower Basket Size: D685x425mm



206092 Flower Basket Size: D620x710mm







206020









206030 206040



206060





206080





219 HIGOLD° FURNITURE 220