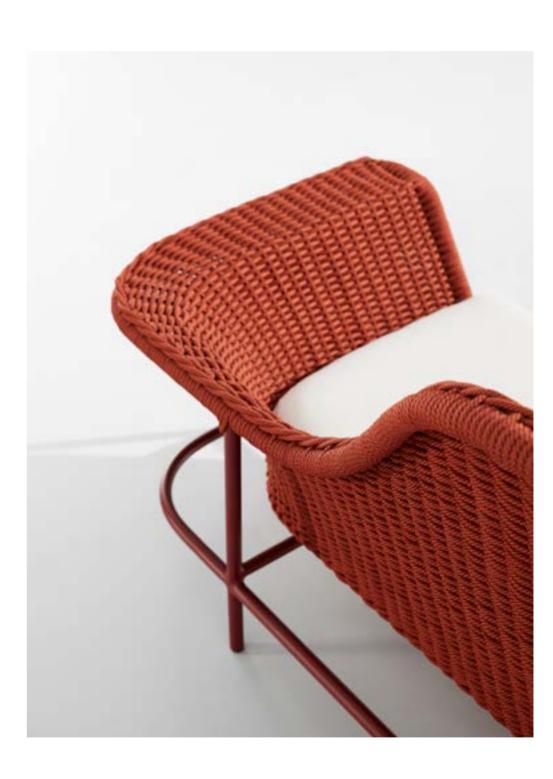

Pierrick Taillard, as an experienced designer in France, is a respected follower of Salvador Dali, and he take this method into his master piece Lisboa.

Generous in its proportions, comfortable and airy, based on a solid and elegant aluminum frame foundation, a color rope belt is emerged. This nest hand woven by the best craftsmen will impress you with its softness. It is an armchair invites you to the Mediterranean relaxation.

### BY PIERRICK TAILLARD

Generous in its proportions, comfortable and airy, based on a solid and elegant aluminum frame foundation, a color rope belt is emerged.

This nest hand woven by the best craftsmen will impress you with its softness. It is an armchair invites you to the Mediterranean relaxation.