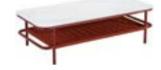

Left Double Sofa Size: 955x1700x960mm

206047 Left Three-seater Sofa Size: 955x2365x960mm

206008

Double Middle Sofa Size: 955x1285x960mm

206046

Right Three-seater Sofa Size: 955x2630x960mm

206082

Coffee Table Size: 700x1400x400mm

206083

Coffee Table Size: 800x800x395mm

206061 Side Table

206091 Flower Basket Size: D685x425mm

206092 Flower Basket Size: D620x710mm

206020

206030 206040

206060