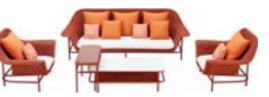

est craftsmen will impress you with its softness. It is an armchair invites you to the Mediterranean relaxation.



217 HIGOLD FURNITURE 218

#### Lisboa Combinations

206010

206050

206070

206090

## LISDOO

Outdoor Furniture Collection

206021

Single Sofa Size: 980x1280x965mm





206031

Double Sofa Size: 980x2100x965mm



206041 Three-seater Sofa Size: 980x2740x965mm



206037

Left Double Sofa Size: 955x1700x960mm



206047 Left Three-seater Sofa Size: 955x2365x960mm



206008

Double Middle Sofa Size: 955x1285x960mm



206046

Right Three-seater Sofa Size: 955x2630x960mm



206082

Coffee Table Size: 700x1400x400mm



206083

Coffee Table Size: 800x800x395mm



206061 Side Table



206091 Flower Basket Size: D685x425mm



206092 Flower Basket Size: D620x710mm







206020









206030 206040



206060





206080





219 HIGOLD° FURNITURE 220