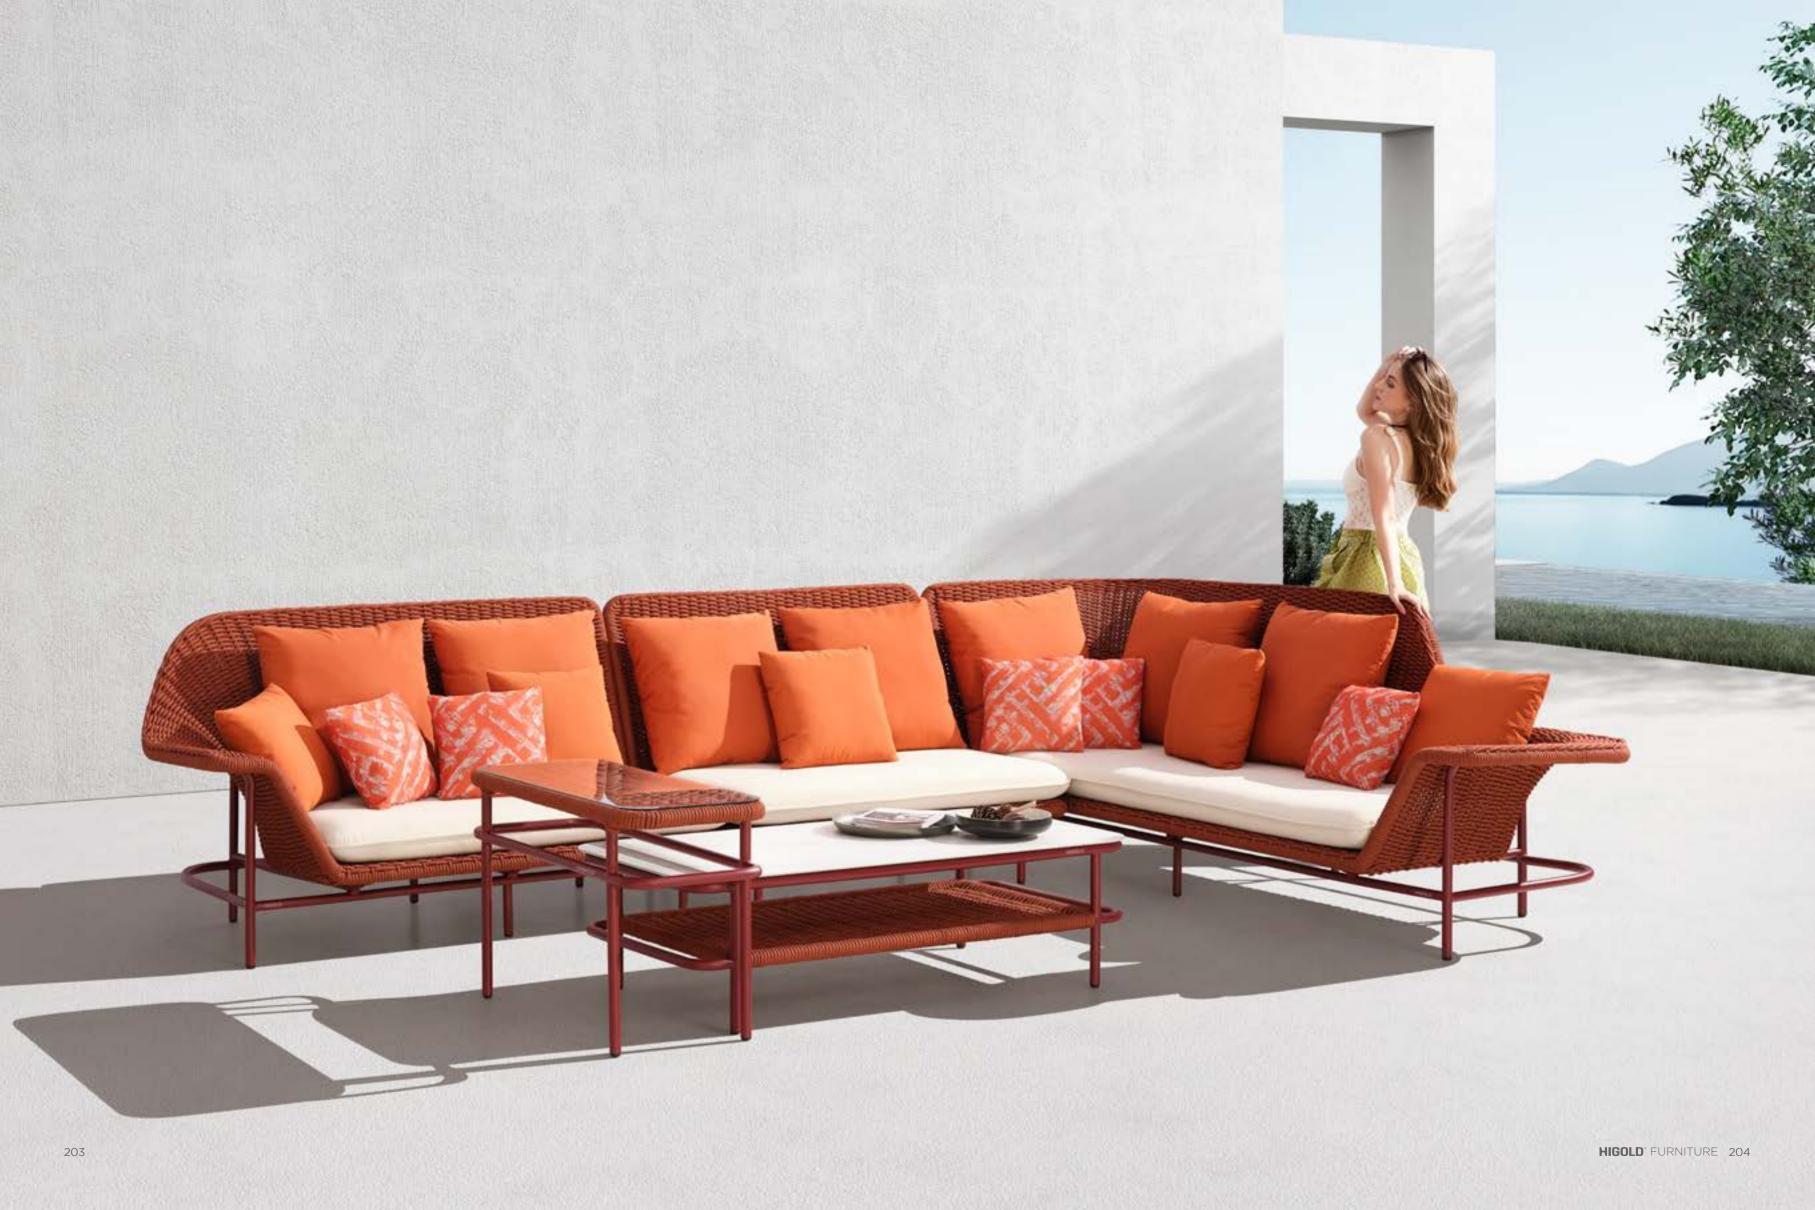

## LISDOO

Outdoor Furniture Collection

206021

Single Sofa Size: 980x1280x965mm

206031

Double Sofa Size: 980x2100x965mm

206041 Three-seater Sofa Size: 980x2740x965mm

206037

Left Double Sofa Size: 955x1700x960mm

206047 Left Three-seater Sofa Size: 955x2365x960mm

206008

Double Middle Sofa Size: 955x1285x960mm

206046

Right Three-seater Sofa Size: 955x2630x960mm

206082

Coffee Table Size: 700x1400x400mm