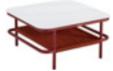

Left Double Sofa Size: 955x1700x960mm

206047 Left Three-seater Sofa Size: 955x2365x960mm

206008

Double Middle Sofa Size: 955x1285x960mm

206046

Right Three-seater Sofa Size: 955x2630x960mm

206082

Coffee Table Size: 700x1400x400mm

206083

Coffee Table Size: 800x800x395mm

206061 Side Table

206091 Flower Basket Size: D685x425mm

206092 Flower Basket Size: D620x710mm

206020

206030 206040

206060