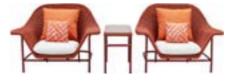

## LISDOO

Outdoor Furniture Collection

206021

Single Sofa Size: 980x1280x965mm

206031

Double Sofa Size: 980x2100x965mm

206041 Three-seater Sofa Size: 980x2740x965mm

206037