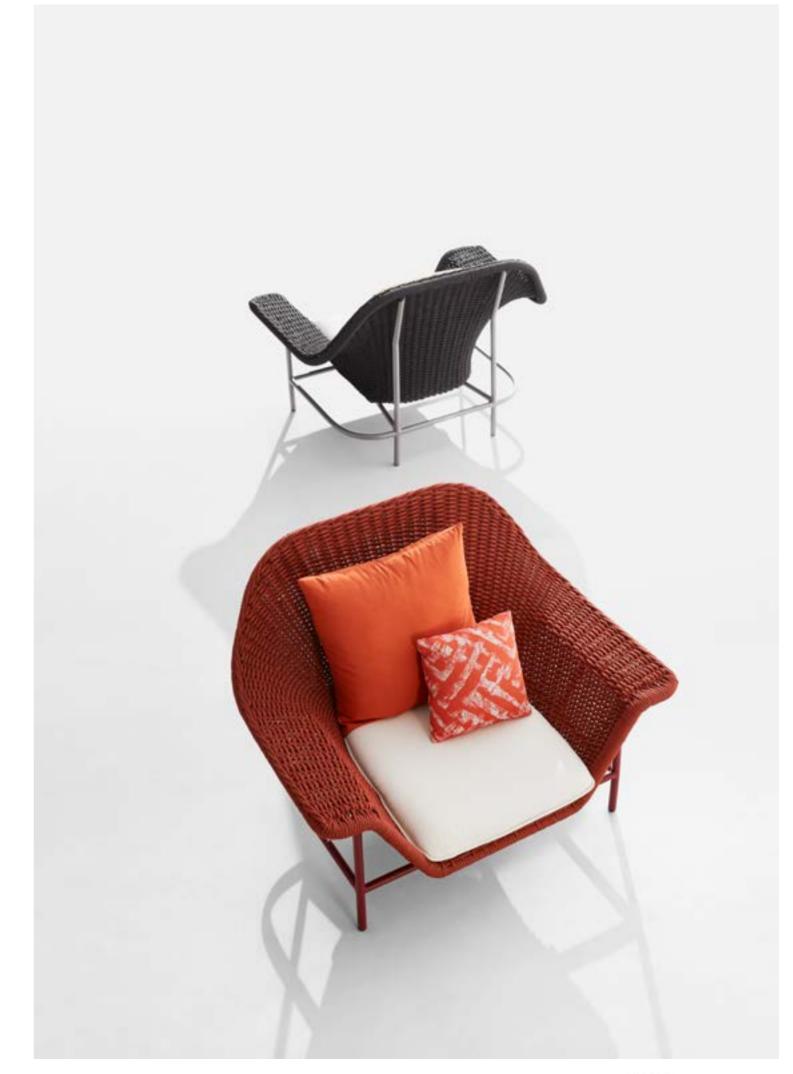

Pierrick Taillard, as an experienced designer in France, is a respected follower of Salvador Dali, and he take this method into his master piece Lisboa.

Generous in its proportions, comfortable and airy, based on a solid and elegant aluminum frame foundation, a color rope belt is emerged. This nest hand woven by the best craftsmen will impress you with its softness. It is an armchair invites you to the Mediterranean relaxation.

### BY PIERRICK TAILLARD

Generous in its proportions, comfortable and airy, based on a solid and elegant aluminum frame foundation, a color rope belt is emerged.

This nest hand woven by the best craftsmen will impress you with its softness. It is an armchair invites you to the Mediterranean relaxation.