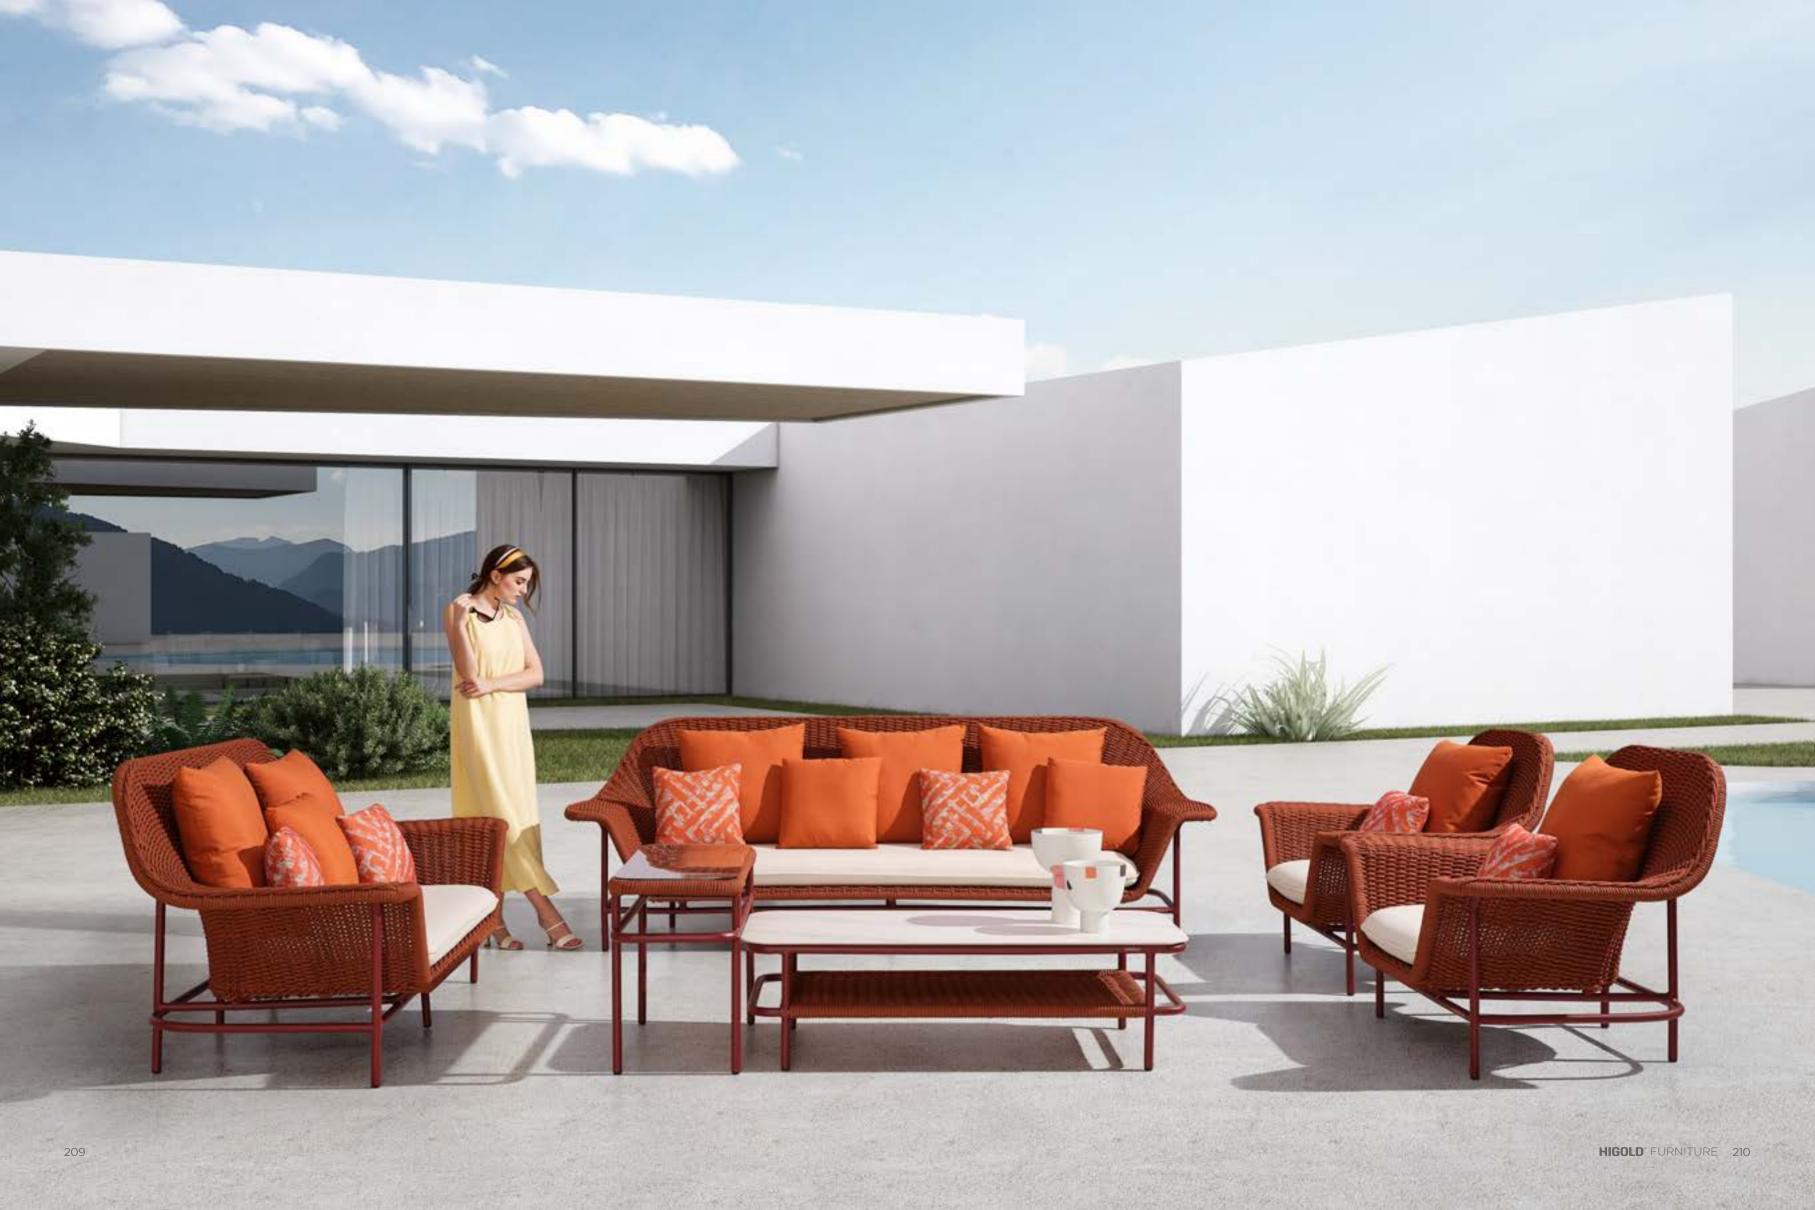

Pierrick Taillard, as an experienced designer in France, is a respected follower of Salvador Dali, and he take this method into his master piece Lisboa.

Generous in its proportions, comfortable and airy, based on a solid and elegant aluminum frame foundation, a color rope belt is emerged. This nest hand woven by the best craftsmen will impress you with its softness. It is an armchair invites you to the Mediterranean relaxation.

### BY PIERRICK TAILLARD

Generous in its proportions, comfortable and airy, based on a solid and elegant aluminum frame foundation, a color rope belt is emerged.

This nest hand woven by the best craftsmen will impress you with its softness. It is an armchair invites you to the Mediterranean relaxation.