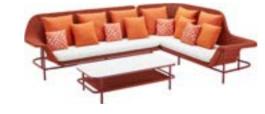

#### Lisboa Combinations

206010

206050

206070

206090

## LISDOO

Outdoor Furniture Collection

206021

Single Sofa Size: 980x1280x965mm

206031

Double Sofa Size: 980x2100x965mm

206041 Three-seater Sofa Size: 980x2740x965mm

206037