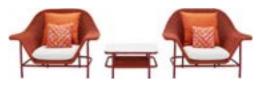

the best craftsmen will impress you with its softness. It is an armchair invites you to the Mediterranean relaxation.



217 HIGOLD FURNITURE 218

#### Lisboa Combinations

206010

206050

206070

206090

## LISDOO

Outdoor Furniture Collection

206021

Single Sofa Size: 980x1280x965mm





206031

Double Sofa Size: 980x2100x965mm



206041 Three-seater Sofa Size: 980x2740x965mm



206037

Left Double Sofa Size: 955x1700x960mm



206047 Left Three-seater Sofa Size: 955x2365x960mm



206008

Double Middle Sofa Size: 955x1285x960mm



206046

Right Three-seater Sofa Size: 955x2630x960mm



206082

Coffee Table Size: 700x1400x400mm



206083

Coffee Table Size: 800x800x395mm



206061 Side Table



206091 Flower Basket Size: D685x425mm



206092 Flower Basket Size: D620x710mm







206020









206030 206040



206060





206080





219 HIGOLD° FURNITURE 220