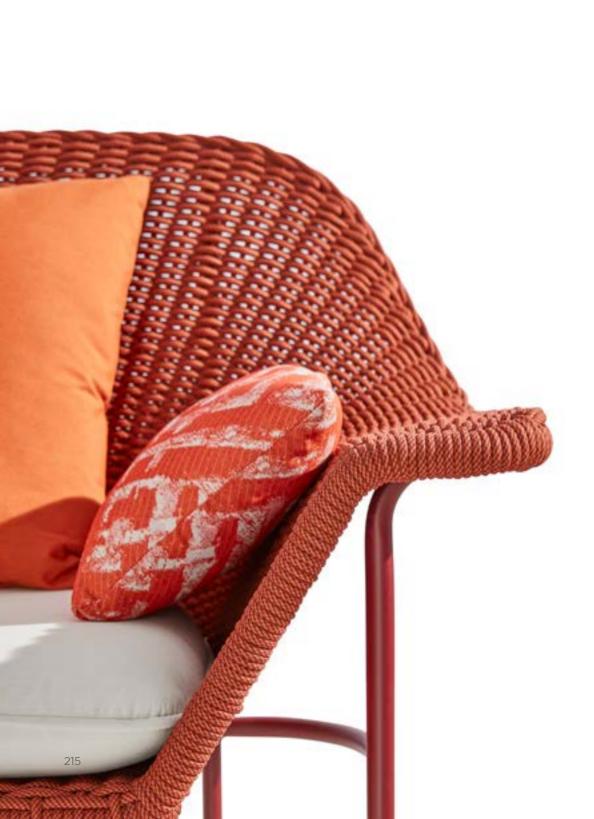

Pierrick Taillard, as an experienced designer in France, is a respected follower of Salvador Dali, and he take this method into his master piece Lisboa.

Generous in its proportions, comfortable and airy, based on a solid and elegant aluminum frame foundation, a color rope belt is emerged. This nest hand woven by the best craftsmen will impress you with its softness. It is an armchair invites you to the Mediterranean relaxation.

### BY PIERRICK TAILLARD

Generous in its proportions, comfortable and airy, based on a solid and elegant aluminum frame foundation, a color rope belt is emerged.

This nest hand woven by the best craftsmen will impress you with its softness. It is an armchair invites you to the Mediterranean relaxation.