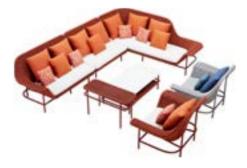

#### Lisboa Combinations

206010

206050

206070

206090

## LISDOO

Outdoor Furniture Collection

206021

Single Sofa Size: 980x1280x965mm

206031

Double Sofa Size: 980x2100x965mm

206041 Three-seater Sofa Size: 980x2740x965mm

206037

Left Double Sofa Size: 955x1700x960mm

206047 Left Three-seater Sofa Size: 955x2365x960mm

206008

Double Middle Sofa Size: 955x1285x960mm

206046

Right Three-seater Sofa Size: 955x2630x960mm

206082

Coffee Table Size: 700x1400x400mm

206083

Coffee Table Size: 800x800x395mm

206061 Side Table

206091 Flower Basket Size: D685x425mm

206092 Flower Basket Size: D620x710mm

206020

206030 206040

206060