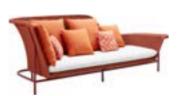

## LISDOO

Outdoor Furniture Collection

206021

Single Sofa Size: 980x1280x965mm

206031

Double Sofa Size: 980x2100x965mm

206041 Three-seater Sofa Size: 980x2740x965mm

206037

Left Double Sofa Size: 955x1700x960mm

206047 Left Three-seater Sofa Size: 955x2365x960mm

206008

Double Middle Sofa Size: 955x1285x960mm

206046

Right Three-seater Sofa Size: 955x2630x960mm

206082

Coffee Table Size: 700x1400x400mm