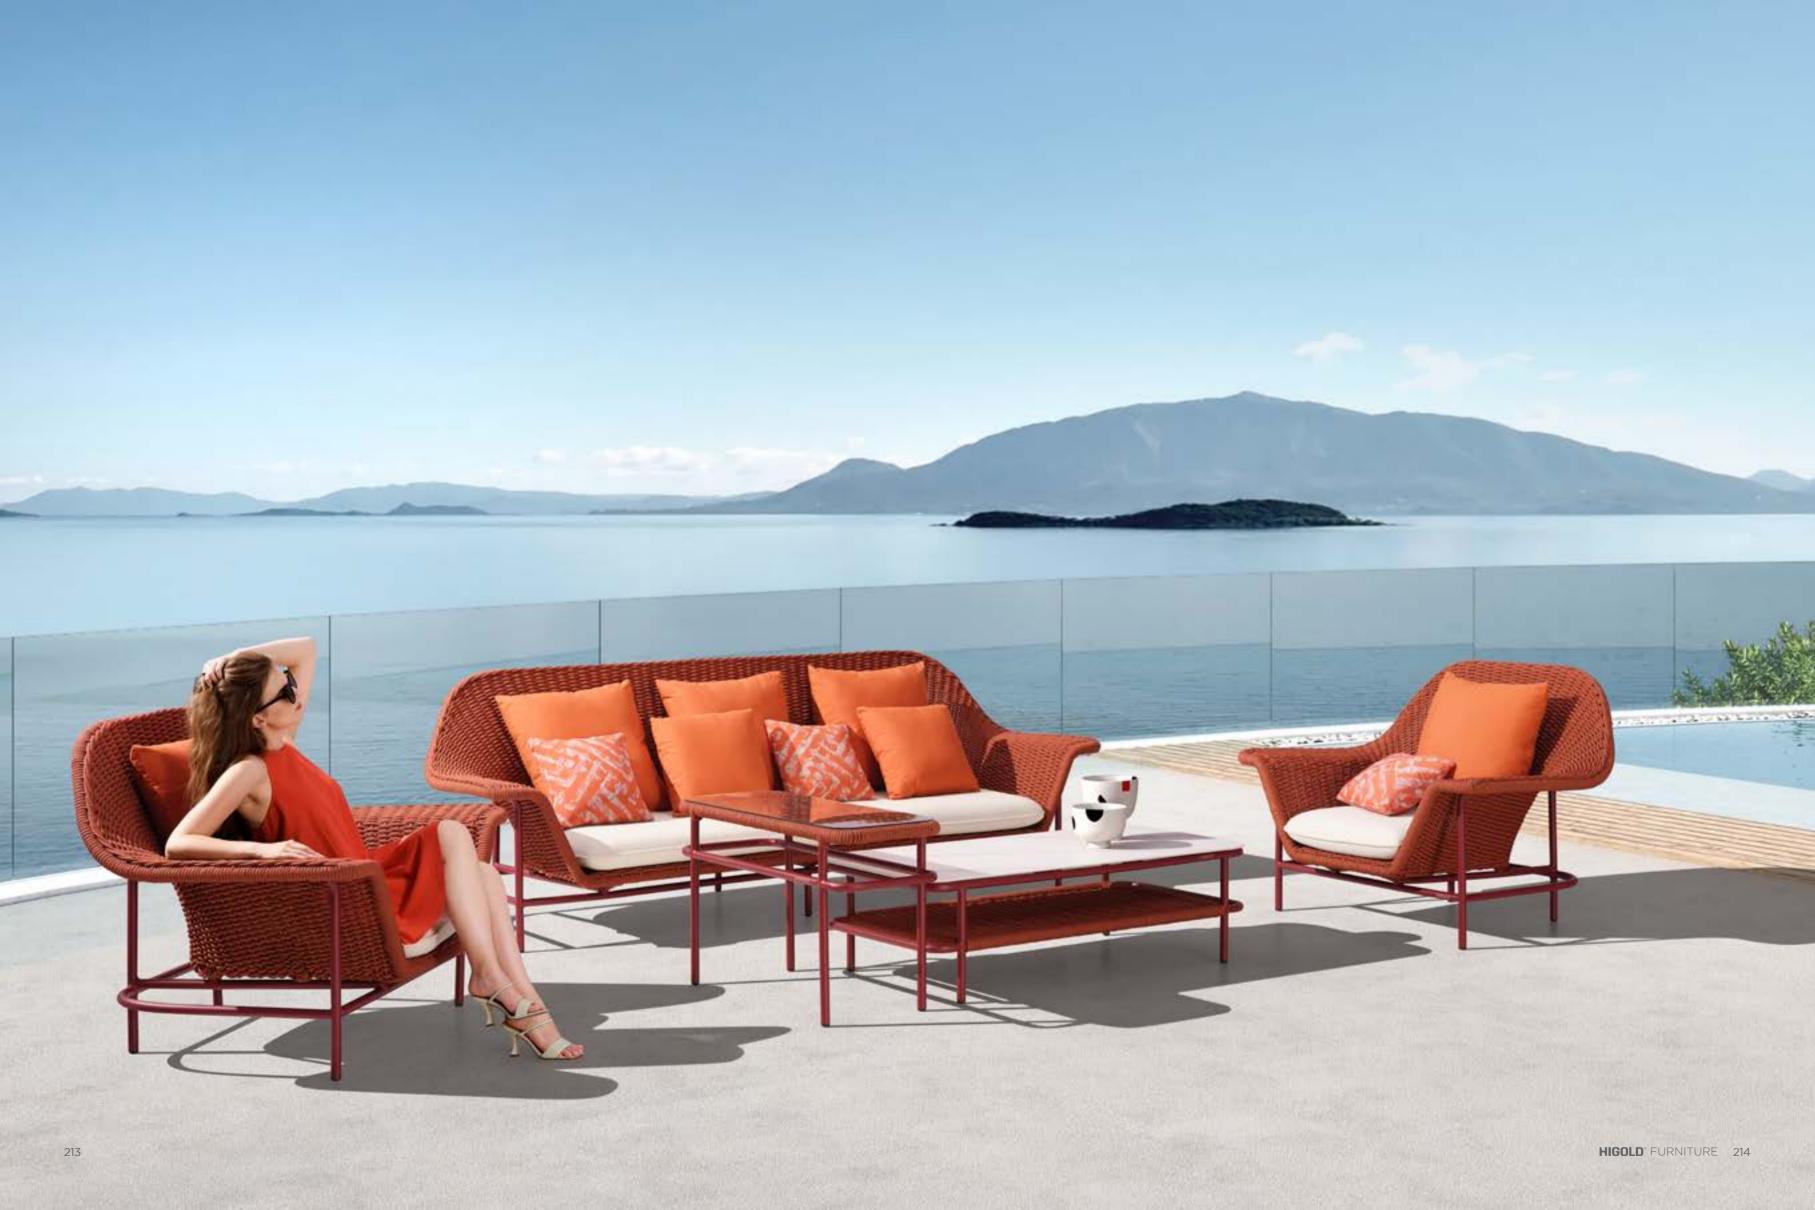

Pierrick Taillard, as an experienced designer in France, is a respected follower of Salvador Dali, and he take this method into his master piece Lisboa.

Generous in its proportions, comfortable and airy, based on a solid and elegant aluminum frame foundation, a color rope belt is emerged. This nest hand woven by the best craftsmen will impress you with its softness. It is an armchair invites you to the Mediterranean relaxation.

Under the shade of tropical trees, lie down quietly, smell the perfumes and let the birds sing.

Set on a soft and supple nest, like a caress, let the voluptuousness of its curves welcome you into its heart to transport you to your sweetest dreams, and enjoy the sweetness of a Mediterranean siesta and eat life to the fullest.

### BY PIERRICK TAILLARD

Generous in its proportions, comfortable and airy, based on a solid and elegant aluminum frame foundation, a color rope belt is emerged.

This nest hand woven by the best craftsmen will impress you with its softness. It is an armchair invites you to the Mediterranean relaxation.