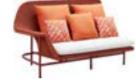

## LISDOO

Outdoor Furniture Collection

206021

Single Sofa Size: 980x1280x965mm

206031

Double Sofa Size: 980x2100x965mm

206041 Three-seater Sofa Size: 980x2740x965mm

206037