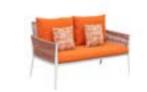

## Outdoor Furniture Collection

HESTIA

Size: 755x1415x785mm

345631 Double Sofa

345641 Three-seater Sofa Size: 755x1820x785mm

345611 Dining Chair Size: 615x595x825mm

345671 Dining Table Size: 1790x890x750mm

345672 Dining Table Size: 895x895x730mm