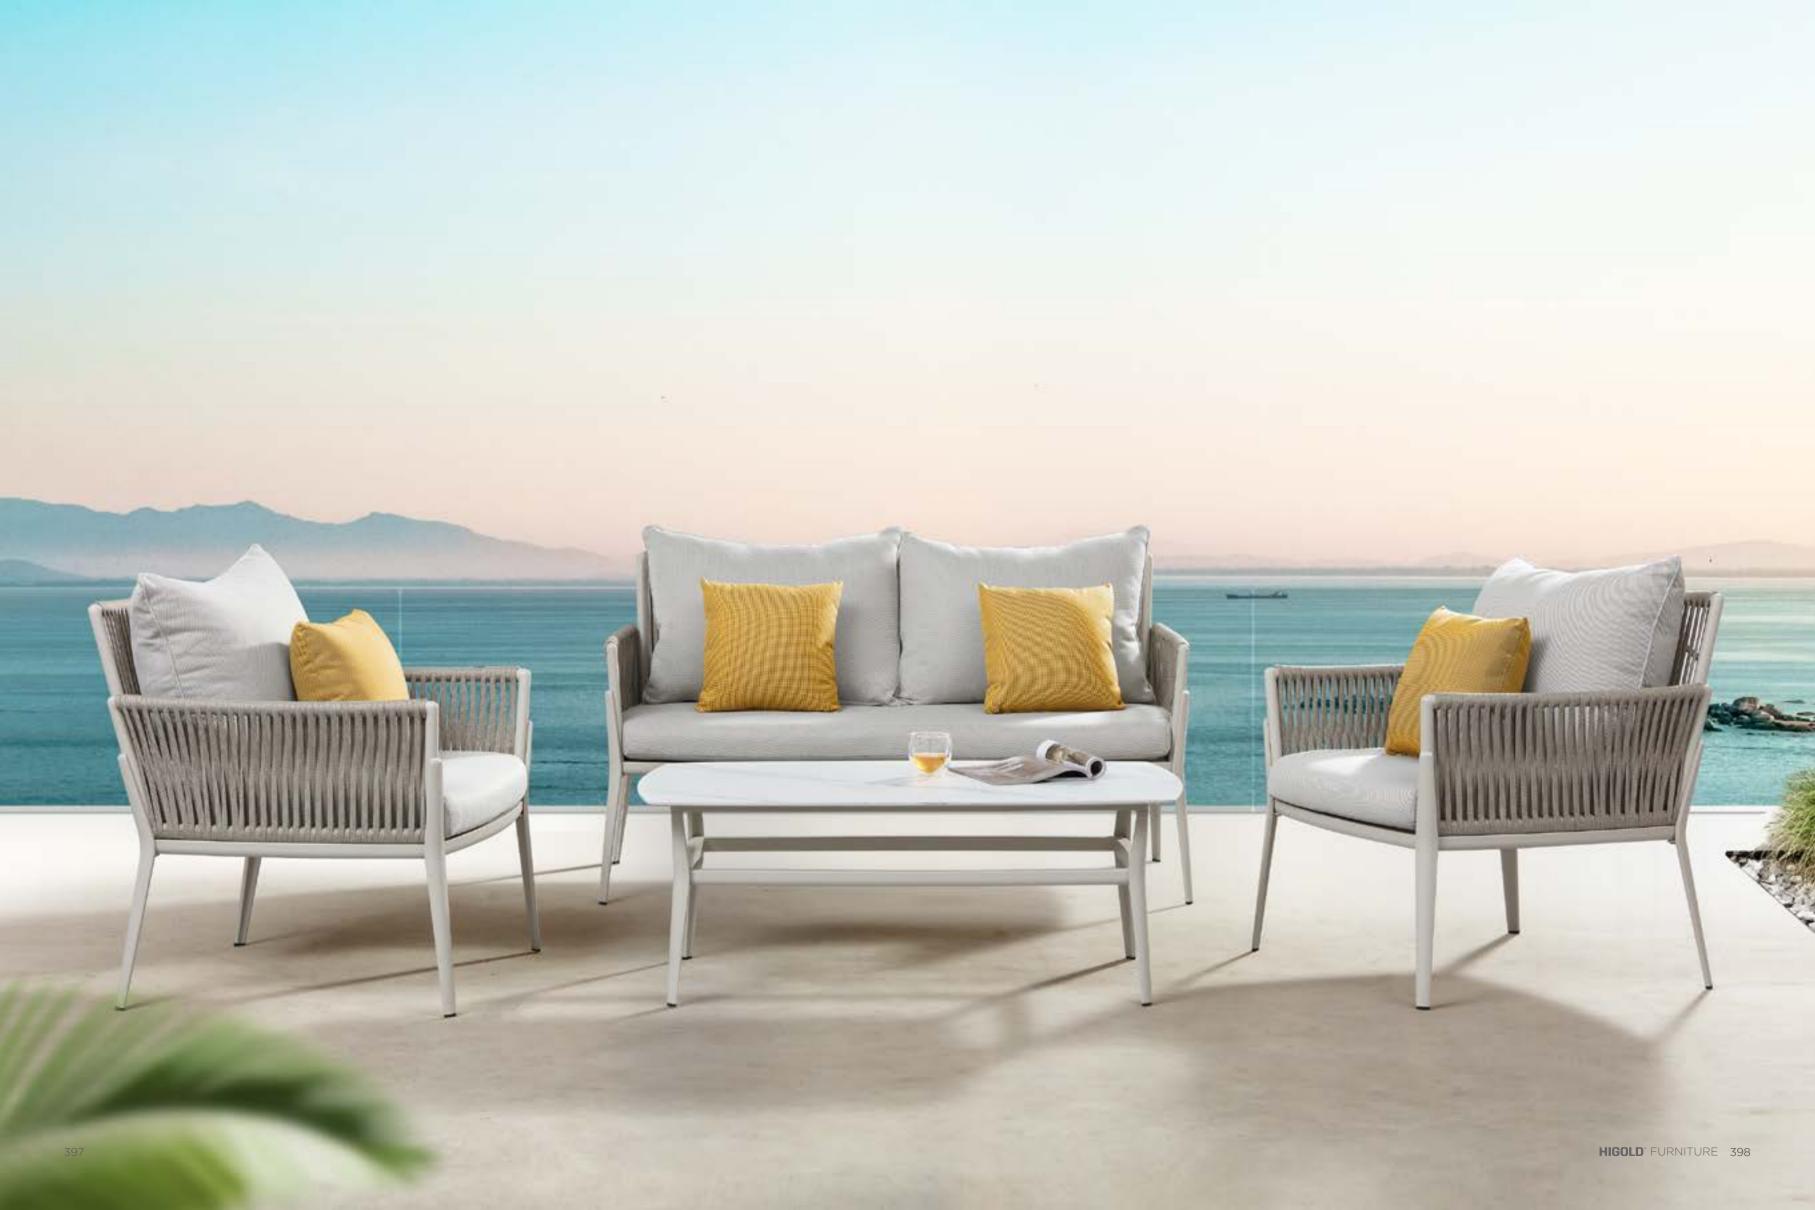

## HESTIA

Hestia is one of the new collections we carry on with organic concepts, emotional proposition and most importantly the intention to bring out more vitality and vigor when staying outdoor. It combines modern design with Higold high-end woven ropes and exclusive cushions. The finely-designed conical structure has fully highlighted the soul of this masterpiece.

The inspiration is from fashionable lady dressings and with its fancy look, it is able to entertain and encourage people to present their true self as well as to realize the dreams.

393 **Higold** Furniture 394