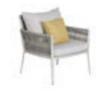

## Outdoor Furniture Collection

HESTIA

Size: 755x1415x785mm

345631 Double Sofa

345641 Three-seater Sofa Size: 755x1820x785mm

345611 Dining Chair Size: 615x595x825mm

345671 Dining Table Size: 1790x890x750mm

345672 Dining Table Size: 895x895x730mm