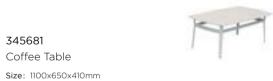

## Outdoor Furniture Collection

HESTIA

Size: 755x1415x785mm

345631 Double Sofa

345641 Three-seater Sofa Size: 755x1820x785mm

345611 Dining Chair Size: 615x595x825mm

345671 Dining Table Size: 1790x890x750mm

345672 Dining Table Size: 895x895x730mm