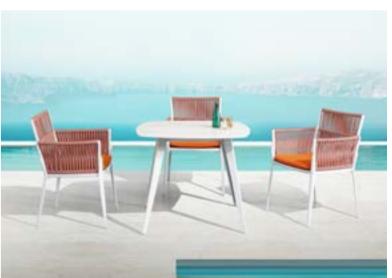

## HESTIA

Hestia is one of the new collections we carry on with organic concepts, emotional proposition and most importantly the intention to bring out more vitality and vigor when staying outdoor. It combines modern design with Higold high-end woven ropes and exclusive cushions. The finely-designed conical structure has fully highlighted the soul of this masterpiece.

The inspiration is from fashionable lady dressings and with its fancy look, it is able to entertain and encourage people to present their true self as well as to realize the dreams.

HIGOLD° FURNITURE 400

## Outdoor Furniture Collection

HESTIA

Size: 755x1415x785mm

345631 Double Sofa

345641 Three-seater Sofa Size: 755x1820x785mm

345611 Dining Chair Size: 615x595x825mm

345671 Dining Table Size: 1790x890x750mm

345672 Dining Table Size: 895x895x730mm