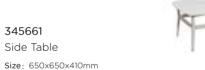

## Outdoor Furniture Collection

HESTIA

Size: 755x1415x785mm

345631 Double Sofa

345641 Three-seater Sofa Size: 755x1820x785mm

345611 Dining Chair Size: 615x595x825mm

345671 Dining Table Size: 1790x890x750mm

345672 Dining Table Size: 895x895x730mm