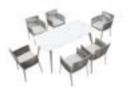

## Outdoor Furniture Collection

HESTIA

Size: 755x1415x785mm

345631 Double Sofa

345641 Three-seater Sofa Size: 755x1820x785mm

345611 Dining Chair Size: 615x595x825mm

345671 Dining Table Size: 1790x890x750mm

345672 Dining Table Size: 895x895x730mm