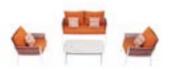

## Outdoor Furniture Collection

HESTIA

Size: 755x1415x785mm

345631 Double Sofa

345641 Three-seater Sofa Size: 755x1820x785mm

345611 Dining Chair Size: 615x595x825mm

345671 Dining Table Size: 1790x890x750mm

345672 Dining Table Size: 895x895x730mm