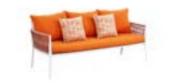

## Outdoor Furniture Collection

HESTIA

Size: 755x1415x785mm

345631 Double Sofa

345641 Three-seater Sofa Size: 755x1820x785mm

345611 Dining Chair Size: 615x595x825mm

345671 Dining Table Size: 1790x890x750mm

345672 Dining Table Size: 895x895x730mm