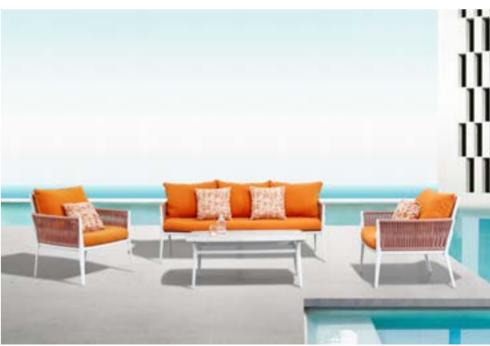

## HESTIA

Hestia is one of the new collections we carry on with organic concepts, emotional proposition and most importantly the intention to bring out more vitality and vigor when staying outdoor. It combines modern design with Higold high-end woven ropes and exclusive cushions. The finely-designed conical structure has fully highlighted the soul of this masterpiece.

The inspiration is from fashionable lady dressings and with its fancy look, it is able to entertain and encourage people to present their true self as well as to realize the dreams.

393 **Higold** Furniture 394