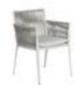

## HESTIA

Hestia is one of the new collections we carry on with organic concepts, emotional proposition and most importantly the intention to bring out more vitality and vigor when staying outdoor. It combines modern design with Higold high-end woven ropes and exclusive cushions. The finely-designed conical structure has fully highlighted the soul of this masterpiece.

The inspiration is from fashionable lady dressings and with its fancy look, it is able to entertain and encourage people to present their true self as well as to realize the dreams.

HIGOLD° FURNITURE 400

## Outdoor Furniture Collection

HESTIA

Size: 755x1415x785mm

345631 Double Sofa

345641 Three-seater Sofa Size: 755x1820x785mm

345611 Dining Chair Size: 615x595x825mm

345671 Dining Table Size: 1790x890x750mm

345672 Dining Table Size: 895x895x730mm