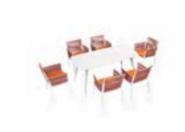

## Outdoor Furniture Collection

HESTIA

Size: 755x1415x785mm

345631 Double Sofa

345641 Three-seater Sofa Size: 755x1820x785mm

345611 Dining Chair Size: 615x595x825mm

345671 Dining Table Size: 1790x890x750mm

345672 Dining Table Size: 895x895x730mm