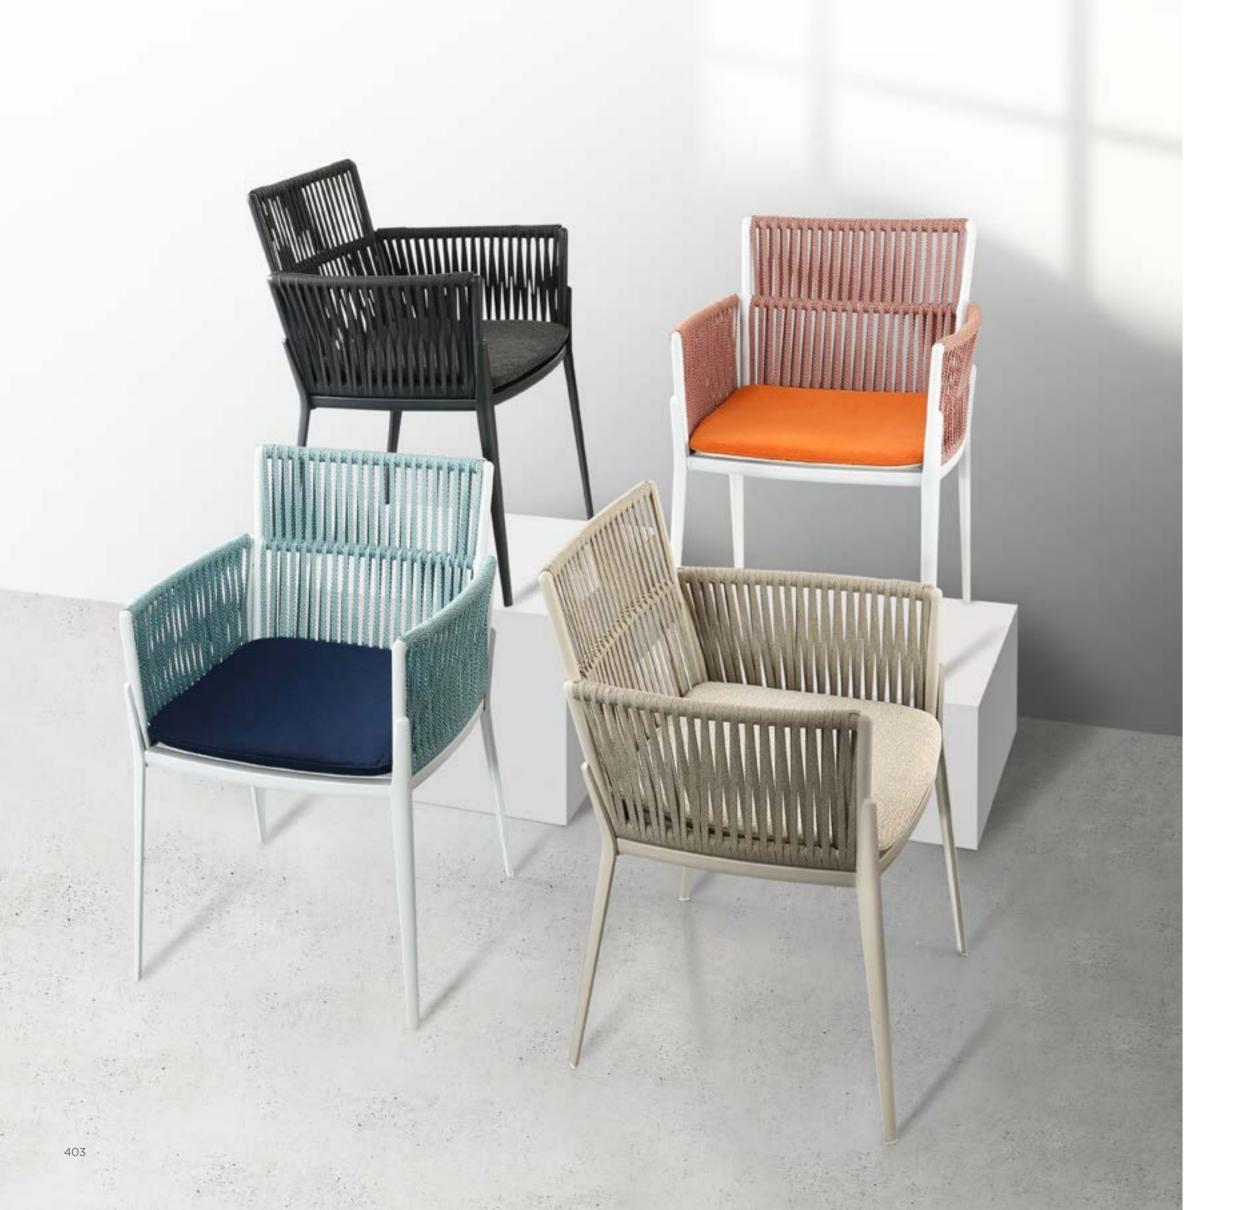

## HESTIA

Hestia is one of the new collections we carry on with organic concepts, emotional proposition and most importantly the intention to bring out more vitality and vigor when staying outdoor. It combines modern design with Higold high-end woven ropes and exclusive cushions. The finely-designed conical structure has fully highlighted the soul of this masterpiece.

The inspiration is from fashionable lady dressings and with its fancy look, it is able to entertain and encourage people to present their true self as well as to realize the dreams.

393 **Higold** Furniture 394

## Outdoor Furniture Collection

HESTIA

Size: 755x1415x785mm

345631 Double Sofa

345641 Three-seater Sofa Size: 755x1820x785mm

345611 Dining Chair Size: 615x595x825mm

345671 Dining Table Size: 1790x890x750mm

345672 Dining Table Size: 895x895x730mm