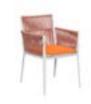

## HESTIA

Hestia is one of the new collections we carry on with organic concepts, emotional proposition and most importantly the intention to bring out more vitality and vigor when staying outdoor. It combines modern design with Higold high-end woven ropes and exclusive cushions. The finely-designed conical structure has fully highlighted the soul of this masterpiece.

The inspiration is from fashionable lady dressings and with its fancy look, it is able to entertain and encourage people to present their true self as well as to realize the dreams.

393 **Higold** Furniture 394

## Outdoor Furniture Collection

HESTIA

Size: 755x1415x785mm

345631 Double Sofa

345641 Three-seater Sofa Size: 755x1820x785mm

345611 Dining Chair Size: 615x595x825mm

345671 Dining Table Size: 1790x890x750mm

345672 Dining Table Size: 895x895x730mm