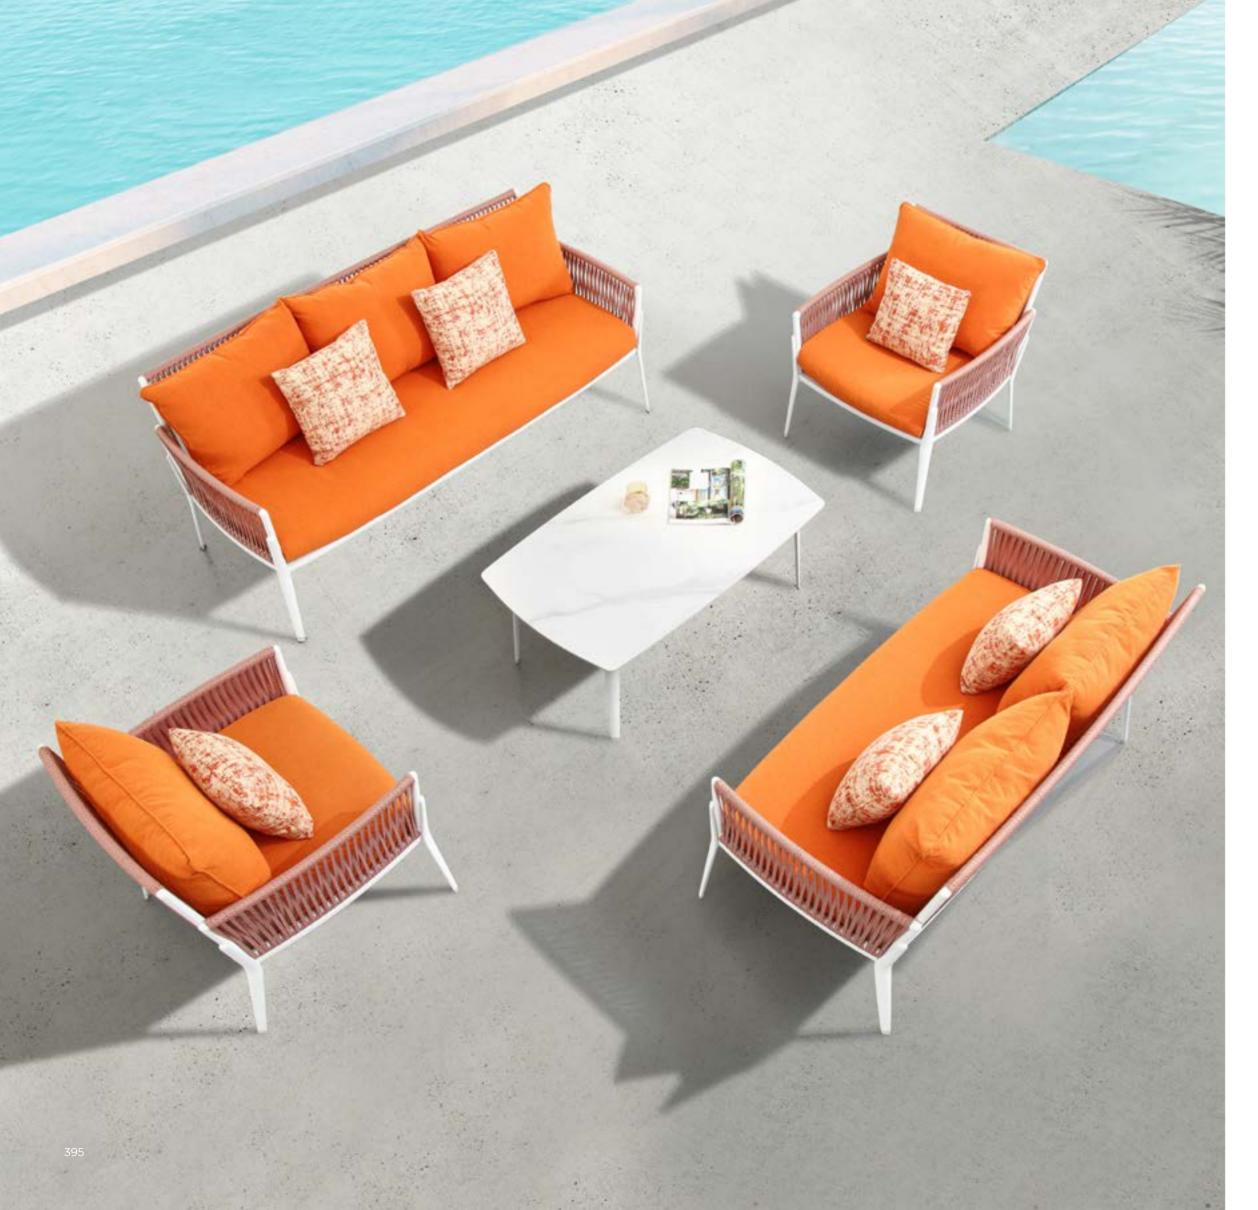

## HESTIA

Hestia is one of the new collections we carry on with organic concepts, emotional proposition and most importantly the intention to bring out more vitality and vigor when staying outdoor. It combines modern design with Higold high-end woven ropes and exclusive cushions. The finely-designed conical structure has fully highlighted the soul of this masterpiece.

**HESTIA Combinations** 

345610

345620

345630 345630

345640 345650

405 HIGOLD FURNITURE 406