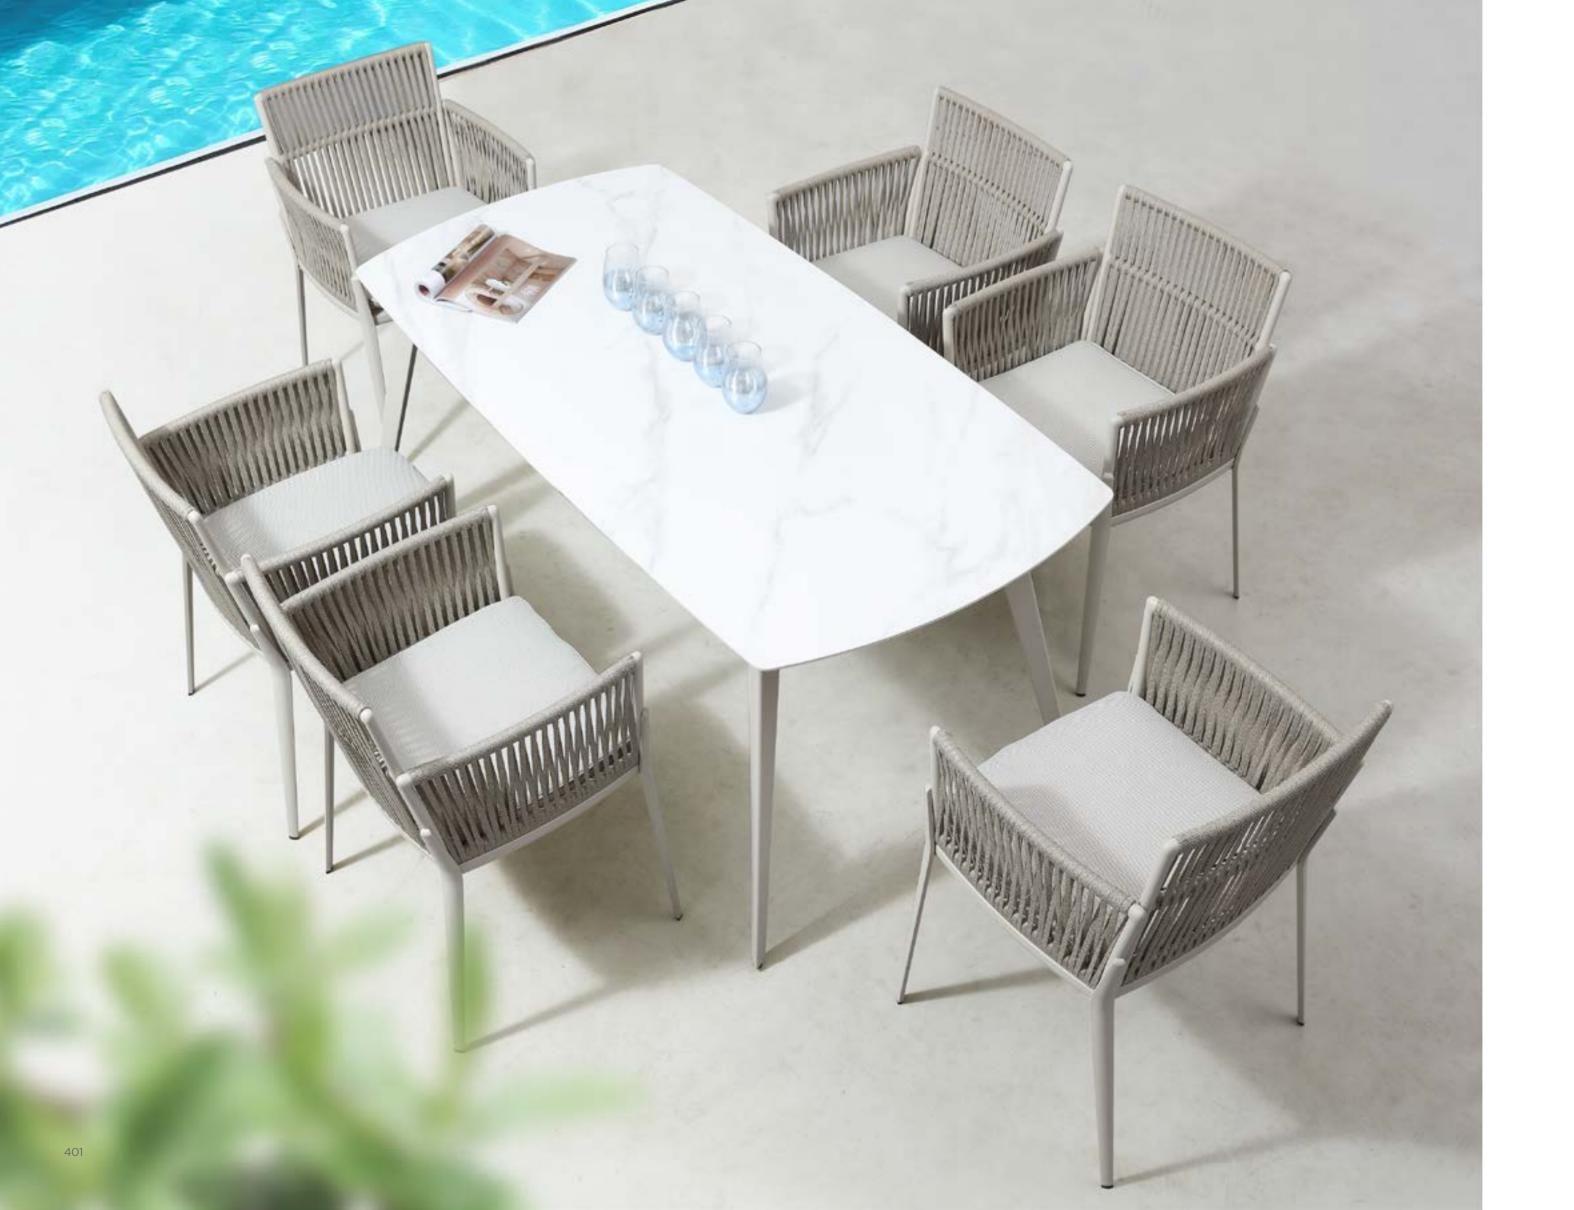

## Outdoor Furniture Collection

HESTIA

Size: 755x1415x785mm

345631 Double Sofa

345641 Three-seater Sofa Size: 755x1820x785mm

345611 Dining Chair Size: 615x595x825mm

345671 Dining Table Size: 1790x890x750mm

345672 Dining Table Size: 895x895x730mm