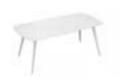

## Outdoor Furniture Collection

HESTIA

Size: 755x1415x785mm

345631 Double Sofa

345641 Three-seater Sofa Size: 755x1820x785mm

345611 Dining Chair Size: 615x595x825mm

345671 Dining Table Size: 1790x890x750mm

345672 Dining Table Size: 895x895x730mm