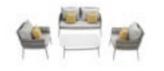

## Outdoor Furniture Collection

HESTIA

Size: 755x1415x785mm

345631 Double Sofa

345641 Three-seater Sofa Size: 755x1820x785mm

345611 Dining Chair Size: 615x595x825mm

345671 Dining Table Size: 1790x890x750mm

345672 Dining Table Size: 895x895x730mm