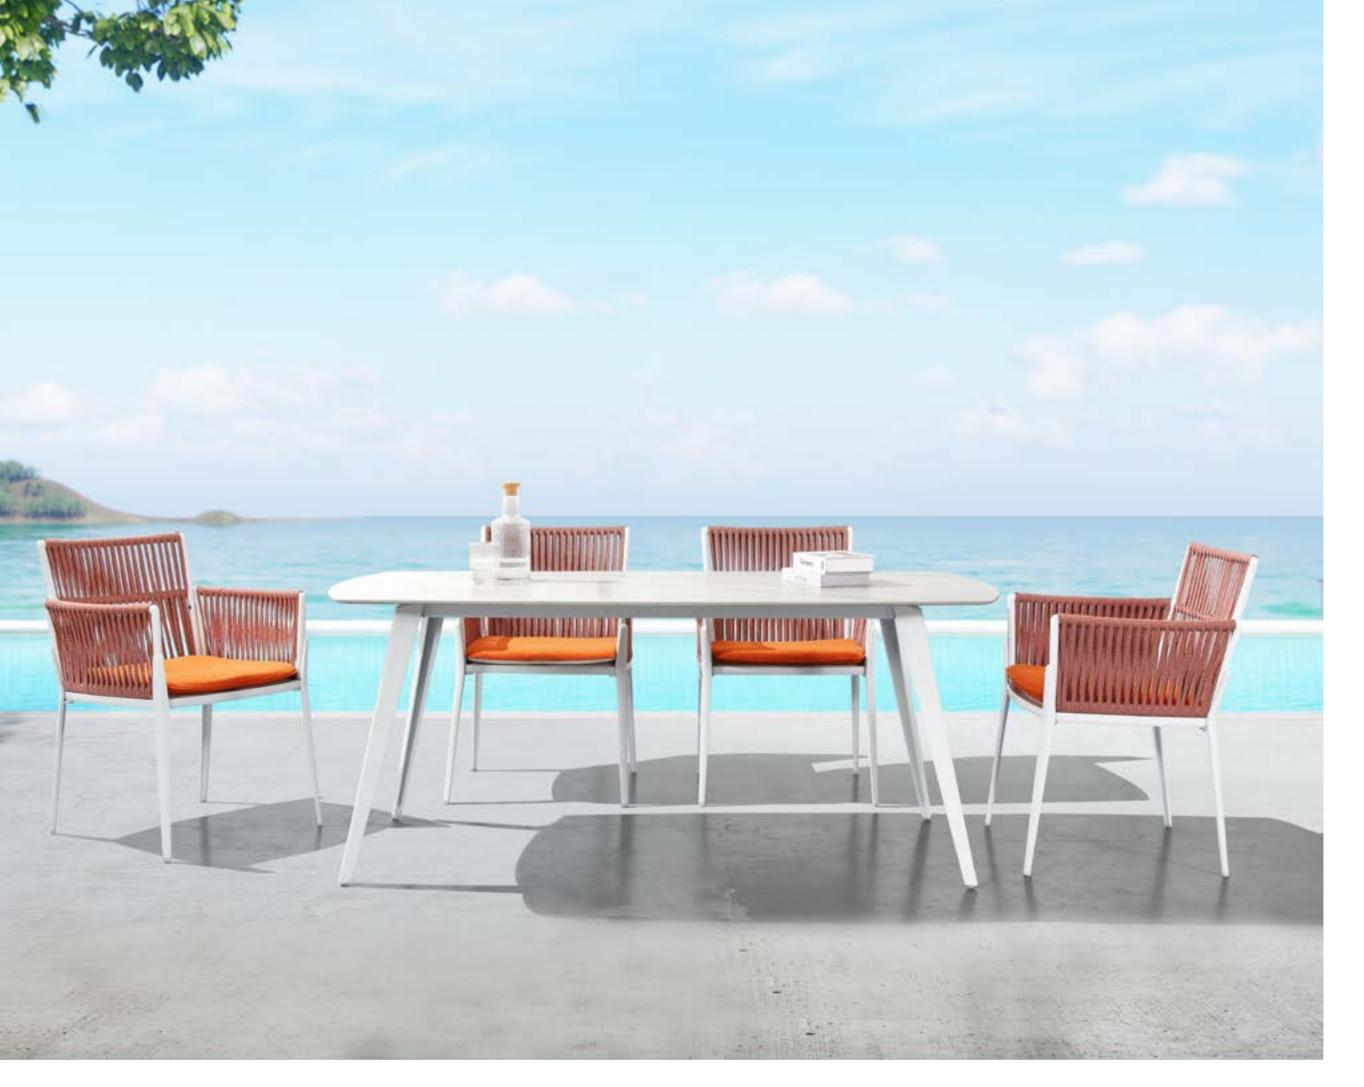

## HESTIA

Hestia is one of the new collections we carry on with organic concepts, emotional proposition and most importantly the intention to bring out more vitality and vigor when staying outdoor. It combines modern design with Higold high-end woven ropes and exclusive cushions. The finely-designed conical structure has fully highlighted the soul of this masterpiece.

The inspiration is from fashionable lady dressings and with its fancy look, it is able to entertain and encourage people to present their true self as well as to realize the dreams.

393 **Higold** Furniture 394

## Outdoor Furniture Collection

HESTIA

Size: 755x1415x785mm

345631 Double Sofa

345641 Three-seater Sofa Size: 755x1820x785mm

345611 Dining Chair Size: 615x595x825mm

345671 Dining Table Size: 1790x890x750mm

345672 Dining Table Size: 895x895x730mm