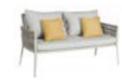

## Outdoor Furniture Collection

HESTIA

Size: 755x1415x785mm

345631 Double Sofa

345641 Three-seater Sofa Size: 755x1820x785mm

345611 Dining Chair Size: 615x595x825mm

345671 Dining Table Size: 1790x890x750mm

345672 Dining Table Size: 895x895x730mm