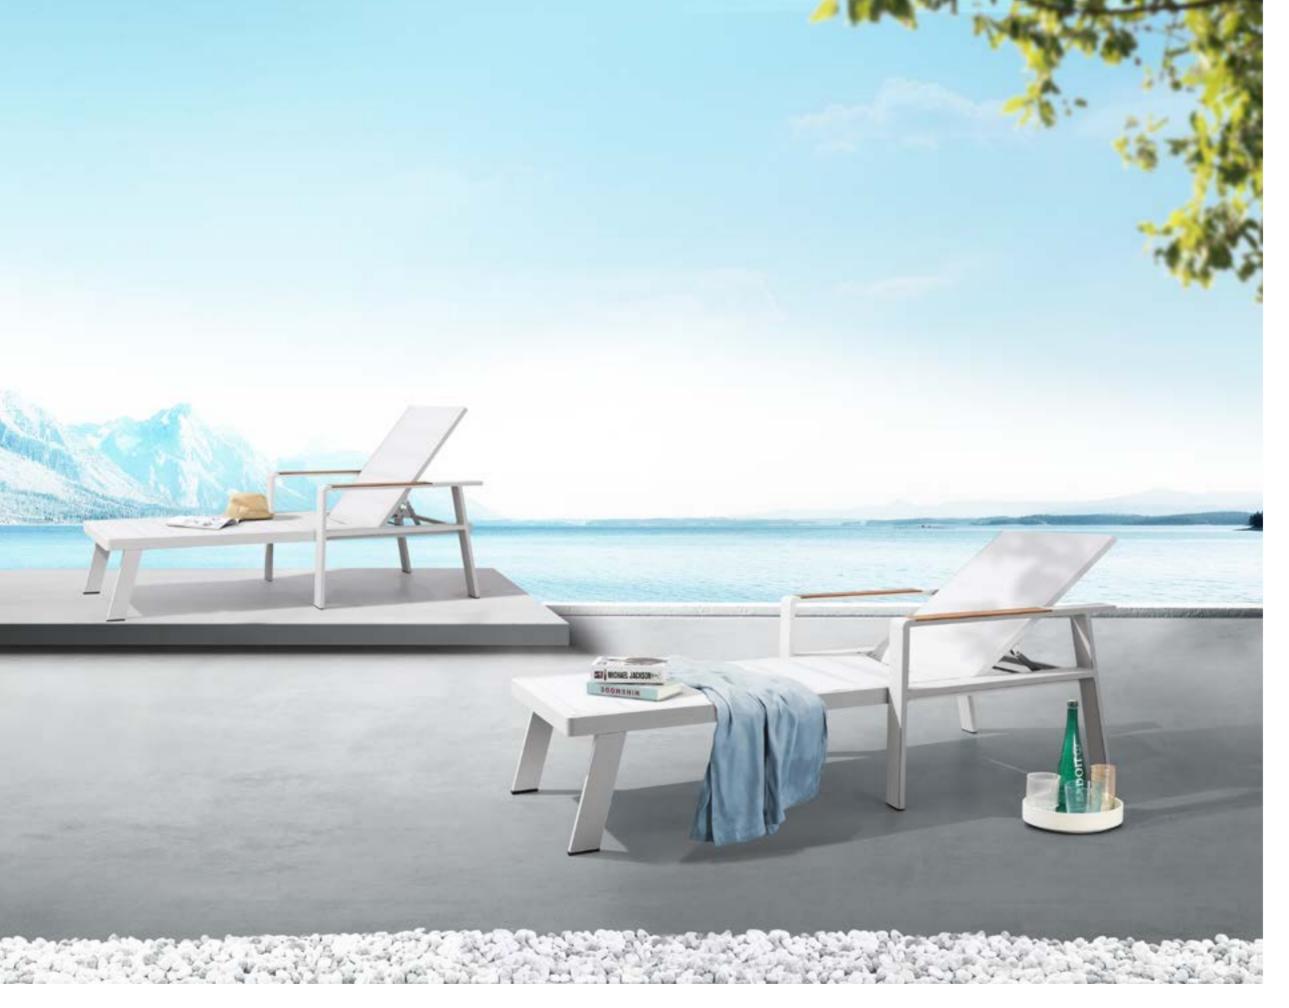

# NOF

NOFI collection is composed by living sofa set, sectional sofa set, dining set, bar set, sun bed and swing. It is one of the collections that have a complete family to meet all kinds of living demands. With wooden elements to be installed on the armrests and table tops and with soft and airy cushion designs, Nofi shows simplicity but never loses its coziness. With DIY concept, consumer can easily do the assembling under instructions.

































JUST SWING AND ENJOY IT...









IT IS A GOOD APPLICATION OF TEXTILENE MATERIAL AS THE MAIN SUPPORT OF BOTH SEAT AND BACK, WHICH IS EASY TO MAINTAIN AND CLEAN.







WITH PADDING IN THE MIDDLE, IT OFFERS NO LESS COMFORT THAN CUSHIONS AND MAKES PEOPLE LESS CONCERNED SPECIALLY DURING RAINY SEASON.









It is a comfortable sofa allows you to spend many hours relaxing, and good lavish and attractive furniture makes your house and garden more attractive.





Nofi shows simplicity but never loses its coziness. With DIY concept, consumer can easily do the assembling under instructions.







# Outdoor Furniture Collection

NOFI



680139

Double Sofa Size: 810x1550x615mm



680119

Single Sofa

Size: 810x800x615mm



680181

Coffee Table

Size: 1200x700x375mm



680149

Three-seater Sofa

Size: 810x2200x615mm



680128

Middle Corner Sofa

810x810x615mm



Middle Sofa Size: 810x715x615mm

680108

680127

Left Corner Sofa Size: 810x1505x615mm



680129