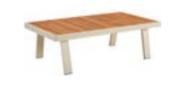

Coffee Table

Size: 1200x700x375mm

680149

Three-seater Sofa

Size: 810x2200x615mm

680128

Middle Corner Sofa

810x810x615mm