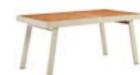

Coffee Table

Size: 1200x700x375mm

680149

Three-seater Sofa

Size: 810x2200x615mm

680128

Middle Corner Sofa

810x810x615mm