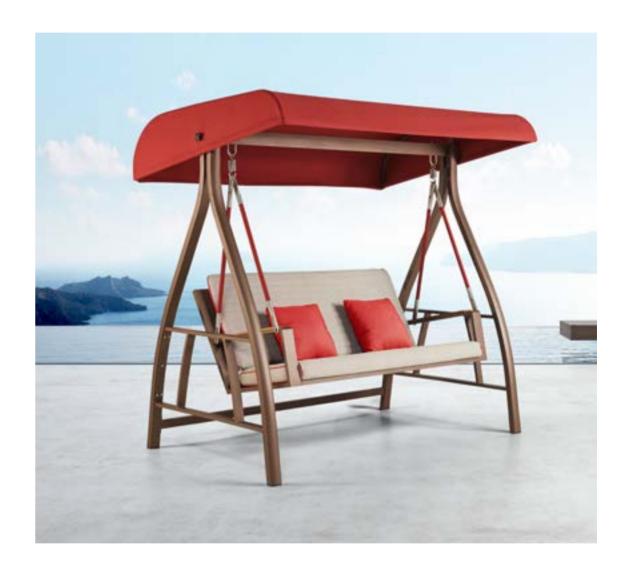

JUST SWING AND ENJOY IT...

IT IS A GOOD APPLICATION OF TEXTILENE MATERIAL AS THE MAIN SUPPORT OF BOTH SEAT AND BACK, WHICH IS EASY TO MAINTAIN AND CLEAN.

WITH PADDING IN THE MIDDLE, IT OFFERS NO LESS COMFORT THAN CUSHIONS AND MAKES PEOPLE LESS CONCERNED SPECIALLY DURING RAINY SEASON.

# 680191

Swing

Size: 1350x2070x1950mm

## 380191

Swing

Size: 1350x2070x1965mm