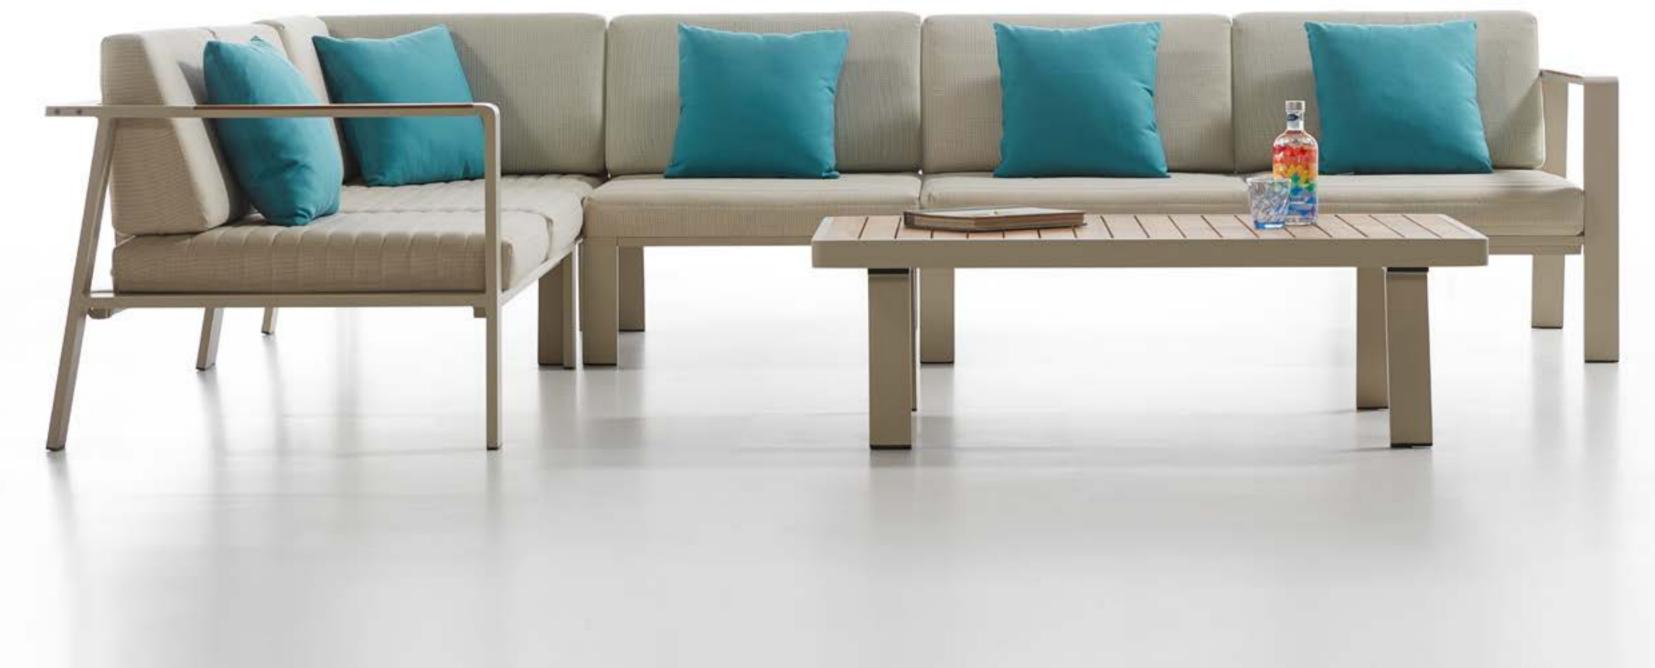

# NOF

NOFI collection is composed by living sofa set, sectional sofa set, dining set, bar set, sun bed and swing. It is one of the collections that have a complete family to meet all kinds of living demands. With wooden elements to be installed on the armrests and table tops and with soft and airy cushion designs, Nofi shows simplicity but never loses its coziness. With DIY concept, consumer can easily do the assembling under instructions.

It is a comfortable sofa allows you to spend many hours relaxing, and good lavish and attractive furniture makes your house and garden more attractive.

Nofi shows simplicity but never loses its coziness. With DIY concept, consumer can easily do the assembling under instructions.

# Outdoor Furniture Collection

NOFI

680139

Double Sofa Size: 810x1550x615mm

680119

Single Sofa

Size: 810x800x615mm

680181

Coffee Table

Size: 1200x700x375mm

680149

Three-seater Sofa

Size: 810x2200x615mm

680128

Middle Corner Sofa

810x810x615mm

Middle Sofa Size: 810x715x615mm

680108

680127

Left Corner Sofa Size: 810x1505x615mm

680129

Right Corner Sofa Size: 810x1505x615mm

380114

Dining Chair