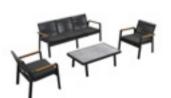

# Outdoor Furniture Collection

NOFI

680139

Double Sofa Size: 810x1550x615mm

680119

Single Sofa

Size: 810x800x615mm

680181

Coffee Table

Size: 1200x700x375mm

680149

Three-seater Sofa

Size: 810x2200x615mm

680128

Middle Corner Sofa

810x810x615mm

Middle Sofa Size: 810x715x615mm

680108

680127

Left Corner Sofa Size: 810x1505x615mm

680129

Right Corner Sofa Size: 810x1505x615mm

380114

Dining Chair