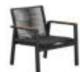

# Outdoor Furniture Collection

NOFI 3.0

380116 Adjustable Dining Chair Size: 720(1120)x610x1100(750)mm

680101 Armless Dining Chair Size: 660x505x885mm

380194 Adjustable Dining Chair Size: 700(1135)x610x1115(805)mm