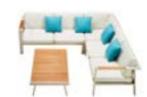

# Outdoor Furniture Collection

NOFI

680139

Double Sofa Size: 810x1550x615mm

680119

Single Sofa

Size: 810x800x615mm

680181

Coffee Table

Size: 1200x700x375mm

680149

Three-seater Sofa

Size: 810x2200x615mm

680128

Middle Corner Sofa

810x810x615mm

Middle Sofa Size: 810x715x615mm

680108

680127

Left Corner Sofa Size: 810x1505x615mm

680129

Right Corner Sofa Size: 810x1505x615mm

380114

Dining Chair