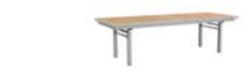

Coffee Table

Size: 1200x700x375mm

680149

Three-seater Sofa

Size: 810x2200x615mm

680128

Middle Corner Sofa

810x810x615mm