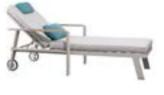

10x810x615mm



Middle Sofa Size: 810x715x615mm

680108

680127

Left Corner Sofa Size: 810x1505x615mm



680129

Right Corner Sofa Size: 810x1505x615mm



380114

Dining Chair

Size: 700x560x800mm



680175

Dining Table

Size: 900x900x750mm



380196

Fire Pit

Size: 1200x700x625mm



380197

Fire Pit

Size: 760x760x625mm



# Outdoor Furniture Collection

NOFI



680176

Dining Table

Size: 1600x900x750mm



680173

Dining Table

Size: 2200x900x750mm



680195

Bar Chair

Size: 695x560x1120mm



680194 Bar Table

Size: 1800x820x1065mm



677463 Side Table

Size: 360x348x485mm



680161 Side Table

Size: 450x450x390mm



# 680191

Swing

Size: 1350x2070x1950mm





## 380191

Swing

Size: 1350x2070x1965mm



# 680151

Lounge

Size: 2000x805x880mm



680153

Lounge

Size: 2000x805x880mm



# Outdoor Furniture Collection NOFI



680120 680130





680110 6801330





680190 680180





6801340 6801350



6801360

# Outdoor Furniture Collection

NOF





680160 680150





680140 6801160

# Outdoor Furniture Collection

NOFI 2.0

680189

Dining Table

Size: 1000x2800x770mm



680198
Dining Chair
Size: 640x595x870mm



380172 Dining Table Size: 900x1600x750mm



380171
Dining Table
Size: 900x900x750mm



380144

Three-seater Sofa Size: 735x1890x765mm



380134 Double Sofa Size: 735x1315x765mm

# Outdoor Furniture Collection

NOFI 2.0





380184 Coffe Table Size: 1100x650x380mm



680152 Lounge

Size: 1990\*800\*960mm



3801160 3801150



3801170(incl. 6 chairs + 1 table)



3801180(incl. 4chairs + 1 table)



6801760

# Outdoor Furniture Collection

NOFI 3.0



380122 Singl