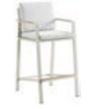

680195

Bar Chair

Size: 695x560x1120mm

680194 Bar Table

Size: 1800x820x1065mm

677463 Side Table

Size: 360x348x485mm

680161 Side Table