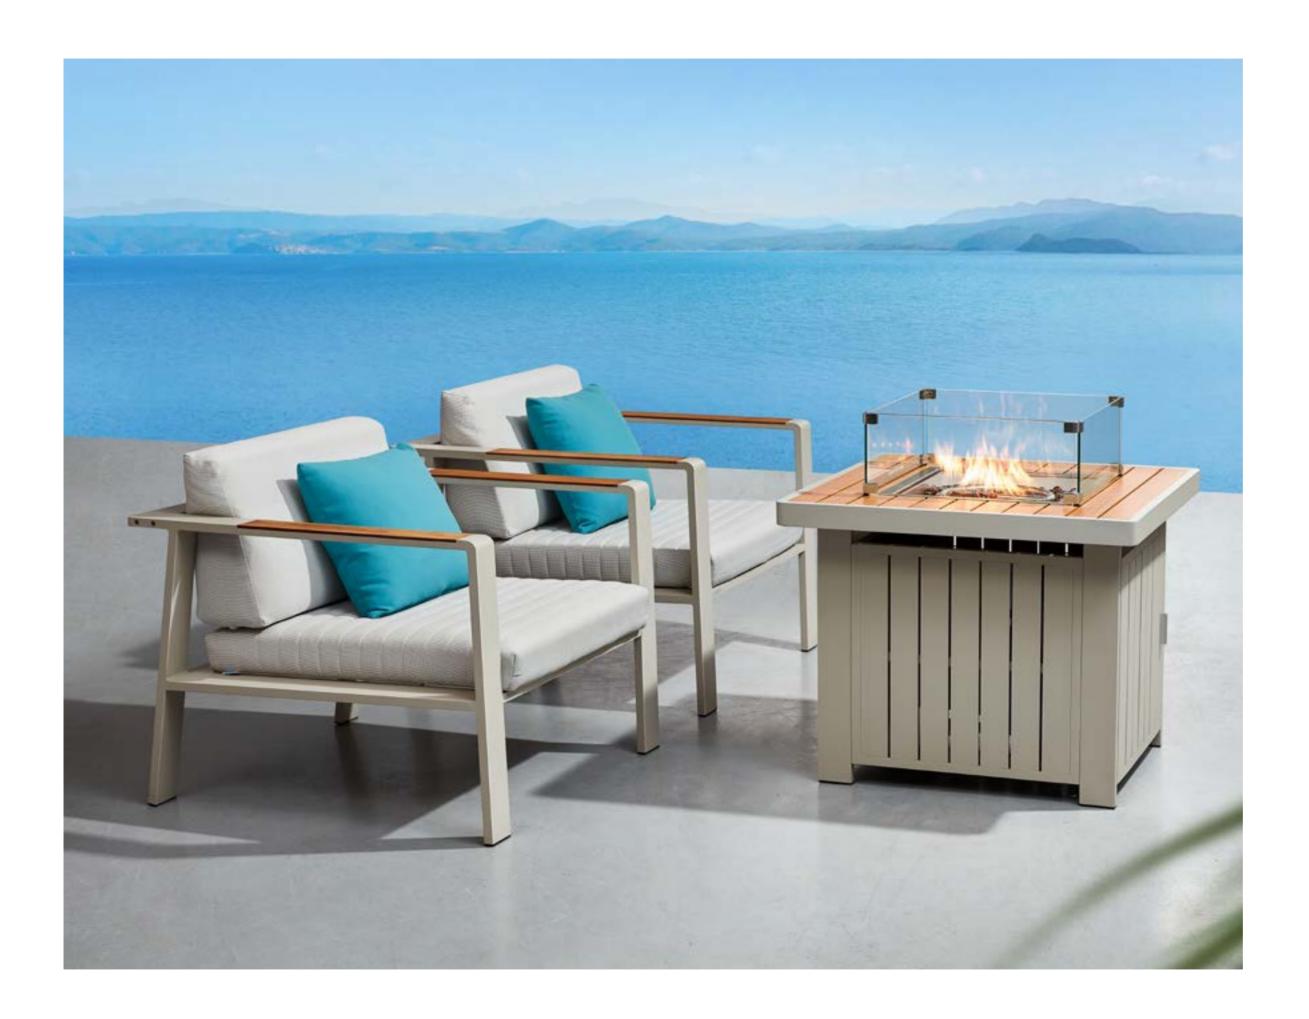

Size: 700x560x800mm

680175

Dining Table

Size: 900x900x750mm

380196

Fire Pit

Size: 1200x700x625mm

380197

Fire Pit

Size: 760x760x625mm