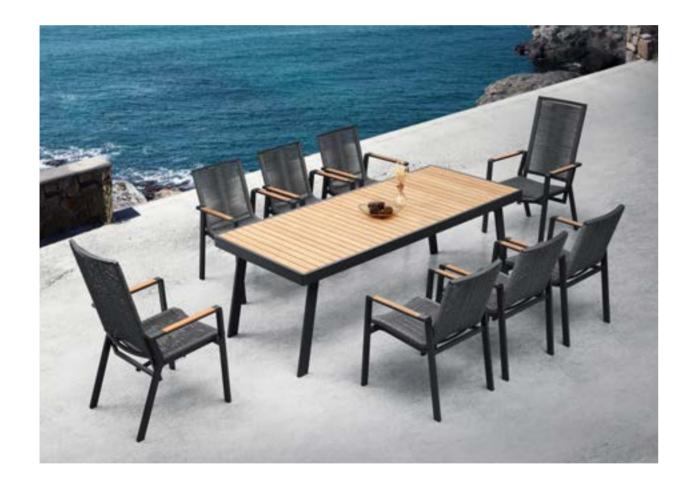

# Outdoor Furniture Collection

NOFI 3.0

380116 Adjustable Dining Chair Size: 720(1120)x610x1100(750)mm

680101 Armless Dining Chair Size: 660x505x885mm

380194 Adjustable Dining Chair Size: 700(1135)x610x1115(805)mm

680173 Dining Table Size: 2200x900x750mm

680189 Extension Dining Table Size: 2800(3400)x1000x780mm

Outdoor Furniture Collection

NOFI 3.0

6801800

6801780

6801790

6801770