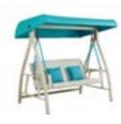

# 680191

Swing

Size: 1350x2070x1950mm

JUST SWING AND ENJOY IT...

IT IS A GOOD APPLICATION OF TEXTILENE MATERIAL AS THE MAIN SUPPORT OF BOTH SEAT AND BACK, WHICH IS EASY TO MAINTAIN AND CLEAN.

WITH PADDING IN THE MIDDLE, IT OFFERS NO LESS COMFORT THAN CUSHIONS AND MAKES PEOPLE LESS CONCERNED SPECIALLY DURING RAINY SEASON.