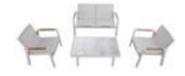

# Outdoor Furniture Collection

NOFI

680139

Double Sofa Size: 810x1550x615mm

680119

Single Sofa

Size: 810x800x615mm

680181

Coffee Table

Size: 1200x700x375mm

680149

Three-seater Sofa

Size: 810x2200x615mm

680128

Middle Corner Sofa

810x810x615mm