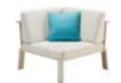

Coffee Table

Size: 1200x700x375mm

680149

Three-seater Sofa

Size: 810x2200x615mm

680128

Middle Corner Sofa

810x810x615mm