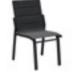

Size: 700x560x800mm

680175

Dining Table

Size: 900x900x750mm

380196

Fire Pit

Size: 1200x700x625mm

380197