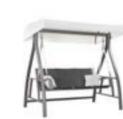

## 380191

Swing

Size: 1350x2070x1965mm

JUST SWING AND ENJOY IT...

IT IS A GOOD APPLICATION OF TEXTILENE MATERIAL AS THE MAIN SUPPORT OF BOTH SEAT AND BACK, WHICH IS EASY TO MAINTAIN AND CLEAN.

WITH PADDING IN THE MIDDLE, IT OFFERS NO LESS COMFORT THAN CUSHIONS AND MAKES PEOPLE LESS CONCERNED SPECIALLY DURING RAINY SEASON.