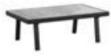

Coffee Table

Size: 1200x700x375mm

680149

Three-seater Sofa

Size: 810x2200x615mm

680128

Middle Corner Sofa

810x810x615mm

# Outdoor Furniture Collection

NOFI 2.0

380184 Coffe Table Size: 1100x650x380mm

680152 Lounge

Size: 1990\*800\*960mm

3801160 3801150

3801170(incl. 6 chairs + 1 table)

3801180(incl. 4chairs + 1 table)

# Outdoor Furniture Collection

NOFI 3.0

380122 Single Sofa

Size: 735x750x770mm

380132 Double Sofa Size: 735x1315x765mm

380142

Three-seater Sofa Size: 735x1880x770mm

380184 Coffee Table

Size: 1100x650x380mm

380198

Dining Chair Size: 650x600x885mm

380174 Dining Table

3801200

Size: 2300x900x750mm

3801210

3801190