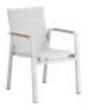

Middle Sofa Size: 810x715x615mm

680108

680127

Left Corner Sofa Size: 810x1505x615mm

680129

Right Corner Sofa Size: 810x1505x615mm

380114

Dining Chair