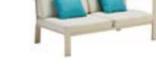

# Outdoor Furniture Collection

NOFI

680139

Double Sofa Size: 810x1550x615mm

680119

Single Sofa

Size: 810x800x615mm

680181

Middle Sofa Size: 810x715x615mm

680108

680127

Left Corner Sofa Size: 810x1505x615mm

680129

Right Corner Sofa Size: 810x1505x615mm

380114

Dining Chair