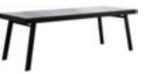

Coffee Table

Size: 1200x700x375mm

680149

Three-seater Sofa

Size: 810x2200x615mm

680128

Middle Corner Sofa

810x810x615mm

# Outdoor Furniture Collection

NOFI 2.0

380184 Coffe Table Size: 1100x650x380mm

680152 Lounge

Size: 1990\*800\*960mm

3801160 3801150

3801170(incl. 6 chairs + 1 table)

3801180(incl. 4chairs + 1 table)

# Outdoor Furniture Collection

NOFI 3.0

380122 Single Sofa

Size: 735x750x770mm

380132 Double Sofa Size: 735x1315x765mm

380142

Three-seater Sofa Size: 735x1880x770mm

380184 Coffee Table

Size: 1100x650x380mm

380198

Dining Chair Size: 650x600x885mm

380174 Dining Table

3801200

Size: 2300x900x750mm

3801210

3801190