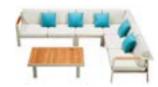

# Outdoor Furniture Collection

NOFI

680139

Double Sofa Size: 810x1550x615mm

680119

Single Sofa

Size: 810x800x615mm

680181

Coffee Table

Size: 1200x700x375mm

680149

Three-seater Sofa

Size: 810x2200x615mm

680128

Middle Corner Sofa

810x810x615mm

Middle Sofa Size: 810x715x615mm

680108

680127

Left Corner Sofa Size: 810x1505x615mm

680129

Right Corner Sofa Size: 810x1505x615mm

380114

Dining Chair