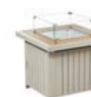

Size: 700x560x800mm

680175

Dining Table

Size: 900x900x750mm

380196

Fire Pit

Size: 1200x700x625mm

380197

Fire Pit

Size: 760x760x625mm