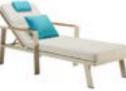

0x615mm



680128

Middle Corner Sofa

810x810x615mm



Middle Sofa Size: 810x715x615mm

680108

680127

Left Corner Sofa Size: 810x1505x615mm



680129

Right Corner Sofa Size: 810x1505x615mm



380114

Dining Chair

Size: 700x560x800mm



680175

Dining Table

Size: 900x900x750mm



380196

Fire Pit

Size: 1200x700x625mm



380197

Fire Pit

Size: 760x760x625mm



# Outdoor Furniture Collection

NOFI



680176

Dining Table

Size: 1600x900x750mm



680173

Dining Table

Size: 2200x900x750mm



680195

Bar Chair

Size: 695x560x1120mm



680194 Bar Table

Size: 1800x820x1065mm



677463 Side Table

Size: 360x348x485mm



680161 Side Table

Size: 450x450x390mm



# 680191

Swing

Size: 1350x2070x1950mm





## 380191

Swing

Size: 1350x2070x1965mm



# 680151

Lounge

Size: 2000x805x880mm



680153

Lounge

Size: 2000x805x880mm



# Outdoor Furniture Collection NOFI



680120 680130





680110 6801330





680190 680180





6801340 6801350



6801360

# Outdoor Furniture Collection

NOF





680160 680150





680140 6801160

# Outdoor Furniture Collection

NOFI 2.0

680189

Dining Table

Size: 1000x2800x770mm



680198
Dining Chair
Size: 640x595x870mm



380172 Dining Table Size: 900x1600x750mm



380171
Dining Table
Size: 900x900x750mm



380144

Three-seater Sofa Size: 735x1890x765mm



380134 Double Sofa Size: 735x1315x765mm

# Outdoor Furniture Collection

NOFI 2.0





380184 Coffe Table Size: 1100x650x380mm



680152 Lounge

Size: 1990\*800\*960mm



3801160 3801150



3801170(incl. 6 chairs + 1 table)



3801180(incl. 4chairs + 1 table)



6801760

# Outdoor Furnit