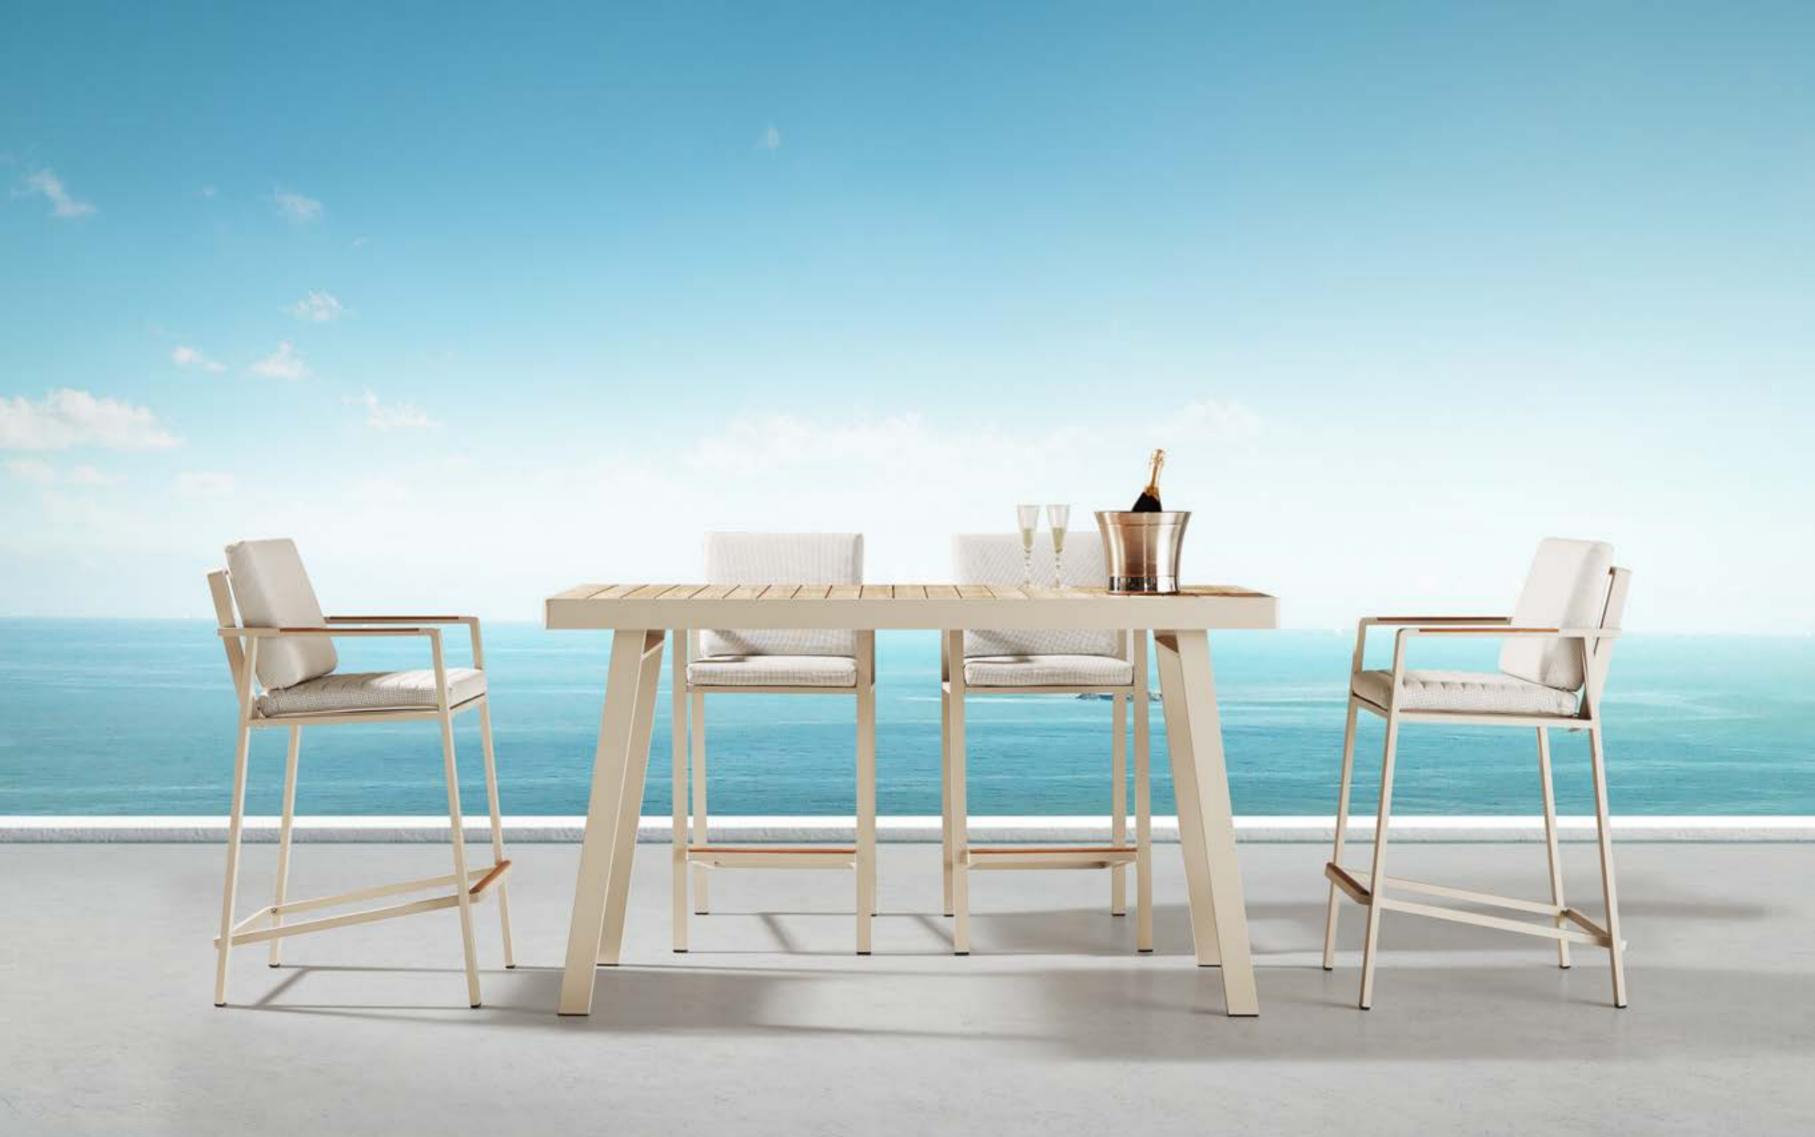

680195

Bar Chair

Size: 695x560x1120mm

680194 Bar Table

Size: 1800x820x1065mm

677463 Side Table

Size: 360x348x485mm

680161 Side Table