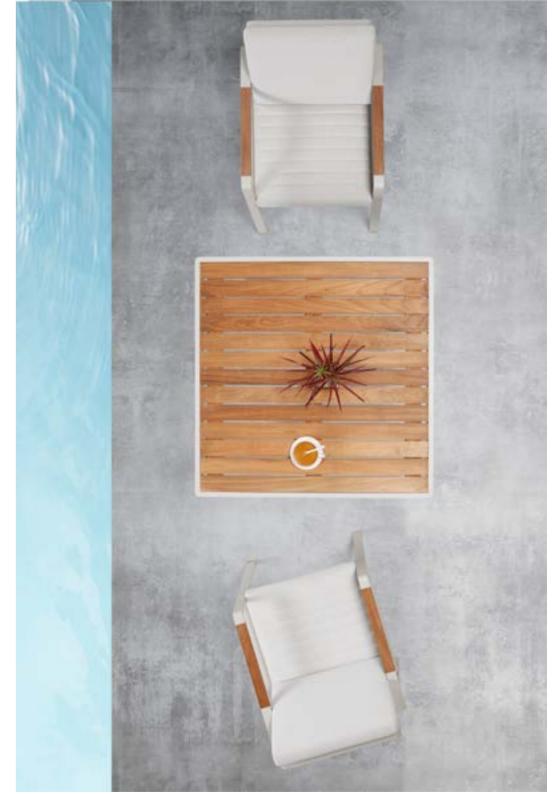

Size: 700x560x800mm

680175

Dining Table

Size: 900x900x750mm

380196

Fire Pit

Size: 1200x700x625mm

380197