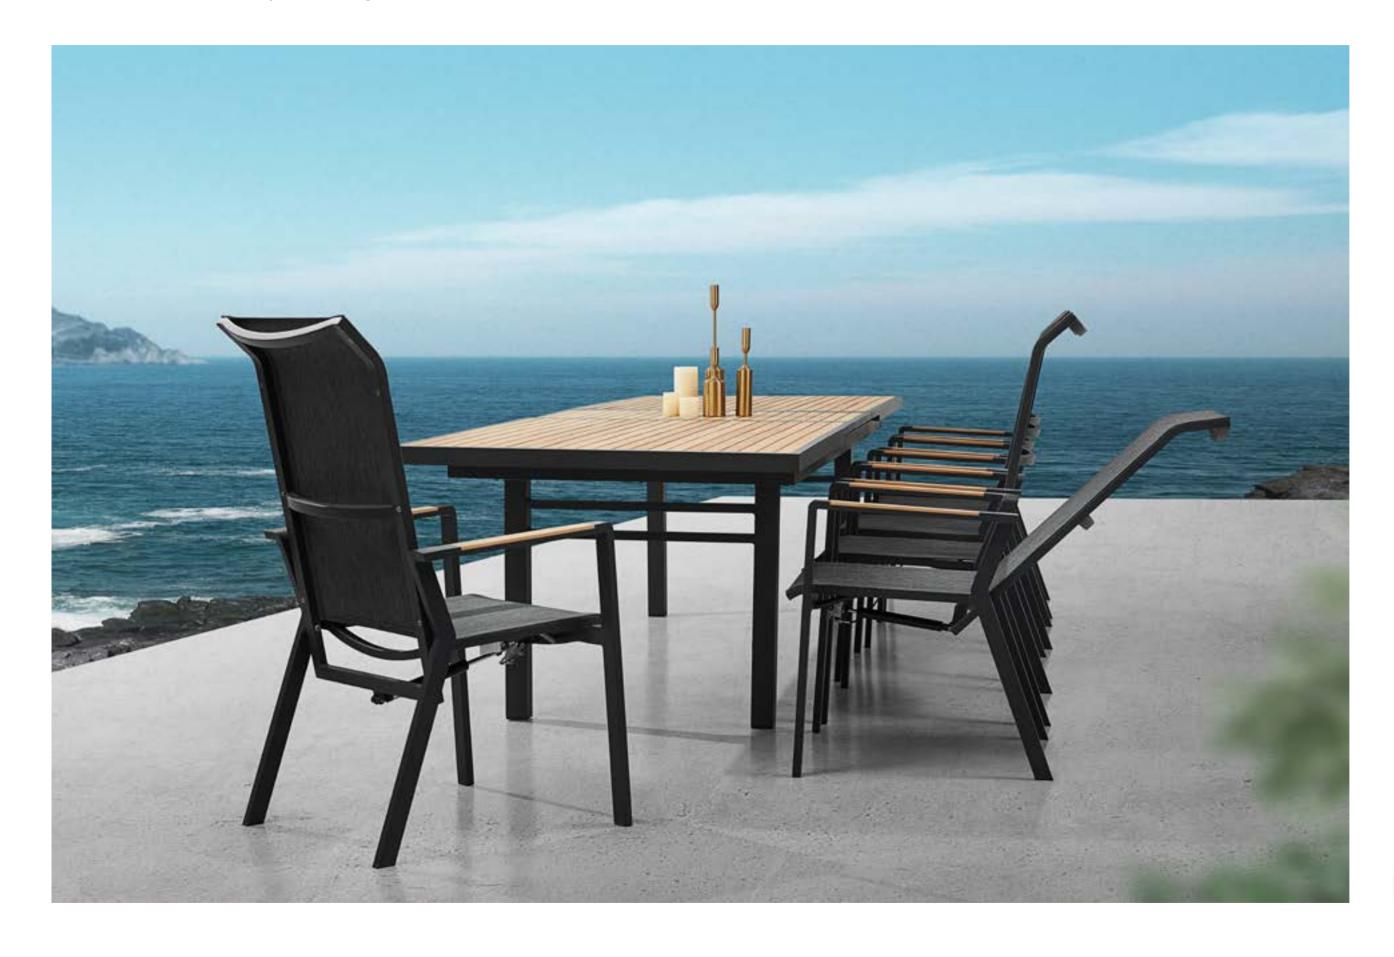

# Outdoor Furniture Collection

NOFI 3.0

380116 Adjustable Dining Chair Size: 720(1120)x610x1100(750)mm

680101 Armless Dining Chair Size: 660x505x885mm

380194 Adjustable Dining Chair Size: 700(1135)x610x1115(805)mm

680173 Dining Table Size: 2200x900x750mm

680189 Extension Dining Table Size: 2800(3400)x1000x780mm

Outdoor Furniture Collection

NOFI 3.0

6801800

6801780

6801790

6801770