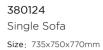

380144

Three-seater Sofa Size: 735x1890x765mm

380134 Double Sofa Size: 735x1315x765mm

# Outdoor Furniture Collection

NOFI 3.0

380122 Single Sofa

Size: 735x750x770mm

380132 Double Sofa Size: 735x1315x765mm

380142

Three-seater Sofa Size: 735x1880x770mm

380184 Coffee Table