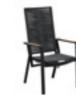

# Outdoor Furniture Collection

NOFI 3.0

380116 Adjustable Dining Chair Size: 720(1120)x610x1100(750)mm

680101 Armless Dining Chair Size: 660x505x885mm

380194 Adjustable Dining Chair Size: 700(1135)x610x1115(805)mm