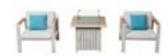

5x615mm



680129

Right Corner Sofa Size: 810x1505x615mm



380114

Dining Chair

Size: 700x560x800mm



680175

Dining Table

Size: 900x900x750mm



380196

Fire Pit

Size: 1200x700x625mm



380197

Fire Pit

Size: 760x760x625mm



# Outdoor Furniture Collection

NOFI



680176

Dining Table

Size: 1600x900x750mm



680173

Dining Table

Size: 2200x900x750mm



680195

Bar Chair

Size: 695x560x1120mm



680194 Bar Table

Size: 1800x820x1065mm



677463 Side Table

Size: 360x348x485mm



680161 Side Table

Size: 450x450x390mm



# 680191

Swing

Size: 1350x2070x1950mm





## 380191

Swing

Size: 1350x2070x1965mm



# 680151

Lounge

Size: 2000x805x880mm



680153

Lounge

Size: 2000x805x880mm



# Outdoor Furniture Collection NOFI



680120 680130





680110 6801330





680190 680180





6801340 6801350



6801360

# Outdoor Furniture Collection

NOF





680160 680150





680140 6801160

# Outdoor Furniture Collection

NOFI 2.0

680189

Dining Table

Size: 1000x2800x770mm



680198
Dining Chair
Size: 640x595x870mm



380172 Dining Table Size: 900x1600x750mm



380171
Dining Table
Size: 900x900x750mm



380144

Three-seater Sofa Size: 735x1890x765mm



380134 Double Sofa Size: 735x1315x765mm

# Outdoor Furniture Collection

NOFI 2.0





380184 Coffe Table Size: 1100x650x380mm



680152 Lounge

Size: 1990\*800\*960mm



3801160 3801150



3801170(incl. 6 chairs + 1 table)



3801180(incl. 4chairs + 1 table)



6801760

# Outdoor Furniture Collection

NOFI 3.0



380122 Single Sofa

Size: 735x750x770mm



380132 Double Sofa Size: 735x1315x765mm



380142

Three-seater