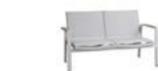

# Outdoor Furniture Collection

NOFI

680139

Double Sofa Size: 810x1550x615mm

680119

Single Sofa

Size: 810x800x615mm

680181