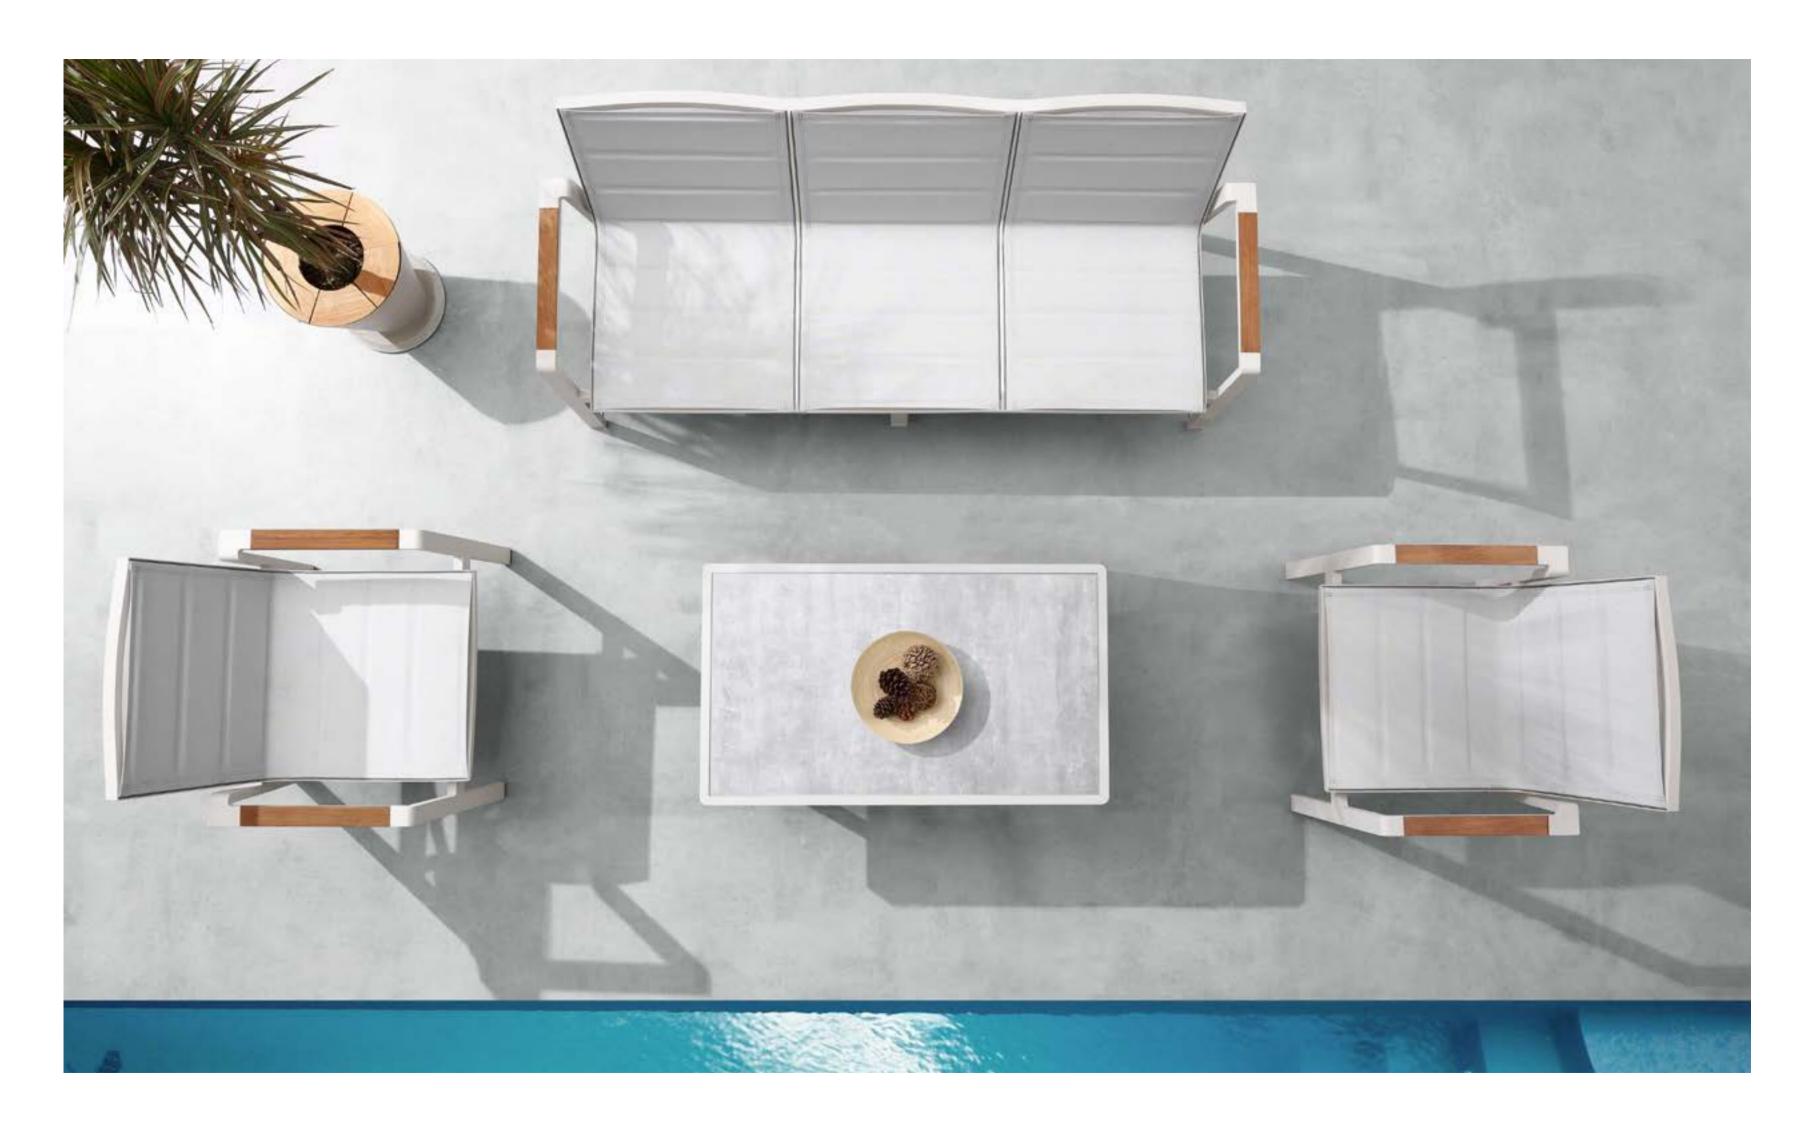

# NOF

NOFI collection is composed by living sofa set, sectional sofa set, dining set, bar set, sun bed and swing. It is one of the collections that have a complete family to meet all kinds of living demands. With wooden elements to be installed on the armrests and table tops and with soft and airy cushion designs, Nofi shows simplicity but never loses its coziness. With DIY concept, consumer can easily do the assembling under instructions.

It is a comfortable sofa allows you to spend many hours relaxing, and good lavish and attractive furniture makes your house and garden more attractive.

Nofi shows simplicity but never loses its coziness. With DIY concept, consumer can easily do the assembling under instructions.

# Outdoor Furniture Collection

NOFI

680139

Double Sofa Size: 810x1550x615mm

680119

Single Sofa

Size: 810x800x615mm

680181

Coffee Table

Size: 1200x700x375mm

680149

Three-seater Sofa

Size: 810x2200x615mm

680128

Middle Corner Sofa

810x810x615mm