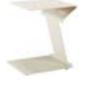

680195

Bar Chair

Size: 695x560x1120mm

680194 Bar Table

Size: 1800x820x1065mm

677463 Side Table

Size: 360x348x485mm

680161 Side Table