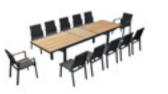

# Outdoor Furniture Collection

NOFI 3.0

380116 Adjustable Dining Chair Size: 720(1120)x610x1100(750)mm

680101 Armless Dining Chair Size: 660x505x885mm

380194 Adjustable Dining Chair Size: 700(1135)x610x1115(805)mm

680173 Dining Table Size: 2200x900x750mm

680189 Extension Dining Table Size: 2800(3400)x1000x780mm

Outdoor Furniture Collection

NOFI 3.0

6801800

6801780

6801790

6801770