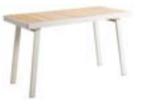

Coffee Table

Size: 1200x700x375mm

680149

Three-seater Sofa

Size: 810x2200x615mm

680128

Middle Corner Sofa

810x810x615mm