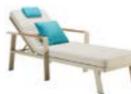

680149

Three-seater Sofa

Size: 810x2200x615mm



680128

Middle Corner Sofa

810x810x615mm



Middle Sofa Size: 810x715x615mm

680108

680127

Left Corner Sofa Size: 810x1505x615mm



680129

Right Corner Sofa Size: 810x1505x615mm



380114

Dining Chair

Size: 700x560x800mm



680175

Dining Table

Size: 900x900x750mm



380196

Fire Pit

Size: 1200x700x625mm



380197

Fire Pit

Size: 760x760x625mm



# Outdoor Furniture Collection

NOFI



680176

Dining Table

Size: 1600x900x750mm



680173

Dining Table

Size: 2200x900x750mm



680195

Bar Chair

Size: 695x560x1120mm



680194 Bar Table

Size: 1800x820x1065mm



677463 Side Table

Size: 360x348x485mm



680161 Side Table

Size: 450x450x390mm



# 680191

Swing

Size: 1350x2070x1950mm





## 380191

Swing

Size: 1350x2070x1965mm



# 680151

Lounge

Size: 2000x805x880mm



680153

Lounge

Size: 2000x805x880mm



# Outdoor Furniture Collection NOFI



680120 680130





680110 6801330





680190 680180





6801340 6801350



6801360

# Outdoor Furniture Collection

NOF





680160 680150





680140 6801160

# Outdoor Furniture Collection

NOFI 2.0

680189

Dining Table

Size: 1000x2800x770mm



680198
Dining Chair
Size: 640x595x870mm



380172 Dining Table Size: 900x1600x750mm



380171
Dining Table
Size: 900x900x750mm



380144

Three-seater Sofa Size: 735x1890x765mm



380134 Double Sofa Size: 735x1315x765mm

# Outdoor Furniture Collection

NOFI 2.0





380184 Coffe Table Size: 1100x650x380mm



680152 Lounge

Size: 1990\*800\*960mm



3801160 3801150



3801170(incl. 6 chairs + 1 table)



3801180(incl. 4chai