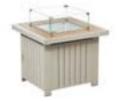

Size: 700x560x800mm

680175

Dining Table

Size: 900x900x750mm

380196

Fire Pit

Size: 1200x700x625mm

380197

Fire Pit

Size: 760x760x625mm