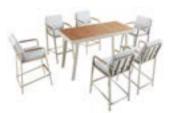

680195

Bar Chair

Size: 695x560x1120mm

680194 Bar Table

Size: 1800x820x1065mm

677463 Side Table

Size: 360x348x485mm

680161 Side Table