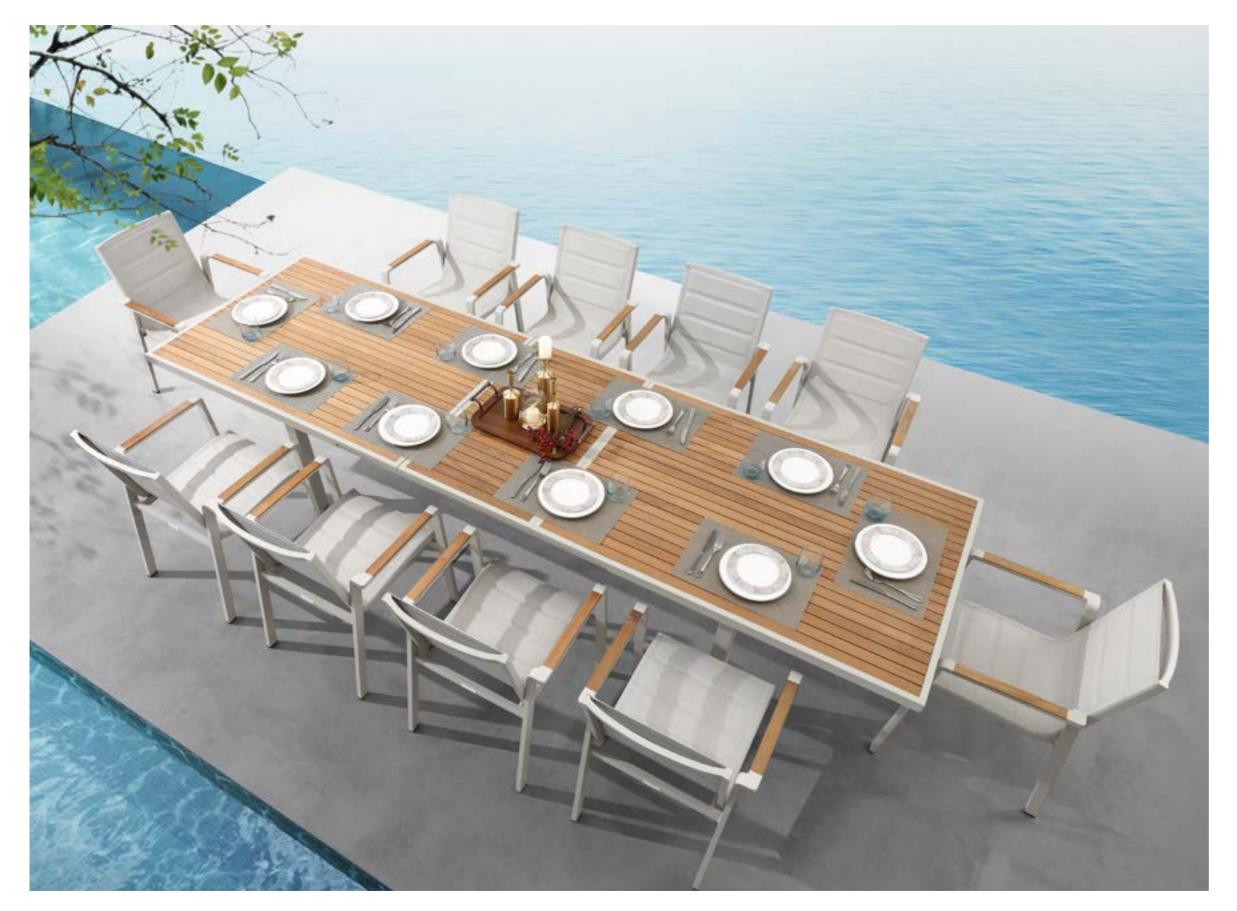

# Outdoor Furniture Collection

NOFI 2.0

680189

Dining Table

Size: 1000x2800x770mm

680198
Dining Chair
Size: 640x595x870mm

380172 Dining Table Size: 900x1600x750mm

380171
Dining Table
Size: 900x900x750mm

680173 Dining Table Size: 2200x900x750mm

680189 Extension Dining Table Size: 2800(3400)x1000x780mm

Outdoor Furniture Collection

NOFI 3.0

6801800

6801780

6801790

6801770