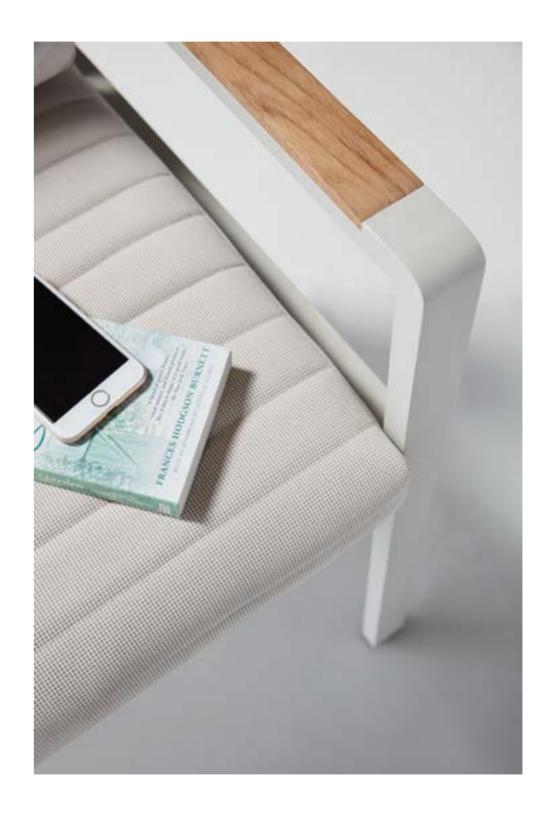

# NOF

NOFI collection is composed by living sofa set, sectional sofa set, dining set, bar set, sun bed and swing. It is one of the collections that have a complete family to meet all kinds of living demands. With wooden elements to be installed on the armrests and table tops and with soft and airy cushion designs, Nofi shows simplicity but never loses its coziness. With DIY concept, consumer can easily do the assembling under instructions.

It is a comfortable sofa allows you to spend many hours relaxing, and good lavish and attractive furniture makes your house and garden more attractive.

Nofi shows simplicity but never loses its coziness. With DIY concept, consumer can easily do the assembling under instructions.