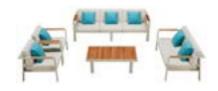

# Outdoor Furniture Collection

NOFI

680139

Double Sofa Size: 810x1550x615mm

680119

Single Sofa

Size: 810x800x615mm

680181

Coffee Table

Size: 1200x700x375mm

680149

Three-seater Sofa

Size: 810x2200x615mm

680128

Middle Corner Sofa

810x810x615mm

Middle Sofa Size: 810x715x615mm

680108

680127

Left Corner Sofa Size: 810x1505x615mm

680129

Right Corner Sofa Size: 810x1505x615mm

380114

Dining Chair