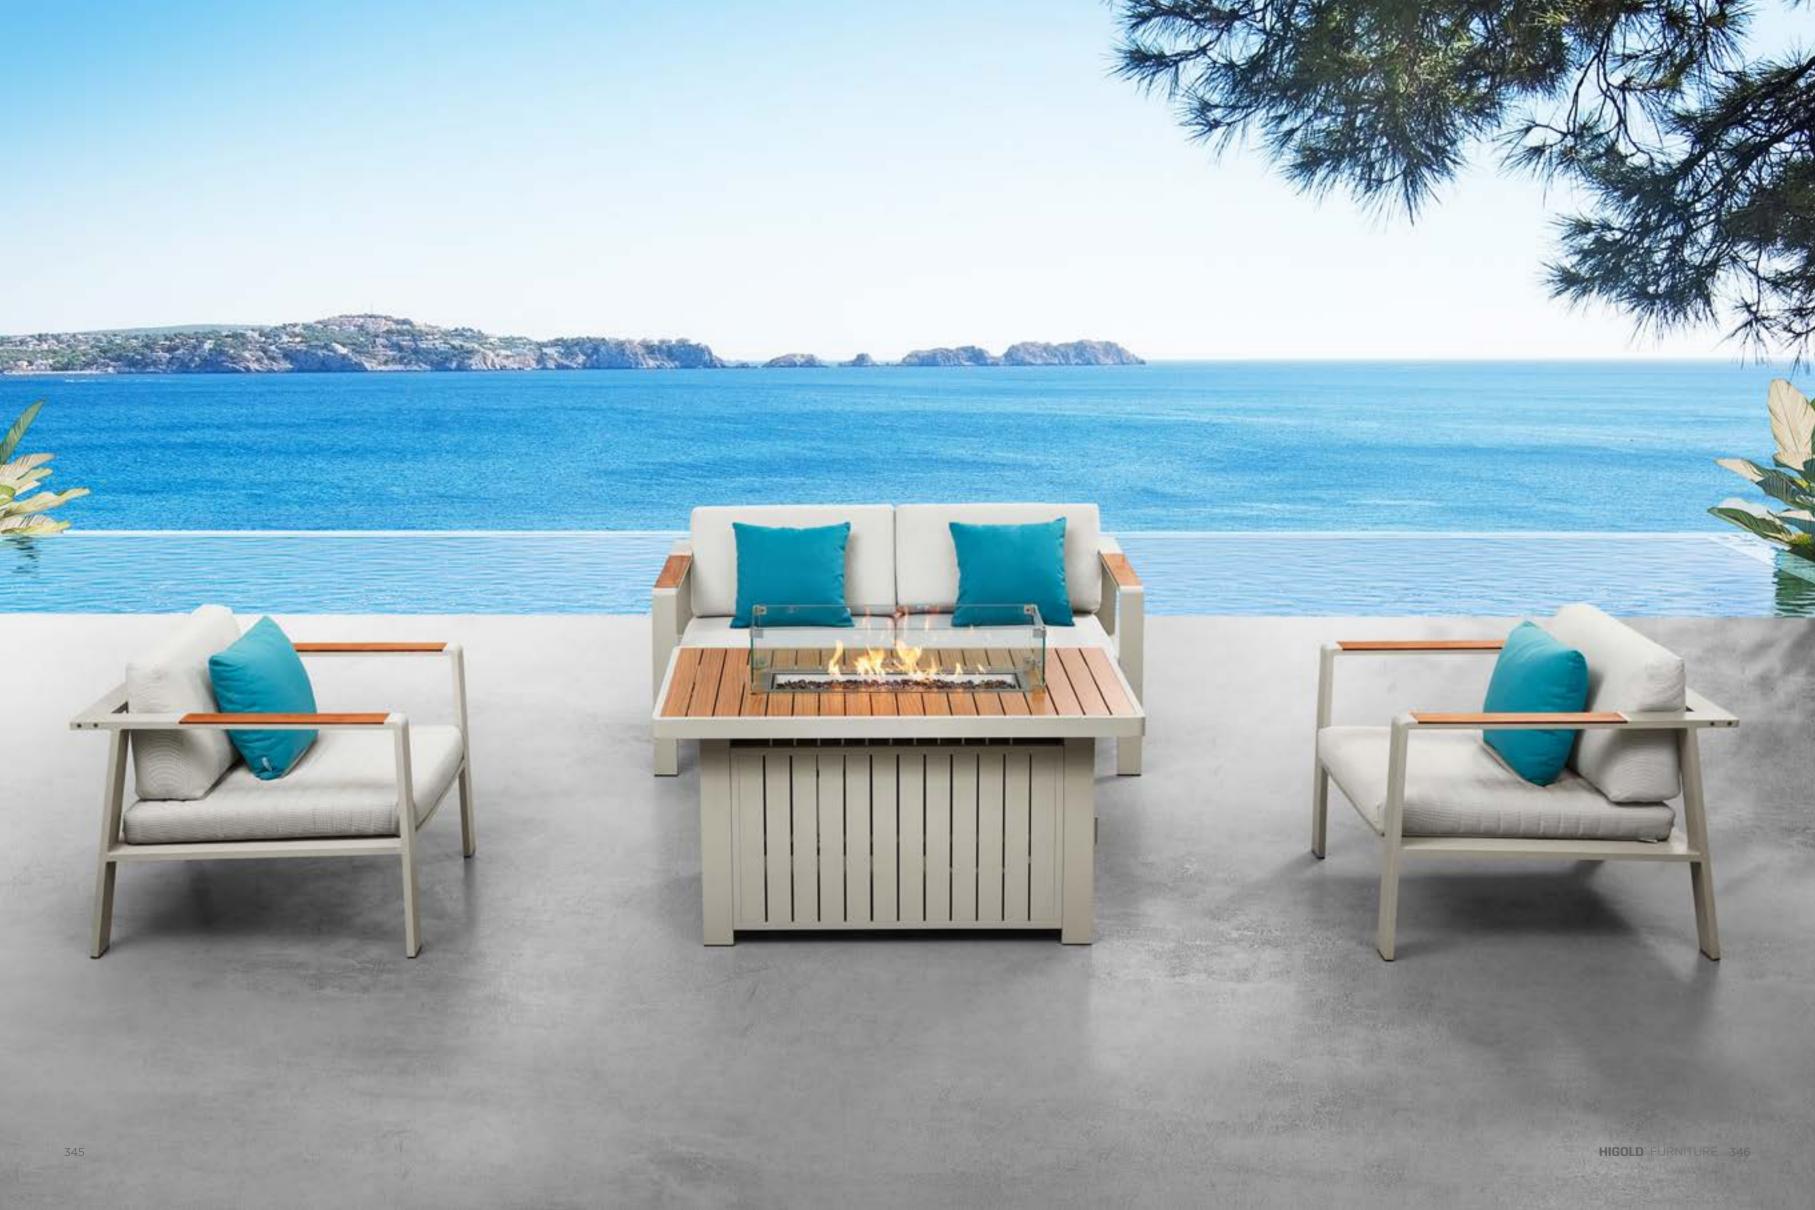

Size: 700x560x800mm

680175

Dining Table

Size: 900x900x750mm

380196

Fire Pit

Size: 1200x700x625mm

380197

Fire Pit

Size: 760x760x625mm