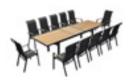

# Outdoor Furniture Collection

NOFI 2.0

680189

Dining Table

Size: 1000x2800x770mm

680198
Dining Chair
Size: 640x595x870mm

380172 Dining Table Size: 900x1600x750mm

380171
Dining Table
Size: 900x900x750mm