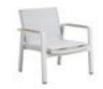

# Outdoor Furniture Collection

NOFI

680139

Double Sofa Size: 810x1550x615mm

680119

Single Sofa

Size: 810x800x615mm

680181