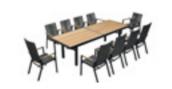

# Outdoor Furniture Collection

NOFI

680176

Dining Table

Size: 1600x900x750mm

680173

Dining Table

Size: 2200x900x750mm