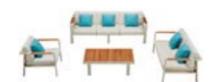

380144

Three-seater Sofa Size: 735x1890x765mm

380134 Double Sofa Size: 735x1315x765mm

# Outdoor Furniture Collection

NOFI 3.0

380122 Single Sofa

Size: 735x750x770mm

380132 Double Sofa Size: 735x1315x765mm

380142

Three-seater Sofa Size: 735x1880x770mm

380184 Coffee Table