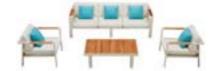

# Outdoor Furniture Collection

NOFI

680139

Double Sofa Size: 810x1550x615mm

680119

Single Sofa

Size: 810x800x615mm

680181

Coffee Table

Size: 1200x700x375mm

680149

Three-seater Sofa

Size: 810x2200x615mm

680128

Middle Corner Sofa

810x810x615mm