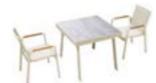

# Outdoor Furniture Collection

NOFI 3.0

380122 Single Sofa

Size: 735x750x770mm

380132 Double Sofa Size: 735x1315x765mm

380142

Three-seater Sofa Size: 735x1880x770mm

380184 Coffee Table

Size: 1100x650x380mm

380198

Dining Chair Size: 650x600x885mm

380174 Dining Table

3801200

Size: 2300x900x750mm

3801210

3801190