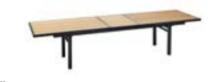

# Outdoor Furniture Collection

NOFI 2.0

680189

Dining Table

Size: 1000x2800x770mm

680198
Dining Chair
Size: 640x595x870mm

380172 Dining Table Size: 900x1600x750mm

380171
Dining Table
Size: 900x900x750mm

680173 Dining Table Size: 2200x900x750mm

680189 Extension Dining Table Size: 2800(3400)x1000x780mm

Outdoor Furniture Collection

NOFI 3.0

6801800

6801780

6801790

6801770