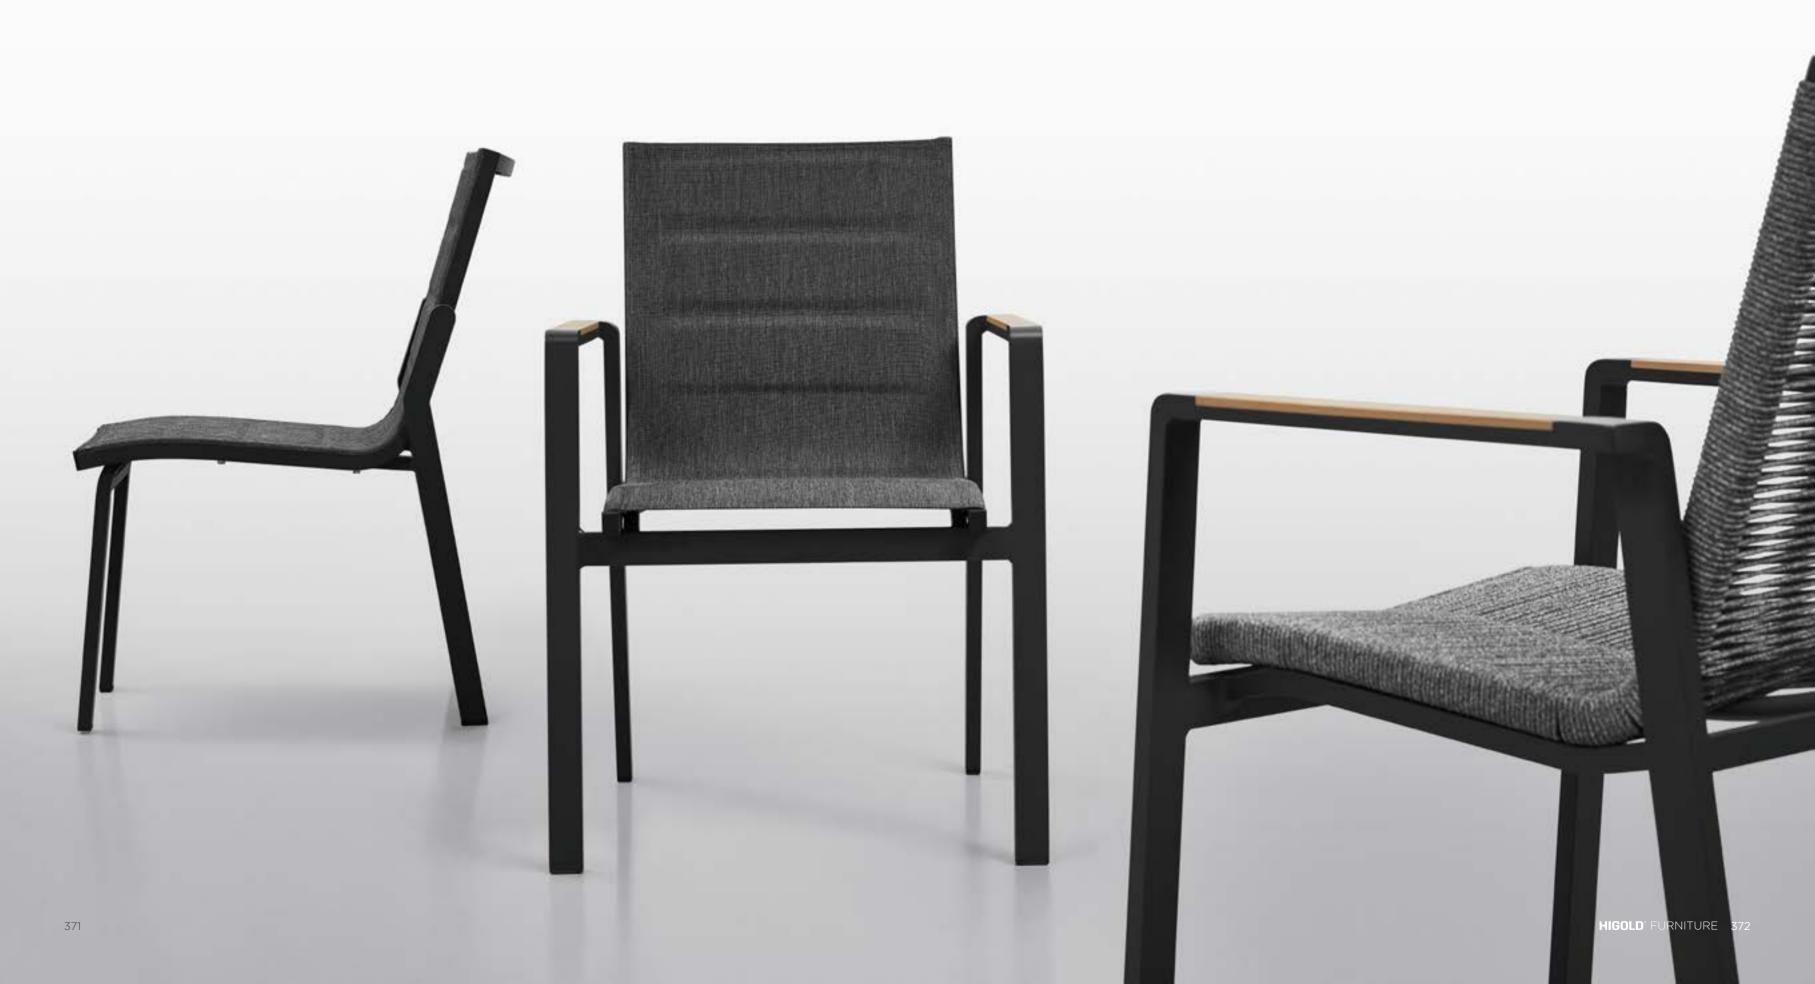

# Outdoor Furniture Collection

NOFI

680139

Double Sofa Size: 810x1550x615mm

680119

Single Sofa

Size: 810x800x615mm

680181

Middle Sofa Size: 810x715x615mm

680108

680127

Left Corner Sofa Size: 810x1505x615mm

680129

Right Corner Sofa Size: 810x1505x615mm

380114

Dining Chair