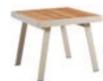

Coffee Table

Size: 1200x700x375mm

680149

Three-seater Sofa

Size: 810x2200x615mm

680128

Middle Corner Sofa

810x810x615mm

# Outdoor Furniture Collection

NOFI 2.0

380184 Coffe Table Size: 1100x650x380mm

680152 Lounge

Size: 1990\*800\*960mm

3801160 3801150

3801170(incl. 6 chairs + 1 table)

3801180(incl. 4chairs + 1 table)

# Outdoor Furniture Collection

NOFI 3.0

380122 Single Sofa

Size: 735x750x770mm

380132 Double Sofa Size: 735x1315x765mm

380142

Three-seater Sofa Size: 735x1880x770mm

380184 Coffee Table