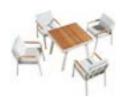

Middle Sofa Size: 810x715x615mm

680108

680127

Left Corner Sofa Size: 810x1505x615mm

680129

Right Corner Sofa Size: 810x1505x615mm

380114

Dining Chair

Size: 700x560x800mm

680175

Dining Table

Size: 900x900x750mm

380196

Fire Pit

Size: 1200x700x625mm

380197