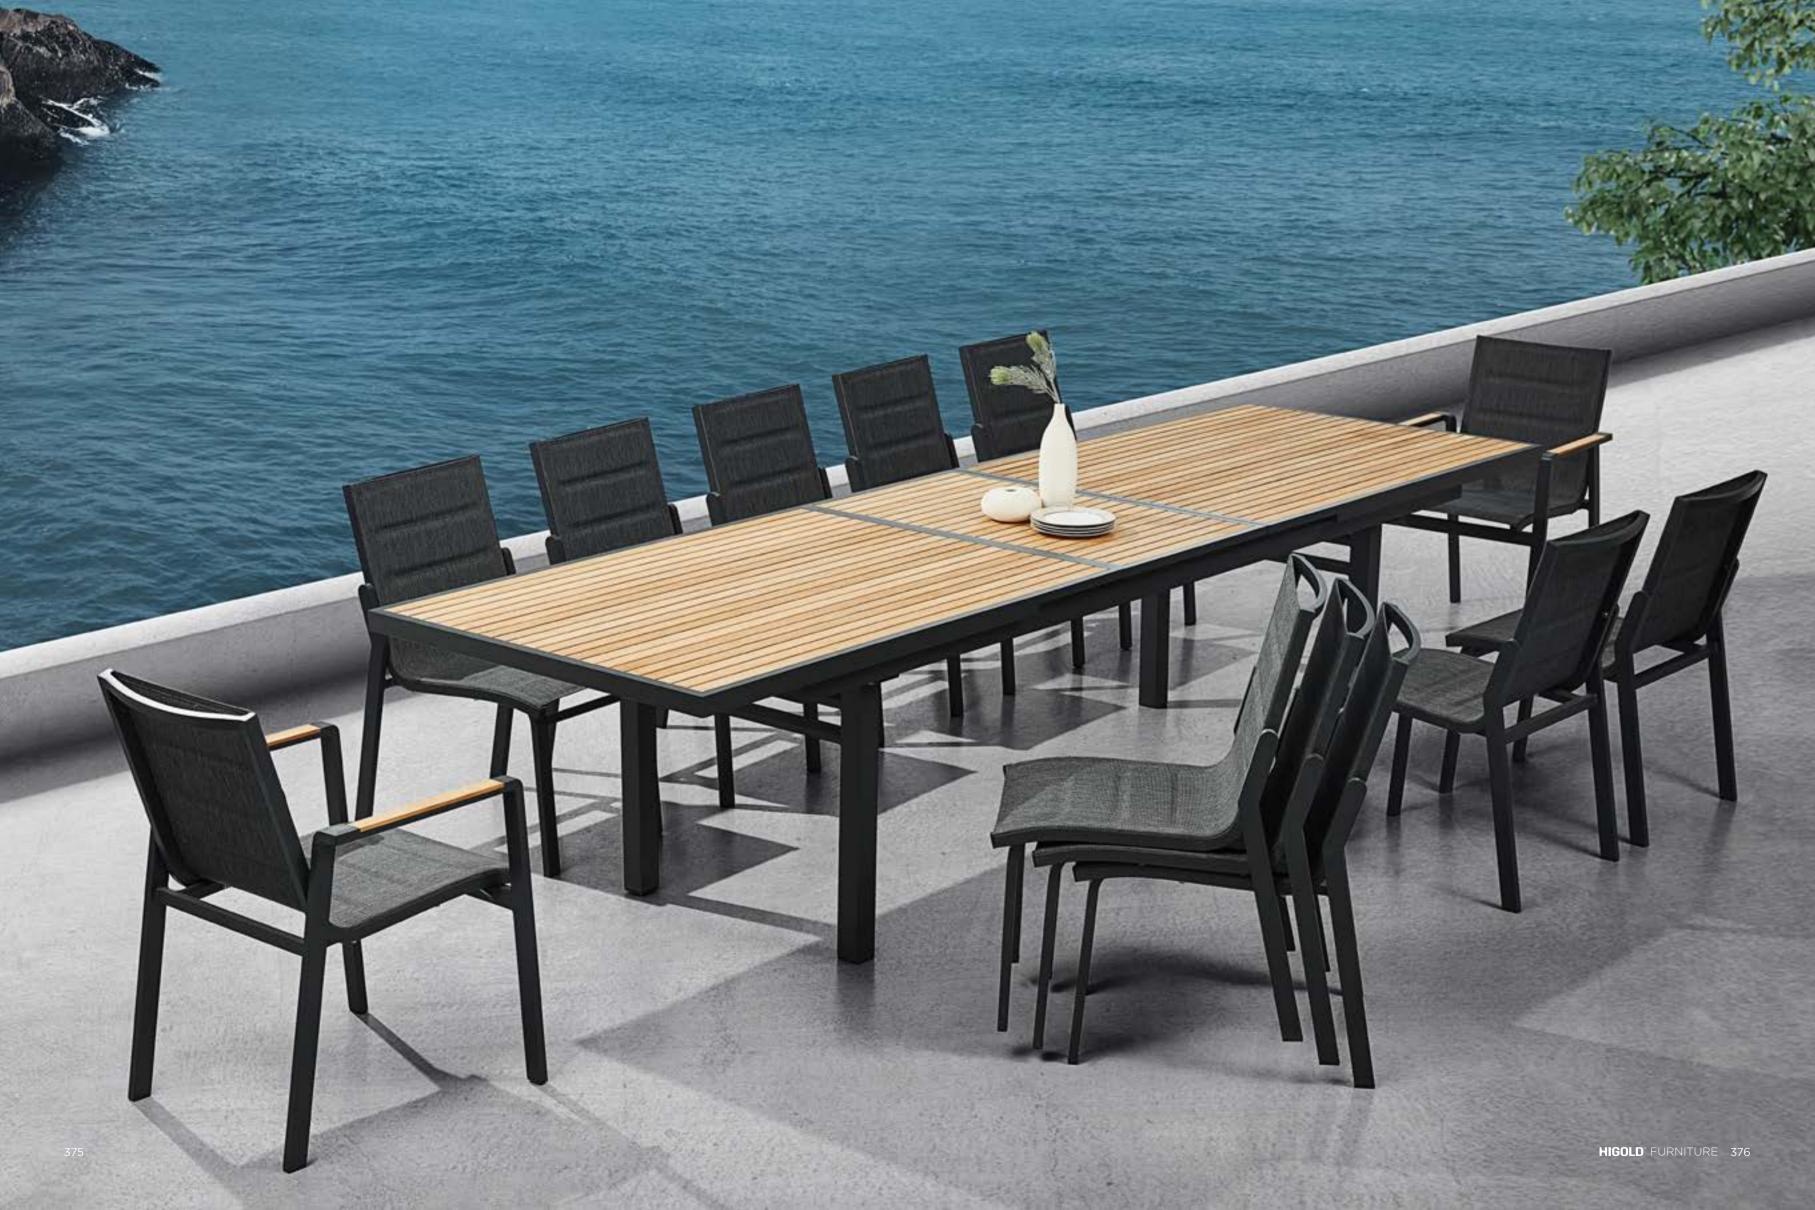

# Outdoor Furniture Collection

NOFI 2.0

680189

Dining Table

Size: 1000x2800x770mm

680198
Dining Chair
Size: 640x595x870mm

380172 Dining Table Size: 900x1600x750mm

380171
Dining Table
Size: 900x900x750mm

680173 Dining Table Size: 2200x900x750mm

680189 Extension Dining Table Size: 2800(3400)x1000x780mm

Outdoor Furniture Collection

NOFI 3.0

6801800

6801780

6801790

6801770