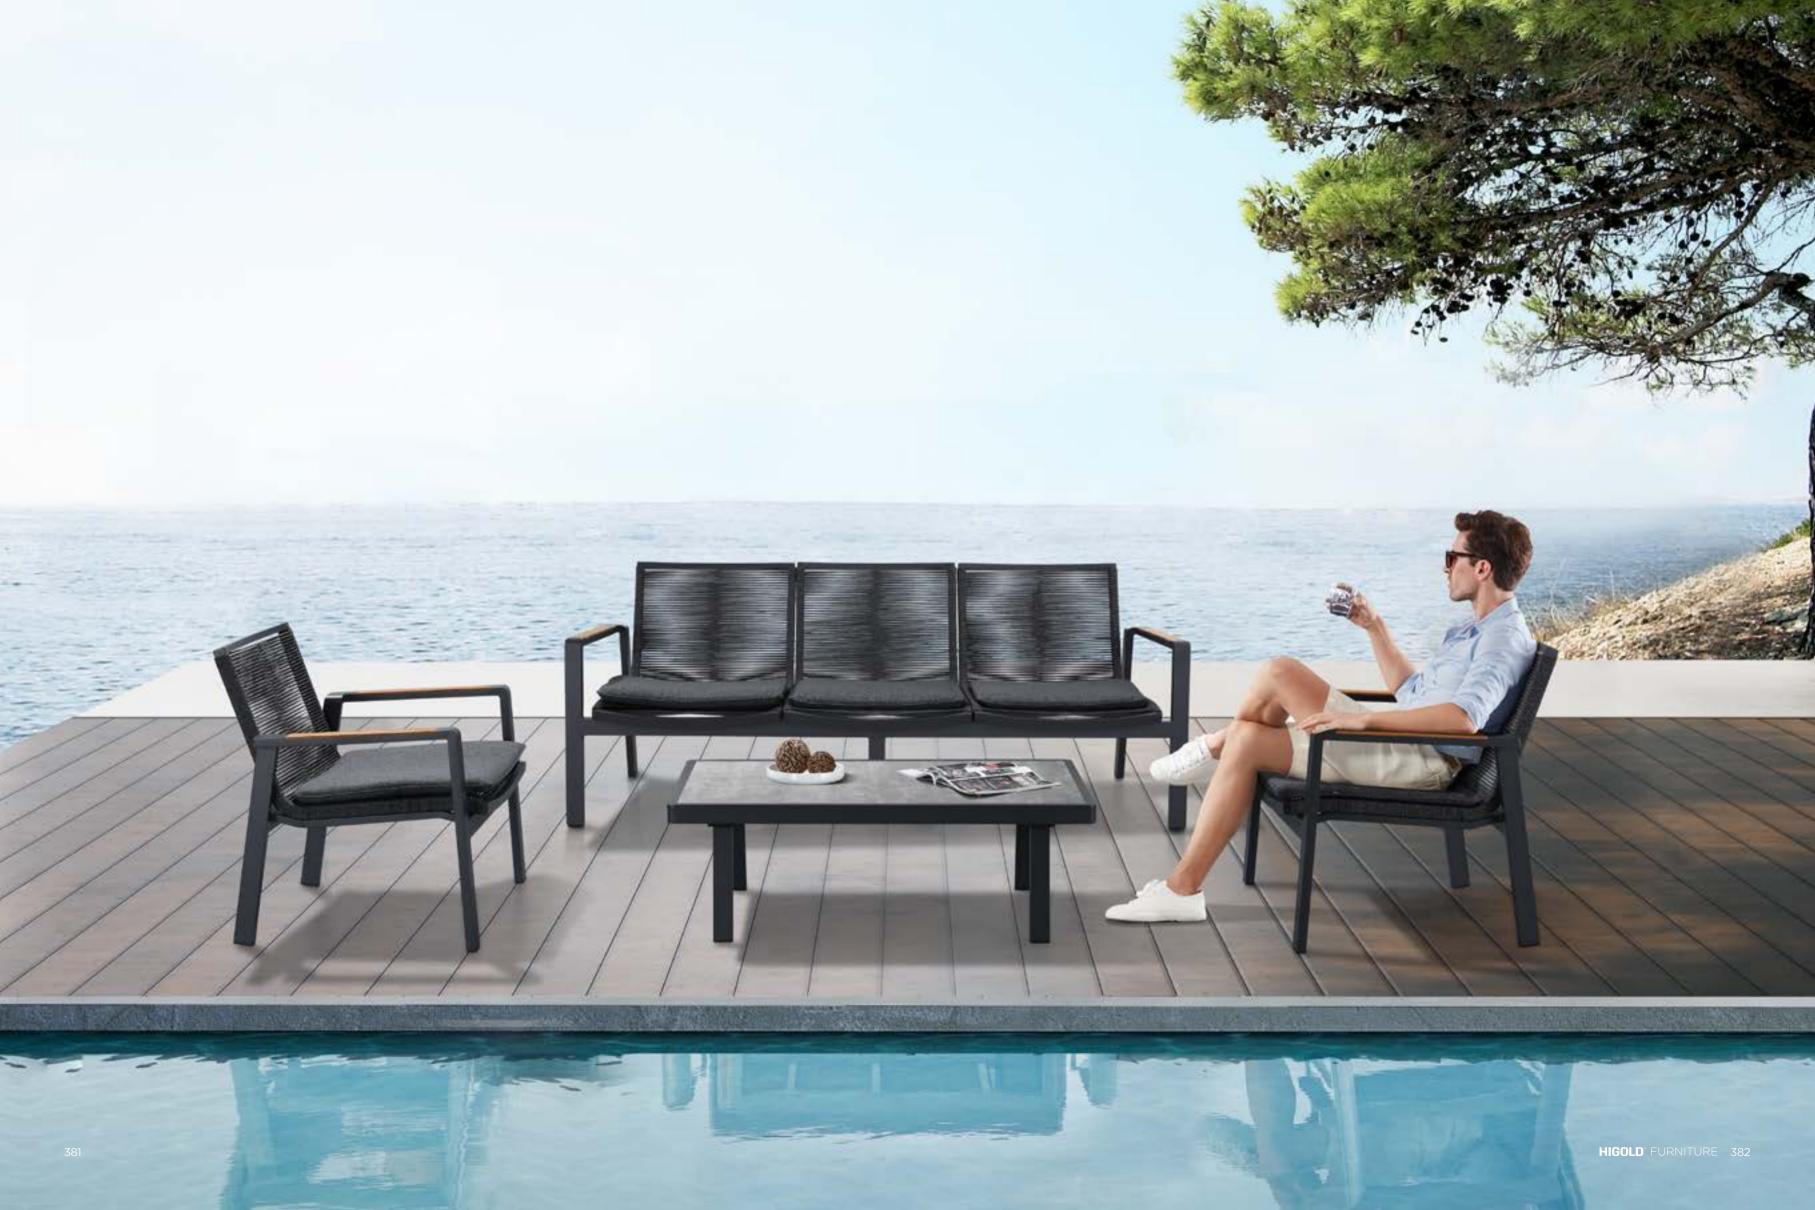

# NOF

NOFI collection is composed by living sofa set, sectional sofa set, dining set, bar set, sun bed and swing. It is one of the collections that have a complete family to meet all kinds of living demands. With wooden elements to be installed on the armrests and table tops and with soft and airy cushion designs, Nofi shows simplicity but never loses its coziness. With DIY concept, consumer can easily do the assembling under instructions.

It is a comfortable sofa allows you to spend many hours relaxing, and good lavish and attractive furniture makes your house and garden more attractive.

Nofi shows simplicity but never loses its coziness. With DIY concept, consumer can easily do the assembling under instructions.

# Outdoor Furniture Collection

NOFI

680139

Double Sofa Size: 810x1550x615mm

680119

Single Sofa

Size: 810x800x615mm

680181

Coffee Table

Size: 1200x700x375mm

680149

Three-seater Sofa

Size: 810x2200x615mm

680128

Middle Corner Sofa

810x810x615mm

Middle Sofa Size: 810x715x615mm

680108

680127

Left Corner Sofa Size: 810x1505x615mm

680129

Right Corner Sofa Size: 810x1505x615mm

380114

Dining Chair