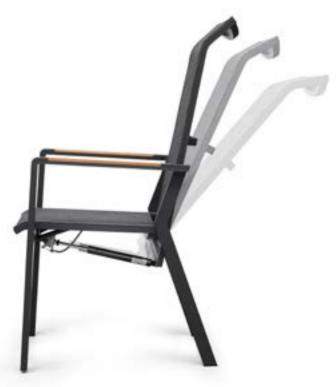

# Outdoor Furniture Collection

NOFI 3.0

380116 Adjustable Dining Chair Size: 720(1120)x610x1100(750)mm

680101 Armless Dining Chair Size: 660x505x885mm

380194 Adjustable Dining Chair Size: 700(1135)x610x1115(805)mm