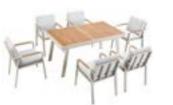

Size: 700x560x800mm

680175

Dining Table

Size: 900x900x750mm

380196

Fire Pit

Size: 1200x700x625mm

380197

# Outdoor Furniture Collection

NOFI

680176

Dining Table

Size: 1600x900x750mm

680173

Dining Table

Size: 2200x900x750mm