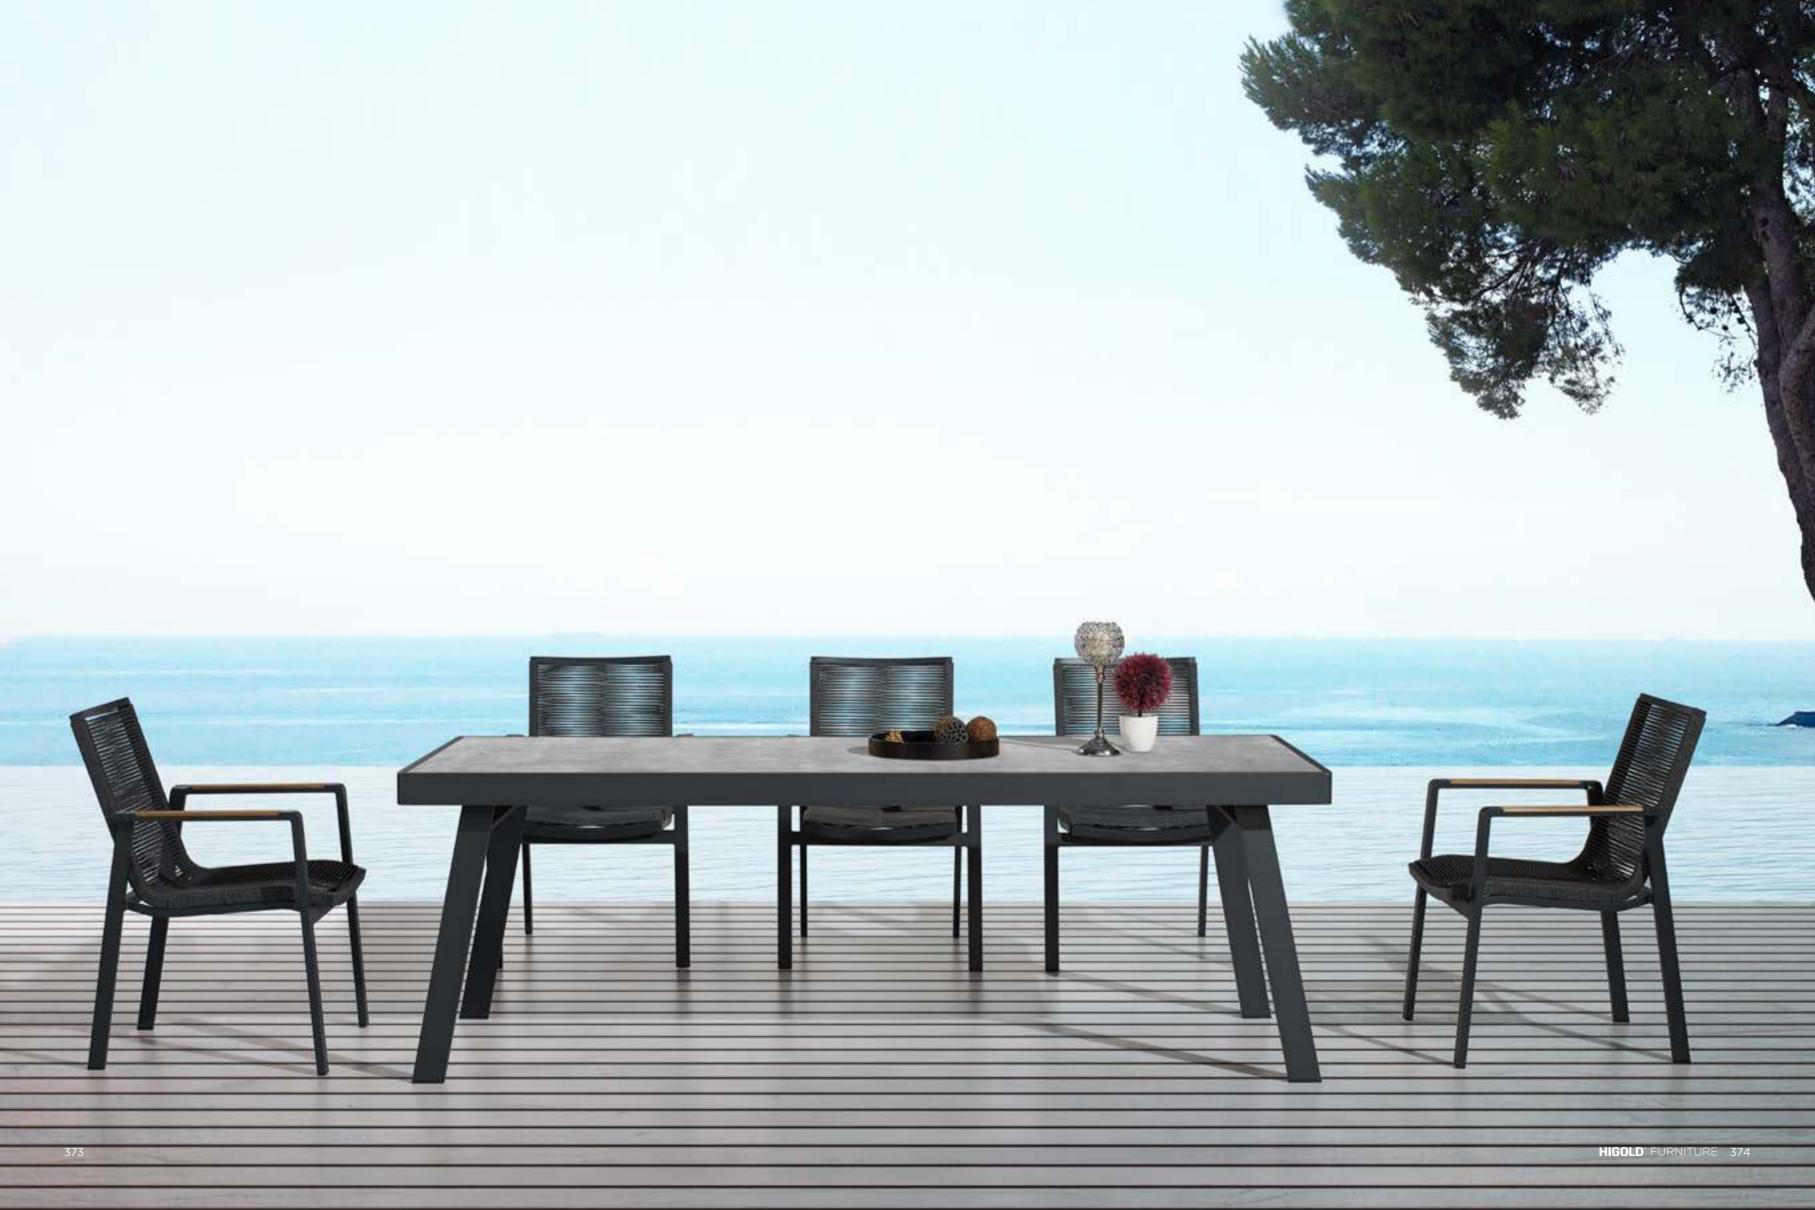

# Outdoor Furniture Collection

NOFI

680176

Dining Table

Size: 1600x900x750mm

680173

Dining Table

Size: 2200x900x750mm

680195

Bar Chair

Size: 695x560x1120mm

680194 Bar Table

Size: 1800x820x1065mm

677463 Side Table

Size: 360x348x485mm

680161 Side Table