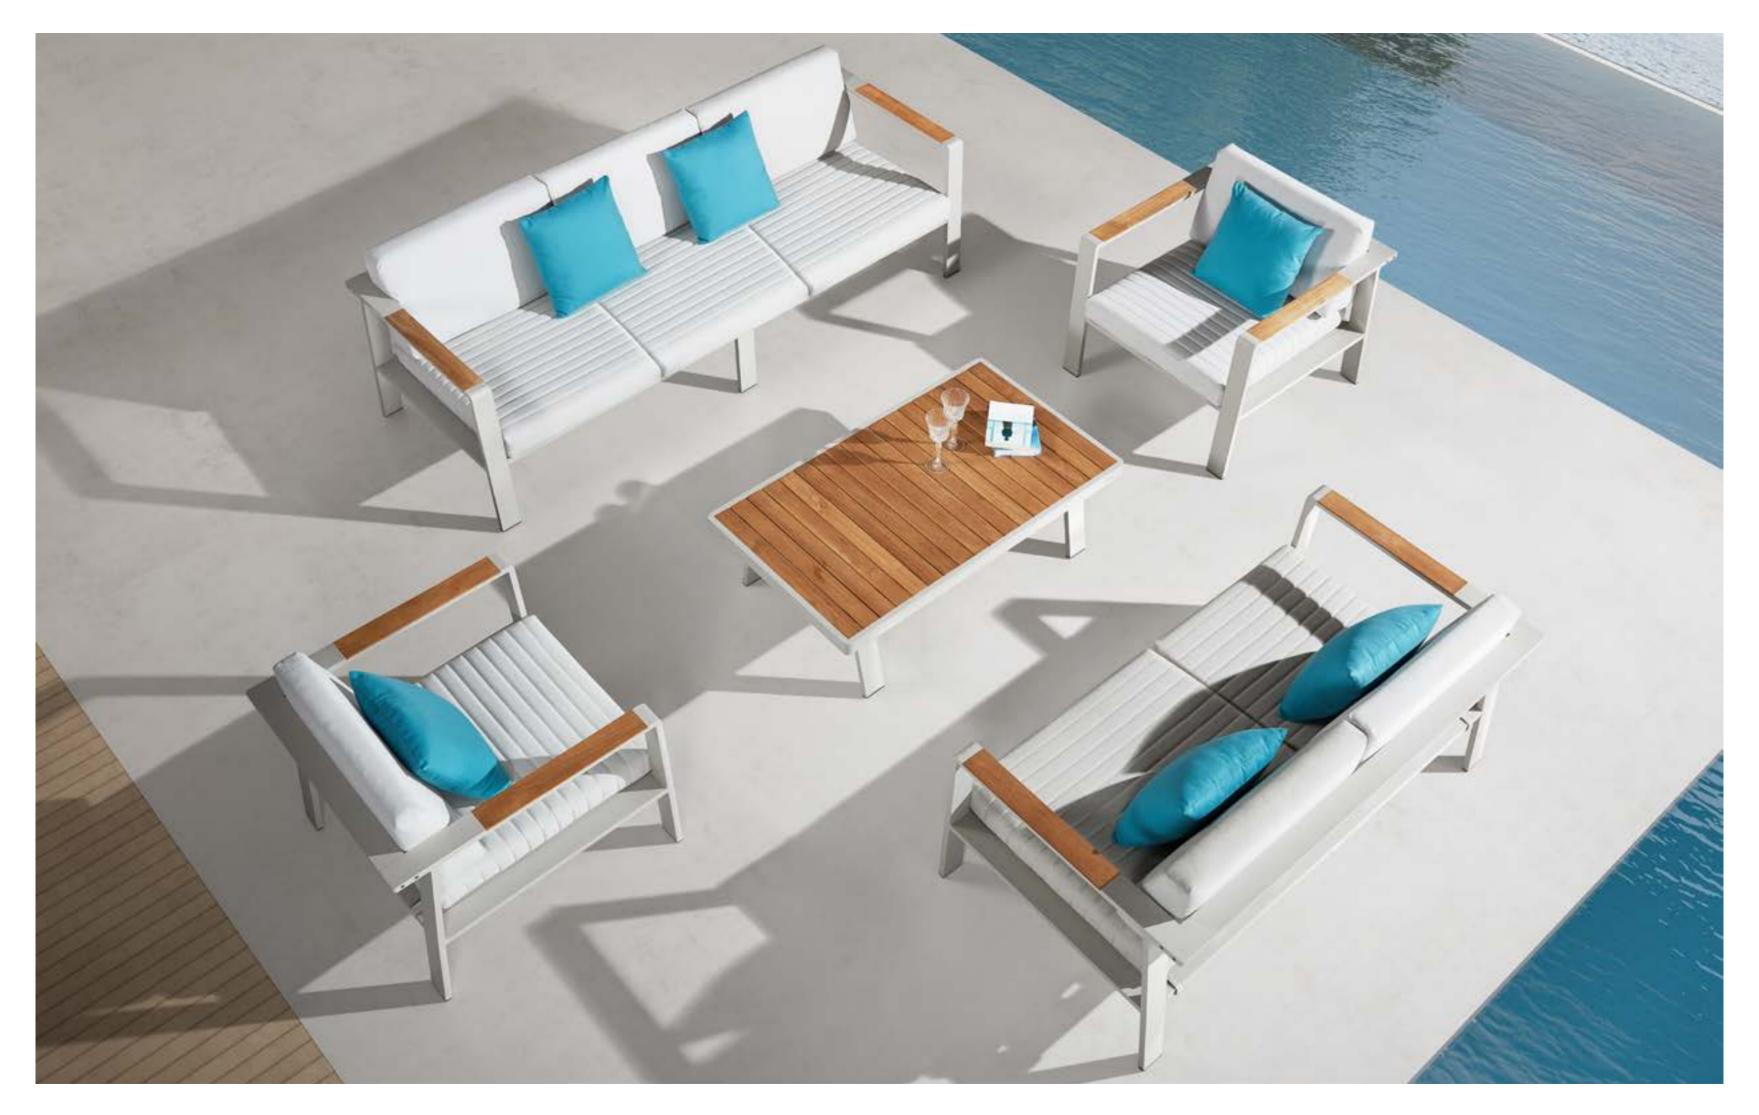

# NOF

NOFI collection is composed by living sofa set, sectional sofa set, dining set, bar set, sun bed and swing. It is one of the collections that have a complete family to meet all kinds of living demands. With wooden elements to be installed on the armrests and table tops and with soft and airy cushion designs, Nofi shows simplicity but never loses its coziness. With DIY concept, consumer can easily do the assembling under instructions.

It is a comfortable sofa allows you to spend many hours relaxing, and good lavish and attractive furniture makes your house and garden more attractive.

Nofi shows simplicity but never loses its coziness. With DIY concept, consumer can easily do the assembling under instructions.

# Outdoor Furniture Collection

NOFI

680139

Double Sofa Size: 810x1550x615mm

680119

Single Sofa

Size: 810x800x615mm

680181

Coffee Table

Size: 1200x700x375mm

680149

Three-seater Sofa

Size: 810x2200x615mm

680128

Middle Corner Sofa

810x810x615mm

Middle Sofa Size: 810x715x615mm

680108

680127

Left Corner Sofa Size: 810x1505x615mm

680129

Right Corner Sofa Size: 810x1505x615mm

380114

Dining Chair