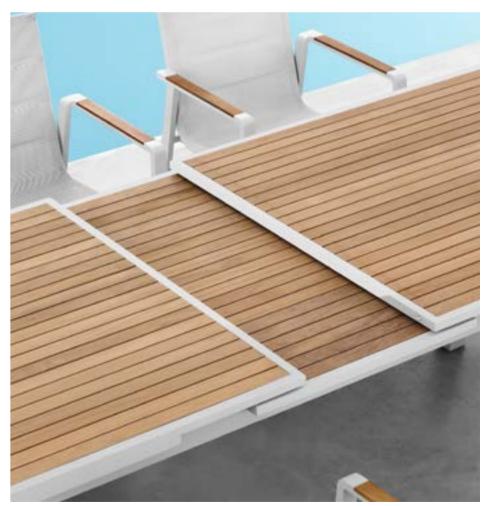

# Outdoor Furniture Collection

NOFI 2.0

680189

Dining Table

Size: 1000x2800x770mm

680198
Dining Chair
Size: 640x595x870mm

380172 Dining Table Size: 900x1600x750mm

380171
Dining Table
Size: 900x900x750mm

680173 Dining Table Size: 2200x900x750mm

680189 Extension Dining Table Size: 2800(3400)x1000x780mm

Outdoor Furniture Collection

NOFI 3.0

6801800

6801780

6801790

6801770