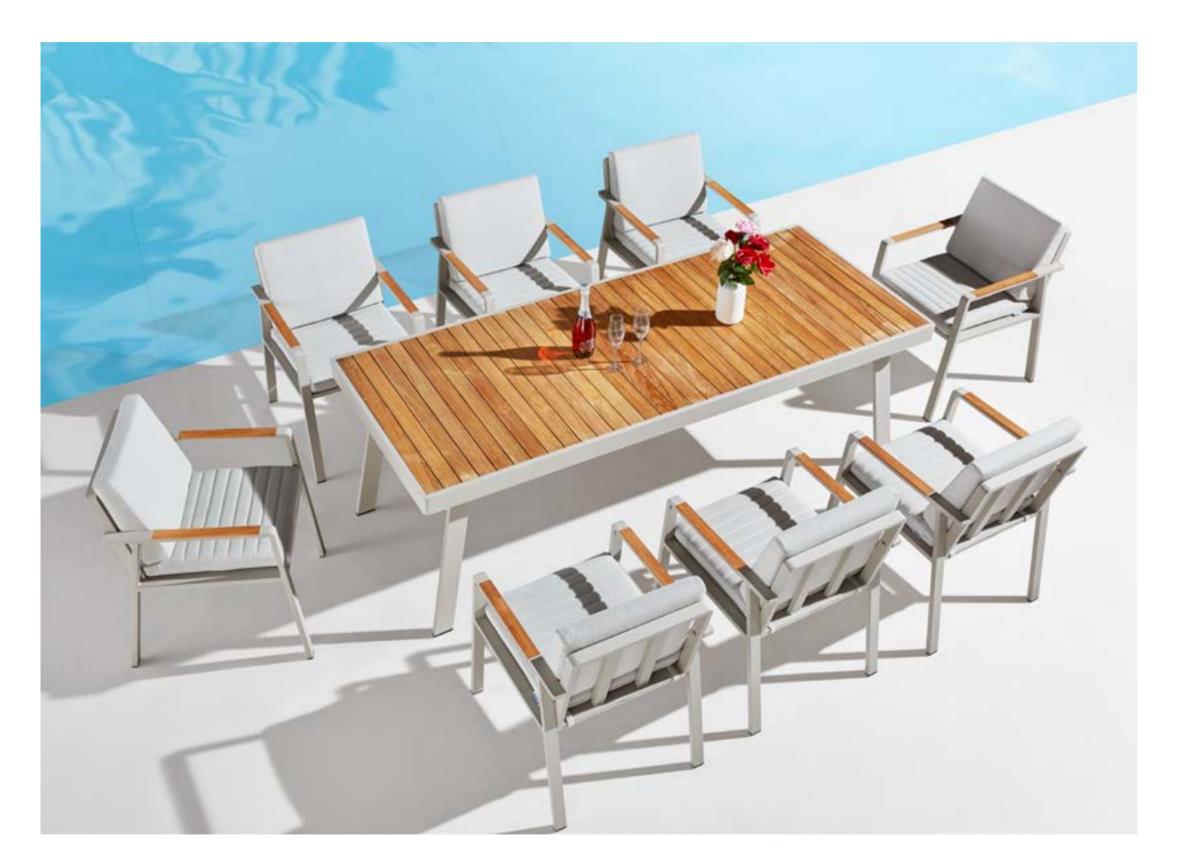

Size: 700x560x800mm

680175

Dining Table

Size: 900x900x750mm

380196

Fire Pit

Size: 1200x700x625mm

380197

# Outdoor Furniture Collection

NOFI

680176

Dining Table

Size: 1600x900x750mm

680173

Dining Table

Size: 2200x900x750mm

# Outdoor Furniture Collection

NOFI 2.0

680189

Dining Table

Size: 1000x2800x770mm

680198
Dining Chair
Size: 640x595x870mm

380172 Dining Table Size: 900x1600x750mm

380171
Dining Table
Size: 900x900x750mm

# Outdoor Furniture Collection

NOFI 3.0

380122 Single Sofa

Size: 735x750x770mm

380132 Double Sofa Size: 735x1315x765mm

380142

Three-seater Sofa Size: 735x1880x770mm

380184 Coffee Table

Size: 1100x650x380mm

380198

Dining Chair Size: 650x600x885mm

380174 Dining Table

3801200

Size: 2300x900x750mm

3801210

3801190