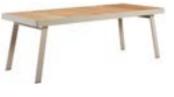

# Outdoor Furniture Collection

NOFI

680176

Dining Table

Size: 1600x900x750mm

680173

Dining Table

Size: 2200x900x750mm