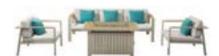

# NOF

NOFI collection is composed by living sofa set, sectional sofa set, dining set, bar set, sun bed and swing. It is one of the collections that have a complete family to meet all kinds of living demands. With wooden elements to be installed on the armrests and table tops and with soft and airy cushion designs, Nofi shows simplicity but never loses its coziness. With DIY concept, consumer can easily do the assembling under instructions.

It is a comfortable sofa allows you to spend many hours relaxing, and good lavish and attractive furniture makes your house and garden more attractive.

Nofi shows simplicity but never loses its coziness. With DIY concept, consumer can easily do the assembling under instructions.

# Outdoor Furniture Collection

NOFI

680139

Double Sofa Size: 810x1550x615mm

680119

Single Sofa

Size: 810x800x615mm

680181

Middle Sofa Size: 810x715x615mm

680108

680127

Left Corner Sofa Size: 810x1505x615mm

680129

Right Corner Sofa Size: 810x1505x615mm

380114

Dining Chair