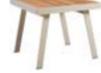

Coffee Table

Size: 1200x700x375mm

680149

Three-seater Sofa

Size: 810x2200x615mm

680128

Middle Corner Sofa

810x810x615mm

# Outdoor Furniture Collection

NOFI 2.0

380184 Coffe Table Size: 1100x650x380mm

680152 Lounge

Size: 1990\*800\*960mm

3801160 3801150

3801170(incl. 6 chairs + 1 table)

3801180(incl. 4chairs + 1 table)

# Outdoor Furniture Collection

NOFI 3.0

380122 Single Sofa

Size: 735x750x770mm

380132 Double Sofa Size: 735x1315x765mm

380142

Three-seater Sofa Size: 735x1880x770mm

380184 Coffee Table