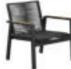

Middle Sofa Size: 810x715x615mm

680108

680127

Left Corner Sofa Size: 810x1505x615mm

680129

Right Corner Sofa Size: 810x1505x615mm

380114

Dining Chair

# Outdoor Furniture Collection

NOFI 3.0

380116 Adjustable Dining Chair Size: 720(1120)x610x1100(750)mm

680101 Armless Dining Chair Size: 660x505x885mm

380194 Adjustable Dining Chair Size: 700(1135)x610x1115(805)mm