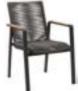

Middle Sofa Size: 810x715x615mm

680108

680127

Left Corner Sofa Size: 810x1505x615mm

680129

Right Corner Sofa Size: 810x1505x615mm

380114

Dining Chair

# Outdoor Furniture Collection

NOFI 3.0

380116 Adjustable Dining Chair Size: 720(1120)x610x1100(750)mm

680101 Armless Dining Chair Size: 660x505x885mm

380194 Adjustable Dining Chair Size: 700(1135)x610x1115(805)mm