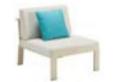

Middle Sofa Size: 810x715x615mm

680108

680127

Left Corner Sofa Size: 810x1505x615mm

680129

Right Corner Sofa Size: 810x1505x615mm

380114

Dining Chair