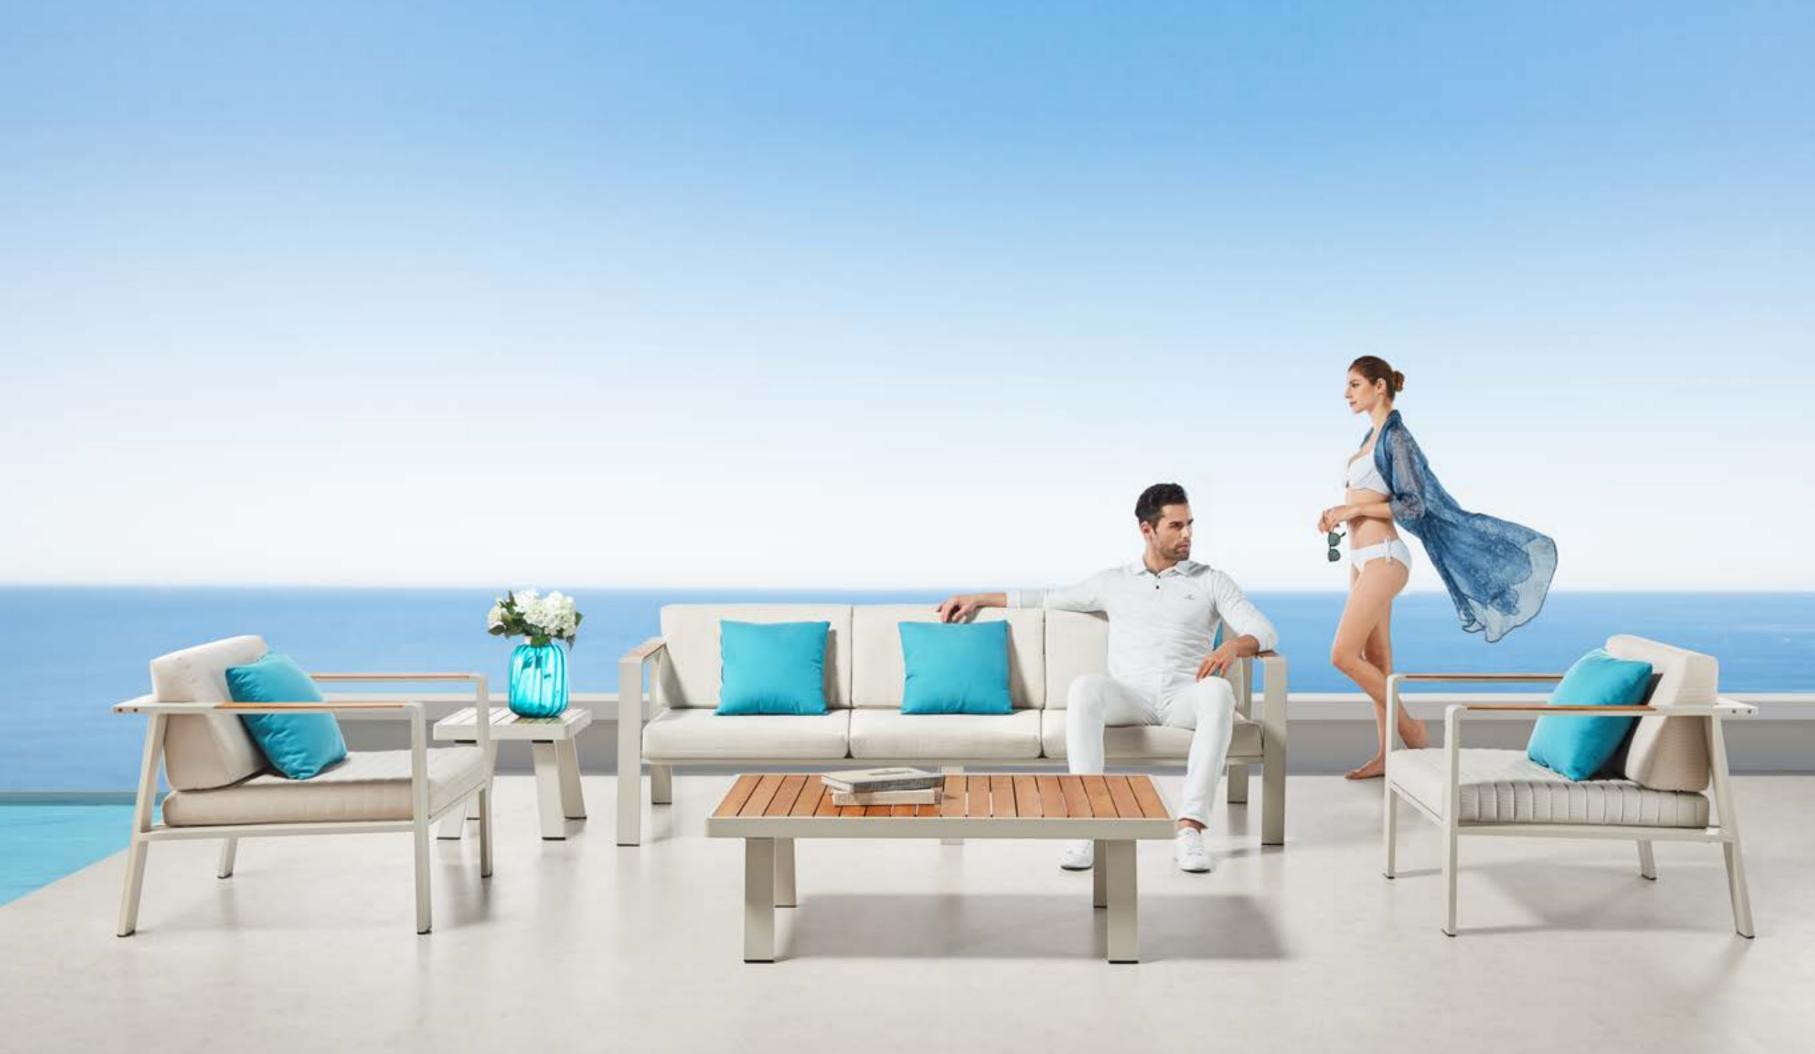

# NOF

NOFI collection is composed by living sofa set, sectional sofa set, dining set, bar set, sun bed and swing. It is one of the collections that have a complete family to meet all kinds of living demands. With wooden elements to be installed on the armrests and table tops and with soft and airy cushion designs, Nofi shows simplicity but never loses its coziness. With DIY concept, consumer can easily do the assembling under instructions.

It is a comfortable sofa allows you to spend many hours relaxing, and good lavish and attractive furniture makes your house and garden more attractive.

Nofi shows simplicity but never loses its coziness. With DIY concept, consumer can easily do the assembling under instructions.