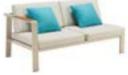

# Outdoor Furniture Collection

NOFI

680139

Double Sofa Size: 810x1550x615mm

680119

Single Sofa

Size: 810x800x615mm

680181