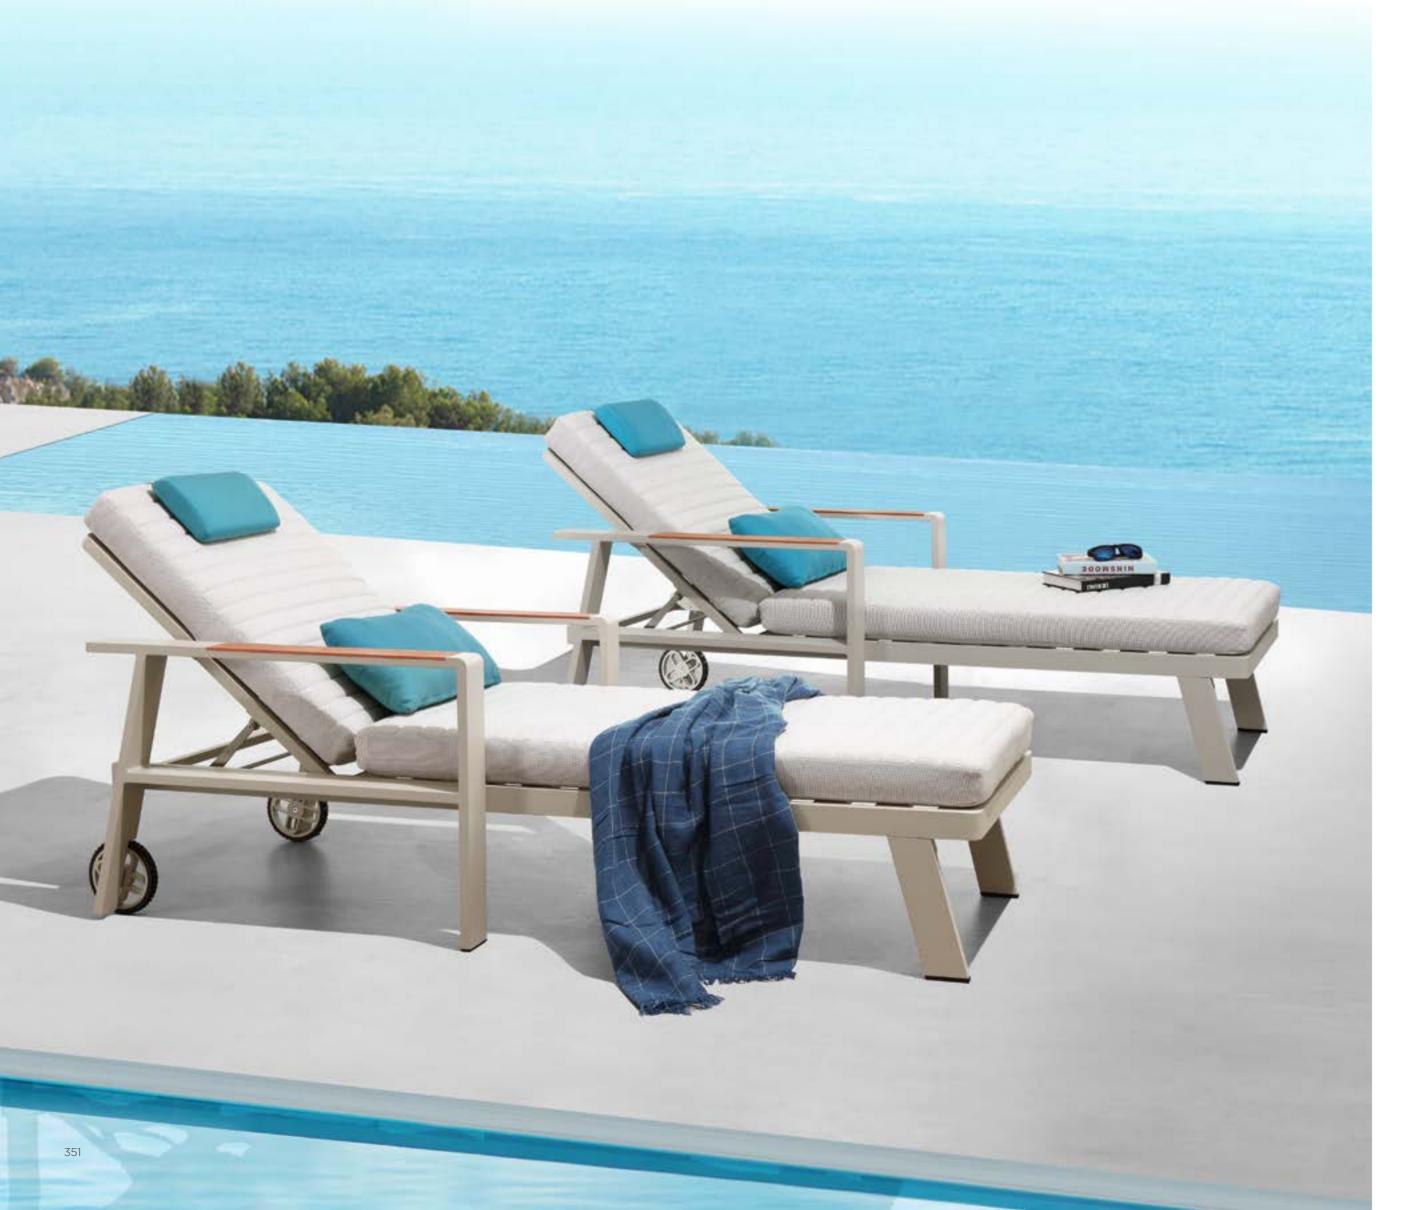

# NOF

NOFI collection is composed by living sofa set, sectional sofa set, dining set, bar set, sun bed and swing. It is one of the collections that have a complete family to meet all kinds of living demands. With wooden elements to be installed on the armrests and table tops and with soft and airy cushion designs, Nofi shows simplicity but never loses its coziness. With DIY concept, consumer can easily do the assembling under instructions.

































JUST SWING AND ENJOY IT...









IT IS A GOOD APPLICATION OF TEXTILENE MATERIAL AS THE MAIN SUPPORT OF BOTH SEAT AND BACK, WHICH IS EASY TO MAINTAIN AND CLEAN.







WITH PADDING IN THE MIDDLE, IT OFFERS NO LESS COMFORT THAN CUSHIONS AND MAKES PEOPLE LESS CONCERNED SPECIALLY DURING RAINY SEASON.









It is a comfortable sofa allows you to spend many hours relaxing, and good lavish and attractive furniture makes your house and garden more attractive.





Nofi shows simplicity but never loses its coziness. With DIY concept, consumer can easily do the assembling under instructions.







# Outdoor Furniture Collection

NOFI



680139

Double Sofa Size: 810x1550x615mm



680119

Single Sofa

Size: 810x800x615mm



680181

Coffee Table

Size: 1200x700x375mm



680149