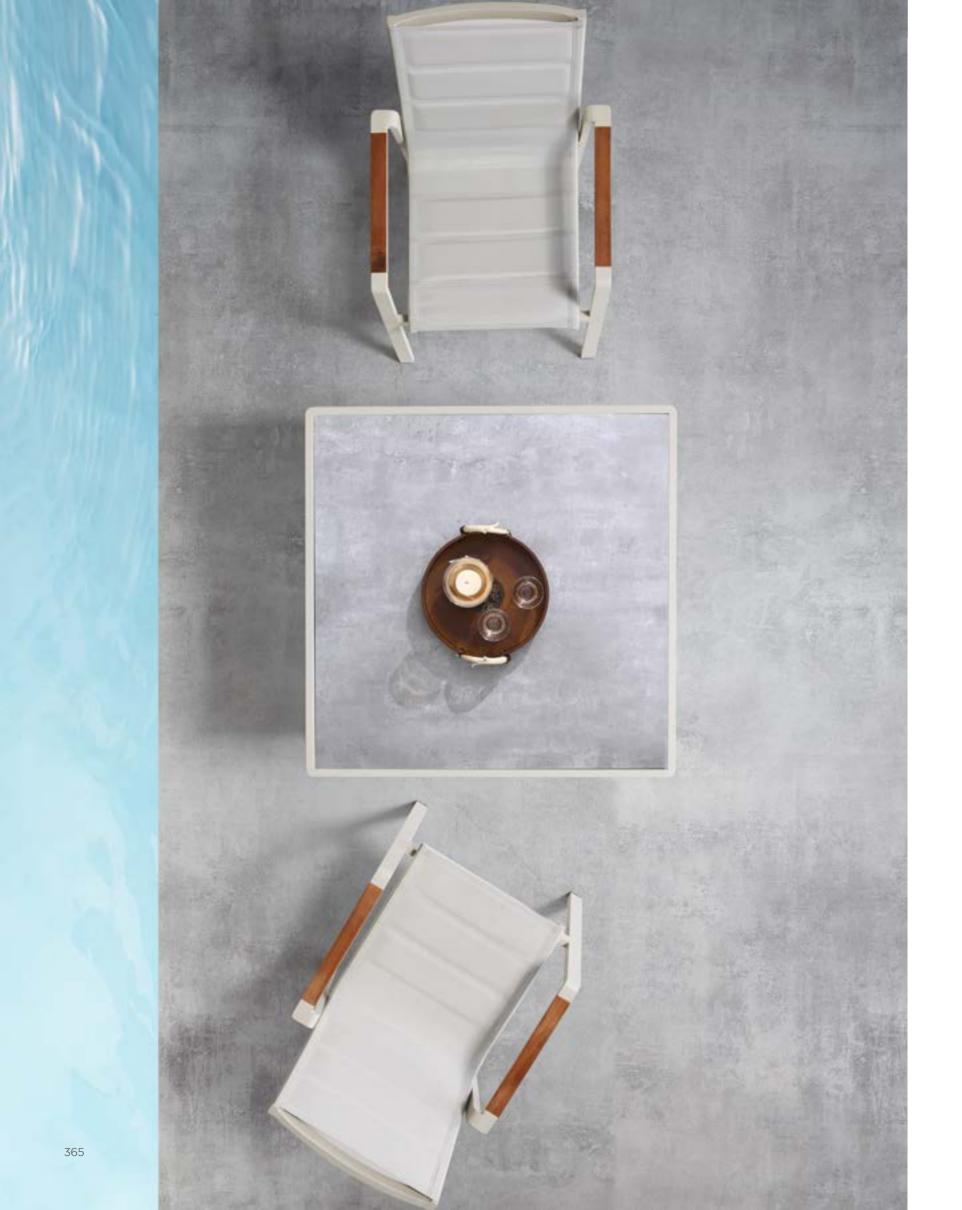

# NOF

NOFI collection is composed by living sofa set, sectional sofa set, dining set, bar set, sun bed and swing. It is one of the collections that have a complete family to meet all kinds of living demands. With wooden elements to be installed on the armrests and table tops and with soft and airy cushion designs, Nofi shows simplicity but never loses its coziness. With DIY concept, consumer can easily do the assembling under instructions.

It is a comfortable sofa allows you to spend many hours relaxing, and good lavish and attractive furniture makes your house and garden more attractive.

Nofi shows simplicity but never loses its coziness. With DIY concept, consumer can easily do the assembling under instructions.

# Outdoor Furniture Collection

NOFI

680139

Double Sofa Size: 810x1550x615mm

680119

Single Sofa

Size: 810x800x615mm

680181

Coffee Table

Size: 1200x700x375mm

680149

Three-seater Sofa

Size: 810x2200x615mm

680128

Middle Corner Sofa

810x810x615mm

Middle Sofa Size: 810x715x615mm

680108

680127

Left Corner Sofa Size: 810x1505x615mm

680129

Right Corner Sofa Size: 810x1505x615mm

380114

Dining Chair