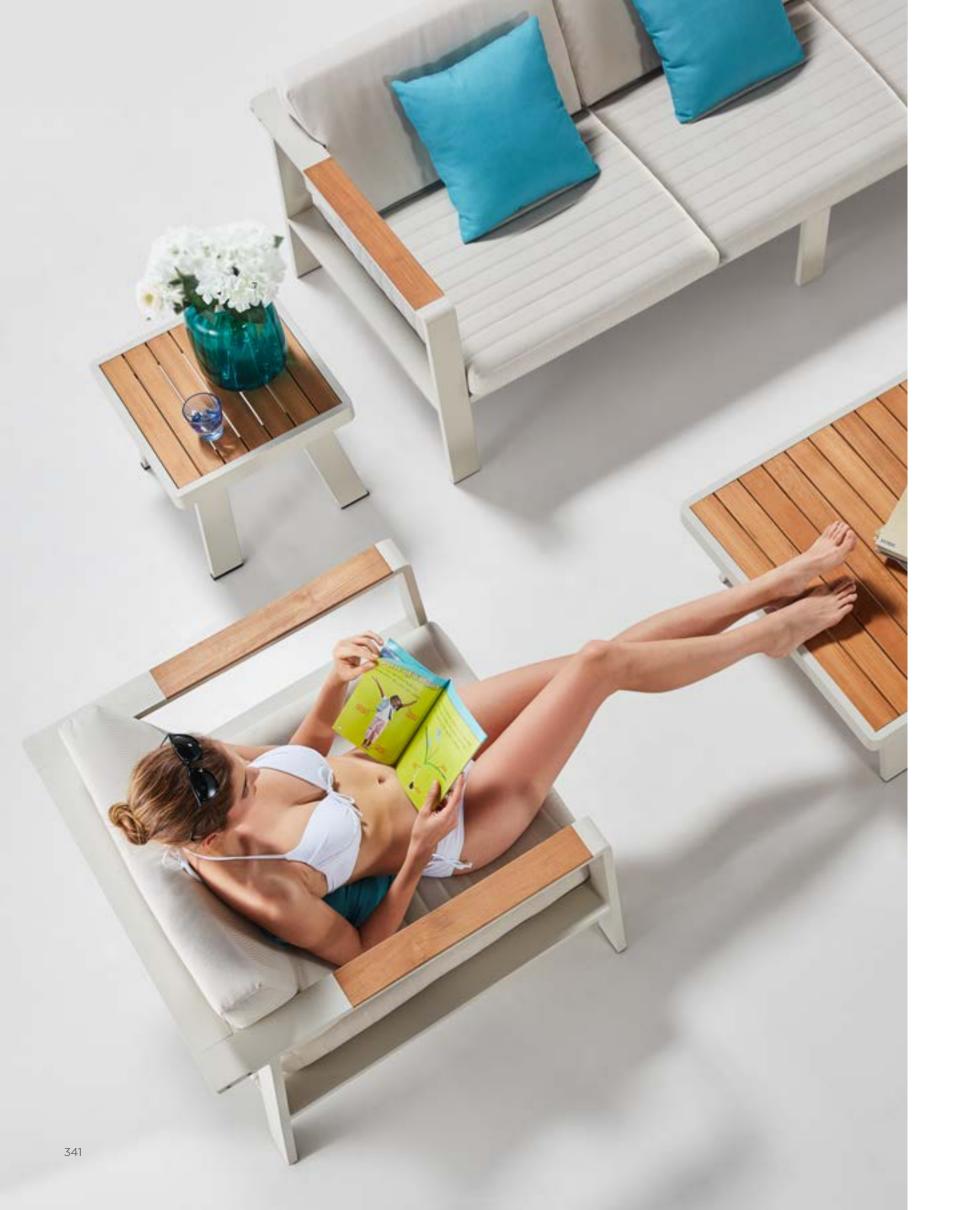

# NOF

NOFI collection is composed by living sofa set, sectional sofa set, dining set, bar set, sun bed and swing. It is one of the collections that have a complete family to meet all kinds of living demands. With wooden elements to be installed on the armrests and table tops and with soft and airy cushion designs, Nofi shows simplicity but never loses its coziness. With DIY concept, consumer can easily do the assembling under instructions.

It is a comfortable sofa allows you to spend many hours relaxing, and good lavish and attractive furniture makes your house and garden more attractive.

Nofi shows simplicity but never loses its coziness. With DIY concept, consumer can easily do the assembling under instructions.