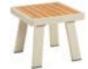

Middle Sofa Size: 810x715x615mm

680108

680127

Left Corner Sofa Size: 810x1505x615mm

680129

Right Corner Sofa Size: 810x1505x615mm

380114

Dining Chair