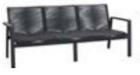

Coffee Table

Size: 1200x700x375mm

680149

Three-seater Sofa

Size: 810x2200x615mm

680128

Middle Corner Sofa

810x810x615mm

Size: 700x560x800mm

680175

Dining Table

Size: 900x900x750mm

380196

Fire Pit

Size: 1200x700x625mm

380197