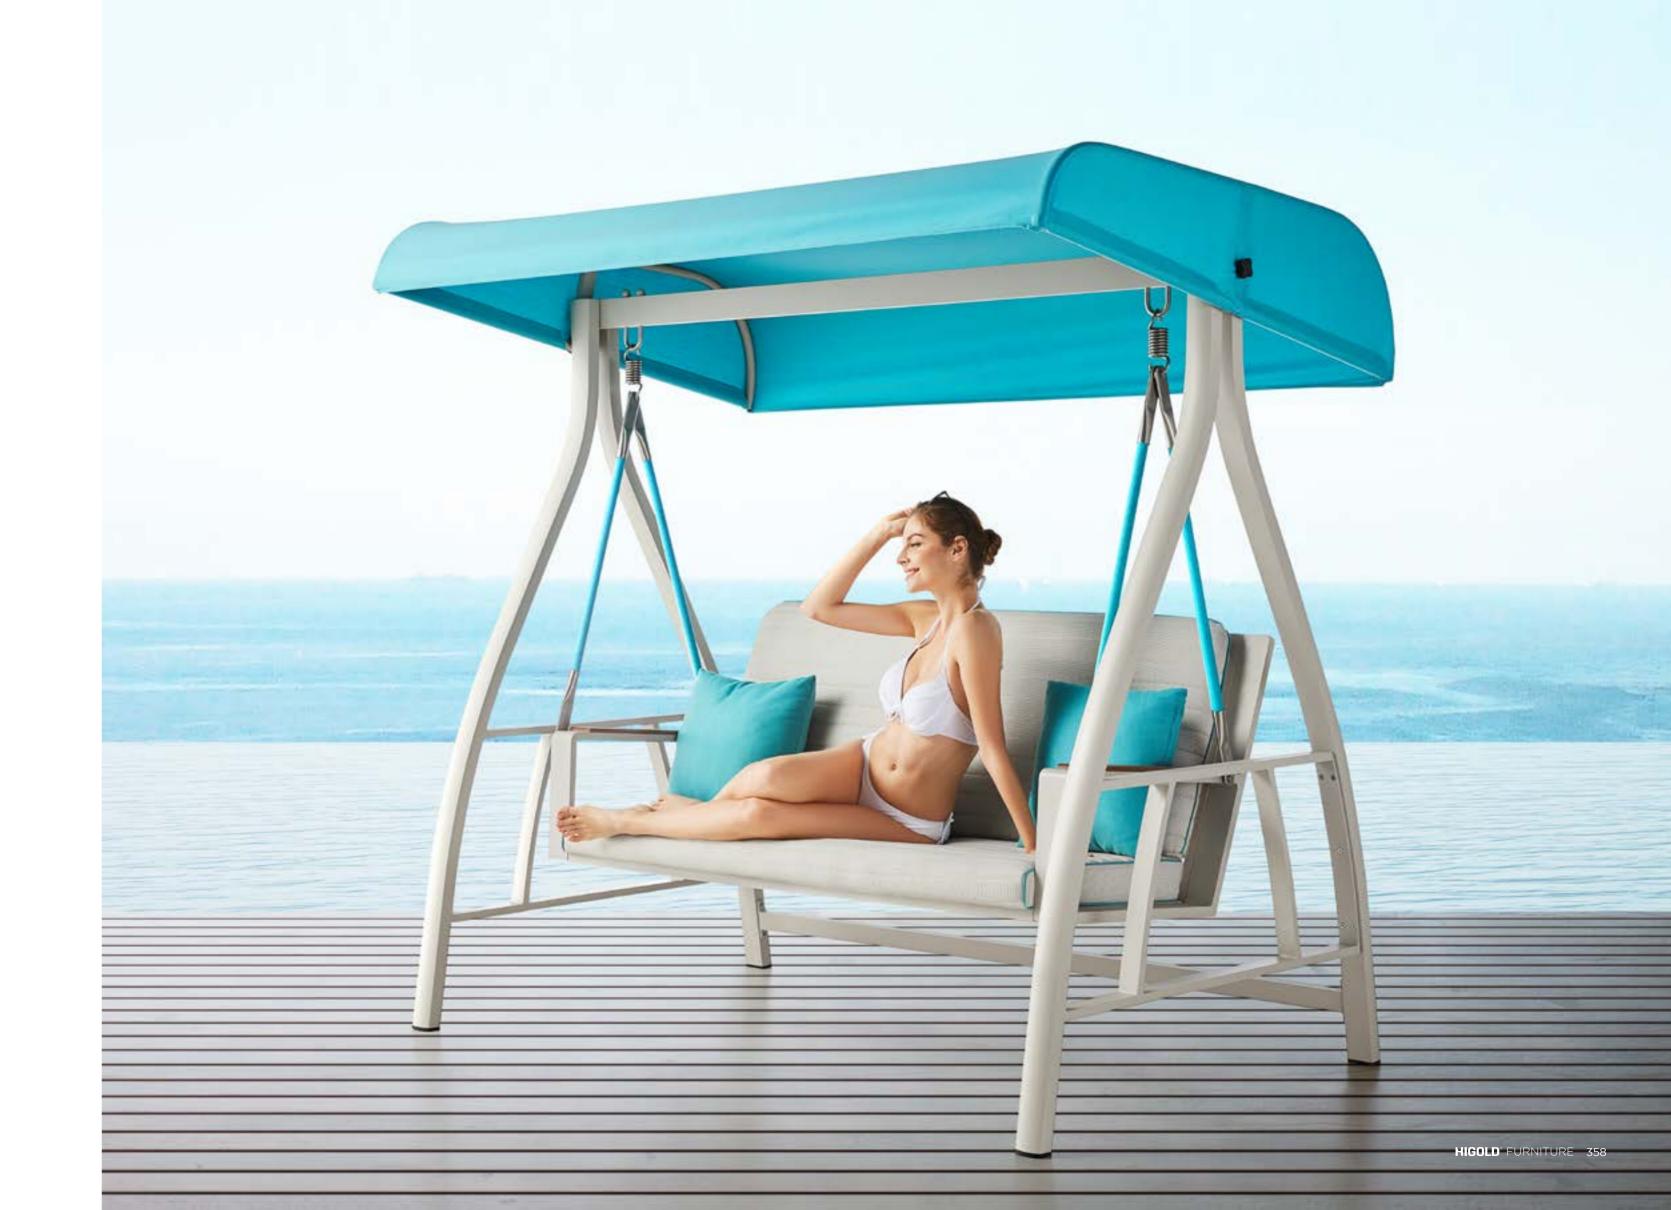

JUST SWING AND ENJOY IT...

IT IS A GOOD APPLICATION OF TEXTILENE MATERIAL AS THE MAIN SUPPORT OF BOTH SEAT AND BACK, WHICH IS EASY TO MAINTAIN AND CLEAN.

WITH PADDING IN THE MIDDLE, IT OFFERS NO LESS COMFORT THAN CUSHIONS AND MAKES PEOPLE LESS CONCERNED SPECIALLY DURING RAINY SEASON.

# 680191

Swing

Size: 1350x2070x1950mm

## 380191

Swing

Size: 1350x2070x1965mm