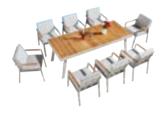

# Outdoor Furniture Collection

NOFI 3.0

380122 Single Sofa

Size: 735x750x770mm

380132 Double Sofa Size: 735x1315x765mm

380142

Three-seater Sofa Size: 735x1880x770mm

380184 Coffee Table

Size: 1100x650x380mm

380198

Dining Chair Size: 650x600x885mm

380174 Dining Table

3801200

Size: 2300x900x750mm

3801210

3801190

# Outdoor Furniture Collection

NOFI 3.0

380116 Adjustable Dining Chair Size: 720(1120)x610x1100(750)mm

680101 Armless Dining Chair Size: 660x505x885mm

380194 Adjustable Dining Chair Size: 700(1135)x610x1115(805)mm

680173 Dining Table Size: 2200x900x750mm

680189 Extension Dining Table Size: 2800(3400)x1000x780mm

Outdoor Furniture Collection

NOFI 3.0

6801800

6801780

6801790

6801770