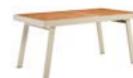

Coffee Table

Size: 1200x700x375mm

680149

Three-seater Sofa

Size: 810x2200x615mm

680128

Middle Corner Sofa

810x810x615mm