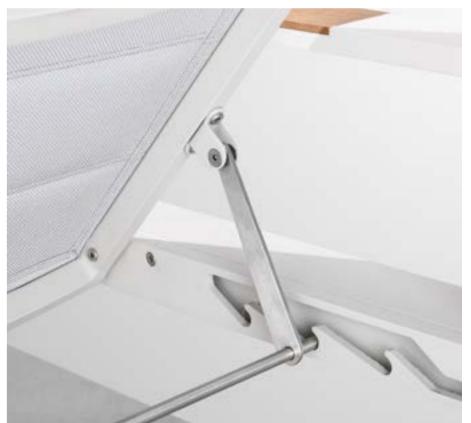

# Outdoor Furniture Collection

NOFI 3.0

380116 Adjustable Dining Chair Size: 720(1120)x610x1100(750)mm

680101 Armless Dining Chair Size: 660x505x885mm

380194 Adjustable Dining Chair Size: 700(1135)x610x1115(805)mm