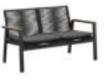

# 680151

Lounge

Size: 2000x805x880mm

680153

Lounge

Size: 2000x805x880mm

# Outdoor Furniture Collection

NOFI 2.0

380184 Coffe Table Size: 1100x650x380mm

680152 Lounge

Size: 1990\*800\*960mm

3801160 3801150

3801170(incl. 6 chairs + 1 table)

3801180(incl. 4chairs + 1 table)