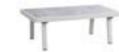

Coffee Table

Size: 1200x700x375mm

680149

Three-seater Sofa

Size: 810x2200x615mm

680128

Middle Corner Sofa

810x810x615mm