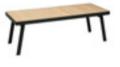

Coffee Table

Size: 1200x700x375mm

680149

Three-seater Sofa

Size: 810x2200x615mm

680128

Middle Corner Sofa

810x810x615mm

# Outdoor Furniture Collection

NOFI 2.0

380184 Coffe Table Size: 1100x650x380mm

680152 Lounge

Size: 1990\*800\*960mm

3801160 3801150

3801170(incl. 6 chairs + 1 table)

3801180(incl. 4chairs + 1 table)