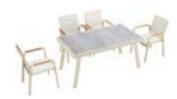

# Outdoor Furniture Collection

NOFI

680176

Dining Table

Size: 1600x900x750mm

680173

Dining Table

Size: 2200x900x750mm

# Outdoor Furniture Collection

NOFI 2.0

680189

Dining Table

Size: 1000x2800x770mm

680198
Dining Chair
Size: 640x595x870mm

380172 Dining Table Size: 900x1600x750mm

380171
Dining Table
Size: 900x900x750mm