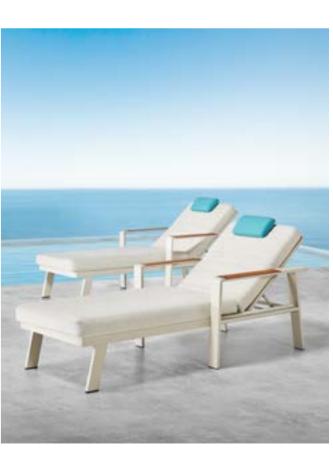

# NOF

NOFI collection is composed by living sofa set, sectional sofa set, dining set, bar set, sun bed and swing. It is one of the collections that have a complete family to meet all kinds of living demands. With wooden elements to be installed on the armrests and table tops and with soft and airy cushion designs, Nofi shows simplicity but never loses its coziness. With DIY concept, consumer can easily do the assembling under instructions.

































JUST SWING AND ENJOY IT...









IT IS A GOOD APPLICATION OF TEXTILENE MATERIAL AS THE MAIN SUPPORT OF BOTH SEAT AND BACK, WHICH IS EASY TO MAINTAIN AND CLEAN.







WITH PADDING IN THE MIDDLE, IT OFFERS NO LESS COMFORT THAN CUSHIONS AND MAKES PEOPLE LESS CONCERNED SPECIALLY DURING RAINY SEASON.









It is a comfortable sofa allows you to spend many hours relaxing, and good lavish and attractive furniture makes your house and garden more attractive.





Nofi shows simplicity but never loses its coziness. With DIY concept, consumer can easily do the assembling under instructions.







# Outdoor Furniture Collection

NOFI



680139

Double Sofa Size: 810x1550x615mm



680119

Single Sofa

Size: 810x800x615mm



680181

Coffee Table

Size: 1200x700x375mm



680149

Th