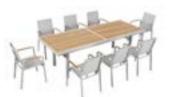

# Outdoor Furniture Collection

NOFI

680176

Dining Table

Size: 1600x900x750mm

680173

Dining Table

Size: 2200x900x750mm

# Outdoor Furniture Collection

NOFI 2.0

680189

Dining Table

Size: 1000x2800x770mm

680198
Dining Chair
Size: 640x595x870mm

380172 Dining Table Size: 900x1600x750mm

380171
Dining Table
Size: 900x900x750mm

Size: 1100x650x380mm

380198

Dining Chair Size: 650x600x885mm

380174 Dining Table

3801200

Size: 2300x900x750mm

3801210

3801190