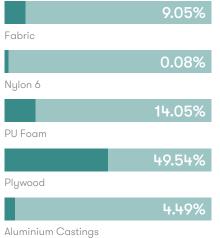

### **Material Content**

Components are constructed of the following

#### **Recycled Content**

Contains up to 8.50% of Recycled Material Recyclability

The range is 100% recyclable

Note: Colour images are for reference only. Please verify with actual colour sample.