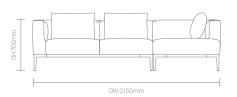

ained and worked as a cabinet maker, before establishing the Gabbertas Studio in 2001. The intent is to create character through simplicity via the rigorous pursuit of designs that have both an elegance and a lasting aesthetic... it is all too easy to shock, but much more difficult to please.

# Allermuir

### **Standard Features**

(\* - Selected models only) Fully Upholstered Feather webbed sprung seat foam

Matt Laminate faced MDF core top  $^{\star}$ 6mm visible edge profile is stained to match the laminated top\* Cast Aluminium legs and Aluminium perimeter frame

Curled feather filled cushion with fire retardant inner cover Plastic glides

### **Optional Features**

Multi-Fabric

#### **Performance Standards** BS EN 16139: 2013 Level 2

## **Dimensions**











OW 2195mm











## **Finish Options**

Cast Aluminium frame available in Black or Tusk Grey powder coat Laminate faced MDF top available in Matt Black or Tusk Grey Oran can be upholstered in a select range of fabrics and leathers from Allermuir's standard upholstery collection\* Note: Not available in vinyl and striped or patterned fabric

### **Metal Frame Finishes**



#### **Matt Laminates**



lack Tusk Grey

### **Environmental Performance**

### **Material Content**

Components are constructed of the following

#### **Recycled Content**

Contains up to 8.50% of Recycled Material Recyclability

The range is 100% recyclable







Note: Colour images are for reference only. Please verify with actual colour sample.