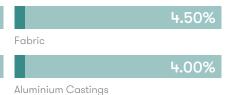

### **Material Content**

Components are constructed of the following

#### **Recycled Content**

Contains up to 8.50% of Recycled Material Recyclability

The range is 100% recyclable

Note: Colour images are for reference only. Please verify with actual colour sample.