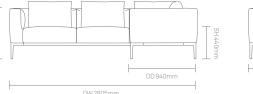

g, he trained and worked as a cabinet maker, before establishing the Gabbertas Studio in 2001. The intent is to create character through simplicity via the rigorous pursuit of designs that have both an elegance and a lasting aesthetic... it is all too easy to shock, but much more difficult to please.

# Allermuir

### **Standard Features**

(\* - Selected models only) Fully Upholstered Feather webbed sprung seat foam

Matt Laminate faced MDF core top  $^{\star}$ 6mm visible edge profile is stained to match the laminated top\* Cast Aluminium legs and Aluminium perimeter frame

Curled feather filled cushion with fire retardant inner cover Plastic glides

### **Optional Features**

Multi-Fabric

#### **Performance Standards** BS EN 16139: 2013 Level 2

## **Dimensions**











OW 2195mm











## **Finish Options**

Cast Aluminium frame available in Black or Tusk Grey powder coat Laminate faced MDF top available in Matt Black or Tusk Grey Oran can be upholstered in a select range of fabrics and leathers from Allermuir's standard upholstery collection\* Note: Not available in vinyl and striped or patterned fabric

### **Metal Frame Finishes**



#### **Matt Laminates**



lack Tusk Grey

### **Environmental Performance**

### **Material Content**

Components are constructed of the following

#### **Recycled Content**

Contains up to 8.50% of Recycled Material Recyclability

The range is 100% recyclable







Note: Colour images are for reference only. Please verify with actual colour sample.