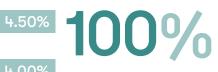

#### **Recycled Content**

Contains up to 8.50% of Recycled Material Recyclability

The range is 100% recyclable

Note: Colour images are for reference only. Please verify with actual colour sample.