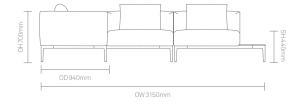

e trained and worked as a cabinet maker, before establishing the Gabbertas Studio in 2001. The intent is to create character through simplicity via the rigorous pursuit of designs that have both an elegance and a lasting aesthetic... it is all too easy to shock, but much more difficult to please.

# Allermuir

### **Standard Features**

(\* - Selected models only) Fully Upholstered Feather webbed sprung seat foam

Matt Laminate faced MDF core top  $^{\star}$ 6mm visible edge profile is stained to match the laminated top\* Cast Aluminium legs and Aluminium perimeter frame

Curled feather filled cushion with fire retardant inner cover Plastic glides

### **Optional Features**

Multi-Fabric

#### **Performance Standards** BS EN 16139: 2013 Level 2

## **Dimensions**











OW 2195mm











## **Finish Options**

Cast Aluminium frame available in Black or Tusk Grey powder coat Laminate faced MDF top available in Matt Black or Tusk Grey Oran can be upholstered in a select range of fabrics and leathers from Allermuir's standard upholstery collection\* Note: Not available in vinyl and striped or patterned fabric

### **Metal Frame Finishes**



#### **Matt Laminates**



lack Tusk Grey

### **Environmental Performance**

### **Material Content**

Components are constructed of the following

#### **Recycled Content**

Contains up to 8.50% of Recycled Material Recyclability

The range is 100% recyclable







Note: Colour images are for reference only. Please verify with actual colour sample.