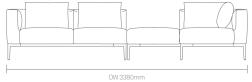

he trained and worked as a cabinet maker, before establishing the Gabbertas Studio in 2001. The intent is to create character through simplicity via the rigorous pursuit of designs that have both an elegance and a lasting aesthetic... it is all too easy to shock, but much more difficult to please.

# Allermuir

### **Standard Features**

(\* - Selected models only) Fully Upholstered Feather webbed sprung seat foam

Matt Laminate faced MDF core top  $^{\star}$ 6mm visible edge profile is stained to match the laminated top\* Cast Aluminium legs and Aluminium perimeter frame

Curled feather filled cushion with fire retardant inner cover Plastic glides

### **Optional Features**

Multi-Fabric

#### **Performance Standards** BS EN 16139: 2013 Level 2

## **Dimensions**











OW 2195mm











## **Finish Options**

Cast Aluminium frame available in Black or Tusk Grey powder coat Laminate faced MDF top available in Matt Black or Tusk Grey Oran can be upholstered in a select range of fabrics and leathers from Allermuir's standard upholstery collection\* Note: Not available in vinyl and striped or patterned fabric

### **Metal Frame Finishes**



#### **Matt Laminates**



lack Tusk Grey

### **Environmental Performance**

### **Material Content**

Components are constructed of the following

#### **Recycled Content**

Contains up to 8.50% of Recycled Material Recyclability

The range is 100% recyclable







Note: Colour images are for reference only. Please verify with actual colour sample.