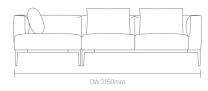

trained and worked as a cabinet maker, before establishing the Gabbertas Studio in 2001. The intent is to create character through simplicity via the rigorous pursuit of designs that have both an elegance and a lasting aesthetic... it is all too easy to shock, but much more difficult to please.

# Allermuir

### **Standard Features**

(\* - Selected models only) Fully Upholstered Feather webbed sprung seat foam

Matt Laminate faced MDF core top  $^{\star}$ 6mm visible edge profile is stained to match the laminated top\* Cast Aluminium legs and Aluminium perimeter frame

Curled feather filled cushion with fire retardant inner cover Plastic glides

### **Optional Features**

Multi-Fabric

#### **Performance Standards** BS EN 16139: 2013 Level 2

## **Dimensions**











OW 2195mm











## **Finish Options**

Cast Aluminium frame available in Black or Tusk Grey powder coat Laminate faced MDF top available in Matt Black or Tusk Grey Oran can be upholstered in a select range of fabrics and leathers from Allermuir's standard upholstery collection\* Note: Not available in vinyl and striped or patterned fabric

### **Metal Frame Finishes**



#### **Matt Laminates**



lack Tusk Grey

### **Environmental Performance**

### **Material Content**

Components are constructed of the following

#### **Recycled Content**

Contains up to 8.50% of Recycled Material Recyclability

The range is 100% recyclable







Note: Colour images are for reference only. Please verify with actual colour sample.