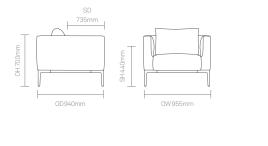

n years in advertising, he trained and worked as a cabinet maker, before establishing the Gabbertas Studio in 2001. The intent is to create character through simplicity via the rigorous pursuit of designs that have both an elegance and a lasting aesthetic... it is all too easy to shock, but much more difficult to please.

# Allermuir

### **Standard Features**

(\* - Selected models only) Fully Upholstered Feather webbed sprung seat foam

Matt Laminate faced MDF core top  $^{\star}$ 6mm visible edge profile is stained to match the laminated top\* Cast Aluminium legs and Aluminium perimeter frame

Curled feather filled cushion with fire retardant inner cover Plastic glides

### **Optional Features**

Multi-Fabric

#### **Performance Standards** BS EN 16139: 2013 Level 2

## **Dimensions**











OW 2195mm











## **Finish Options**

Cast Aluminium frame available in Black or Tusk Grey powder coat Laminate faced MDF top available in Matt Black or Tusk Grey Oran can be upholstered in a select range of fabrics and leathers from Allermuir's standard upholstery collection\* Note: Not available in vinyl and striped or patterned fabric

### **Metal Frame Finishes**



#### **Matt Laminates**



lack Tusk Grey

### **Environmental Performance**

### **Material Content**

Components are constructed of the following

#### **Recycled Content**

Contains up to 8.50% of Recycled Material Recyclability

The range is 100% recyclable







Note: Colour images are for reference only. Please verify with actual colour sample.