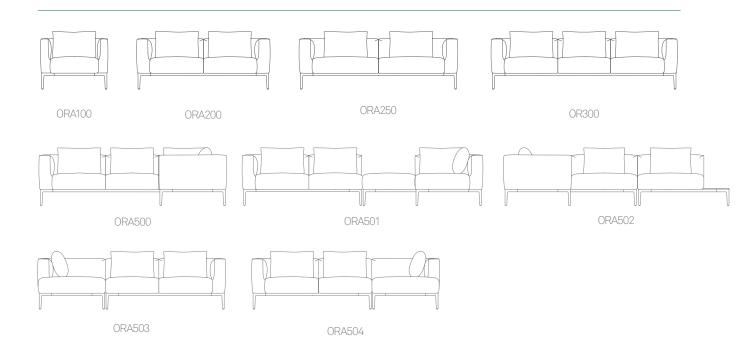

### Oran

**Design by Mark Gabbertas** 

Oran is a modular sofa system characterized by a soft appearance and feel with a precise and defined upholstery detail. Oran has the ease and relaxed appeal of a domestic design while being suitable for use in both workplace and hospitality spaces. The system allows the creation of an infinite number of configurations from a limited number of individual seat units. Oran low level occasional tables complement and complete the range.