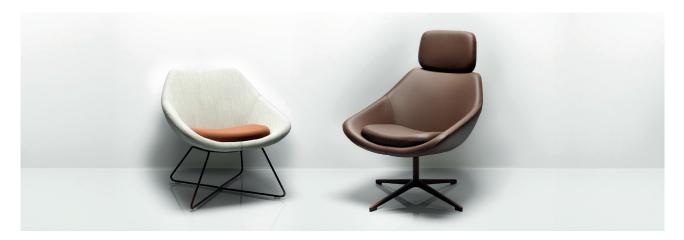

# Open Design by PearsonLloyd

Open is an elegant and relatively compact contemporary range of soft seating, comprising of a lounge chair with or without a headrest, footstool and a large two seat sofa. The moulded seat shells and cushions with bull nosed edge profile and tailored upholstery, provides great comfort, precise shape and visual slenderness.

Open can be upholstered in a broad range of contract upholstery fabric and leathers from Allermuir standard collection