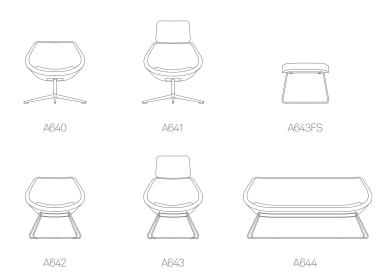

# Open Design by PearsonLloyd

Open is an elegant and relatively compact contemporary range of soft seating, comprising of a lounge chair with or without a headrest, footstool and a large two seat sofa. The moulded seat shells and cushions with bull nosed edge profile and tailored upholstery, provides great comfort, precise shape and visual slenderness.

## **Dimensions**