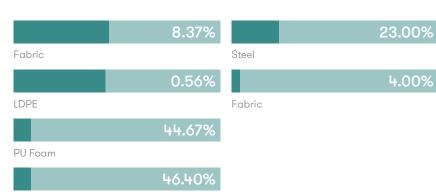

#### **Material Content**

Steel

Components are constructed of the following

#### **Recycled Content**

Contains up to 27.00% of Recycled Material