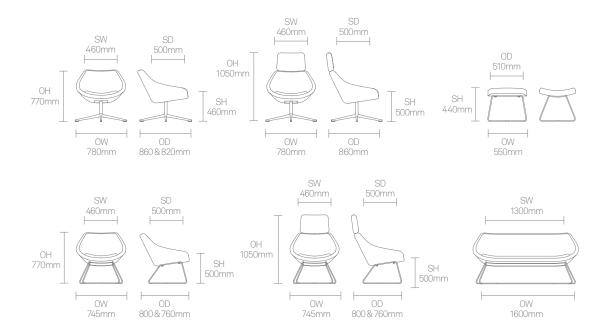

al College of Art. They set up their multi award winning design studio in 1997. Since then the studio has created stunning

solutions for a variety of international clients from the aviation, workplace, urban design and healthcare sectors identifying and responding to shifting patterns of behaviour in contemporary life.

Allermuir

#### **Standard Features**

(\* - Selected models only)

Moulded foam construction

Fully upholstered

Four star base with Steel swivel centre

Four star base with Steel swivel centre column\*

Wire frame\*

Plastic glides

Plastic glides with levelling adjustment\*

#### **Optional Features**

Multi-Fabric
Decorative railroad stitch detail to perimeter seam

#### **Performance Standards**

BS EN 13761:2002 SCS-EC10.2-2007 Indoor Air Quality

## **Dimensions**



### **Environmental Performance**

#### **Material Content**

Steel

Components are constructed of the following

#### **Recycled Content**

Contains up to 27.00% of Recycled Material

#### Recyclability

The range is 99% recyclable



99%

Allermuir Open

# **Finish Options**

Wire frames available in all Mainline and select Mineral metal finishes.

Four star Polished Aluminium base with Chrome centre column

Decorative railroad stitch detail to perimeter seam available in Black, White, Red, Light Grey, Dark Grey, and Cream.

Open can be upholstered in a broad range of contract upholstery fabric and leathers from Allermuir standard collection

#### **Mainline Metal Finishes**















Chrome / Aluminium

Silver / M04

**Select Mineral Finishes** 

















Night

Stone

Min