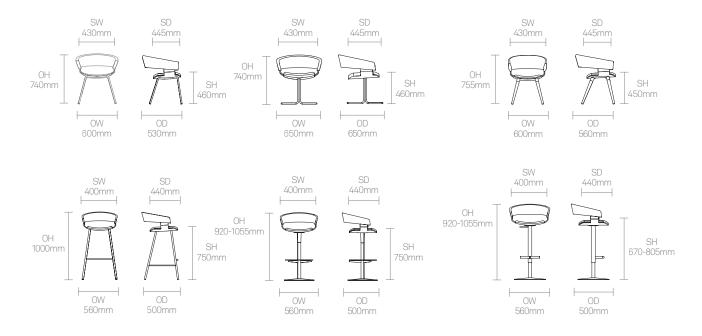

tel and restaurant dining, bars, or corporate environments.





Design John Coleman

John Coleman's signature designs are restrained, understated and timeless, pared down to the essentials. Coleman's work has been extensively commissioned, exhibited and published worldwide.

Allermuir

#### **Standard Features**

(\* - Selected models only)
Tubular steel frame\*
Conical solid Beech legs\*
Aluminium leg connector frame\*
Upholstered seat & back
Steel swivel base\*
Pedestal base and footring\*

Height adjustable pedestal base footrest\* Beech Shell Plastic glides\*

### **Optional Features**

Plastic glides with felt\*
Counter height stool option\*
Oak or Walnut veneer shell\*
Solid Oak legs
Multi-Fabric

#### **Performance Standards**

SCS-EC10.2-2007 Indoor Air Quality

# **Dimensions**



# **Environmental Performance**

### **Material Content**

Components are constructed of the following

| o o           |        |
|---------------|--------|
|               | 68.56% |
| Steel         |        |
|               | 1.87%  |
| PU Foam       |        |
|               | 1.18%  |
| Nylon 6       |        |
|               | 0.89%  |
| Polypropylene |        |
|               | 24.82% |
| Plywood       |        |
|               | 0.17%  |
| PVC           |        |
|               | 2.5%   |
| Fabric        |        |

### **Recycled Content**

Contains up to 35.50% of Recycled Material

|        | 34.50% |
|--------|--------|
| Steel  |        |
|        | 1.00%  |
| Fabric |        |

### Recyclability

The range is 100% recyclable

100%

Allermuir Mollie

# **Finish Option