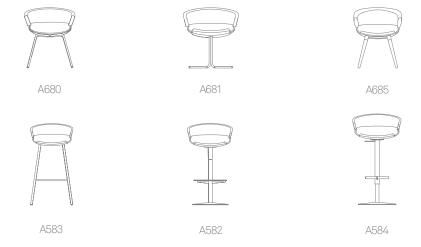

Allermuir Product Range

Mollie Design by John Coleman

A luxurious and satisfying design, displays both classic and contemporary elements. The range comprises of a four leg armchair and high stool with a centre pedestal armchair and high stool, both of which swivel through 360 degrees.

#### **Standard Features**

(\* - Selected models only)
Tubular steel frame\*
Conical solid Beech legs\*
Aluminium leg connector frame\*
Upholstered seat & back
Steel swivel base\*
Pedestal base and footring\*

### **Optional Features**

Plastic glides with felt\*
Counter height stool option\*
Oak or Walnut veneer shell\*
Solid Oak legs
Multi-Fabric