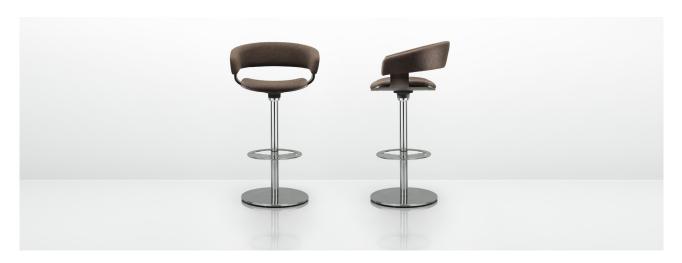

Allermuir Product Range

Mollie Design by John Coleman

A luxurious and satisfying design, displays both classic and contemporary elements. The range comprises of a four leg armchair and high stool with a centre pedestal armchair and high stool, both of which swivel through 360 degrees.

Mollie is a versatile design that can enhance a vast array of interior styles being ideally suited to hotel and restaurant dining, bars, or corporate environments.

Design John Coleman

John Coleman's signature designs are restrained, understated and timeless, pared down to the essentials. Coleman's work has been extensively commissioned, exhibited and published worldwide.