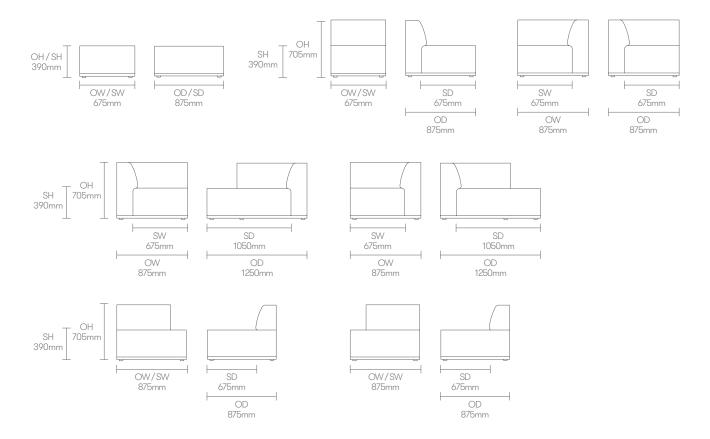

dular single seats that give you the freedom to quite literally push boundaries. Suitable for homes, offices and public spaces, Mayze boasts contemporary design, quality and utmost comfort.





## Design Allermuir

Our team of talented in house designers is responsible for creating elegant, innovative furniture designs that not only look beautiful, but minimize the impact on the world around us.

Constantly exploring new product trends and keeping up to date with the latest innovations in technology and materials, our design team creates world class designs of the highest quality.



#### **Standard Features**

Traditional carcass construction Tensioned seat support Seat to seat linking Plastic glides

### **Optional Features**

Contrasting base Two Tone Upholstery\*

### **Dimensions**



Allermuir

# **Finish Options**

Mazye can be upholstered in a select range of fabrics and leathers from Allermuir's standard upholstery collection

### **Environmental Performance**

#### **Material Content**

Components are constructed of the following

### **Recycled Content**

Contains up to 33.10% of Recycled Material

### Recyclability

The range is 99% recyclable